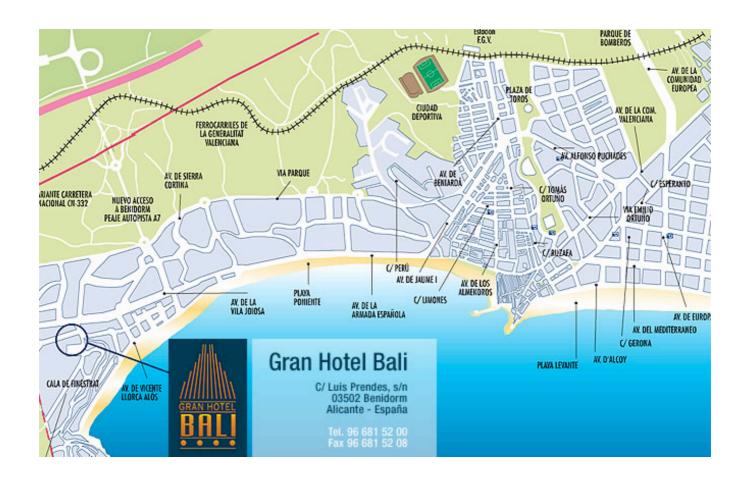

If you arrive by car, take the A7 (Alicante-Valencia) toll motorway to Benidorm (Exit 65-A). Then, follow directions in the map printed below.

Benidorm is also accesible by local (FGV) train from Alicante (line Alicante-Denia). You would then need a taxi to reach Gran Hotel Bali.

Check in will directly be dealt by the conference staff at the hotel lobby.