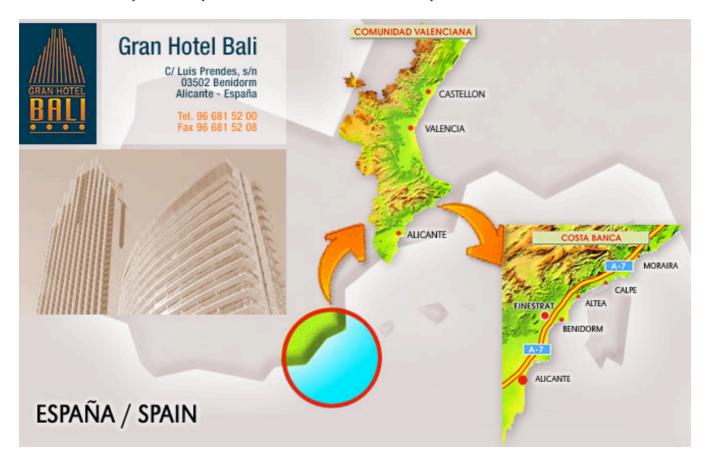

## **Gran Hotel Bali**

Calle Luis Prendes, s/n, 03502-Benidorm, Alicante, Spain Tel +34.96.681.5200, Fax +34.96.681.5208

The conference organization will schedule buses from / to Alicante airport on arrival and departure days.

If you arrive by car, take the A7 (Alicante-Valencia) toll motorway to Benidorm (Exit 65-A). Then, follow directions in the map printed below.

Benidorm is also accesible by local (FGV) train from Alicante (line Alicante-Denia). You would then need a taxi to reach Gran Hotel Bali.