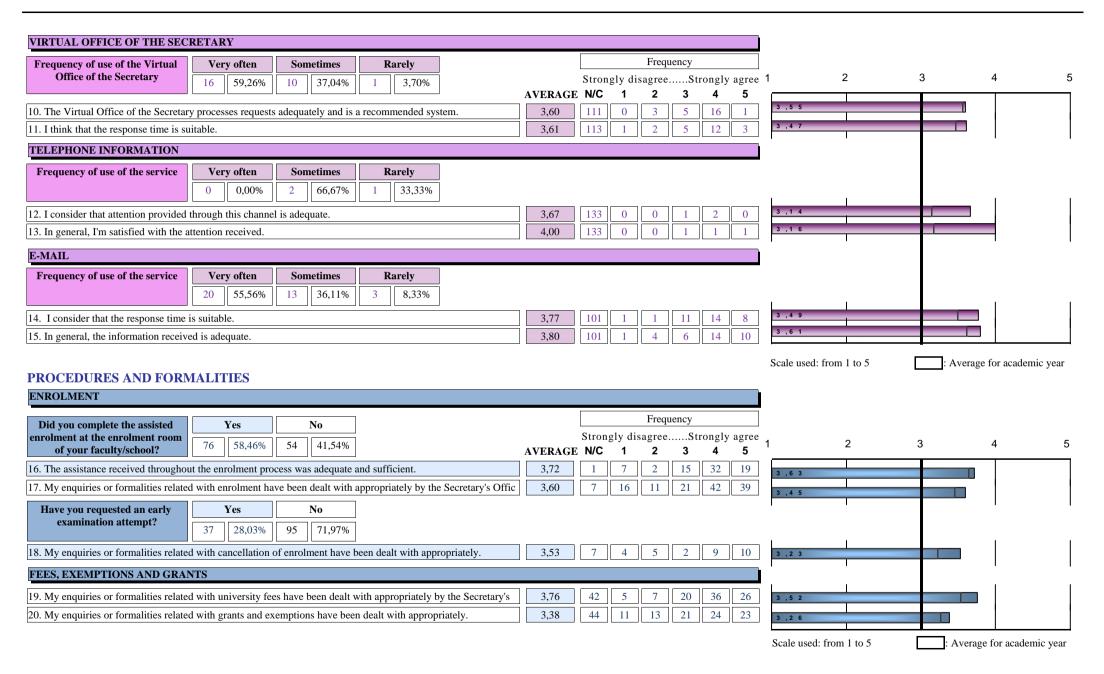

| requency of use of the Office of               | Very often                             | Sometimes                             | Rarely                            |         |     |                     | Frequ             | uency |                    |      |
|------------------------------------------------|----------------------------------------|---------------------------------------|-----------------------------------|---------|-----|---------------------|-------------------|-------|--------------------|------|
| the Secretary                                  | 7 20,00%                               | 15 42,86%                             | 13 37,14%                         | AVERAGE |     | gly dis<br><b>1</b> | agree<br><b>2</b> | St    | rongly<br><b>4</b> | agre |
| 1. I consider that opening hours are a         | dequate.                               |                                       |                                   | 2,91    | 103 | 5                   | 8                 | 7     | 11                 | 2    |
| 2. The organisation of the face-to-fac         | e information servic                   | e is satisfactory and                 | convenient.                       | 3,61    | 103 | 2                   | 6                 | 2     | 16                 | 7    |
| 3. I consider that waiting time is usua        | lly admissible.                        |                                       |                                   | 3,85    | 102 | 3                   | 3                 | 4     | 10                 | 14   |
| 4. In general, the Office of the Secret        | ary has provided en                    | ough information.                     |                                   | 3,45    | 103 | 7                   | 2                 | 3     | 11                 | 10   |
| 5. In general, I'm satisfied with the po       | ersonal attention rec                  | eived from the Offic                  | e of the Secretary.               | 3,82    | 103 | 4                   | 3                 | 1     | 12                 | 13   |
| FACULTY/SCHOOL WEBSITE                         |                                        |                                       |                                   |         |     |                     |                   |       |                    |      |
| Frequency of use of the Faculty/School website | Very often           11         33,33% | Sometimes           18         54,55% | Rarely           4         12,12% |         |     |                     |                   |       |                    |      |
| 6. The website contains sufficient and         | l updated information                  | on.                                   |                                   | 3,19    | 104 | 2                   | 5                 | 15    | 5                  | 5    |
| 7. Information can easily be found or          | 3,03                                   | 106                                   | 3                                 | 8       | 9   | 5                   | 5                 |       |                    |      |
| 8. I am satisfied with the Faculty/Sch         | ool website.                           |                                       |                                   | 3,16    | 105 | 2                   | 7                 | 11    | 6                  | 5    |
|                                                |                                        |                                       |                                   |         |     |                     |                   |       |                    |      |