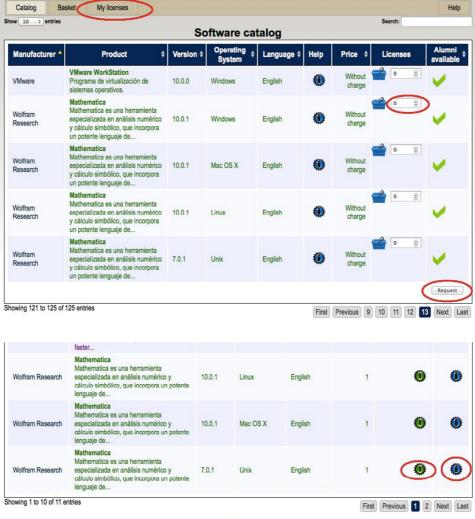

## Instructions for installing Mathematica

- Go to the web software.uv.es
- Click "Access to application" and introduce your user ID and password.
- Find the software Wolfram Mathematica (you can find it in the last page) corresponding to your operating system (Windows, Mac OS, etc.).
- Type "1" in the column "Licenses" and click "Request" (at the bottom of the page).
- Go to "My licenses" at the top the page and download the software by clicking on "Access".
- Once Mathematica is installed, you will need an activation key. You can get it by clicking on "Help" and then on the column "Code" (first row).
- Create a Wolfram account with your university email address (@alumni.uv.es or @uv.es) as Wolfram ID. Request an activation key by filling the corresponding form.