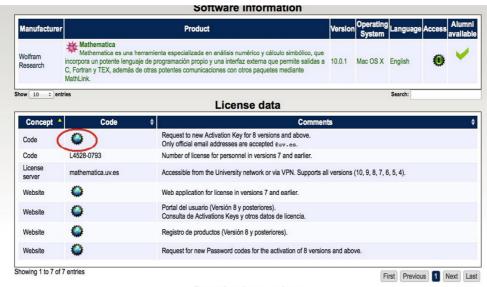

## Instructions for installing Mathematica

- Go to the web software.uv.es
- Click "Access to application" and introduce your user ID and password.
- Find the software Wolfram Mathematica (you can find it in the last page) corresponding to your operating system (Windows, Mac OS, etc.).
- Type "1" in the column "Licenses" and click "Request" (at the bottom of the page).
- Go to "My licenses" at the top the page and download the software by clicking on "Access".
- Once Mathematica is installed, you will need an activation key. You can get it by clicking on "Help" and then on the column "Code" (first row).
- Create a Wolfram account with your university email address (@alumni.uv.es or @uv.es) as Wolfram ID. Request an activation key by filling the corresponding form.