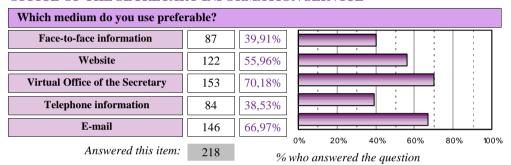

#### OFFICE OF THE SECRETARY INFORMATION SERVICE

| Preferred medium                |    |        |            |  |  |  |  |  |  |  |  |  |  |
|---------------------------------|----|--------|------------|--|--|--|--|--|--|--|--|--|--|
| Face-to-face information        | 39 | 17,89% | Prese      |  |  |  |  |  |  |  |  |  |  |
| Website                         | 28 | 12,84% | Email      |  |  |  |  |  |  |  |  |  |  |
| Virtual Office of the Secretary | 49 | 22,48% | iles i     |  |  |  |  |  |  |  |  |  |  |
| Telephone information           | 39 | 17,89% | Tel SVirtu |  |  |  |  |  |  |  |  |  |  |
| E-mail                          | 63 | 28,90% | al         |  |  |  |  |  |  |  |  |  |  |