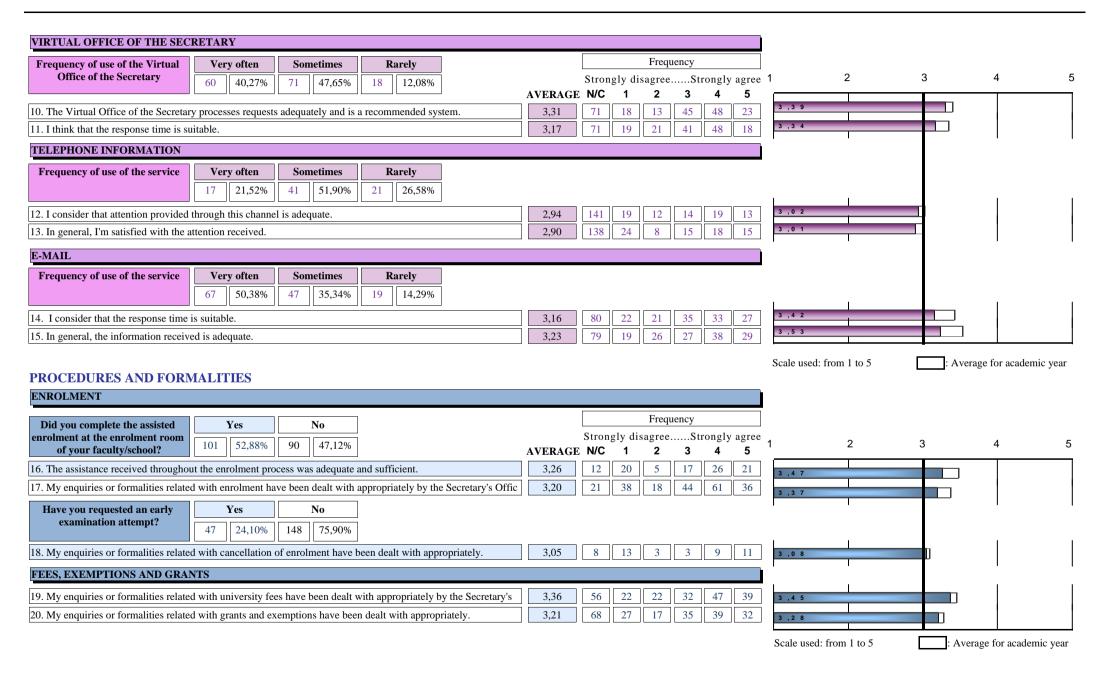

| Frequency of use of the Office of                                                                                                                                                  |         |     |                     | Frequ               | iency |                    |                   |         |   |         |   |
|------------------------------------------------------------------------------------------------------------------------------------------------------------------------------------|---------|-----|---------------------|---------------------|-------|--------------------|-------------------|---------|---|---------|---|
| the Secretary     8     9,30%     47     54,65%     31     36,05%                                                                                                                  | AVERAGE |     | gly di:<br><b>1</b> | sagree.<br><b>2</b> | St    | rongly<br><b>4</b> | agree<br><b>5</b> | 1       | 2 | 3       | 4 |
| 1. I consider that opening hours are adequate.                                                                                                                                     | 2,94    | 134 | 14                  | 14                  | 26    | 23                 | 7                 | 3 , 0 8 |   |         |   |
| 2. The organisation of the face-to-face information service is satisfactory and convenient.                                                                                        | 2,54    | 135 | 25                  | 19                  | 13    | 21                 | 5                 | 2 ,8 9  |   | ]       |   |
| 3. I consider that waiting time is usually admissible.                                                                                                                             | 3,07    | 136 | 18                  | 7                   | 20    | 25                 | 12                | 3 , 2 4 |   |         |   |
| 4. In general, the Office of the Secretary has provided enough information.                                                                                                        | 2,70    | 131 | 24                  | 18                  | 13    | 24                 | 8                 | 3 , 0 2 |   |         |   |
| 5. In general, I'm satisfied with the personal attention received from the Office of the Secretary.                                                                                | 2,72    | 133 | 29                  | 11                  | 12    | 21                 | 12                | 3 ,1 7  |   | <b></b> |   |
| FACULTY/SCHOOL WEBSITE                                                                                                                                                             |         |     |                     |                     |       |                    |                   | Į       | 1 |         | I |
| Frequency of use of the Faculty/School website         Very often         Sometimes         Rarely           40         34,19%         56         47,86%         21         17,95% |         |     |                     |                     |       |                    |                   |         |   |         |   |
| 6. The website contains sufficient and updated information.                                                                                                                        | 3,34    | 99  | 9                   | 16                  | 35    | 43                 | 16                | 3 , 4 4 |   |         |   |
| 7. Information can easily be found on the website.                                                                                                                                 | 2,99    | 97  | 15                  | 24                  | 41    | 29                 | 12                | 3 ,1 4  |   |         |   |
| 8. I am satisfied with the Faculty/School website.                                                                                                                                 | 3,21    | 98  | 14                  | 14                  | 40    | 37                 | 15                | 3 , 3 3 |   |         |   |