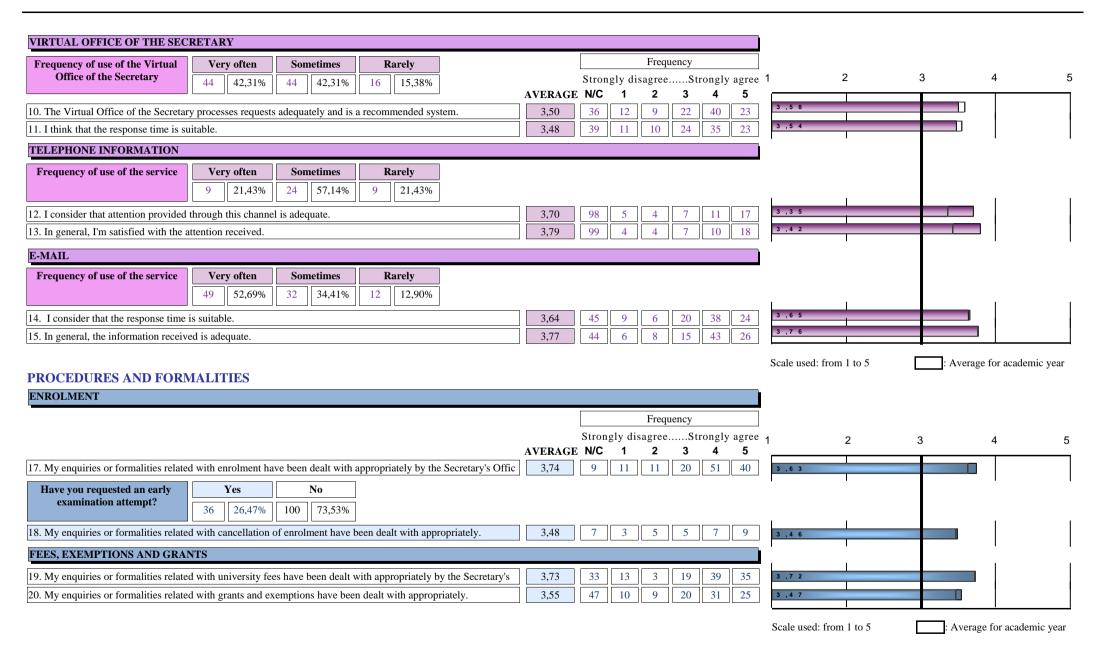

| FACE-TO-FACE INFORMATION                       | Ī                                      |                                       |                         |    |         |       |         |         |       |       |       |                  |        |             |                  |
|------------------------------------------------|----------------------------------------|---------------------------------------|-------------------------|----|---------|-------|---------|---------|-------|-------|-------|------------------|--------|-------------|------------------|
| Frequency of use of the Office of              | Very often Sometimes                   |                                       | Rarely                  |    |         |       |         | Frequ   | iency |       |       |                  |        |             |                  |
| the Secretary                                  | 7 11,29%                               | 30 48,39%                             | 25 40,32%               |    |         | Stron | gly dis | agree.  | Stı   | ongly | agree | 1                | 2      | 3           | 1 :              |
|                                                |                                        |                                       |                         |    | AVERAGE | N/C   | 1       | 2       | 3     | 4     | 5     |                  | 1      | 1           |                  |
| 1. I consider that opening hours are ad        | lequate.                               |                                       |                         |    | 3,38    | 81    | 8       | 5       | 16    | 20    | 12    | 3 ,1 7           |        |             |                  |
| 2. The organisation of the face-to-face        | information service i                  | s satisfactory and co                 | onvenient.              |    | 3,18    | 81    | 11      | 8       | 12    | 19    | 11    | 3 ,1 8           |        |             |                  |
| 3. I consider that waiting time is usual       | lly admissible.                        |                                       |                         |    | 3,67    | 82    | 3       | 7       | 11    | 25    | 14    | 3 ,5 0           |        |             |                  |
| 4. In general, the Office of the Secreta       | ry has provided enoug                  | gh information.                       |                         |    | 3,30    | 81    | 10      | 7       | 13    | 17    | 14    | 3 , 2 9          |        |             |                  |
| 5. In general, I'm satisfied with the per      | rsonal attention receiv                | red from the Office of                | of the Secretary.       |    | 3,51    | 81    | 8       | 7       | 11    | 16    | 19    | 3 , 4 6          |        |             |                  |
| FACULTY/SCHOOL WEBSITE                         |                                        |                                       |                         |    |         |       |         |         |       |       |       | 1                | 1      |             | l                |
| Frequency of use of the Faculty/School website | Very often           22         27,50% | Sometimes           35         43,75% | <b>Rarely</b> 23 28,75% |    |         |       |         |         |       |       |       |                  |        |             |                  |
| 6. The website contains sufficient and         | 3,67                                   | 63                                    | 5                       | 1  | 22      | 38    | 13      | 3 ,6 2  |       |       |       |                  |        |             |                  |
| 7. Information can easily be found on          | 3,31                                   | 61                                    | 6                       | 14 | 22      | 27    | 12      | 3 ,1 8  |       |       |       |                  |        |             |                  |
| 8. I am satisfied with the Faculty/Scho        | 3,46                                   | 62                                    | 8                       | 3  | 25      | 32    | 12      | 3 , 4 2 |       |       |       |                  |        |             |                  |
|                                                |                                        |                                       |                         |    |         |       |         |         |       |       |       | Scale used: from | 1 to 5 | : Average f | or academic year |

Number of surveys: 142 *Period of surveys:* 25/10/2022 - 20/11/2022

Surveyed population: 2749

22-23

(Student opinion and satisfaction survey)

FACULTY/SCHOOL: C031

FACULTY/SCHOOL: FACULTAT DE CIÈNCIES SOCIALS

22-23

(Student opinion and satisfaction survey)

FACULTY/SCHOOL: C031 FACULTY/SCHOOL: FACULTAT DE CIÈNCIES SOCIALS

ASSESSMENT RESULTS AND EXAM RECORDS Have you completed formalities Frequency Yes No or made enquiries related with 5 2 3 Strongly disagree.....Strongly agree 1 64 48,48% 68 51,52% assessment results and exam records? AVERAGE N/C 21.My enquiries or formalities related with assessment results or exam records have been dealt with appropriately. 3.57 27 STUDENT CARD Have you completed formalities Yes No or made enquiries related with 52,24% 64 47,76% the student card? 22.My enquiries or formalities related with the student card have been dealt with appropriately by the Secretary's 4.02 25 CERTIFICATES Have you applied for a Yes No certificate? 39.26% 60.74% 23. I consider that the time taken to issue a certificate was adequate. 3,98 14 18 15 24. My enquiries or formalities related with certificates have been dealt with appropriately by the Secretary's Offic 3,84 8 17 CREDIT RECOGNITION AND TRANSFER Have you completed formalities Yes No or made enquiries related with 48,09% 51,91% credit recognition and transfer? 3,41 19 14 25. I consider that the time taken to process applications for credit recognition and transfer was adequate. 26. My enquiries or formalities related with credit recognition and transfer have been dealt with appropriately. 3.65 16 19 INTERNSHIPS Have you made enquiries related Yes No with internships? 45 34,88% 84 65,12% 27. My enquiries related with internships have been dealt with appropriately by the Secretary's Office. FINAL THESIS Have you completed formalities Yes No or made enquiries related with 22 17,32% 105 82,68% the final thesis? 28. The information received on formalities or enquiries related with the final thesis was adequate. 3,18 29. I consider that the deadlines for submitting/presenting the final thesis are adequate. 3,23 INTERNATIONAL RELATIONS Have you completed formalities Yes No or made enquiries related with 21,26% 100 78,74% mobility programmes? 30. My enquiries or formalities related with mobility programmes have been dealt with appropriately. Scale used: from 1 to 5 Average for academic year