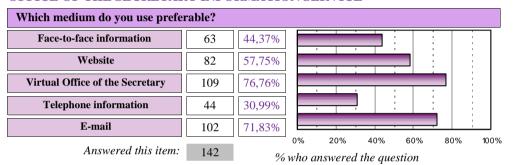

#### OFFICE OF THE SECRETARY INFORMATION SERVICE

| Preferred medium                |    |        |                    |  |  |  |  |  |  |  |  |
|---------------------------------|----|--------|--------------------|--|--|--|--|--|--|--|--|
| Face-to-face information        | 23 | 16,20% | Prese              |  |  |  |  |  |  |  |  |
| Website                         | 17 | 11,97% | ncial<br>Email Web |  |  |  |  |  |  |  |  |
| Virtual Office of the Secretary | 35 | 24,65% |                    |  |  |  |  |  |  |  |  |
| Telephone information           | 8  | 5,63%  | Tel SVirtu         |  |  |  |  |  |  |  |  |
| E-mail                          | 59 | 41,55% | al                 |  |  |  |  |  |  |  |  |

Number of surveys: 142 *Period of surveys:* 25/10/2022 - 20/11/2022

Surveyed population: 2749

22-23

(Student opinion and satisfaction survey)

FACULTY/SCHOOL: C031

FACULTY/SCHOOL: FACULTAT DE CIÈNCIES SOCIALS