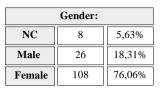

#### 22-23

# (Student opinion and satisfaction survey)

FACULTY/SCHOOL: C031

#### FACULTY/SCHOOL: FACULTAT DE CIÈNCIES SOCIALS





|       | Highest year in which you are enrolled |        |        |        |       |       |       |       |  |  |  |  |  |
|-------|----------------------------------------|--------|--------|--------|-------|-------|-------|-------|--|--|--|--|--|
| NC    | 1                                      | 2      | 3      | 4      | 5     | 6     | 1 m   | 2 m   |  |  |  |  |  |
| 1     | 28                                     | 38     | 20     | 34     | 3     | 0     | 8     | 10    |  |  |  |  |  |
| 0,81% | 22,58%                                 | 30,65% | 16,13% | 27,42% | 2,42% | 0,00% | 5,63% | 7,04% |  |  |  |  |  |



Printing date:

28/11/2022

#### OFFICE OF THE SECRETARY INFORMATION SERVICE



| Preferred medium                |    |        |                    |  |  |  |  |  |  |