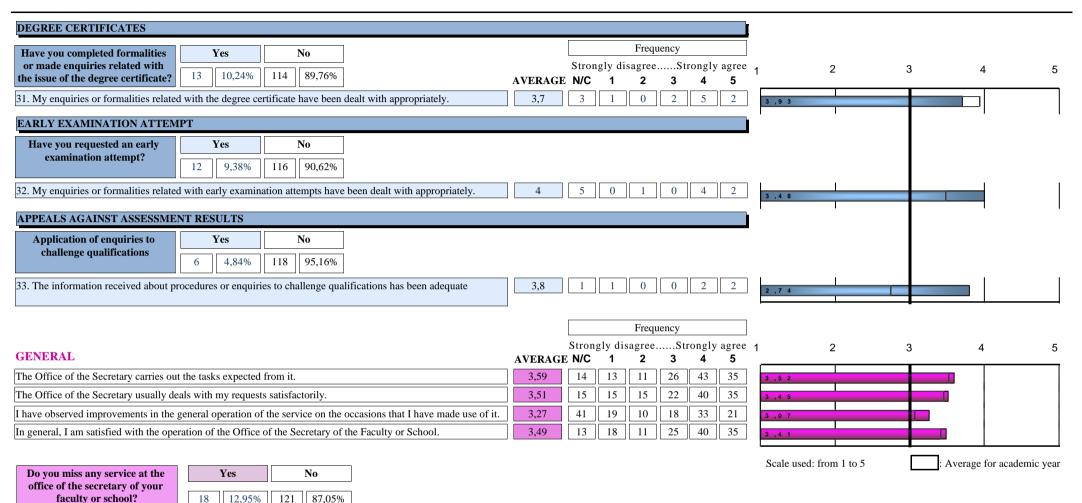

22-23

(Student opinion and satisfaction survey)

FACULTY/SCHOOL: C031 FACULTY/SCHOOL: FACULTAT DE CIÈNCIES SOCIALS

ASSESSMENT RESULTS AND EXAM RECORDS Have you completed formalities Frequency Yes No or made enquiries related with 5 2 3 Strongly disagree.....Strongly agree 1 64 48,48% 68 51,52% assessment results and exam records? AVERAGE N/C 21.My enquiries or formalities related with assessment results or exam records have been dealt with appropriately. 3.57 27 STUDENT CARD Have you completed formalities Yes No or made enquiries related with 52,24% 64 47,76% the student card? 22.My enquiries or formalities related with the student card have been dealt with appropriately by the Secretary's 4.02 25 CERTIFICATES Have you applied for a Yes No certificate? 39.26% 60.74% 23. I consider that the time taken to issue a certificate was adequate. 3,98 14 18 15 24. My enquiries or formalities related with certificates have been dealt with appropriately by the Secretary's Offic 3,84 8 17 CREDIT RECOGNITION AND TRANSFER Have you completed formalities Yes No or made enquiries related with 48,09% 51,91% credit recognition and transfer? 3,41 19 14 25. I consider that the time taken to process applications for credit recognition and transfer was adequate. 26. My enquiries or formalities related with credit recognition and transfer have been dealt with appropriately. 3.65 16 19 INTERNSHIPS Have you made enquiries related Yes No with internships? 45 34,88% 84 65,12% 27. My enquiries related with internships have been dealt with appropriately by the Secretary's Office. FINAL THESIS Have you completed formalities Yes No or made enquiries related with 22 17,32% 105 82,68% the final thesis? 28. The information received on formalities or enquiries related with the final thesis was adequate. 3,18 29. I consider that the deadlines for submitting/presenting the final thesis are adequate. 3,23 INTERNATIONAL RELATIONS Have you completed formalities Yes No or made enquiries related with 21,26% 100 78,74% mobility programmes? 30. My enquiries or formalities related with mobility programmes have been dealt with appropriately. Scale used: from 1 to 5 Average for academic year

22-23

(Student opinion and satisfaction survey)

FACULTY/SCHOOL: C031 FACULTY/SCHOOL: FACULTAT DE CIÈNCIES SOCIALS

Number of surveys: 142 Surveyed population: 2749

22-23

(Student opinion and satisfaction survey)