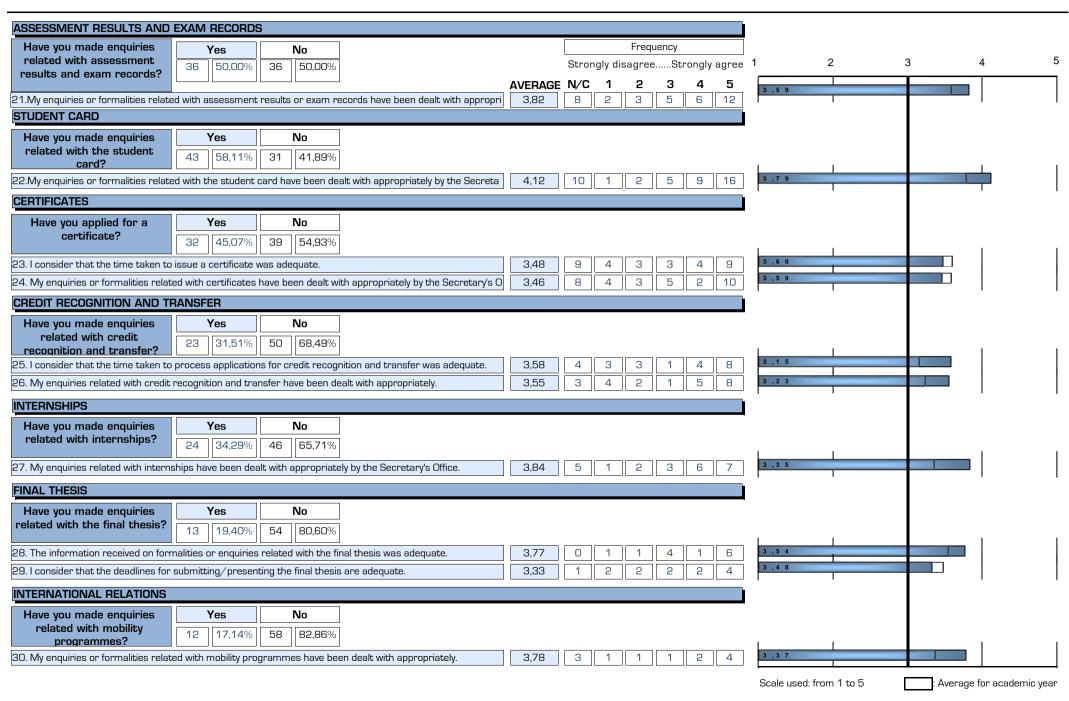

## (Student opinion and satisfaction survey)

FACULTY/SCHOOL: CO31

FACULTY/SCHOOL: FACULTAT DE CIÈNCIES SOCIALS

|          | OFFICE OF THE SECRETARY INFORMATION SERVICE                                              |         |                                                                                                                                                 |                                                                                                                                                                       |                                                                                         |                                                                                         |            |                                                                                                             |                               |                                                                  |                                                                              |                                 |                                                                                    |                                                        |                                                                                      |                                                          |         |         |
|----------|------------------------------------------------------------------------------------------|---------|-------------------------------------------------------------------------------------------------------------------------------------------------|-----------------------------------------------------------------------------------------------------------------------------------------------------------------------|-----------------------------------------------------------------------------------------|-----------------------------------------------------------------------------------------|------------|-------------------------------------------------------------------------------------------------------------|-------------------------------|------------------------------------------------------------------|------------------------------------------------------------------------------|---------------------------------|------------------------------------------------------------------------------------|--------------------------------------------------------|--------------------------------------------------------------------------------------|----------------------------------------------------------|---------|---------|
| EVOLUCIÓ |                                                                                          | opening | 1. I consider that opening hours are adequate.      3. The organisation of the face-to-face information service is satisfactory and convenient. |                                                                                                                                                                       | e-to-face<br>on service is<br>ctory and                                                 | 3. I consider that 4. In ger waiting time is usually Office admissible. Secret provider |            | eneral, the 5. In ge<br>e of the satisfied<br>etary has personal<br>ed enough received                      |                               | eneral, I'm 6. The<br>ed with the contains<br>al attention and u |                                                                              |                                 |                                                                                    | 7. Information can<br>sily be found on the<br>website. |                                                                                      | 8. I am satisfied with<br>the Faculty/School<br>website. |         |         |
| Curs     | Recollides                                                                               | nºenq.  | AVERAGE                                                                                                                                         | nºenq.                                                                                                                                                                | AVERAGE                                                                                 | nºenq.                                                                                  | AVERAGE    | nºenq.                                                                                                      | AVERAGE                       | nºenq.                                                           | AVERAGE                                                                      | nºenq.                          | AVERAGE                                                                            | nºenq.                                                 | AVERAGE                                                                              | nºenq.                                                   | AVERAGE |         |
| 24-25    | 91                                                                                       | 37      | 3,76                                                                                                                                            | 37                                                                                                                                                                    | 3,73                                                                                    | 35                                                                                      | 4,03       | 34                                                                                                          | 3,5                           | 35                                                               | 3,74                                                                         | 45                              | 3,82                                                                               | 46                                                     | 3,57                                                                                 | 46                                                       | 3,7     |         |
| 22-23    | 142                                                                                      | 61      | 3,38                                                                                                                                            | 61                                                                                                                                                                    | 3,18                                                                                    | 60                                                                                      | 3,67       | 61                                                                                                          | 3,3                           | 61                                                               | 3,51                                                                         | 79                              | 3,67                                                                               | 81                                                     | 3,31                                                                                 | 80                                                       | 3,46    | _       |
| 20-21    | 218                                                                                      | 84      | 2,94                                                                                                                                            | 83                                                                                                                                                                    | 2,54                                                                                    | 82                                                                                      | 3,07       | 87                                                                                                          | 2,7                           | 85                                                               | 2,72                                                                         | 119                             | 3,34                                                                               | 121                                                    | 2,99                                                                                 | 120                                                      | 3,21    |         |
| 18-19    | 172                                                                                      | 45      | 3,11                                                                                                                                            | 46                                                                                                                                                                    | 3,7                                                                                     | 47                                                                                      | 3,83       | 46                                                                                                          | 3,7                           | 47                                                               | 3,74                                                                         | 30                              | 3,6                                                                                | 31                                                     | 3,29                                                                                 | 31                                                       | 3,58    | _       |
|          | OFFICE OF THE SECRETARY INFORMATION SERVICE PROCEDURES AND FORMALITIES                   |         |                                                                                                                                                 |                                                                                                                                                                       |                                                                                         |                                                                                         |            |                                                                                                             |                               |                                                                  |                                                                              | ALITIES                         |                                                                                    |                                                        |                                                                                      |                                                          |         |         |
|          | 10. The Virtual Office of the Secretary processes requests and is a recommended          |         | e time is                                                                                                                                       | attention through th                                                                                                                                                  | 2. I consider that ttention provided satisfied with the rough this channel is adequate. |                                                                                         | d with the | 14. I consider that the response time is suitable.  15. In general information reconstruction is adequated. |                               | n received                                                       | #. The assistance received throughout the enrolment process was adequate and |                                 | 17. My enquiries related with enrolment have been dealt by the Secretary's Office. |                                                        | 18. My enquiries<br>related with<br>cancellation of<br>enrolment have beer<br>dealt. |                                                          |         |         |
| Curs     | nºenq.                                                                                   | AVERAGE | nºenq.                                                                                                                                          | AVERAGE                                                                                                                                                               | nºenq.                                                                                  | AVERAGE                                                                                 | nºenq.     | AVERAGE                                                                                                     | nºenq.                        | AVERAGE                                                          | nºenq.                                                                       | AVERAGE                         | nºenq.                                                                             | AVERAGE                                                | nºenq.                                                                               | AVERAGE                                                  | nºenq.  | AVERAGE |
| 24-25    | 59                                                                                       | 3,59    | 58                                                                                                                                              | 3,9                                                                                                                                                                   | 23                                                                                      | 3,57                                                                                    | 23         | 3,43                                                                                                        | 53                            | 3,85                                                             | 53                                                                           | 3,75                            |                                                                                    | *                                                      | 73                                                                                   | 3,9                                                      | 9       | 3,67    |
| 22-23    | 106                                                                                      | 3,5     | 103                                                                                                                                             | 3,48                                                                                                                                                                  | 44                                                                                      | 3,7                                                                                     | 43         | 3,79                                                                                                        | 97                            | 3,64                                                             | 98                                                                           | 3,77                            |                                                                                    | *                                                      | 133                                                                                  | 3,74                                                     | 29      | 3,48    |
| 20-21    | 147                                                                                      | 3,31    | 147                                                                                                                                             | 3,17                                                                                                                                                                  | 77                                                                                      | 2,94                                                                                    | 80         | 2,9                                                                                                         | 138                           | 3,16                                                             | 139                                                                          | 3,23                            | 89                                                                                 | 3,26                                                   | 197                                                                                  | 3,2                                                      | 39      | 3,05    |
| 18-19    | 45                                                                                       | 3,98    | 40                                                                                                                                              | 3,72                                                                                                                                                                  | 8                                                                                       | 3,75                                                                                    | 8          | 4                                                                                                           | 38                            | 3,66                                                             | 37                                                                           | 3,7                             | 95                                                                                 | 4,04                                                   | 166                                                                                  | 3,95                                                     | 28      | 4       |
|          |                                                                                          |         |                                                                                                                                                 |                                                                                                                                                                       |                                                                                         |                                                                                         |            | PROCE                                                                                                       | DURES A                       | ND FORM                                                          | ALITIES                                                                      |                                 |                                                                                    |                                                        |                                                                                      |                                                          |         |         |
|          | 19. My enquiries related with university fees have been dealt by the Secretary's Office. |         | relate<br>assessme<br>or exam re                                                                                                                | 21.My enquiries related with sessment results exam records have been dealt.  22.My enquiries related with the student card have been dealt by the Secretary's Office. |                                                                                         | 23. I consider that<br>the time taken to<br>issue a certificate<br>was adequate.        |            | 24. My e<br>related<br>certificates<br>dealt b<br>Secretary                                                 | d with<br>have been<br>by the | 25. I cons<br>the time<br>process ap<br>for cred<br>adeq         | taken to<br>oplications<br>dit was                                           | related v<br>recogn<br>transfer | enquiries<br>vith credit<br>ition and<br>have been<br>ealt.                        | relate<br>internship<br>dealt                          | enquiries<br>ed with<br>s have beer<br>by the<br>ry's Office.                        |                                                          |         |         |
| Curs     | nºenq.                                                                                   | AVERAGE | nºenq.                                                                                                                                          | AVERAGE                                                                                                                                                               | nºenq.                                                                                  | AVERAGE                                                                                 | nºenq.     | AVERAGE                                                                                                     | nºenq.                        | AVERAGE                                                          | nºenq.                                                                       | AVERAGE                         | nºenq.                                                                             | AVERAGE                                                | nºenq.                                                                               | AVERAGE                                                  | nºenq.  | AVERAGE |
| 24-25    | 64                                                                                       | 4,02    | 51                                                                                                                                              | 3,8                                                                                                                                                                   | 28                                                                                      | 3,82                                                                                    | 33         | 4,12                                                                                                        | 23                            | 3,48                                                             | 24                                                                           | 3,46                            | 19                                                                                 | 3,58                                                   | 20                                                                                   | 3,55                                                     | 19      | 3,84    |
| 22-23    | 109                                                                                      | 3,73    | 95                                                                                                                                              | 3,55                                                                                                                                                                  | 53                                                                                      | 3,57                                                                                    | 64         | 4,02                                                                                                        | 42                            | 3,98                                                             | 45                                                                           | 3,84                            | 54                                                                                 | 3,41                                                   | 54                                                                                   | 3,65                                                     | 36      | 3,58    |
| 20-21    | 162                                                                                      | 3,36    | 150                                                                                                                                             | 3,21                                                                                                                                                                  | 64                                                                                      | 3,42                                                                                    | 89         | 3,88                                                                                                        | 48                            | 3,6                                                              | 45                                                                           | 3,56                            | 70                                                                                 | 2,97                                                   | 71                                                                                   | 3,03                                                     | 58      | 3,03    |
| 18-19    | 140                                                                                      | 3,92    | 126                                                                                                                                             | 3,75                                                                                                                                                                  | 56                                                                                      | 3,82                                                                                    | 69         | 4,19                                                                                                        | 50                            | 3,74                                                             | 48                                                                           | 3,88                            | 48                                                                                 | 3,69                                                   | 49                                                                                   | 3,71                                                     | 57      | 3,93    |

## (Student opinion and satisfaction survey)

FACULTY/SCHOOL: CO31

FACULTY/SCHOOL: FACULTAT DE CIÈNCIES SOCIALS

|       | PROCEDURES AND FORMALITIES                                                            |         |                                        |         |                                                                    |         |                                                                       |         |                                                                                    |         |                                                                                                |         |  |  |
|-------|---------------------------------------------------------------------------------------|---------|----------------------------------------|---------|--------------------------------------------------------------------|---------|-----------------------------------------------------------------------|---------|------------------------------------------------------------------------------------|---------|------------------------------------------------------------------------------------------------|---------|--|--|
|       | 28. The information received on enquiries related with the final thesis was adequate. |         | the deadlines for submitting/presentin |         | 30. My enquiries related with mobility programmes have been dealt. |         | 31. My enquiries related with the degree certificate have been dealt. |         | 32. My enquiries<br>related with early<br>examination attempts<br>have been dealt. |         | 33. The information<br>about enquiries to<br>challenge<br>qualifications has<br>been adequate. |         |  |  |
| Curs  | nºenq.                                                                                | AVERAGE | nºenq.                                 | AVERAGE | nºenq.                                                             | AVERAGE | nºenq.                                                                | AVERAGE | nºenq.                                                                             | AVERAGE | nºenq.                                                                                         | AVERAGE |  |  |
| 24-25 | 13                                                                                    | 3,77    | 12                                     | 3,33    | 9                                                                  | 3,78    | 8                                                                     | 4,38    | 8                                                                                  | 3,62    | 3                                                                                              | 3,33    |  |  |
| 22-23 | 17                                                                                    | 3,18    | 13                                     | 3,23    | 24                                                                 | 3,12    | 10                                                                    | 3,7     | 7                                                                                  | 4       | 5                                                                                              | 3,8     |  |  |
| 20-21 | 21                                                                                    | 3,57    | 18                                     | 3,22    | 35                                                                 | 2,83    | 15                                                                    | 3,53    | 10                                                                                 | 2,7     | 13                                                                                             | 1,77    |  |  |
| 18-19 | 23                                                                                    | 3,74    | 22                                     | 3,55    | 30                                                                 | 3,47    | 16                                                                    | 4       | 15                                                                                 | 3,6     | 10                                                                                             | 2,5     |  |  |