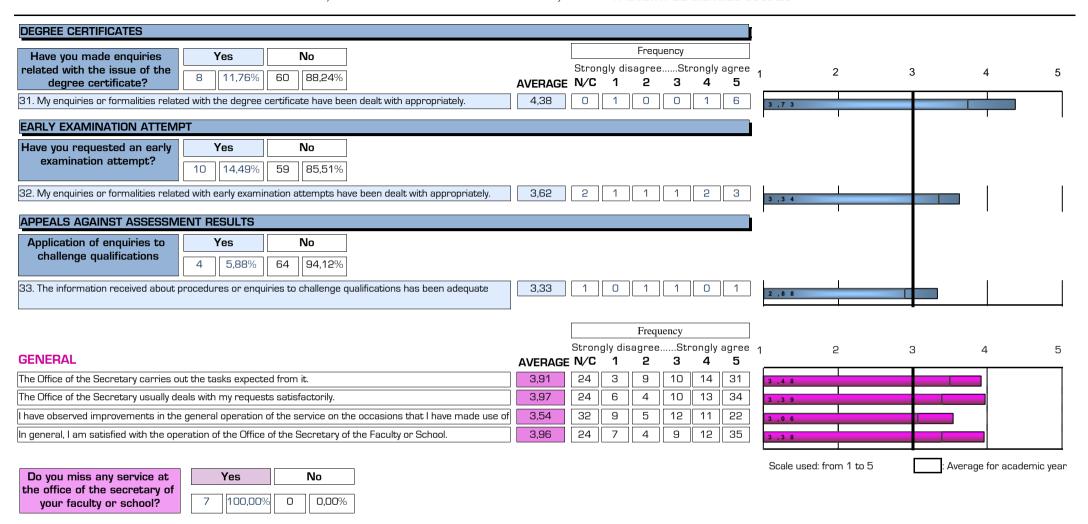

## (Student opinion and satisfaction survey)

FACULTY/SCHOOL: CO31

FACULTY/SCHOOL: FACULTAT DE CIÈNCIES SOCIALS

|       | PROCEDURES AND FORMALITIES                                                            |         |                                        |         |                                                                    |         |                                                                       |         |                                                                                    |         |                                                                                                |         |  |  |
|-------|---------------------------------------------------------------------------------------|---------|----------------------------------------|---------|--------------------------------------------------------------------|---------|-----------------------------------------------------------------------|---------|------------------------------------------------------------------------------------|---------|------------------------------------------------------------------------------------------------|---------|--|--|
|       | 28. The information received on enquiries related with the final thesis was adequate. |         | the deadlines for submitting/presentin |         | 30. My enquiries related with mobility programmes have been dealt. |         | 31. My enquiries related with the degree certificate have been dealt. |         | 32. My enquiries<br>related with early<br>examination attempts<br>have been dealt. |         | 33. The information<br>about enquiries to<br>challenge<br>qualifications has<br>been adequate. |         |  |  |
| Curs  | nºenq.                                                                                | AVERAGE | nºenq.                                 | AVERAGE | nºenq.                                                             | AVERAGE | nºenq.                                                                | AVERAGE | nºenq.                                                                             | AVERAGE | nºenq.                                                                                         | AVERAGE |  |  |
| 24-25 | 13                                                                                    | 3,77    | 12                                     | 3,33    | 9                                                                  | 3,78    | 8                                                                     | 4,38    | 8                                                                                  | 3,62    | 3                                                                                              | 3,33    |  |  |
| 22-23 | 17                                                                                    | 3,18    | 13                                     | 3,23    | 24                                                                 | 3,12    | 10                                                                    | 3,7     | 7                                                                                  | 4       | 5                                                                                              | 3,8     |  |  |
| 20-21 | 21                                                                                    | 3,57    | 18                                     | 3,22    | 35                                                                 | 2,83    | 15                                                                    | 3,53    | 10                                                                                 | 2,7     | 13                                                                                             | 1,77    |  |  |
| 18-19 | 23                                                                                    | 3,74    | 22                                     | 3,55    | 30                                                                 | 3,47    | 16                                                                    | 4       | 15                                                                                 | 3,6     | 10                                                                                             | 2,5     |  |  |

|       |                       | GLOBAL                                            |                          |                                                           |                       |                                                      |                                                                                                 |         |  |  |  |  |  |  |  |
|-------|-----------------------|---------------------------------------------------|--------------------------|-----------------------------------------------------------|-----------------------|------------------------------------------------------|-------------------------------------------------------------------------------------------------|---------|--|--|--|--|--|--|--|
|       | Secretary<br>the task | ice of the<br>carries out<br>s expected<br>om it. | Secreta<br>deals<br>requ | ice of the<br>ry usually<br>with my<br>uests<br>actorily. | improven<br>general o | observed<br>nents in the<br>operation of<br>service. | In general, I am<br>satisfied with the<br>operation of the<br>Office of the<br>Secretary of the |         |  |  |  |  |  |  |  |
| Curs  | nºenq. AVERAGE        |                                                   | nºenq. AVERAGE           |                                                           | nºenq.                | AVERAGE                                              | nºenq.                                                                                          | AVERAGE |  |  |  |  |  |  |  |
| 24-25 | 67                    | 3,91                                              | 67                       | 3,97                                                      | 59                    | 3,54                                                 | 67                                                                                              | 3,96    |  |  |  |  |  |  |  |
| 22-23 | 128                   | 3,59                                              | 127                      | 3,51                                                      | 101                   | 3,27                                                 | 129                                                                                             | 3,49    |  |  |  |  |  |  |  |
| 20-21 | 190 3,12              |                                                   | 198 2,98                 |                                                           | 161 2,5               |                                                      | 197                                                                                             | 2,94    |  |  |  |  |  |  |  |
| 18-19 | 162 3,81              |                                                   | 162                      | 3,81                                                      | 125                   | 3,21                                                 | 165                                                                                             | 3,75    |  |  |  |  |  |  |  |

<sup>\*</sup> The average item is calculated from three surveys rating.

<sup>#.</sup> Item not included in the current version