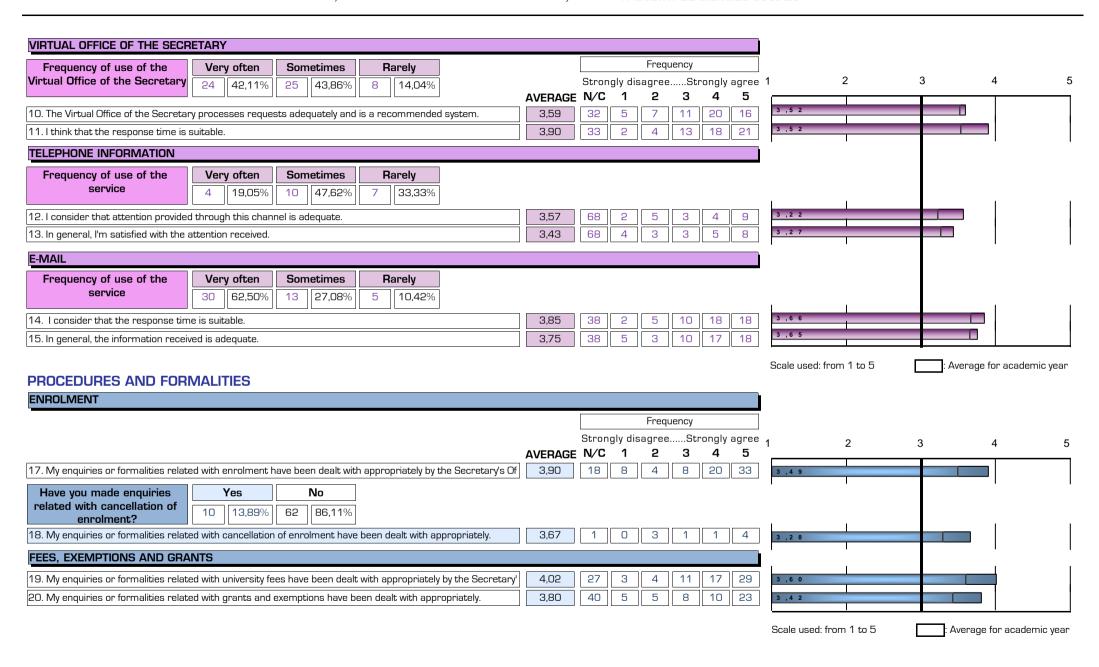

#### OFFICE OF THE SECRETARY INFORMATION SERVICE

| Preferred mediur |                    |  |  |  |  |  |  |
|------------------|--------------------|--|--|--|--|--|--|
| 18               | 19,78%             |  |  |  |  |  |  |
| 9                | 9,89%              |  |  |  |  |  |  |
| 25               | <b>27,47</b> %     |  |  |  |  |  |  |
| 9                | 9,89%              |  |  |  |  |  |  |
| 30               | 32,97%             |  |  |  |  |  |  |
|                  | 18<br>9<br>25<br>9 |  |  |  |  |  |  |

#### FACE-TO-FACE INFORMATION Frequency Frequency of use of the Very often Sometimes Rarely Strongly disagree.....Strongly agree 1 Office of the Secretary 2 5 7,89% 60,53% 31,58% 23 12 AVERAGE N/C 2 3 4 5 54 2 5 9 14 1. I consider that opening hours are adequate 3,76 2. The organisation of the face-to-face information service is satisfactory and convenient. 3.73 54 3 3 12 12 3. I consider that waiting time is usually admissible 4,03 8 18 56 2 4 3 3,55 4. In general, the Office of the Secretary has provided enough information. 3,50 57 5 6 2 9 12 5. In general, I'm satisfied with the personal attention received from the Office of the Secretary. 3.74 56 5 6 16 **FACULTY/SCHOOL WEBSITE** Frequency of use of the Very often Sometimes Rarely Faculty/School website 19 43,18% 22 50.00% 3 6.82% 6. The website contains sufficient and updated information. 14 3,82 46 5 12 14 7. Information can easily be found on the website. 3,57 45 2 6 12 16 10 8. I am satisfied with the Faculty/School website. 3,70 45 8 19 11

## (Student opinion and satisfaction survey)

FACULTY/SCHOOL: CO31

FACULTY/SCHOOL: FACULTAT DE CIÈNCIES SOCIALS

|          | OFFICE OF THE SECRETARY INFORMATION SERVICE                                              |         |                                                                                                                                                 |                                                                                                                                                                       |                                                                                         |                                                                                         |            |                                                                                                             |                               |                                                                  |                                                                              |                                 |                                                                                    |                                                        |                                                                                      |                                                          |         |         |
|----------|------------------------------------------------------------------------------------------|---------|-------------------------------------------------------------------------------------------------------------------------------------------------|-----------------------------------------------------------------------------------------------------------------------------------------------------------------------|-----------------------------------------------------------------------------------------|-----------------------------------------------------------------------------------------|------------|-------------------------------------------------------------------------------------------------------------|-------------------------------|------------------------------------------------------------------|------------------------------------------------------------------------------|---------------------------------|------------------------------------------------------------------------------------|--------------------------------------------------------|--------------------------------------------------------------------------------------|----------------------------------------------------------|---------|---------|
| EVOLUCIÓ |                                                                                          | opening | 1. I consider that opening hours are adequate.      3. The organisation of the face-to-face information service is satisfactory and convenient. |                                                                                                                                                                       | e-to-face<br>on service is<br>ctory and                                                 | 3. I consider that 4. In ger waiting time is usually Office admissible. Secret provider |            | eneral, the 5. In ge<br>e of the satisfied<br>etary has personal<br>ed enough received                      |                               | eneral, I'm 6. The<br>ed with the contains<br>al attention and u |                                                                              |                                 |                                                                                    | 7. Information can<br>sily be found on the<br>website. |                                                                                      | 8. I am satisfied with<br>the Faculty/School<br>website. |         |         |
| Curs     | Recollides                                                                               | nºenq.  | AVERAGE                                                                                                                                         | nºenq.                                                                                                                                                                | AVERAGE                                                                                 | nºenq.                                                                                  | AVERAGE    | nºenq.                                                                                                      | AVERAGE                       | nºenq.                                                           | AVERAGE                                                                      | nºenq.                          | AVERAGE                                                                            | nºenq.                                                 | AVERAGE                                                                              | nºenq.                                                   | AVERAGE |         |
| 24-25    | 91                                                                                       | 37      | 3,76                                                                                                                                            | 37                                                                                                                                                                    | 3,73                                                                                    | 35                                                                                      | 4,03       | 34                                                                                                          | 3,5                           | 35                                                               | 3,74                                                                         | 45                              | 3,82                                                                               | 46                                                     | 3,57                                                                                 | 46                                                       | 3,7     |         |
| 22-23    | 142                                                                                      | 61      | 3,38                                                                                                                                            | 61                                                                                                                                                                    | 3,18                                                                                    | 60                                                                                      | 3,67       | 61                                                                                                          | 3,3                           | 61                                                               | 3,51                                                                         | 79                              | 3,67                                                                               | 81                                                     | 3,31                                                                                 | 80                                                       | 3,46    | _       |
| 20-21    | 218                                                                                      | 84      | 2,94                                                                                                                                            | 83                                                                                                                                                                    | 2,54                                                                                    | 82                                                                                      | 3,07       | 87                                                                                                          | 2,7                           | 85                                                               | 2,72                                                                         | 119                             | 3,34                                                                               | 121                                                    | 2,99                                                                                 | 120                                                      | 3,21    |         |
| 18-19    | 172                                                                                      | 45      | 3,11                                                                                                                                            | 46                                                                                                                                                                    | 3,7                                                                                     | 47                                                                                      | 3,83       | 46                                                                                                          | 3,7                           | 47                                                               | 3,74                                                                         | 30                              | 3,6                                                                                | 31                                                     | 3,29                                                                                 | 31                                                       | 3,58    | _       |
|          | OFFICE OF THE SECRETARY INFORMATION SERVICE PROCEDURES AND FORMALITIES                   |         |                                                                                                                                                 |                                                                                                                                                                       |                                                                                         |                                                                                         |            |                                                                                                             |                               |                                                                  |                                                                              | ALITIES                         |                                                                                    |                                                        |                                                                                      |                                                          |         |         |
|          | 10. The Virtual Office of the Secretary processes requests and is a recommended          |         | e time is                                                                                                                                       | attention through th                                                                                                                                                  | 2. I consider that ttention provided satisfied with the rough this channel is adequate. |                                                                                         | d with the | 14. I consider that the response time is suitable.  15. In general information reconstruction is adequated. |                               | n received                                                       | #. The assistance received throughout the enrolment process was adequate and |                                 | 17. My enquiries related with enrolment have been dealt by the Secretary's Office. |                                                        | 18. My enquiries<br>related with<br>cancellation of<br>enrolment have beer<br>dealt. |                                                          |         |         |
| Curs     | nºenq.                                                                                   | AVERAGE | nºenq.                                                                                                                                          | AVERAGE                                                                                                                                                               | nºenq.                                                                                  | AVERAGE                                                                                 | nºenq.     | AVERAGE                                                                                                     | nºenq.                        | AVERAGE                                                          | nºenq.                                                                       | AVERAGE                         | nºenq.                                                                             | AVERAGE                                                | nºenq.                                                                               | AVERAGE                                                  | nºenq.  | AVERAGE |
| 24-25    | 59                                                                                       | 3,59    | 58                                                                                                                                              | 3,9                                                                                                                                                                   | 23                                                                                      | 3,57                                                                                    | 23         | 3,43                                                                                                        | 53                            | 3,85                                                             | 53                                                                           | 3,75                            |                                                                                    | *                                                      | 73                                                                                   | 3,9                                                      | 9       | 3,67    |
| 22-23    | 106                                                                                      | 3,5     | 103                                                                                                                                             | 3,48                                                                                                                                                                  | 44                                                                                      | 3,7                                                                                     | 43         | 3,79                                                                                                        | 97                            | 3,64                                                             | 98                                                                           | 3,77                            |                                                                                    | *                                                      | 133                                                                                  | 3,74                                                     | 29      | 3,48    |
| 20-21    | 147                                                                                      | 3,31    | 147                                                                                                                                             | 3,17                                                                                                                                                                  | 77                                                                                      | 2,94                                                                                    | 80         | 2,9                                                                                                         | 138                           | 3,16                                                             | 139                                                                          | 3,23                            | 89                                                                                 | 3,26                                                   | 197                                                                                  | 3,2                                                      | 39      | 3,05    |
| 18-19    | 45                                                                                       | 3,98    | 40                                                                                                                                              | 3,72                                                                                                                                                                  | 8                                                                                       | 3,75                                                                                    | 8          | 4                                                                                                           | 38                            | 3,66                                                             | 37                                                                           | 3,7                             | 95                                                                                 | 4,04                                                   | 166                                                                                  | 3,95                                                     | 28      | 4       |
|          |                                                                                          |         |                                                                                                                                                 |                                                                                                                                                                       |                                                                                         |                                                                                         |            | PROCE                                                                                                       | DURES A                       | ND FORM                                                          | ALITIES                                                                      |                                 |                                                                                    |                                                        |                                                                                      |                                                          |         |         |
|          | 19. My enquiries related with university fees have been dealt by the Secretary's Office. |         | relate<br>assessme<br>or exam re                                                                                                                | 21.My enquiries related with sessment results exam records have been dealt.  22.My enquiries related with the student card have been dealt by the Secretary's Office. |                                                                                         | 23. I consider that<br>the time taken to<br>issue a certificate<br>was adequate.        |            | 24. My e<br>related<br>certificates<br>dealt b<br>Secretary                                                 | d with<br>have been<br>by the | 25. I cons<br>the time<br>process ap<br>for cred<br>adeq         | taken to<br>oplications<br>dit was                                           | related v<br>recogn<br>transfer | enquiries<br>vith credit<br>ition and<br>have been<br>ealt.                        | relate<br>internship<br>dealt                          | enquiries<br>ed with<br>s have beer<br>by the<br>ry's Office.                        |                                                          |         |         |
| Curs     | nºenq.                                                                                   | AVERAGE | nºenq.                                                                                                                                          | AVERAGE                                                                                                                                                               | nºenq.                                                                                  | AVERAGE                                                                                 | nºenq.     | AVERAGE                                                                                                     | nºenq.                        | AVERAGE                                                          | nºenq.                                                                       | AVERAGE                         | nºenq.                                                                             | AVERAGE                                                | nºenq.                                                                               | AVERAGE                                                  | nºenq.  | AVERAGE |
| 24-25    | 64                                                                                       | 4,02    | 51                                                                                                                                              | 3,8                                                                                                                                                                   | 28                                                                                      | 3,82                                                                                    | 33         | 4,12                                                                                                        | 23                            | 3,48                                                             | 24                                                                           | 3,46                            | 19                                                                                 | 3,58                                                   | 20                                                                                   | 3,55                                                     | 19      | 3,84    |
| 22-23    | 109                                                                                      | 3,73    | 95                                                                                                                                              | 3,55                                                                                                                                                                  | 53                                                                                      | 3,57                                                                                    | 64         | 4,02                                                                                                        | 42                            | 3,98                                                             | 45                                                                           | 3,84                            | 54                                                                                 | 3,41                                                   | 54                                                                                   | 3,65                                                     | 36      | 3,58    |
| 20-21    | 162                                                                                      | 3,36    | 150                                                                                                                                             | 3,21                                                                                                                                                                  | 64                                                                                      | 3,42                                                                                    | 89         | 3,88                                                                                                        | 48                            | 3,6                                                              | 45                                                                           | 3,56                            | 70                                                                                 | 2,97                                                   | 71                                                                                   | 3,03                                                     | 58      | 3,03    |
| 18-19    | 140                                                                                      | 3,92    | 126                                                                                                                                             | 3,75                                                                                                                                                                  | 56                                                                                      | 3,82                                                                                    | 69         | 4,19                                                                                                        | 50                            | 3,74                                                             | 48                                                                           | 3,88                            | 48                                                                                 | 3,69                                                   | 49                                                                                   | 3,71                                                     | 57      | 3,93    |