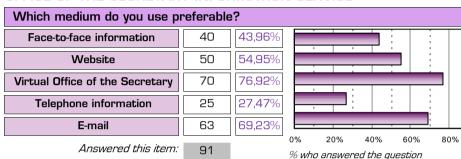

#### OFFICE OF THE SECRETARY INFORMATION SERVICE

| Preferred mediur |                    |  |  |  |  |  |  |
|------------------|--------------------|--|--|--|--|--|--|
| 18               | 19,78%             |  |  |  |  |  |  |
| 9                | 9,89%              |  |  |  |  |  |  |
| 25               | <b>27,47</b> %     |  |  |  |  |  |  |
| 9                | 9,89%              |  |  |  |  |  |  |
| 30               | 32,97%             |  |  |  |  |  |  |
|                  | 18<br>9<br>25<br>9 |  |  |  |  |  |  |