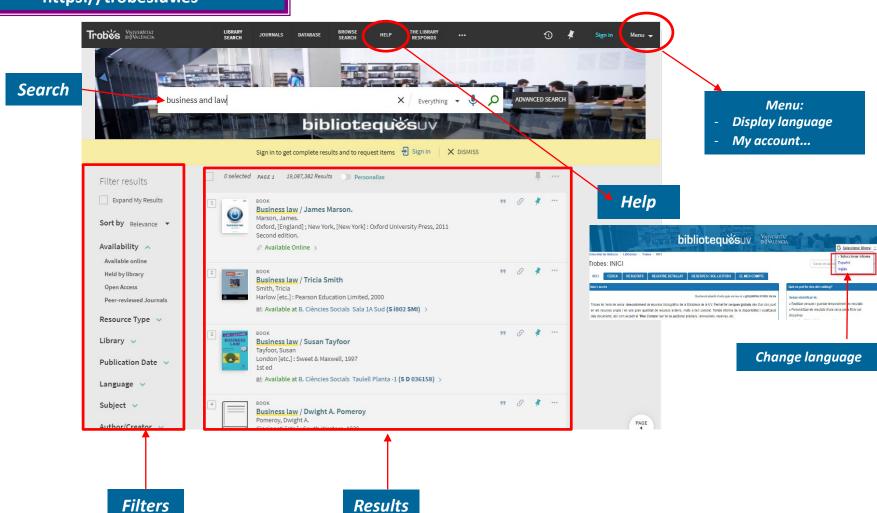

### Trobes, Discovery tool UV, https://trobes.uv.es

VNIVERSITAT Servei de Biblioteques E VALÈNCIA i Documentació Biblioteca de Ciències Socials

"Gregori Maians"

**Training sessions** 