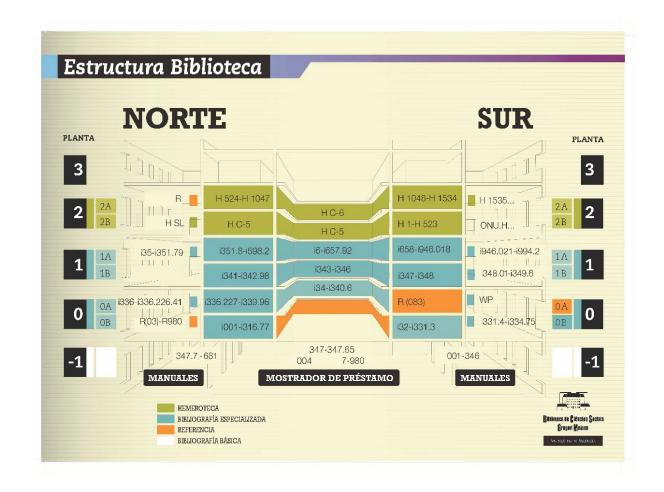

#### **Services**

**Reading rooms** +1100 seats

https://links.uv.es/y0dFWR6

**Library instruction – Information literacy** 