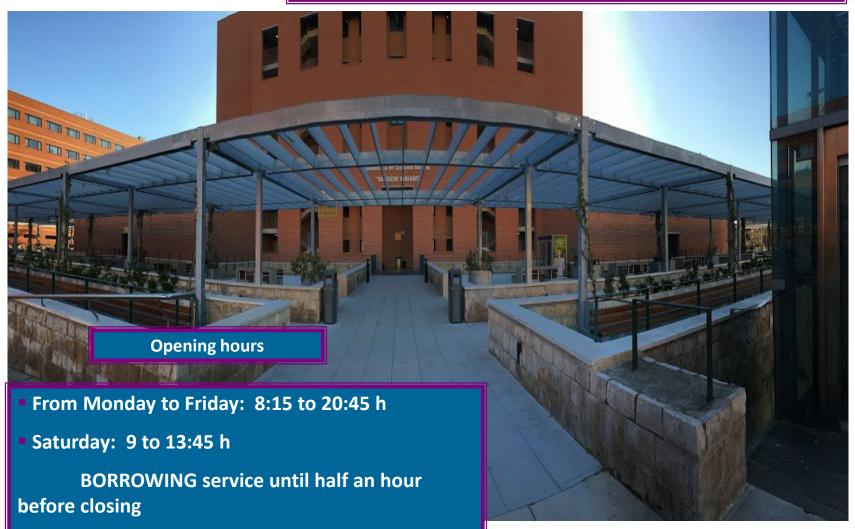

# bibliotequésuv CIÈNCIES SOCIALS "GREGORI MAIANS"

Exams period: 8:30 to 2:00 h (-1 floor)

#### Social Sciences Library "Gregori Maians"





http://links.uv.es/bibsoc/bibsoc-eng

## bibliotequésuv CIÈNCIES SOCIALS "GREGORI MAIANS"

#### **Services**





**Reading rooms** +1100 seats







**Library instruction – Information literacy** 

#### bibliotequésuv CIÈNCIES SOCIALS "GREGORI MAIANS"



Also... Economics, Administration and Management, Social Work





What is it used for at the library?

#### it is required to:

- Borrowing books
- Accessing the library during special hours (weekends and exams period)

Loan periods for students:
What?
How long?

| Color                           | How long?                | How many? |
|---------------------------------|--------------------------|-----------|
| BLUE – monographies             | 20 days+ 6 renovations*  | 20        |
| WHITE- manuals                  | 15 days + 6 ren