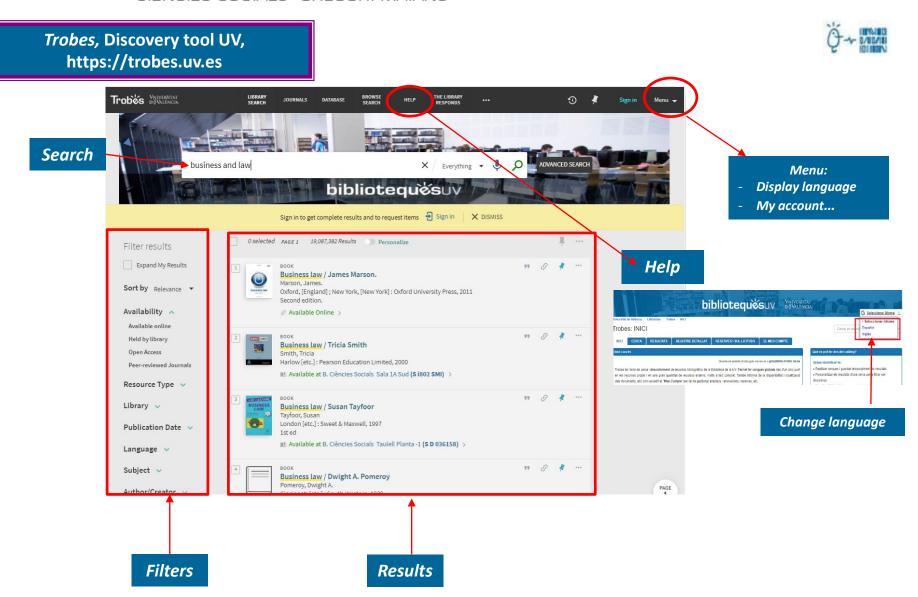

iods for students:
What?
How long?

| Color                           | How long?                | How many? |
|---------------------------------|--------------------------|-----------|
| BLUE – monographies             | 20 days+ 6 renovations*  | 20        |
| WHITE- manuals                  | 15 days + 6 renovations* |           |
| YELLOW- manuals                 |                          |           |
| ORANGE - reference              | excluded from loan       |           |
| GREEN –<br>periodicals/journals |                          |           |
| Laptop                          | 15 days + 6 renovations  | 1         |

<sup>\*</sup> Books can be automatic renewed up to six times as long as no one else has requested the item.

## bibliotequésuv

CIÈNCIES SOCIALS "GREGORI MAIANS"





Training session

# TRAINING SESSION





### Training session and library tour:

#### **JANUARY**

MONDAY – 30 th 
$$\rightarrow$$
 at 13 h or  $\rightarrow$  at 15 h

WHERE? At the SOCIAL SCIENCES LIBRARY

How long? 60 minutes

Language: SPANISH