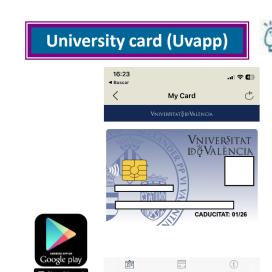

#### bibliotequésuv CIÈNCIES SOCIALS "GREGORI MAIANS"

Also... Economics, Administration and Management, Social Work

What is it used for at the library?

#### it is required to:

- Borrowing books
- Accessing the library during special hours (weekends and exams period)

Loan periods for students:
What?
How long?

| Color                           | How long?                | How many? |
|---------------------------------|--------------------------|-----------|
| BLUE – monographies             | 20 days+ 6 renovations*  | 20        |
| WHITE- manuals                  | 15 days + 6 renovations* |           |
| YELLOW- manuals                 |                          |           |
| ORANGE - reference              | excluded from loan       |           |
| GREEN –<br>periodicals/journals |                          |           |
| Laptop                          | 15 days + 6 renovations  | 1         |