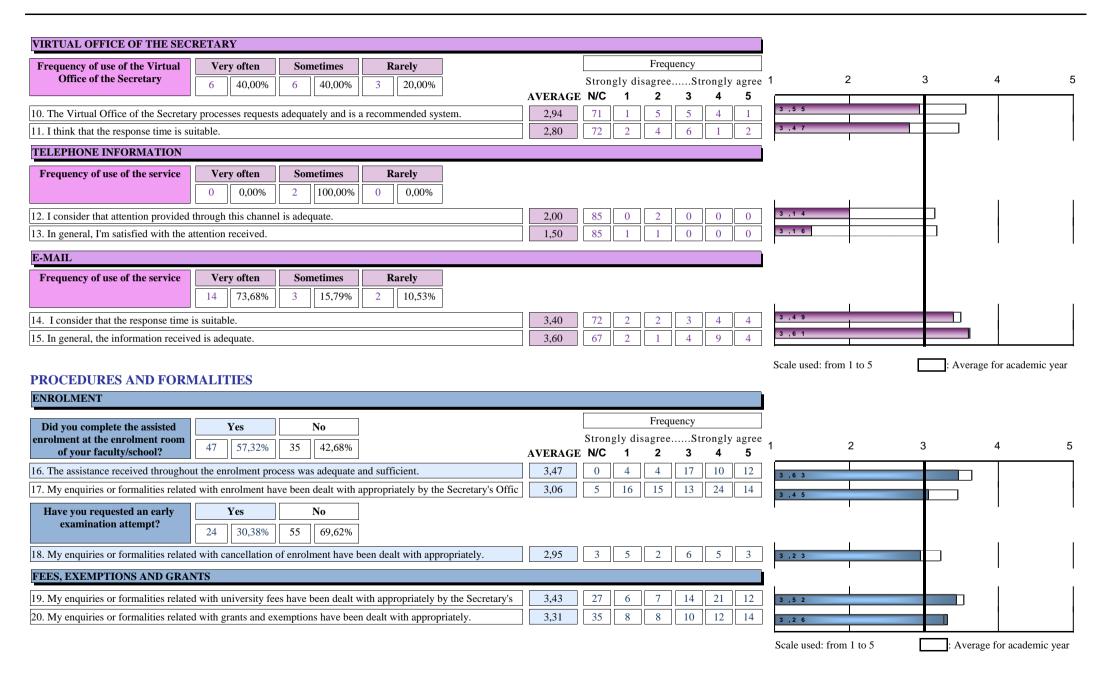

#### OFFICE OF THE SECRETARY INFORMATION SERVICE

|                                 |    | Preferred medium |
|---------------------------------|----|------------------|
| Face-to-face information        | 35 | 40,70%           |
| Website                         | 13 | 15,12%           |
| Virtual Office of the Secretary | 16 | 18,60%           |
| Telephone information           | 2  | 2,33%            |
| E-mail                          | 20 | 23,26%           |

| equency of use of the Office of                | Very often                            | Sometimes             | Rarely              |         |    |                     | Frequ             | uency |                    |           |
|------------------------------------------------|---------------------------------------|-----------------------|---------------------|---------|----|---------------------|-------------------|-------|--------------------|-----------|
| the Secretary                                  | 4 11,43%                              | 22 62,86%             | 9 25,71%            | AVERAGE |    | gly dis<br><b>1</b> | agree<br><b>2</b> | St    | rongly<br><b>4</b> | agre<br>5 |
| 1. I consider that opening hours are a         | dequate.                              |                       |                     | 2,91    | 53 | 3                   | 10                | 9     | 11                 | 1         |
| 2. The organisation of the face-to-fac         | e information service                 | e is satisfactory and | convenient.         | 2,60    | 52 | 6                   | 15                | 4     | 7                  | 3         |
| 3. I consider that waiting time is usua        | lly admissible.                       |                       |                     | 3,54    | 52 | 2                   | 2                 | 11    | 15                 | 5         |
| 4. In general, the Office of the Secret        | ary has provided en                   | ough information.     |                     | 2,71    | 52 | 14                  | 1                 | 8     | 5                  | 7         |
| 5. In general, I'm satisfied with the po       | ersonal attention rec                 | eived from the Offic  | e of the Secretary. | 2,69    | 52 | 13                  | 5                 | 4     | 6                  | 7         |
| FACULTY/SCHOOL WEBSITE                         |                                       |                       |                     |         |    |                     |                   |       |                    |           |
| Frequency of use of the Faculty/School website | Very often           5         38,46% | Sometimes 6 46,15%    | 2 15,38%            |         |    |                     |                   |       |                    |           |
| 6. The website contains sufficient and         | l updated information                 | on.                   |                     | 3,15    | 74 | 1                   | 2                 | 5     | 4                  | 1         |
| 7. Information can easily be found or          | the website.                          |                       |                     | 2,38    | 74 | 2                   | 6                 | 3     | 2                  | 0         |
| 8. I am satisfied with the Faculty/Sch         | ool website.                          |                       |                     | 2,69    | 74 | 2                   | 4                 | 3     | 4                  | 0         |
|                                                |                                       |                       |                     |         |    |                     |                   |       |                    |           |