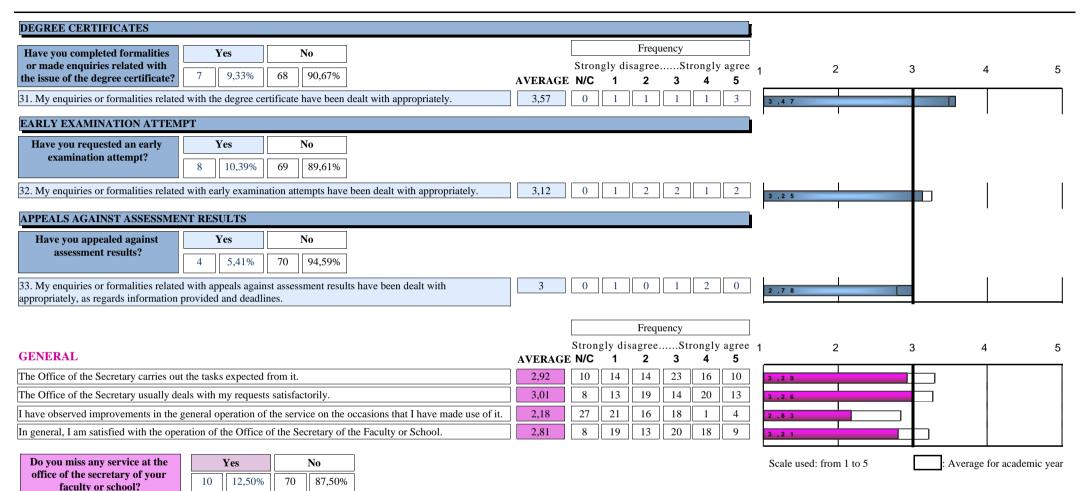

(Student opinion and satisfaction survey)

FACULTY/SCHOOL: C001 FACULTY/SCHOOL: FACULTAT DE FÍSICA

| ASSESSMENT RESULTS AND EX                                     | XAM R      | ECORDS        |            |                |                                         |         |         |           |        |              | <u> </u>         |          |         |                   |
|---------------------------------------------------------------|------------|---------------|------------|----------------|-----------------------------------------|---------|---------|-----------|--------|--------------|------------------|----------|---------|-------------------|
| Have you completed formalities                                |            | Yes           |            | No             |                                         |         |         | Fre       | quency |              |                  |          |         |                   |
| or made enquiries related with assessment results and exam    | 33         | 40,74%        | 48         | 59,26%         |                                         |         | Strongl | y disagre | eSt    | rongly agree | 1                | 2        | 3       | 4                 |
| records?                                                      |            |               |            |                |                                         | AVERAGE | N/C     | 1 2       | 3      | 4 5          | 3 , 4 5          |          |         |                   |
| 21.My enquiries or formalities related                        | with ass   | sessment re   | sults or   | exam recor     | ds have been dealt with appropriately   | 3,53    | 3       | 1 4       | 8      | 12 5         | , , , ,          | Ι        |         | l                 |
| STUDENT CARD                                                  |            |               |            |                |                                         |         |         |           |        |              |                  |          |         |                   |
| Have you completed formalities                                | ,          | Yes           |            | No             |                                         |         |         |           |        |              |                  |          |         |                   |
| the student card?                                             | 24         | 29,27%        | 58         | 70,73%         |                                         |         |         |           |        |              | 1                | 1        |         | ſ                 |
| 22.My enquiries or formalities related                        | l with the | e student ca  | rd have    | been dealt     | with appropriately by the Secretary's   | 3,67    | 9       | 1 3       | 1      | 5 5          | 3 , 8 8          |          |         | □                 |
| CERTIFICATES                                                  |            |               |            |                |                                         |         |         |           |        |              | ·<br>            | •        |         | •                 |
| Have you applied for a                                        | ,          | Yes           |            | No             |                                         |         |         |           |        |              | •                |          |         |                   |
| certificate?                                                  | 36         | 45,57%        | 43         | 54,43%         |                                         |         |         |           |        |              |                  |          |         |                   |
| 23. I consider that the time taken to is                      | sue a cei  | rtificate was | s adequa   | ite.           |                                         | 3.59    | 14      | 1 3       | 5      | 8 5          | 3 , 3 8          |          |         |                   |
|                                                               |            |               |            |                | appropriately by the Secretary's Office |         |         |           | 8      | 12 6         | 3 , 4 6          |          |         |                   |
| CREDIT RECOGNITION AND T                                      | RANSF      | ER            |            |                |                                         |         |         |           |        |              | '<br>            | 1        |         | '                 |
| Have you completed formalities                                | ,          | Yes           |            | No             |                                         |         |         |           |        |              | l                |          |         |                   |
| or made enquiries related with                                | 40         | 50.63%        | 39         | 49.37%         |                                         |         |         |           |        |              |                  |          |         |                   |
|                                                               | rocess ar  |               | for cred   |                | on and transfer was adequate            | 3 37    | 13      | 3 3       | 7      | 9 5          | 3 , 0 1          |          |         |                   |
|                                                               |            | _             |            |                |                                         | 3,07    |         |           | 6      | 7 5          | 3 , 1 0          |          |         |                   |
| INTERNSHIPS                                                   |            |               |            |                |                                         |         |         |           |        |              | <br>             | I        |         | Į.                |
| Have you completed formalities                                | ,          | Yes           |            | No             |                                         |         |         |           |        |              | Į.               |          |         |                   |
| or made enquiries related with                                | 31         | 38.27%        | 50         | 61.73%         |                                         |         |         |           |        |              |                  |          |         |                   |
| •                                                             |            |               |            |                | appropriately by the Secretary's Offi   | 2.06    | 13      | 10 2      | 3      | 1 2          | 3 , 2 4          |          | Ь       |                   |
| FINAL THESIS                                                  | a with hi  | iternsinps ii | uve bee    | r deart with   | appropriately by the Secretary's Offi   | 2,00    | 13      | 2         |        | 1 2          |                  |          |         |                   |
|                                                               |            | Voc           |            | No             |                                         |         |         |           |        |              |                  |          |         |                   |
| or made enquiries related with                                |            |               |            | 116            |                                         |         |         |           |        |              |                  |          |         |                   |
| the final thesis?                                             |            |               |            |                | 1.1                                     | 2       |         | 2 1       |        | 1 2          | 2 2 5            |          |         |                   |
|                                                               |            |               |            |                | *                                       |         |         |           |        |              | 3 , 1 5          |          |         |                   |
|                                                               | aominion   | g/presenting  | g tile iin | ai tilesis are | aucquate.                               | 3,23    |         | 1 1       | 3      | 1 2          |                  | T        |         | I                 |
| INTERNATIONAL RELATIONS                                       |            | <u> </u>      |            | .,             |                                         |         |         |           |        |              |                  |          |         |                   |
| Have you completed formalities or made enquiries related with |            |               |            | 1              |                                         |         |         |           |        |              |                  |          |         |                   |
| mobility programmes?                                          | 14         | 17,95%        | 64         | 82,05%         |                                         |         |         |           |        |              |                  | 1        |         | . 1               |
| 30. My enquiries or formalities related                       | Ves   No   |               |            |                |                                         |         |         |           |        |              |                  |          |         |                   |
|                                                               |            |               |            |                |                                         |         |         |           |        |              | Scale used: from | m 1 to 5 | : Avera | ge for academic y |
|                                                               |            |               |            |                |                                         |         |         |           |        |              |                  |          |         |                   |

The Office of the The Office of the I have observed In general, I am Secretary carries satisfied with the Secretary usually improvements in the out the tasks deals with my general operation of operation of the expected from it. requests the service on the Office of the satisfactorily. occasions that I Secretary of the Curs nºenq. AVERAGE n°enq. AVERAGE n°enq. AVERAGE nºenq. AVERAGE 18-19 77 2,92 79 3,01 2,18 79 2,81