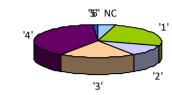

## FACULTY/SCHOOL: FACULTAT DE FÍSICA

|        | Gender: |        |
|--------|---------|--------|
| NC     | 7       | 8,05%  |
| Male   | 34      | 39,08% |
| Female | 46      | 52,87% |

|       |        | Highest year | in which you | are enrolled |       |       |
|-------|--------|--------------|--------------|--------------|-------|-------|
| NC    | 1      | 2            | 3            | 4            | 5     | 6     |
| 4     | 22     | 9            | 17           | 34           | 0     | 1     |
| 4,60% | 25,29% | 10,34%       | 19,54%       | 39,08%       | 0,00% | 1,15% |