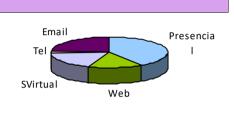

#### OFFICE OF THE SECRETARY INFORMATION SERVICE

|                                 |    | Preferred medium |
|---------------------------------|----|------------------|
| Face-to-face information        | 35 | 40,70%           |
| Website                         | 13 | 15,12%           |
| Virtual Office of the Secretary | 16 | 18,60%           |
| Telephone information           | 2  | 2,33%            |
| E-mail                          | 20 | 23,26%           |