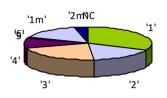

22-23

(Student opinion and satisfaction survey)

FACULTY/SCHOOL: C001

FACULTY/SCHOOL: FACULTAT DE FÍSICA

|       |        | Hig    | ghest year i | n which yo | u are enrol | led   |        |       |
|-------|--------|--------|--------------|------------|-------------|-------|--------|-------|
| NC    | 1      | 2      | 3            | 4          | 5           | 6     | 1 m    | 2 m   |
| 0     | 19     | 10     | 13           | 6          | 0           | 1     | 9      | 2     |
| 0,00% | 38,78% | 20,41% | 26,53%       | 12,24%     | 0,00%       | 2,04% | 15,00% | 3,33% |