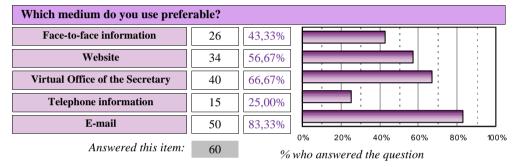

### OFFICE OF THE SECRETARY INFORMATION SERVICE

|                                 | Preferre | ed medium |                |
|---------------------------------|----------|-----------|----------------|
| Face-to-face information        | 6        | 10,00%    | Prese<br>ncial |
| Website                         | 11       | 18,33%    | Email          |
| Virtual Office of the Secretary | 18       | 30,00%    |                |
| Telephone information           | 0        | 0,00%     | Tel SVirtu     |
| E-mail                          | 25       | 41,67%    | al             |