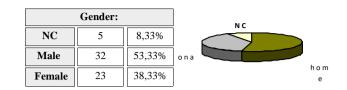

22-23

(Student opinion and satisfaction survey)

FACULTY/SCHOOL: C001

FACULTY/SCHOOL: FACULTAT DE FÍSICA

|       |        | Hig    | ghest year i | n which yo | u are enrol | led   |        |       |
|-------|--------|--------|--------------|------------|-------------|-------|--------|-------|
| NC    | 1      | 2      | 3            | 4          | 5           | 6     | 1 m    | 2 m   |
| 0     | 19     | 10     | 13           | 6          | 0           | 1     | 9      | 2     |
| 0,00% | 38,78% | 20,41% | 26,53%       | 12,24%     | 0,00%       | 2,04% | 15,00% | 3,33% |