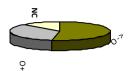

## (Student opinion and satisfaction survey)

FACULTY/SCHOOL: COO1

FACULTY/SCHOOL: FACULTAT DE FÍSICA

| Gender: |    |        |  |  |  |  |  |  |  |  |
|---------|----|--------|--|--|--|--|--|--|--|--|
| NC      | 5  | 12,50% |  |  |  |  |  |  |  |  |
| Male    | 21 | 52,50% |  |  |  |  |  |  |  |  |
| Female  | 14 | 35,00% |  |  |  |  |  |  |  |  |