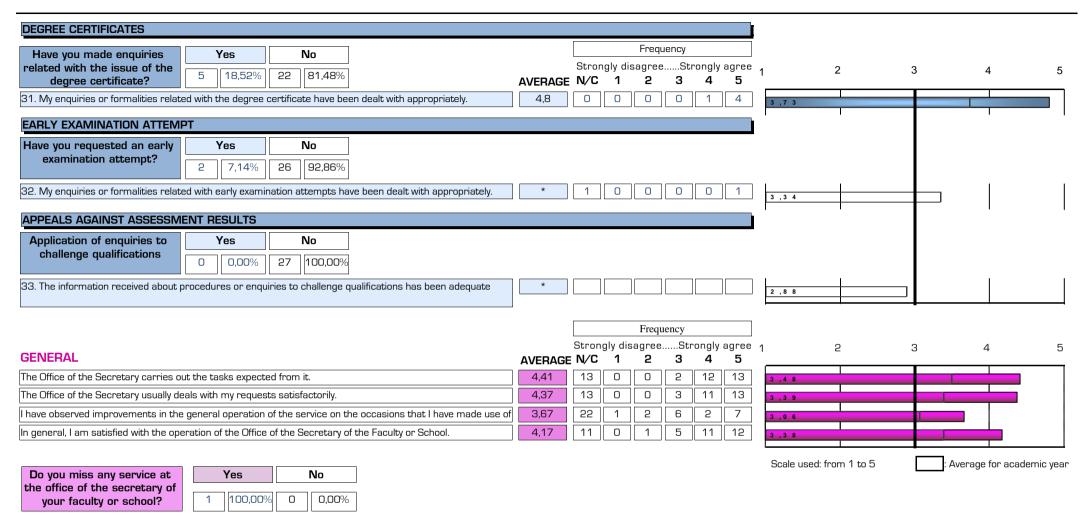

## (Student opinion and satisfaction survey)

FACULTY/SCHOOL: COO1

FACULTY/SCHOOL: FACULTAT DE FÍSICA

24-25

Printing date:

02/04/2025

ASSESSMENT RESULTS AND EXAM RECORDS Have you made enquiries Frequency Yes Nο related with assessment 5 2 3 15 50.00% 15 50.00% Strongly disagree.....Strongly agree 1 results and exam records? AVERAGE N/C 3 5 5 21.My enquiries or formalities related with assessment results or exam records have been dealt with appropri 4 STUDENT CARD Have you made enquiries Yes No related with the student 20 64.52% 35.48% card? 22.My enquiries or formalities related with the student card have been dealt with appropriately by the Secreta 4.4 **CERTIFICATES** Have you applied for a Yes No certificate? 17 60.71% 39.29% 23. I consider that the time taken to issue a certificate was adequate. 4.62 0 3 4.43 4 0 0 0 3 24. My enquiries or formalities related with certificates have been dealt with appropriately by the Secretary's O CREDIT RECOGNITION AND TRANSFER Have you made enquiries Yes No related with credit 19 11 36.67% 63.33% recognition and transfer? 25. I consider that the time taken to process applications for credit recognition and transfer was adequate. 4.5 2 26. My enquiries related with credit recognition and transfer have been dealt with appropriately 4,75 7 0 0 0 3 INTERNSHIPS Have you made enquiries Yes No related with internships? 7.41% 25 92.59% 3,35 27. My enquiries related with internships have been dealt with appropriately by the Secretary's Office. **FINAL THESIS** Have you made enquiries Yes No related with the final thesis? 4 14,81% 23 85,19% 28. The information received on formalities or enquiries related with the final thesis was adequate. 4,75 0 0 0 0 3 29. I consider that the deadlines for submitting/presenting the final thesis are adequate. 4,75 0 3 0 0 0 INTERNATIONAL RELATIONS Have you made enquiries Yes No related with mobility 19,23% 21 80.77% programmes? 30. My enquiries or formalities related with mobility programmes have been dealt with appropriately. 0 Scale used: from 1 to 5 Average for academic year