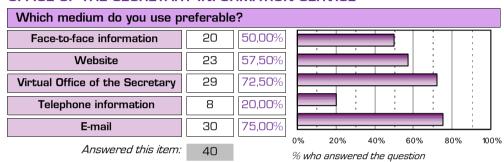

#### OFFICE OF THE SECRETARY INFORMATION SERVICE

| Preferred medium                |    |        |        |  |  |  |  |  |  |  |  |
|---------------------------------|----|--------|--------|--|--|--|--|--|--|--|--|
| Face-to-face information        | 8  | 20,00% | 2      |  |  |  |  |  |  |  |  |
| Website                         | 3  | 7,50%  | Presen |  |  |  |  |  |  |  |  |
| Virtual Office of the Secretary | 5  | 12,50% | Email  |  |  |  |  |  |  |  |  |
| Telephone information           | 5  | 12,50% | SVirt  |  |  |  |  |  |  |  |  |
| E-mail                          | 19 | 47,50% |        |  |  |  |  |  |  |  |  |