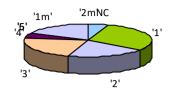

|       | Highest year in which you are enrolled |        |        |       |       |       |        |       |  |  |  |  |  |
|-------|----------------------------------------|--------|--------|-------|-------|-------|--------|-------|--|--|--|--|--|
| NC    | 1                                      | 2      | 3      | 4     | 5     | 6     | 1 m    | 2 m   |  |  |  |  |  |
| 2     | 12                                     | 8      | 9      | 2     | 0     | 0     | 7      | 0     |  |  |  |  |  |
| 6,06% | 36,36%                                 | 24,24% | 27,27% | 6,06% | 0,00% | 0,00% | 17,50% | 0,00% |  |  |  |  |  |