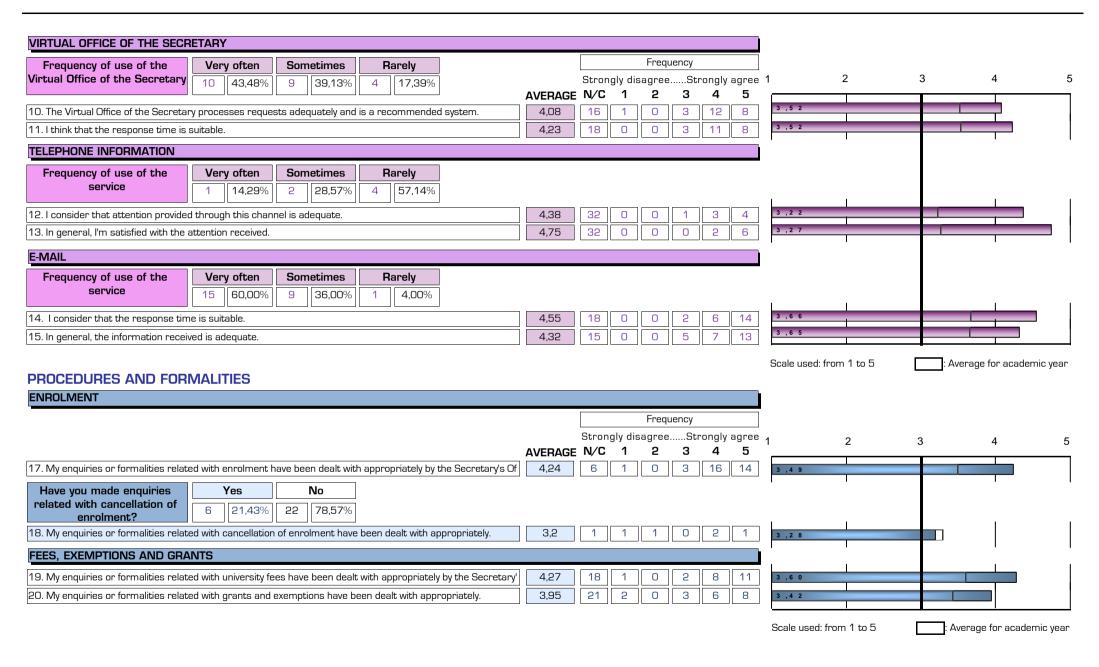

| Frequency of use of the Very often Sometimes Rarely                                                    |         |    |         | Frequ              | uency |                   |                   |         |   |   |  |
|--------------------------------------------------------------------------------------------------------|---------|----|---------|--------------------|-------|-------------------|-------------------|---------|---|---|--|
| Office of the Secretary 0 0,00% 10 55,56% 8 44,44%                                                     | AVERAGE |    | gly dis | sagree<br><b>2</b> | Str   | ongly<br><b>4</b> | agree<br><b>5</b> | 1 2     | 3 | 4 |  |
| I. I consider that opening hours are adequate.                                                         | 3,78    | 22 | 0       | 2                  | 4     | 8                 | 4                 | 3 , 2 6 |   |   |  |
| . The organisation of the face-to-face information service is satisfactory and convenient.             | 3,95    | 21 | 1       | 0                  | 4     | 8                 | 6                 | 3 ,1 1  |   |   |  |
| B. I consider that waiting time is usually admissible.                                                 | 4,67    | 22 | 0       | 0                  | 0     | 6                 | 12                | 3 ,5 5  |   |   |  |
| l. In general, the Office of the Secretary has provided enough information.                            | 4,29    | 23 | 1       | 1                  | 0     | 5                 | 10                | 3 ,1 3  |   |   |  |
| 5. In general, I'm satisfied with the personal attention received from the Office of the Secretary.    | 4,42    | 21 | 0       | 1                  | 1     | 6                 | 11                | 3 , 2 8 |   |   |  |
| FACULTY/SCHOOL WEBSITE                                                                                 |         |    |         |                    |       |                   |                   |         |   | ı |  |
| Frequency of use of the Faculty/School website  Very often Sometimes Rarely 7 36,84% 9 47,37% 3 15,79% |         |    |         |                    |       |                   |                   |         |   |   |  |
| 6. The website contains sufficient and updated information.                                            | 3,63    | 21 | 0       | 1                  | 6     | 11                | 1                 | 3 ,6 0  |   |   |  |
| 7. Information can easily be found on the website.                                                     | 3,63    | 21 | 0       | 2                  | 5     | 10                | 2                 | 3 , 2 4 |   |   |  |
| 3. I am satisfied with the Faculty/School website.                                                     | 3,68    | 21 | 0       | 3                  | 4     | 8                 | 4                 | 3 ,4 7  |   | ı |  |

## (Student opinion and satisfaction survey)

FACULTY/SCHOOL: COO1

FACULTY/SCHOOL: FACULTAT DE FÍSICA

24-25

Printing date:

02/04/2025

ASSESSMENT RESULTS AND EXAM RECORDS Have you made enquiries Frequency Yes Nο related with assessment 5 2 3 15 50.00% 15 50.00% Strongly disagree.....Strongly agree 1 results and exam records? AVERAGE N/C 3 5 5 21.My enquiries or formalities related with assessment results or exam records have been dealt with appropri 4 STUDENT CARD Have you made enquiries Yes No related with the student 20 64.52% 35.48% card? 22.My enquiries or formalities related with the student card have been dealt with appropriately by the Secreta 4.4 **CERTIFICATES** Have you applied for a Yes No certificate? 17 60.71% 39.29% 23. I consider that the time taken to issue a certificate was adequate. 4.62 0 3 4.43 4 0 0 0 3 24. My enquiries or formalities related with certificates have been dealt with appropriately by the Secretary's O CREDIT RECOGNITION AND TRANSFER Have you made enquiries Yes No related with credit 19 11 36.67% 63.33% recognition and transfer? 25. I consider that the time taken to process applications for credit recognition and transfer was adequate. 4.5 2 26. My enquiries related with credit recognition and transfer have been dealt with appropriately 4,75 7 0 0 0 3 INTERNSHIPS Have you made enquiries Yes No related with internships? 7.41% 25 92.59% 3,35 27. My enquiries related with internships have been dealt with appropriately by the Secretary's Office. **FINAL THESIS** Have you made enquiries Yes No related with the final thesis? 4 14,81% 23 85,19% 28. The information received on formalities or enquiries related with the final thesis was adequate. 4,75 0 0 0 0 3 29. I consider that the deadlines for submitting/presenting the final thesis are adequate. 4,75 0 3 0 0 0 INTERNATIONAL RELATIONS Have you made enquiries Yes No related with mobility 19,23% 21 80.77% programmes? 30. My enquiries or formalities related with mobility programmes have been dealt with appropriately. 0 Scale used: from 1 to 5 Average for academic year