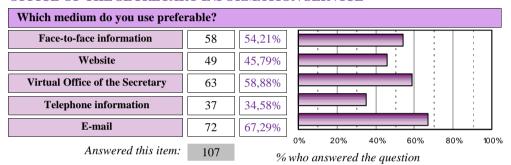

#### OFFICE OF THE SECRETARY INFORMATION SERVICE

| Preferred medium                |    |        |            |  |  |  |  |  |  |  |  |  |
|---------------------------------|----|--------|------------|--|--|--|--|--|--|--|--|--|
| Face-to-face information        | 24 | 22,43% | Prese      |  |  |  |  |  |  |  |  |  |
| Website                         | 15 | 14,02% | Email      |  |  |  |  |  |  |  |  |  |
| Virtual Office of the Secretary | 17 | 15,89% | Web        |  |  |  |  |  |  |  |  |  |
| Telephone information           | 16 | 14,95% | Tel SVirtu |  |  |  |  |  |  |  |  |  |
| E-mail                          | 35 | 32,71% | al         |  |  |  |  |  |  |  |  |  |