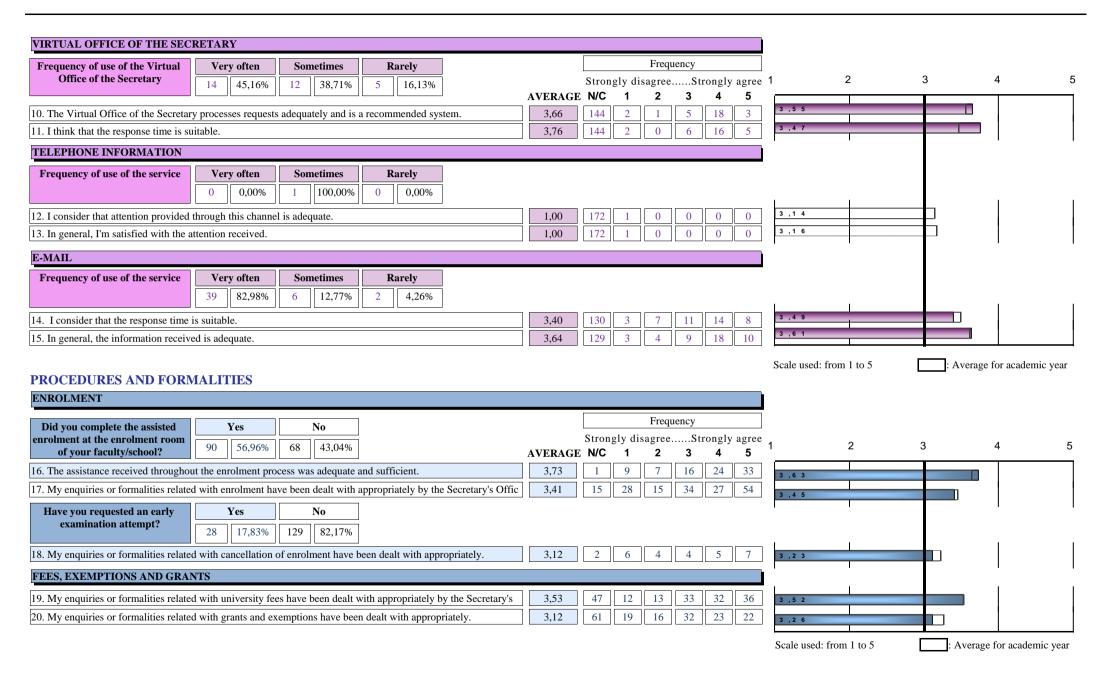

| Frequency of use of the Office of              | Very often                            | Sometimes             | Rarely              |         |     |                     | Frequ             | uency |                    |                   |
|------------------------------------------------|---------------------------------------|-----------------------|---------------------|---------|-----|---------------------|-------------------|-------|--------------------|-------------------|
| the Secretary                                  | 11 15,71%                             | 38 54,29%             | 21 30,00%           | AVERAGE |     | gly dis<br><b>1</b> | agree<br><b>2</b> | St    | rongly<br><b>4</b> | agree<br><b>5</b> |
| 1. I consider that opening hours are ad        | equate.                               |                       |                     | 3,10    | 105 | 12                  | 11                | 16    | 16                 | 13                |
| 2. The organisation of the face-to-face        | information service                   | e is satisfactory and | convenient.         | 2,50    | 105 | 23                  | 16                | 9     | 12                 | 8                 |
| 3. I consider that waiting time is usual       | ly admissible.                        |                       |                     | 3,29    | 104 | 5                   | 10                | 22    | 24                 | 8                 |
| 4. In general, the Office of the Secreta       | ry has provided en                    | ough information.     |                     | 2,51    | 105 | 28                  | 10                | 7     | 13                 | 10                |
| 5. In general, I'm satisfied with the per      | rsonal attention reco                 | eived from the Offic  | e of the Secretary. | 2,30    | 104 | 36                  | 9                 | 5     | 5                  | 14                |
| FACULTY/SCHOOL WEBSITE                         |                                       |                       |                     |         |     |                     |                   |       |                    |                   |
| Frequency of use of the Faculty/School website | Very often           7         35,00% | 9 45,00%              | 4 20,00%            |         |     |                     |                   |       |                    |                   |
| 6. The website contains sufficient and         | updated information                   | on.                   |                     | 3,43    | 152 | 1                   | 3                 | 4     | 12                 | 1                 |
| 7. Information can easily be found on          | the website.                          |                       |                     | 3,00    | 152 | 2                   | 3                 | 10    | 5                  | 1                 |
| 8. I am satisfied with the Faculty/Scho        | ool website.                          |                       |                     | 3,30    | 153 | 1                   | 4                 | 5     | 8                  | 2                 |
|                                                |                                       |                       |                     |         |     |                     |                   |       |                    |                   |

# VNIVERSITAT ID VALÈNCIA

(Student opinion and satisfaction survey)

FACULTY/SCHOOL: C009 FACULTY/SCHOOL: FACULTAT DE MEDICINA I ODONTOLOGIA

| ASSESSMENT RESULTS AND EXAM RECORDS                                                                                                     |                                                     |
|-----------------------------------------------------------------------------------------------------------------------------------------|-----------------------------------------------------|
| Have you completed formalities Yes No Frequency                                                                                         | _                                                   |
| or made enquiries related with assessment results and exam  63   39,13%   98   60,87%    Strongly disagreeStrongly as                   |                                                     |
|                                                                                                                                         | 5 3 ,4 5                                            |
| STUDENT CARD                                                                                                                            |                                                     |
| Have you completed formalities or made enquiries related with the student card?  Yes  No  89  55,28%  72  44,72%                        |                                                     |
| 22.My enquiries or formalities related with the student card have been dealt with appropriately by the Secretary's 3,94 4 7 6 11 22     | 39 3 ,8 8                                           |
| CERTIFICATES                                                                                                                            |                                                     |
| Have you applied for a certificate?  Yes No 77 48,73% 81 51,27%                                                                         |                                                     |
|                                                                                                                                         | 13 3,38                                             |
| yy                                                                                                                                      | 3 ,4 6                                              |
| CREDIT RECOGNITION AND TRANSFER                                                                                                         |                                                     |
| Have you completed formalities or made enquiries related with credit recognition and transfer?  Yes  No  75  46,30%  87  53,70%         |                                                     |
|                                                                                                                                         | 6 3 ,0 1                                            |
|                                                                                                                                         | 9 3 ,1 0                                            |
| INTERNSHIPS                                                                                                                             | <b>■</b> ' '     ' ' ' '                            |
| Have you completed formalities or made enquiries related with internships?  Yes  No  89  54,60%  74  45,40%                             |                                                     |
| 27. My enquiries or formalities related with internships have been dealt with appropriately by the Secretary's Offi 2,83 25 15 12 14 15 | 8 3 ,2 4                                            |
| FINAL THESIS                                                                                                                            |                                                     |
| Have you completed formalities or made enquiries related with the final thesis?  Yes  No  29  18,95%  124  81,05%                       |                                                     |
| 28. The information received on formalities or enquiries related with the final thesis was adequate.  2,8 4 8 4 2 7                     | 4 3 ,2 6                                            |
| 29. I consider that the deadlines for submitting/presenting the final thesis are adequate.  2,71  5  7  2  8  5                         | 2 3 ,1 5                                            |
| INTERNATIONAL RELATIONS                                                                                                                 | <b></b>                                             |
| Have you completed formalities or made enquiries related with mobility programmes?  Yes  No  40   25,81%   115   74,19%                 |                                                     |
|                                                                                                                                         | 4 3 ,1 1                                            |
|                                                                                                                                         | Scale used: from 1 to 5 : Average for academic year |
|                                                                                                                                         |                                                     |

18-19

(Student opinion and satisfaction survey)

FACULTY/SCHOOL: C009

FACULTY/SCHOOL: FACULTAT DE MEDICINA I ODONTOLOGIA

| DEGREE CERTIFICATES                                                               |                      |                        |                                      |         |    |                      |                    |                 |                   |                   |             |             |          |               |            |
|-----------------------------------------------------------------------------------|----------------------|------------------------|--------------------------------------|---------|----|----------------------|--------------------|-----------------|-------------------|-------------------|-------------|-------------|----------|---------------|------------|
| Have you completed formalities                                                    | Yes                  | No                     |                                      |         |    |                      | Frequ              |                 |                   |                   |             |             |          |               |            |
| or made enquiries related with the issue of the degree certificate?               | 8 5,26%              | 144 94,74%             |                                      | AVERAGE |    | gly dis              | agree.<br><b>2</b> | Str<br><b>3</b> | ongly<br>4        | agree<br><b>5</b> | 1           | 2           | 3        | 4             | 5          |
| 31. My enquiries or formalities related                                           | d with the degree ce | ertificate have been o | ealt with appropriately.             | 3,43    | 1  | 1                    | 1                  | 1               | 2                 | 2                 | 3 ,4 7      |             |          |               |            |
| EARLY EXAMINATION ATTEM                                                           | PT                   |                        |                                      |         |    |                      |                    |                 |                   |                   | 1           | '           |          | '             | '          |
| Have you requested an early examination attempt?                                  | <b>Yes</b> 12 7,89%  | No 92,11%              |                                      |         |    |                      |                    |                 |                   |                   |             |             |          |               |            |
| 32. My enquiries or formalities related                                           | d with early examin  | ation attempts have    | been dealt with appropriately.       | 1,43    | 5  | 5                    | 1                  | 1               | 0                 | 0                 | 3 ,2 5      |             |          |               |            |
| APPEALS AGAINST ASSESSMEN                                                         | NT RESULTS           |                        |                                      |         |    |                      |                    |                 |                   |                   | l           | ı           |          | 1             | '          |
| Have you appealed against assessment results?                                     | <b>Yes</b> 11 7,24%  | No 141 92,76%          |                                      |         |    |                      |                    |                 |                   |                   |             |             |          |               |            |
| 33. My enquiries or formalities related appropriately, as regards information     |                      |                        | s have been dealt with               | 2,56    | 2  | 3                    | 1                  | 2               | 3                 | 0                 | 2 ,7 8      |             |          |               |            |
|                                                                                   |                      |                        |                                      |         |    |                      | Frequ              | ency            |                   |                   |             |             |          |               |            |
| GENERAL                                                                           |                      |                        |                                      | AVERAGE |    | gly disa<br><b>1</b> | agree.<br><b>2</b> | Str<br><b>3</b> | ongly<br><b>4</b> | agree<br><b>5</b> | 1           | 2           | 3        | 4             | 5          |
| The Office of the Secretary carries out                                           | the tasks expected   | from it.               |                                      | 3,11    | 20 | 32                   | 25                 | 22              | 42                | 32                | 3 , 2 9     |             |          |               |            |
| The Office of the Secretary usually de                                            | als with my request  | ts satisfactorily.     |                                      | 2,95    | 19 | 36                   | 31                 | 22              | 34                | 31                | 3 , 2 6     |             |          |               |            |
| I have observed improvements in the g                                             | general operation of | f the service on the o | ccasions that I have made use of it. | 2,42    | 58 | 42                   | 21                 | 27              | 12                | 13                | 2 ,8 3      |             | <b>□</b> |               |            |
| In general, I am satisfied with the open                                          | ration of the Office | of the Secretary of t  | he Faculty or School.                | 3,02    | 15 | 37                   | 29                 | 20              | 38                | 34                | 3 , 2 1     |             |          |               |            |
| Do you miss any service at the office of the secretary of your faculty or school? | <b>Yes</b> 21 13,04% | No 140 86,96%          |                                      |         |    |                      |                    |                 |                   |                   | Scale used: | from 1 to 5 | : Av     | erage for aca | demic year |