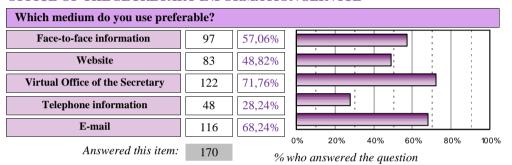

### OFFICE OF THE SECRETARY INFORMATION SERVICE

| Preferred medium                |    |        |            |  |  |  |  |  |  |  |  |  |
|---------------------------------|----|--------|------------|--|--|--|--|--|--|--|--|--|
| Face-to-face information        | 41 | 24,12% | Prese      |  |  |  |  |  |  |  |  |  |
| Website                         | 21 | 12,35% | Email      |  |  |  |  |  |  |  |  |  |
| Virtual Office of the Secretary | 38 | 22,35% | Web        |  |  |  |  |  |  |  |  |  |
| Telephone information           | 15 | 8,82%  | Tel SVirtu |  |  |  |  |  |  |  |  |  |
| E-mail                          | 55 | 32,35% | al         |  |  |  |  |  |  |  |  |  |