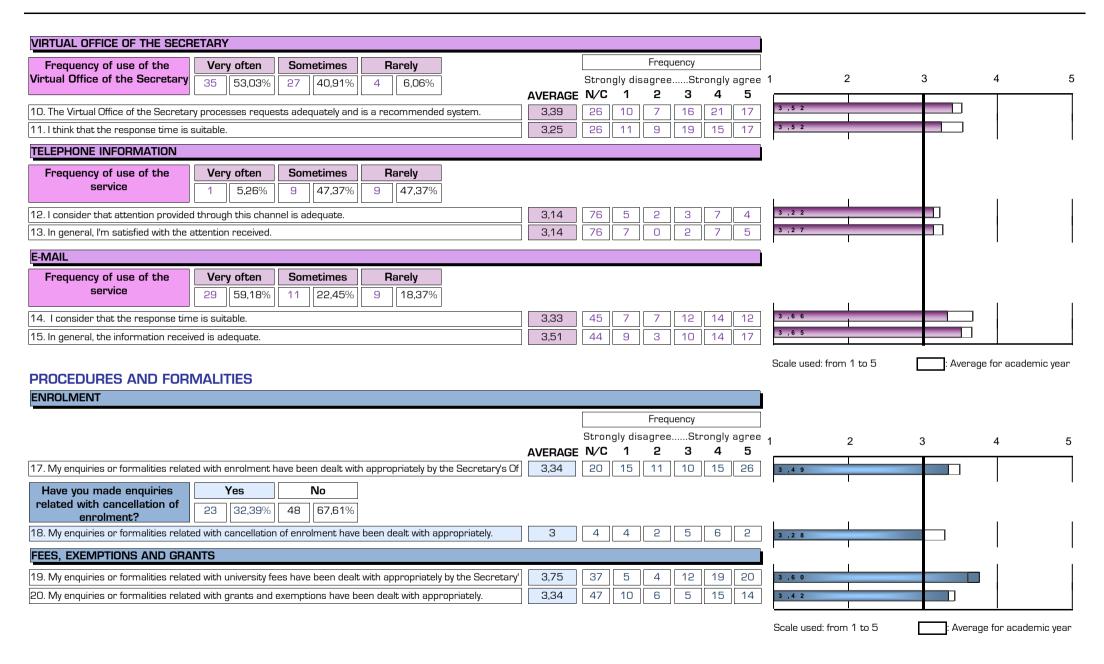

| Frequency of use of the                        | Very often                  | Sometimes                  | Rarely                 |         |     |    | Frequ | uency   |    |       |                |          |        |            |           |
|------------------------------------------------|-----------------------------|----------------------------|------------------------|---------|-----|----|-------|---------|----|-------|----------------|----------|--------|------------|-----------|
| Office of the Secretary                        | 10 18,87%                   | 28 52,83%                  | 15 28,30%              |         |     |    | -     |         |    | agree | 1              | 2        | 3      | 4          |           |
|                                                |                             |                            |                        | AVERAGE | N/C | 1  | 2     | 3       | 4  | 5     |                |          | I      |            |           |
| 1. I consider that opening hours are           | e adequate.                 |                            |                        | 3,29    | 42  | 9  | 3     | 16      | 17 | 10    | 3 , 2 6        | <u> </u> |        |            |           |
| 2. The organisation of the face-to-fa          | ce information servi        | ce is satisfactory ar      | nd convenient.         | 2,80    | 43  | 15 | 10    | 11      | 7  | 11    | 3 ,1 1         |          | Ф      |            |           |
| 3. I consider that waiting time is usu         | ually admissible.           |                            |                        | 3,38    | 42  | 8  | 6     | 12      | 15 | 14    | 3 , 5 5        |          |        |            |           |
| 4. In general, the Office of the Secre         | etary has provided er       | nough information.         |                        | 3,04    | 42  | 11 | 14    | 6       | 10 | 14    | 3 ,1 3         |          |        |            |           |
| 5. In general, I'm satisfied with the p        | personal attention re       | ceived from the Off        | ice of the Secretary   | 3,17    | 43  | 13 | 9     | 6       | 8  | 18    | 3 , 2 8        |          |        |            |           |
| FACULTY/SCHOOL WEBSITE                         |                             |                            |                        |         |     |    |       |         |    |       | ı              | I        |        | ı          |           |
| Frequency of use of the Faculty/School website | <b>Very often</b> 27 54,00% | <b>Sometimes</b> 15 30,00% | <b>Rarely</b> 8 16,00% |         |     |    |       |         |    |       |                |          |        |            |           |
| 6. The website contains sufficient a           | 3,53                        | 46                         | 3                      | 6       | 13  | 19 | 10    | 3 ,6 0  |    |       |                |          |        |            |           |
| 7. Information can easily be found o           | 3,06                        | 46                         | 8                      | 8       | 17  | 9  | 9     | 3 , 2 4 |    |       |                |          |        |            |           |
| 8. I am satisfied with the Faculty/So          | 3,35                        | 46                         | 5                      | 7       | 15  | 13 | 11    | 3 , 4 7 |    |       |                |          |        |            |           |
|                                                |                             |                            |                        |         |     |    |       |         |    |       | Scale used: fr | m 1 to 5 | : Aver | age for ac | cademic v |