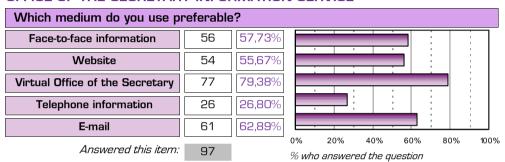

#### OFFICE OF THE SECRETARY INFORMATION SERVICE

| Preferred medium                |    |        |            |  |  |  |  |  |  |  |  |
|---------------------------------|----|--------|------------|--|--|--|--|--|--|--|--|
| Face-to-face information        | 19 | 19,59% | _          |  |  |  |  |  |  |  |  |
| Website                         | 7  | 7,22%  | Presen Web |  |  |  |  |  |  |  |  |
| Virtual Office of the Secretary | 26 | 26,80% | VIII I     |  |  |  |  |  |  |  |  |
| Telephone information           | 7  | 7,22%  | Tel SVirt  |  |  |  |  |  |  |  |  |
| E-mail                          | 38 | 39,18% |            |  |  |  |  |  |  |  |  |