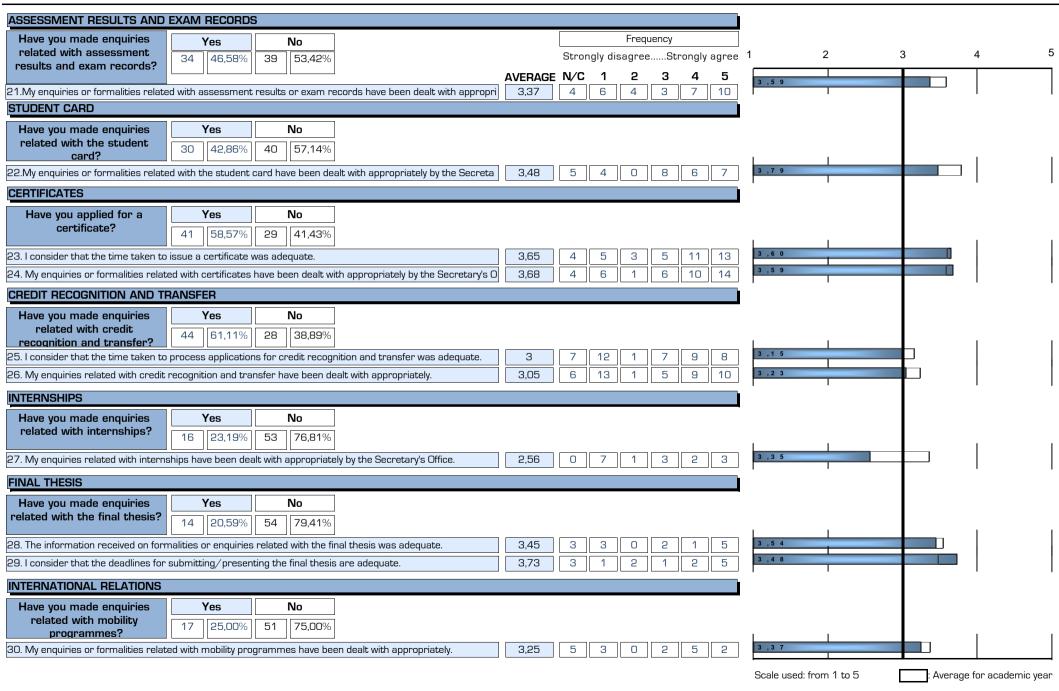

# (Student opinion and satisfaction survey)

FACULTY/SCHOOL: COO9

| -        | OFFICE OF THE SECRETARY INFORMATION SERVICE                                                |         |                                                           |           |                                                     |                                                |                                                                                                   |                                                                  |                                 |                                                                                                      |                         |                                                             |                                                          |                                                          |                                 |                                                               |                               |                                                            |
|----------|--------------------------------------------------------------------------------------------|---------|-----------------------------------------------------------|-----------|-----------------------------------------------------|------------------------------------------------|---------------------------------------------------------------------------------------------------|------------------------------------------------------------------|---------------------------------|------------------------------------------------------------------------------------------------------|-------------------------|-------------------------------------------------------------|----------------------------------------------------------|----------------------------------------------------------|---------------------------------|---------------------------------------------------------------|-------------------------------|------------------------------------------------------------|
| EVOLUCIÓ |                                                                                            | opening | opening hours are the fa<br>adequate. informat<br>satisfi |           | he face-to-face waiting tir                         |                                                | sider that  A. In general, the Office of the issible.  Secretary has provided enough information. |                                                                  | satisfie<br>persona<br>received | 5. In general, I'm<br>satisfied with the<br>personal attention<br>received from the<br>Office of the |                         | 6. The website contains sufficient and updated information. |                                                          | 7. Information can<br>easily be found on the<br>website. |                                 | 8. I am satisfied with<br>the Faculty/School<br>website.      |                               |                                                            |
| Curs     | Recollides                                                                                 | nºenq.  | AVERAGE                                                   | nºenq.    | AVERAGE                                             | nºenq.                                         | AVERAGE                                                                                           | nºenq.                                                           | AVERAGE                         | nºenq.                                                                                               | AVERAGE                 | nºenq.                                                      | AVERAGE                                                  | nºenq.                                                   | AVERAGE                         | nºenq.                                                        | AVERAGE                       |                                                            |
| 24-25    | 97                                                                                         | 55      | 3,29                                                      | 54        | 2,8                                                 | 55                                             | 3,38                                                                                              | 55                                                               | 3,04                            | 54                                                                                                   | 3,17                    | 51                                                          | 3,53                                                     | 51                                                       | 3,06                            | 51                                                            | 3,35                          |                                                            |
| 22-23    | 170                                                                                        | 94      | 3,03                                                      | 95        | 2,74                                                | 95                                             | 3,17                                                                                              | 96                                                               | 2,97                            | 95                                                                                                   | 3,04                    | 79                                                          | 3,37                                                     | 79                                                       | 2,94                            | 78                                                            | 3,14                          | _                                                          |
| 20-21    | 167                                                                                        | 94      | 3,03                                                      | 97        | 2,59                                                | 96                                             | 2,77                                                                                              | 94                                                               | 2,56                            | 97                                                                                                   | 2,53                    | 98                                                          | 3,38                                                     | 100                                                      | 3                               | 98                                                            | 3,21                          |                                                            |
| 18-19    | 173                                                                                        | 68      | 3,1                                                       | 68        | 2,5                                                 | 69                                             | 3,29                                                                                              | 68                                                               | 2,51                            | 69                                                                                                   | 2,3                     | 21                                                          | 3,43                                                     | 21                                                       | 3                               | 20                                                            | 3,3                           | _                                                          |
|          | OFFICE OF THE SECRETARY INFORMATION SERVICE PROCEDURES AND FORMA                           |         |                                                           |           |                                                     |                                                |                                                                                                   |                                                                  |                                 |                                                                                                      |                         |                                                             | IALITIES                                                 |                                                          |                                 |                                                               |                               |                                                            |
|          | 10. The Virtual Offic<br>of the Secretary<br>processes requests<br>and is a<br>recommended |         | 11. I thinl<br>respons<br>suit                            |           | attention<br>through th                             | sider that<br>provided<br>is channel<br>quate. | satisfied                                                                                         | eneral, I'm<br>I with the<br>n received.                         | the respo                       | nsider that<br>onse time is<br>itable.                                                               | informatio              | neral, the<br>on received<br>equate.                        | #. The as<br>received th<br>the enri<br>proces<br>adequa | nroughout<br>olment<br>ss was                            | relati<br>enrolmen<br>dealt     | enquiries<br>ed with<br>t have been<br>by the<br>ry's Office. | relat<br>cance<br>enrolmen    | enquiries<br>ed with<br>llation of<br>t have be<br>ealt.   |
| Curs     | nºenq.                                                                                     | AVERAGE | nºenq.                                                    | AVERAGE   | nºenq.                                              | AVERAGE                                        | nºenq.                                                                                            | AVERAGE                                                          | nºenq.                          | AVERAGE                                                                                              | nºenq.                  | AVERAGE                                                     | nºenq.                                                   | AVERAGE                                                  | nºenq.                          | AVERAGE                                                       | nºenq.                        | AVERA                                                      |
| 24-25    | 71                                                                                         | 3,39    | 71                                                        | 3,25      | 21                                                  | 3,14                                           | 21                                                                                                | 3,14                                                             | 52                              | 3,33                                                                                                 | 53                      | 3,51                                                        |                                                          | *                                                        | 77                              | 3,34                                                          | 19                            | 3                                                          |
| 22-23    | 114                                                                                        | 3,46    | 112                                                       | 3,14      | 46                                                  | 3,09                                           | 47                                                                                                | 3,02                                                             | 109                             | 3,39                                                                                                 | 111                     | 3,35                                                        |                                                          | *                                                        | 156                             | 3,31                                                          | 33                            | 3,03                                                       |
| 20-21    | 108                                                                                        | 3,33    | 101                                                       | 3,17      | 61                                                  | 2,66                                           | 61                                                                                                | 2,67                                                             | 112                             | 3,04                                                                                                 | 113                     | 3,32                                                        | 73                                                       | 3,15                                                     | 151                             | 3,05                                                          | 27                            | 2,37                                                       |
| 18-19    | 29                                                                                         | 3,66    | 29                                                        | 3,76      | 1                                                   | *                                              | 1                                                                                                 | *                                                                | 43                              | 3,4                                                                                                  | 44                      | 3,64                                                        | 89                                                       | 3,73                                                     | 158                             | 3,41                                                          | 26                            | 3,12                                                       |
|          | PROCEDURES AND FORMALITIES                                                                 |         |                                                           |           |                                                     |                                                |                                                                                                   |                                                                  |                                 |                                                                                                      |                         |                                                             |                                                          |                                                          |                                 |                                                               |                               |                                                            |
|          | 19. My er<br>related with<br>fees have b<br>by the Sec<br>Offic                            |         | 20. My e<br>related wi<br>and exemp<br>been               | th grants | 21.My e<br>relate<br>assessme<br>or exam re<br>been | d with<br>nt results<br>cords have             | related<br>student of<br>been dea                                                                 | enquiries<br>with the<br>card have<br>alt by the<br>ry's Office. | the time                        | nsider that<br>e taken to<br>certificate<br>dequate.                                                 | certificates<br>dealt l | enquiries d with s have been by the ry's Office.            | 25. I cons<br>the time to<br>process ap<br>for created   | taken to<br>oplications<br>dit was                       | related v<br>recogn<br>transfer | enquiries<br>vith credit<br>ition and<br>have been<br>ealt.   | relate<br>internship<br>dealt | enquiries<br>ed with<br>s have be<br>by the<br>ry's Office |
| Curs     | nºenq.                                                                                     | AVERAGE | nºenq.                                                    | AVERAGE   | nºenq.                                              | AVERAGE                                        | nºenq.                                                                                            | AVERAGE                                                          | nºenq.                          | AVERAGE                                                                                              | nºenq.                  | AVERAGE                                                     | nºenq.                                                   | AVERAGE                                                  | nºenq.                          | AVERAGE                                                       | nºenq.                        | AVERAG                                                     |
| 24-25    | 60                                                                                         | 3,75    | 50                                                        | 3,34      | 30                                                  | 3,37                                           | 25                                                                                                | 3,48                                                             | 37                              | 3,65                                                                                                 | 37                      | 3,68                                                        | 37                                                       | 3                                                        | 38                              | 3,05                                                          | 16                            | 2,56                                                       |
| 22-23    | 125                                                                                        | 3,5     | 112                                                       | 3,22      | 61                                                  | 3,21                                           | 67                                                                                                | 3,73                                                             | 56                              | 3,8                                                                                                  | 56                      | 3,59                                                        | 57                                                       | 2,82                                                     | 58                              | 2,97                                                          | 24                            | 2,54                                                       |
| 20-21    | 112                                                                                        | 3,36    | 103                                                       | 3,06      | 50                                                  | 3,42                                           | 59                                                                                                | 3,54                                                             | 59                              | 3,49                                                                                                 | 60                      | 3,32                                                        | 60                                                       | 2,82                                                     | 60                              | 2,93                                                          | 48                            | 2,6                                                        |
| 18-19    | 126                                                                                        | 3,53    | 112                                                       | 3,12      | 56                                                  | 3,27                                           | 85                                                                                                | 3,94                                                             | 57                              | 3,54                                                                                                 | 62                      | 3,45                                                        | 60                                                       | 2,73                                                     | 64                              | 2,72                                                          | 64                            | 2,83                                                       |

# (Student opinion and satisfaction survey)

FACULTY/SCHOOL: COO9

|       | PROCEDURES AND FORMALITIES                                                            |         |                      |         |                                                                    |         |                                                                       |         |                                                                                    |         |                                                                                                |         |  |  |  |
|-------|---------------------------------------------------------------------------------------|---------|----------------------|---------|--------------------------------------------------------------------|---------|-----------------------------------------------------------------------|---------|------------------------------------------------------------------------------------|---------|------------------------------------------------------------------------------------------------|---------|--|--|--|
|       | 28. The information received on enquiries related with the final thesis was adequate. |         | submitting/presentin |         | 30. My enquiries related with mobility programmes have been dealt. |         | 31. My enquiries related with the degree certificate have been dealt. |         | 32. My enquiries<br>related with early<br>examination attempts<br>have been dealt. |         | 33. The information<br>about enquiries to<br>challenge<br>qualifications has<br>been adequate. |         |  |  |  |
| Curs  | nºenq.                                                                                | AVERAGE | nºenq.               | AVERAGE | nºenq.                                                             | AVERAGE | nºenq.                                                                | AVERAGE | nºenq.                                                                             | AVERAGE | nºenq.                                                                                         | AVERAGE |  |  |  |
| 24-25 | 11                                                                                    | 3,45    | 11                   | 3,73    | 12                                                                 | 3,25    | 5                                                                     | 2,8     | 3                                                                                  | 3       | 6                                                                                              | 2,5     |  |  |  |
| 22-23 | 18                                                                                    | 2,61    | 18                   | 2,67    | 37                                                                 | 3,24    | 9                                                                     | 3,33    | 12                                                                                 | 2       | 13                                                                                             | 2,54    |  |  |  |
| 20-21 | 13                                                                                    | 3,08    | 12                   | 3       | 21                                                                 | 3       | 2                                                                     | *       | 3                                                                                  | 4,33    | 9                                                                                              | 2,33    |  |  |  |
| 18-19 | 25                                                                                    | 2,8     | 24                   | 2,71    | 34                                                                 | 2,65    | 7                                                                     | 3,43    | 7                                                                                  | 1,43    | 9                                                                                              | 2,56    |  |  |  |