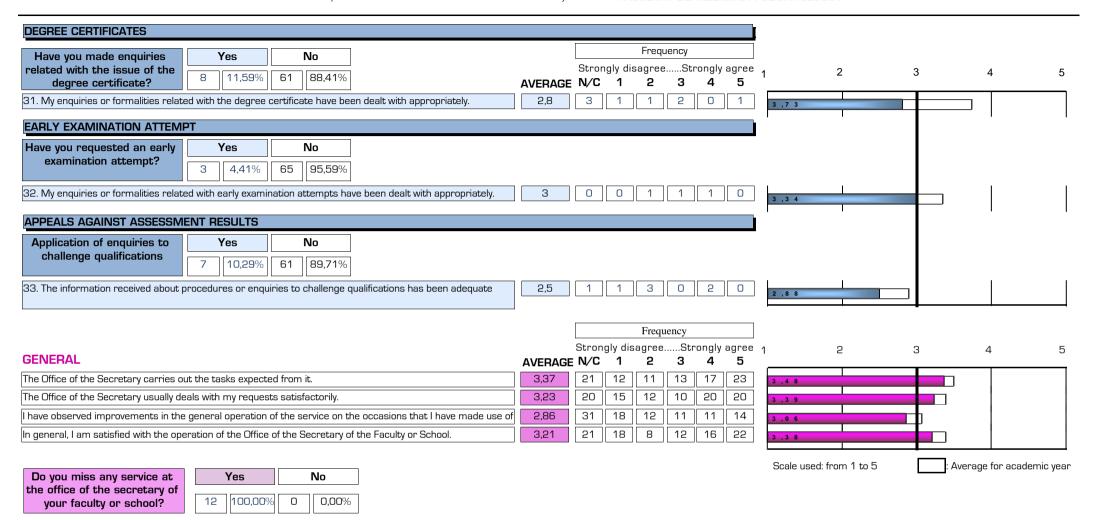

# (Student opinion and satisfaction survey)

FACULTY/SCHOOL: COO9

|       | PROCEDURES AND FORMALITIES                                                            |         |                      |         |                                                                    |         |                                                                       |         |                                                                                    |         |                                                                                                |         |  |  |  |
|-------|---------------------------------------------------------------------------------------|---------|----------------------|---------|--------------------------------------------------------------------|---------|-----------------------------------------------------------------------|---------|------------------------------------------------------------------------------------|---------|------------------------------------------------------------------------------------------------|---------|--|--|--|
|       | 28. The information received on enquiries related with the final thesis was adequate. |         | submitting/presentin |         | 30. My enquiries related with mobility programmes have been dealt. |         | 31. My enquiries related with the degree certificate have been dealt. |         | 32. My enquiries<br>related with early<br>examination attempts<br>have been dealt. |         | 33. The information<br>about enquiries to<br>challenge<br>qualifications has<br>been adequate. |         |  |  |  |
| Curs  | nºenq.                                                                                | AVERAGE | nºenq.               | AVERAGE | nºenq.                                                             | AVERAGE | nºenq.                                                                | AVERAGE | nºenq.                                                                             | AVERAGE | nºenq.                                                                                         | AVERAGE |  |  |  |
| 24-25 | 11                                                                                    | 3,45    | 11                   | 3,73    | 12                                                                 | 3,25    | 5                                                                     | 2,8     | 3                                                                                  | 3       | 6                                                                                              | 2,5     |  |  |  |
| 22-23 | 18                                                                                    | 2,61    | 18                   | 2,67    | 37                                                                 | 3,24    | 9                                                                     | 3,33    | 12                                                                                 | 2       | 13                                                                                             | 2,54    |  |  |  |
| 20-21 | 13                                                                                    | 3,08    | 12                   | 3       | 21                                                                 | 3       | 2                                                                     | *       | 3                                                                                  | 4,33    | 9                                                                                              | 2,33    |  |  |  |
| 18-19 | 25                                                                                    | 2,8     | 24                   | 2,71    | 34                                                                 | 2,65    | 7                                                                     | 3,43    | 7                                                                                  | 1,43    | 9                                                                                              | 2,56    |  |  |  |

|       |                       |                                                      |                         | GLO                                                       |                       |                                                      |                                                                                                 |         |  |
|-------|-----------------------|------------------------------------------------------|-------------------------|-----------------------------------------------------------|-----------------------|------------------------------------------------------|-------------------------------------------------------------------------------------------------|---------|--|
|       | Secretary<br>the task | fice of the<br>/ carries out<br>s expected<br>om it. | Secreta<br>deals<br>req | ice of the<br>ry usually<br>with my<br>uests<br>actorily. | improven<br>general o | observed<br>nents in the<br>operation of<br>service. | In general, I am<br>satisfied with the<br>operation of the<br>Office of the<br>Secretary of the |         |  |
| Curs  | nºenq. AVERAGE        |                                                      | nºenq.                  | AVERAGE                                                   | nºenq.                | AVERAGE                                              | nºenq.                                                                                          | AVERAGE |  |
| 24-25 | 76                    | 3,37                                                 | 77                      | 3,23                                                      | 66                    | 2,86                                                 | 76                                                                                              | 3,21    |  |
| 22-23 | 161                   | 3,12                                                 | 159                     | 3,03                                                      | 133                   | 2,62                                                 | 159                                                                                             | 2,99    |  |
| 20-21 | 148 3,04              |                                                      | 149 2,86                |                                                           | 114 2,37              |                                                      | 150                                                                                             | 2,83    |  |
| 18-19 | 153                   | 3,11                                                 | 154                     | 2,95                                                      | 115                   | 2,42                                                 | 158                                                                                             | 3,02    |  |