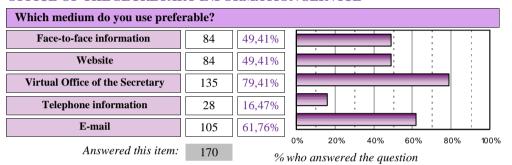

### OFFICE OF THE SECRETARY INFORMATION SERVICE

| Preferred medium                |    |        |            |  |  |  |  |  |  |  |  |  |
|---------------------------------|----|--------|------------|--|--|--|--|--|--|--|--|--|
| Face-to-face information        | 28 | 16,37% | Prese      |  |  |  |  |  |  |  |  |  |
| Website                         | 21 | 12,28% | Email      |  |  |  |  |  |  |  |  |  |
| Virtual Office of the Secretary | 56 | 32,75% |            |  |  |  |  |  |  |  |  |  |
| Telephone information           | 8  | 4,68%  | Tel SVirtu |  |  |  |  |  |  |  |  |  |
| E-mail                          | 58 | 33,92% | al         |  |  |  |  |  |  |  |  |  |