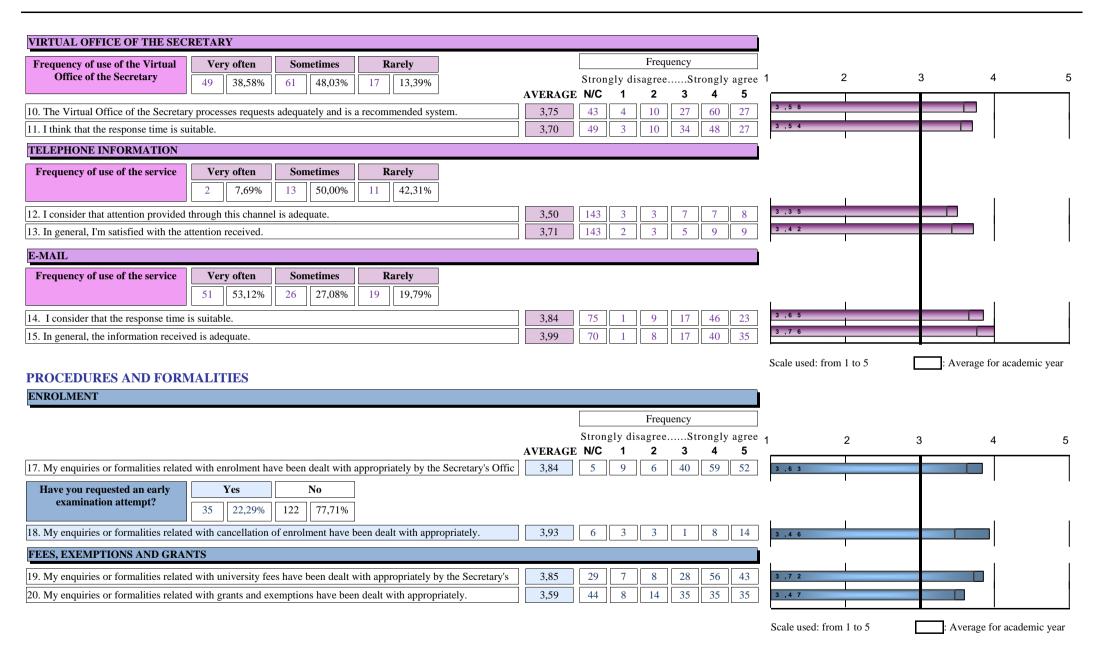

### OFFICE OF THE SECRETARY INFORMATION SERVICE

| Preferred medium                |    |        |            |  |  |  |  |  |  |  |  |  |
|---------------------------------|----|--------|------------|--|--|--|--|--|--|--|--|--|
| Face-to-face information        | 28 | 16,37% | Prese      |  |  |  |  |  |  |  |  |  |
| Website                         | 21 | 12,28% | Email      |  |  |  |  |  |  |  |  |  |
| Virtual Office of the Secretary | 56 | 32,75% |            |  |  |  |  |  |  |  |  |  |
| Telephone information           | 8  | 4,68%  | Tel SVirtu |  |  |  |  |  |  |  |  |  |
| E-mail                          | 58 | 33,92% | al         |  |  |  |  |  |  |  |  |  |