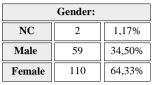

## FACULTY/SCHOOL: FACULTAT DE FISIOTERÀPIA

|       | Highest year in which you are enrolled |        |        |       |       |       |       |       |  |  |  |  |  |  |
|-------|----------------------------------------|--------|--------|-------|-------|-------|-------|-------|--|--|--|--|--|--|
| NC    | 1                                      | 2      | 3      | 4     | 5     | 6     | 1 m   | 2 m   |  |  |  |  |  |  |
| 0     | 11                                     | 50     | 92     | 13    | 0     | 0     | 5     | 0     |  |  |  |  |  |  |
| 0,00% | 6,63%                                  | 30,12% | 55,42% | 7,83% | 0,00% | 0,00% | 2,92% | 0,00% |  |  |  |  |  |  |