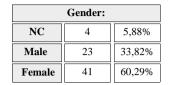

20-21

(Student opinion and satisfaction survey)

FACULTY/SCHOOL: C023

FACULTY/SCHOOL: FACULTAT DE FISIOTERÀPIA

|       |        | Highest year | in which you | are enrolled |       |       |
|-------|--------|--------------|--------------|--------------|-------|-------|
| NC    | 1      | 2            | 3            | 4            | 5     | 6     |
| 1     | 16     | 16           | 15           | 20           | 0     | 0     |
| 1,47% | 23,53% | 23,53%       | 22,06%       | 29,41%       | 0,00% | 0,00% |