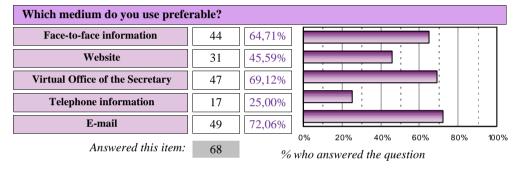

### OFFICE OF THE SECRETARY INFORMATION SERVICE

|                                 | Preferre | ed medium |                |
|---------------------------------|----------|-----------|----------------|
| Face-to-face information        | 18       | 26,47%    | Prese          |
| Website                         | 9        | 13,24%    | Email          |
| Virtual Office of the Secretary | 14       | 20,59%    |                |
| Telephone information           | 4        | 5,88%     | Tel SVirtu Web |
| E-mail                          | 23       | 33,82%    | al             |