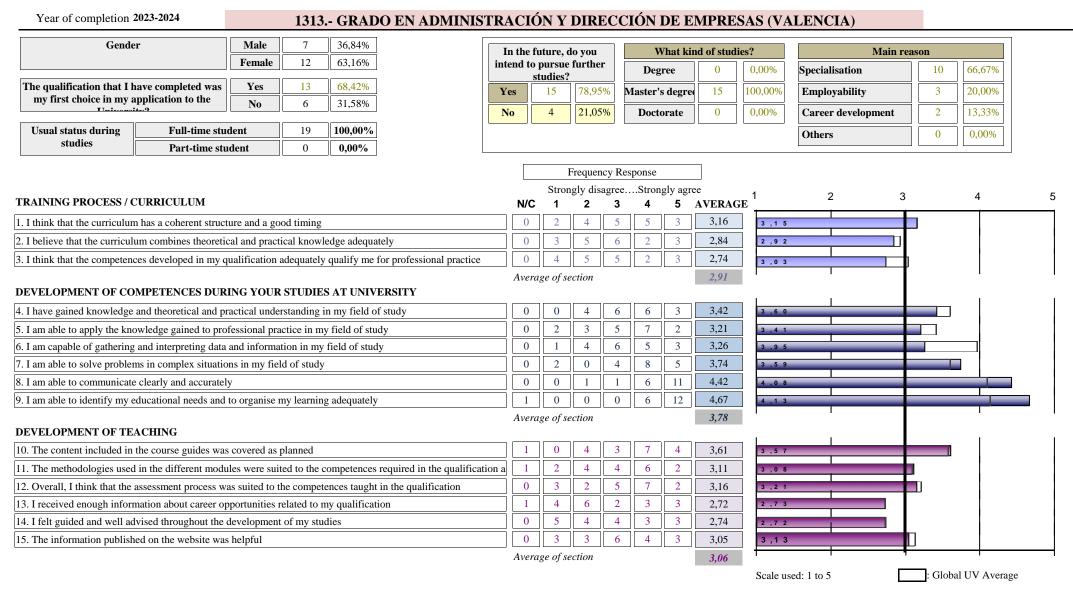

# 1313.- GRADO EN ADMINISTRACIÓN Y DIRECCIÓN DE EMPRESAS (VALENCIA)

#### EXTERNAL INTERNSHIPS

| 16. Did you carry out external internships<br>during your degree studies?Yes1789,47%<br>10,53%No |       |          |          |          |         |         |         |                    |
|--------------------------------------------------------------------------------------------------|-------|----------|----------|----------|---------|---------|---------|--------------------|
| Sí                                                                                               |       | Fr       | equenc   | Respo    | nse     |         |         |                    |
|                                                                                                  |       | Strong   | ly disag | gree \$  | Strongl | y agree |         |                    |
| Only those who have answered "                                                                   | N/C   | 1        | 2        | 3        | 4       | 5       | AVERAGE |                    |
| 17. Internships were consistent with the professional profiles of my qualification               | 0     | 2        | 2        | 4        | 4       | 5       | 3,47    | 4 ,0 8             |
| 18. I believe that the internships helped me improve my training                                 | 0     | 1        | 1        | 2        | 5       | 8       | 4,06    | 4,19               |
| 19. The organisation and management of the internships was adequate                              | 0     | 2        | 1        | 3        | 4       | 7       | 3,76    | 3 ,7 0             |
| Indicates your level of satisfaction with:                                                       |       | Stron    | gly dis  | atisfied | IStro   | ngly sa | i       |                    |
| 20. My academic tutor                                                                            | 0     | 4        | 0        | 2        | 2       | 9       | 3,71    | 3,89               |
| 21. My tutor at the host company or institution                                                  | 0     | 2        | 0        | 2        | 2       | 11      | 4,18    | 4 ,3 2             |
| 22. My internships                                                                               | 0     | 1        | 0        | 3        | 3       | 10      | 4,24    | 4 ,2 0             |
|                                                                                                  | Avera | ige of s | section  |          |         |         | 3,90    | Scale used: 1 to 5 |

|         |                                   |                   |                                                 | DEV             | ELOPMEN                          | T OF CO                                                                       | MPETENC | ES DURIN                                                                          | G YOUR ST | UDIES A                    | T UNIVER: | SITY                                                                     |         |                           |
|---------|-----------------------------------|-------------------|-------------------------------------------------|-----------------|----------------------------------|-------------------------------------------------------------------------------|---------|-----------------------------------------------------------------------------------|-----------|----------------------------|-----------|--------------------------------------------------------------------------|---------|---------------------------|
|         |                                   | knowle<br>underst | e gained<br>edge and<br>anding in<br>d of study | the kno<br>gain | le to apply<br>owledge<br>led to | 6.1 am capable of<br>gathering and<br>interpreting data<br>and information in |         | 7.I am able to solve<br>problems in<br>complex situations<br>in my field of study |           | communicate<br>clearly and |           | 9.I am able to<br>identify my<br>educational needs<br>and to organise my |         | Averag<br>e of<br>section |
| Con     | Completion course n°surv. average |                   |                                                 | n°surv.         | average                          | n°surv.                                                                       | average | n°surv.                                                                           | average   | n°surv.                    | average   | n°surv.                                                                  | average |                           |
| Aggrega | ite                               | 472               | 3,33                                            | 470             | 3,16                             | 472                                                                           | 3,66    | 468                                                                               | 3,44      | 467                        | 3,94      | 468                                                                      | 4,07    | 3,60                      |
|         | 2023-2024                         | 19                | 3,42                                            | 19              | 3,21                             | 19                                                                            | 3,26    | 19                                                                                | 3,74      | 19                         | 4,42      | 18                                                                       | 4,67    | 3,78                      |
|         | 2022-2023                         | 43                | 3,37                                            | 43              | 3,42                             | 43                                                                            | 3,74    | 43                                                                                | 3,63      | 42                         | 3,55      | 42                                                                       | 3,83    | 3,59                      |
|         | 2021-2022                         | 42                | 3,48                                            | 42              | 3,5                              | 42                                                                            | 3,81    | 41                                                                                | 3,71      | 41                         | 4,02      | 42                                                                       | 3,98    | 3,75                      |
|         | 2020-2021                         | 58                | 3,26                                            | 58              | 3,09                             | 58                                                                            | 3,36    | 57                                                                                | 3,35      | 57                         | 3,82      | 57                                                                       | 3,86    | 3,46                      |
|         | 2019-2020                         | 55                | 3,24                                            | 55              | 3,11                             | 56                                                                            | 3,71    | 54                                                                                | 3,26      | 55                         | 3,89      | 56                                                                       | 3,95    | 3,53                      |
|         | 2018-2019                         | 51                | 3,31                                            | 51              | 3,1                              | 51                                                                            | 3,76    | 50                                                                                | 3,46      | 49                         | 4,08      | 51                                                                       | 4,16    | 3,64                      |

### 1313.- GRADO EN ADMINISTRACIÓN Y DIRECCIÓN DE EMPRESAS (VALENCIA)

|              |        |                     |                                      |                 |         |                  | DEVELOPI                            | MENT OF            | TEACHING                                        | G          |          |          |                                        |                           |
|--------------|--------|---------------------|--------------------------------------|-----------------|---------|------------------|-------------------------------------|--------------------|-------------------------------------------------|------------|----------|----------|----------------------------------------|---------------------------|
|              |        | include<br>course g | e content<br>ed in the<br>guides was | methoo<br>usedw |         | asses<br>process | hk that the<br>ssment<br>was suited | enough ii<br>about | eceived<br>information<br>t career<br>rtunities | well advis | sedof my | publishe | nformation<br>ed on the<br>was helpful | Averag<br>e of<br>section |
| Completion c | course | n°surv.             | average                              | n°surv.         | average | n°surv.          | average                             | n°surv.            | average                                         | n°surv.    | average  | n°surv.  | average                                |                           |
| Aggregate    |        | 453                 | 3,59                                 | 457             | 3,07    | 458              | 3,11                                | 458                | 2,67                                            | 460        | 2,55     | 442      | 3,19                                   | 3,03                      |
| 2023-2       | 2024   | 18                  | 3,61                                 | 18              | 3,11    | 19               | 3,16                                | 18                 | 2,72                                            | 19         | 2,74     | 19       | 3,05                                   | 3,06                      |
| 2022-2       | 2023   | 43                  | 3,49                                 | 42              | 3,05    | 43               | 2,81                                | 42                 | 2,57                                            | 43         | 2,65     | 42       | 2,88                                   | 2,91                      |
| 2021-2       | 2022   | 41                  | 3,78                                 | 41              | 3,39    | 40               | 3,32                                | 41                 | 3,1                                             | 41         | 3,05     | 39       | 3,21                                   | 3,31                      |
| 2020-2       | 2021   | 56                  | 3,64                                 | 57              | 3,09    | 57               | 3,09                                | 55                 | 2,6                                             | 56         | 2,38     | 54       | 2,96                                   | 2,96                      |
| 2019-2       | 2020   | 53                  | 3,43                                 | 54              | 3,13    | 54               | 3,13                                | 54                 | 2,83                                            | 53         | 2,53     | 52       | 3                                      | 3,01                      |
| 2018-2       | 2019   | 50                  | 3,5                                  | 49              | 2,98    | 50               | 2,98                                | 50                 | 2,44                                            | 50         | 2,54     | 45       | 3,24                                   | 2,94                      |