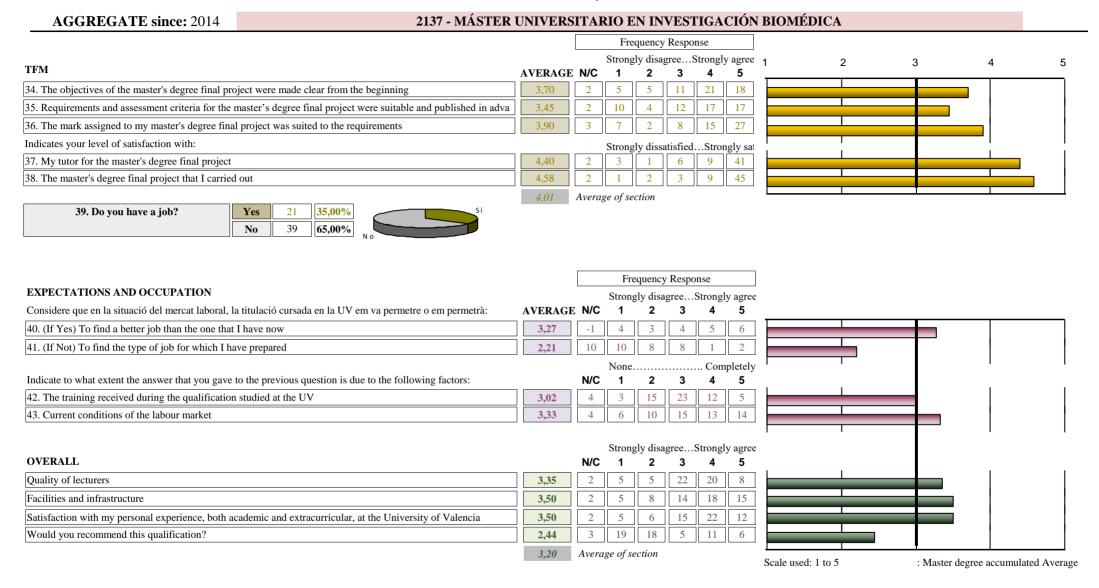

## EVALUATION OF OFFICIAL MASTERS COURSES.

RUCT: 4310589

(Graduate survey)

2137 - MÁSTER UNIVERSITARIO EN INVESTIGACIÓN BIOMÉDICA

|           | TFM           |                                                                          |         |                                                 |         |                                                  |         |                                                    |         |                           |         | EXPECTATIONS AND OCCUPATION |                                                            |         |                                                             |         |                                                  |         |                                                              |         |
|-----------|---------------|--------------------------------------------------------------------------|---------|-------------------------------------------------|---------|--------------------------------------------------|---------|----------------------------------------------------|---------|---------------------------|---------|-----------------------------|------------------------------------------------------------|---------|-------------------------------------------------------------|---------|--------------------------------------------------|---------|--------------------------------------------------------------|---------|
|           |               | 34. The objectives of the master's degree final project were made clear. |         | 35.Requirements and assessment criteria for the |         | 36.The mark<br>assigned to my<br>master's degree |         | Indicates your level<br>37.My tutor for the<br>TFM |         | 38.TFM that I carried out |         | Average of section          | 40.(Job) To find a better job than the one that I have now |         | 41.(Not job) To find<br>the type of job for<br>which I have |         | 42.how much to: The training received during the |         | 43.how much to:<br>Current conditions<br>in the labor market |         |
| om        | pletion cours | no. resp.                                                                | average | no. resp.                                       | average | no. resp.                                        | average | no. resp.                                          | average | no. resp.                 | average |                             | no. resp.                                                  | average | no. resp.                                                   | average | no. resp.                                        | average | no. resp.                                                    | average |
| Aggregate |               | 60                                                                       | 3,7     | 60                                              | 3,45    | 59                                               | 3,9     | 60                                                 | 4,4     | 60                        | 4,58    | 4,01                        | 22                                                         | 3,27    | 29                                                          | 2,21    | 58                                               | 3,02    | 58                                                           | 3,33    |
|           | 2013-2014     | 4                                                                        | 3       | 4                                               | 2,75    | 3                                                | 4       | 4                                                  | 4,75    | 4                         | 5       | 3,89                        | 1                                                          | *       | 3                                                           | 2,33    | 4                                                | 2,75    | 4                                                            | 4,5     |
|           | 2014-2015     | 9                                                                        | 3,78    | 9                                               | 3       | 9                                                | 4,11    | 9                                                  | 4,56    | 9                         | 4,67    | 4,02                        | 5                                                          | 3,2     | 3                                                           | 3       | 8                                                | 3,38    | 9                                                            | 3,33    |
| 2         | 2015-2016     | 4                                                                        | 3,25    | 4                                               | 3       | 4                                                | 3,5     | 4                                                  | 4,25    | 4                         | 5       | 3,80                        | 1                                                          | *       | 2                                                           | *       | 3                                                | 2,67    | 3                                                            | 3       |
| 2         | 2016-2017     | 7                                                                        | 3,43    | 7                                               | 2,86    | 7                                                | 3,43    | 7                                                  | 4,14    | 7                         | 4,43    | 3,66                        | 3                                                          | 2,33    | 3                                                           | 3       | 7                                                | 2,86    | 7                                                            | 3,14    |
| 2         | 2017-2018     | 16                                                                       | 3,75    | 16                                              | 3,88    | 16                                               | 4,5     | 16                                                 | 4,44    | 16                        | 4,69    | 4,25                        | 7                                                          | 3,57    | 9                                                           | 1,44    | 16                                               | 2,88    | 16                                                           | 3,94    |
| 2         | 2018-2019     | 4                                                                        | 4       | 4                                               | 3,75    | 4                                                | 3,75    | 4                                                  | 5       | 4                         | 4,25    | 4,15                        | 2                                                          | *       | 2                                                           | *       | 4                                                | 3,5     | 4                                                            | 3,5     |
| 2         | 2019-2020     | 5                                                                        | 4,4     | 5                                               | 4,6     | 5                                                | 4       | 5                                                  | 3,8     | 5                         | 4,2     | 4,20                        | 1                                                          | *       | 4                                                           | 2,5     | 5                                                | 3,2     | 5                                                            | 3       |
| 2         | 2020-2021     | 6                                                                        | 3,67    | 6                                               | 3       | 6                                                | 3       | 6                                                  | 4,5     | 6                         | 4,5     | 3,73                        |                                                            | *       | 2                                                           | *       | 6                                                | 2,5     | 6                                                            | 2       |

|        |                 | OVERALL   |             |           |                   |           |                                     |                         |                    |      |  |  |  |  |
|--------|-----------------|-----------|-------------|-----------|-------------------|-----------|-------------------------------------|-------------------------|--------------------|------|--|--|--|--|
|        |                 | Quality o | f lecturers |           | es and<br>ructure | my pe     | etion with<br>ersonal<br>nce at the | Wou<br>recomr<br>qualif | Average of section |      |  |  |  |  |
|        | ompletion cours | no. resp. | average     | no. resp. | average           | no. resp. | average                             | no. resp.               | average            |      |  |  |  |  |
| Aggreg | Aggregate       |           | 3,35        | 60        | 3,5               | 60        | 3,5                                 | 59                      | 2,44               | 3,20 |  |  |  |  |
|        | 2013-2014       | 4         | 3,75        | 4         | 3,75              | 4         | 4                                   | 4                       | 2,25               | 3,44 |  |  |  |  |
|        | 2014-2015       | 9         | 2,89        | 9         | 3,22              | 9         | 3,78                                | 8                       | 2,38               | 3,09 |  |  |  |  |
|        | 2015-2016       | 4         | 3           | 4         | 3                 | 4         | 2,5                                 | 4                       | 2                  | 2,63 |  |  |  |  |
|        | 2016-2017       | 7         | 3,29        | 7         | 3,14              | 7         | 3,14                                | 7                       | 2,43               | 3,00 |  |  |  |  |
|        | 2017-2018       | 16        | 3,19        | 16        | 3,31              | 16        | 3,5                                 | 16                      | 2,25               | 3,06 |  |  |  |  |
|        | 2018-2019       | 4         | 3,75        | 4         | 4,25              | 4         | 3,25                                | 4                       | 2,75               | 3,50 |  |  |  |  |
|        | 2019-2020       | 5         | 3,8         | 5         | 4,2               | 5         | 3,8                                 | 5                       | 3,2                | 3,75 |  |  |  |  |
|        | 2020-2021       | 6         | 3,5         | 6         | 3,67              | 6         | 3,5                                 | 6                       | 2                  | 3,17 |  |  |  |  |