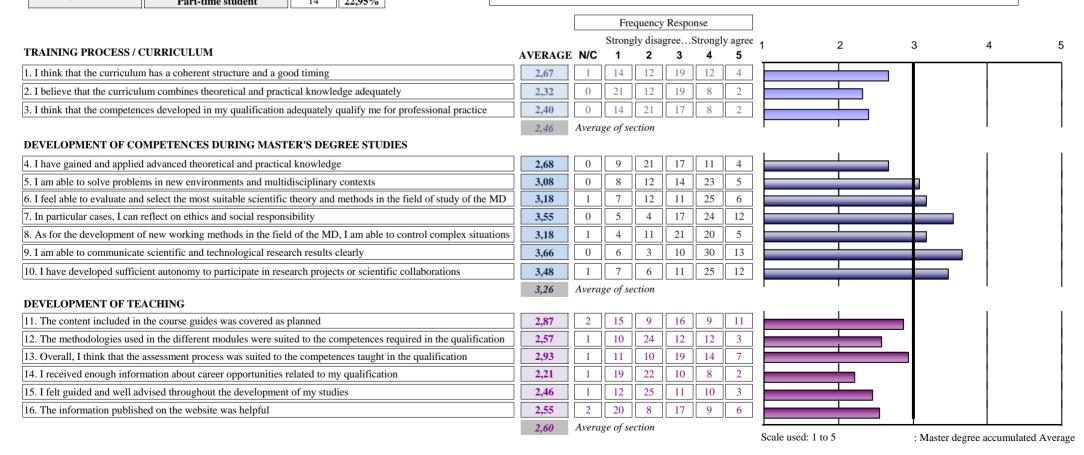

# 2137 - MÁSTER UNIVERSITARIO EN INVESTIGACIÓN BIOMÉDICA

|                 |                                          | TRA       | AINING PE                         | ROCESS / C | CURRICUI                       | LUM       |                                  |                    |
|-----------------|------------------------------------------|-----------|-----------------------------------|------------|--------------------------------|-----------|----------------------------------|--------------------|
| BREAKDOWN       | Only courses is over 2 surveys collected | has a c   | urriculum<br>coherent<br>re and a | com        | urriculum<br>bines<br>ical and | develo    | npetences<br>oped<br>ely qualify | Average of section |
| ompletion cours | Collected                                | no. resp. | average                           | no. resp.  | average                        | no. resp. | average                          |                    |
| Aggregate       | 62                                       | 61        | 2,67                              | 62         | 2,32                           | 62        | 2,4                              | 2,46               |
| 2013-2014       | 4                                        | 4         | 3                                 | 4          | 2,75                           | 4         | 2,25                             | 2,67               |
| 2014-2015       | 9                                        | 8         | 2,88                              | 9          | 2                              | 9         | 2,44                             | 2,42               |
| 2015-2016       | 4                                        | 4         | 2,25                              | 4          | 2                              | 4         | 2                                | 2,08               |
| 2016-2017       | 9                                        | 9         | 2,44                              | 9          | 2,11                           | 9         | 2,22                             | 2,26               |
| 2017-2018       | 16                                       | 16        | 2,38                              | 16         | 2,44                           | 16        | 2,19                             | 2,33               |
| 2018-2019       | 4                                        | 4         | 2,75                              | 4          | 2,5                            | 4         | 2,25                             | 2,50               |
| 2019-2020       | 5                                        | 5         | 2,8                               | 5          | 2,6                            | 5         | 2,8                              | 2,73               |
| 2020-2021       | 6                                        | 6         | 2,67                              | 6          | 1,67                           | 6         | 2,67                             | 2,33               |

|       |                 |           |                                           |                     | DE                                                 | VELOPM          | ENT OF CO                     | OMPETEN    | CES DURI                            | NG MASTI           | ER'S DEGR                   | EE STUDI  | ES                            |                    |                           |                    |
|-------|-----------------|-----------|-------------------------------------------|---------------------|----------------------------------------------------|-----------------|-------------------------------|------------|-------------------------------------|--------------------|-----------------------------|-----------|-------------------------------|--------------------|---------------------------|--------------------|
|       |                 | and a     | e gained<br>applied<br>anced<br>tical and | problem<br>environm | le to solve<br>is in new<br>nents and<br>ciplinary | evaluate<br>the | able to<br>and select<br>most | cases, I c | articular<br>can reflect<br>ics and | develor<br>new and | for the oment of innovative | commu     | able to<br>unicate<br>fic and | deve<br>sufficient | have<br>loped<br>autonomy | Average of section |
|       | ompletion cours | no. resp. | average                                   | no. resp.           | average                                            | no. resp.       | average                       | no. resp.  | average                             | no. resp.          | average                     | no. resp. | average                       | no. resp.          | average                   |                    |
| Aggre | gate            | 62        | 2,68                                      | 62                  | 3,08                                               | 61              | 3,18                          | 62         | 3,55                                | 61                 | 3,18                        | 62        | 3,66                          | 61                 | 3,48                      | 3,26               |
|       | 2013-2014       | 4         | 3,25                                      | 4                   | 3,25                                               | 3               | 3,67                          | 4          | 3,75                                | 4                  | 3,25                        | 4         | 4                             | 4                  | 4                         | 3,59               |
|       | 2014-2015       | 9         | 2,56                                      | 9                   | 3,33                                               | 9               | 3,33                          | 9          | 3,67                                | 9                  | 3,78                        | 9         | 4                             | 9                  | 4,22                      | 3,56               |
|       | 2015-2016       | 4         | 2                                         | 4                   | 2                                                  | 4               | 2,5                           | 4          | 3,25                                | 4                  | 2,5                         | 4         | 3,25                          | 4                  | 2,75                      | 2,61               |
|       | 2016-2017       | 9         | 2,44                                      | 9                   | 3                                                  | 9               | 3,44                          | 9          | 3,78                                | 8                  | 3                           | 9         | 3,44                          | 8                  | 3                         | 3,16               |
|       | 2017-2018       | 16        | 2,69                                      | 16                  | 2,88                                               | 16              | 2,62                          | 16         | 3                                   | 16                 | 3                           | 16        | 3,38                          | 16                 | 3,06                      | 2,95               |
|       | 2018-2019       | 4         | 3                                         | 4                   | 3                                                  | 4               | 3                             | 4          | 3,25                                | 4                  | 2,75                        | 4         | 3,5                           | 4                  | 2,75                      | 3,04               |
|       | 2019-2020       | 5         | 2,4                                       | 5                   | 3,6                                                | 5               | 4                             | 5          | 4,2                                 | 5                  | 3,6                         | 5         | 3,8                           | 5                  | 3,6                       | 3,60               |
|       | 2020-2021       | 6         | 2,67                                      | 6                   | 3,17                                               | 6               | 3,33                          | 6          | 3,67                                | 6                  | 3,17                        | 6         | 4                             | 6                  | 4                         | 3,43               |

|        |                 |                     |         |           |         | Ι                                       | DEVELOPN | MENT OF         | TEACHING                       | Y<br>T                             |                   |                                                         |         |                    |
|--------|-----------------|---------------------|---------|-----------|---------|-----------------------------------------|----------|-----------------|--------------------------------|------------------------------------|-------------------|---------------------------------------------------------|---------|--------------------|
|        |                 | include<br>course g |         |           |         | 13.Overall, I think that the assessment |          | enough ir about | ceived<br>nformation<br>career | 15.I felt gu<br>well ac<br>through | dvised<br>out the | 16.The information published on the website was helpful |         | Average of section |
| l      | ompletion cours | no. resp.           | average | no. resp. | average | no. resp.                               | average  | no. resp.       | average                        | no. resp.                          | average           | no. resp.                                               | average |                    |
| Aggreg | ate             | 60                  | 2,87    | 61        | 2,57    | 61                                      | 2,93     | 61              | 2,21                           | 61                                 | 2,46              | 60                                                      | 2,55    | 2,60               |
|        | 2013-2014       | 3                   | 2,33    | 4         | 2,75    | 4                                       | 3        | 4               | 2,25                           | 4                                  | 2,5               | 4                                                       | 2,25    | 2,52               |
|        | 2014-2015       | 9                   | 3,56    | 9         | 2,56    | 9                                       | 2,78     | 9               | 2,11                           | 9                                  | 2,44              | 9                                                       | 2,56    | 2,67               |