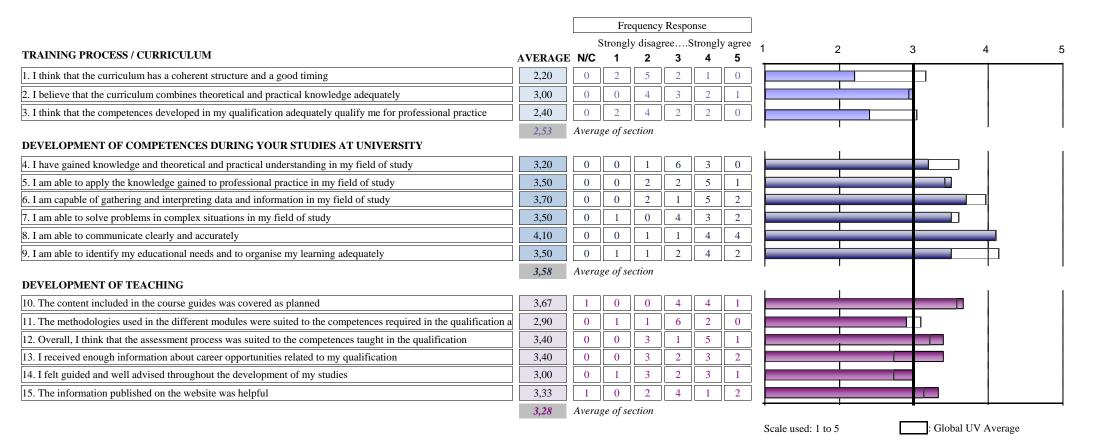

## GRADO EN CIENCIAS DE LA ACTIVIDAD FÍSICA Y DEL DEPORTE

|                   |                                             | TR      | AINING PR                         | OCESS / | CURRICUI                       | LUM     |                        |                    |
|-------------------|---------------------------------------------|---------|-----------------------------------|---------|--------------------------------|---------|------------------------|--------------------|
|                   | Only courses is over<br>2 surveys collected | has a c | urriculum<br>coherent<br>re and a | com     | urriculum<br>bines<br>ical and | comp    | the<br>etences<br>oped | Average of section |
| Completion course | Collected                                   | n°surv. | average                           | n°surv. | average                        | n°surv. | average                |                    |
| Aggregate         | 290                                         | 290     | 2,63                              | 290     | 2,89                           | 290     | 2,56                   | 2,69               |
| 2023-2024         | 10                                          | 10      | 2,2                               | 10      | 3                              | 10      | 2,4                    | 2,53               |
| 2022-2023         | 28                                          | 28      | 3,11                              | 28      | 3,36                           | 28      | 3,18                   | 3,21               |
| 2021-2022         | 27                                          | 27      | 2,48                              | 27      | 2,44                           | 27      | 2,26                   | 2,40               |
| 2020-2021         | 21                                          | 21      | 2,62                              | 21      | 2,57                           | 21      | 2,38                   | 2,52               |
| 2019-2020         | 40                                          | 40      | 2,82                              | 40      | 3,05                           | 40      | 2,62                   | 2,83               |
| 2018-2019         | 32                                          | 32      | 2,44                              | 32      | 2,53                           | 32      | 2,5                    | 2,49               |

|            |        |                   |                                   | DEV     | ELOPMEN                           | T OF CO                             | MPETENC! | ES DURIN | G YOUR ST                                                                | TUDIES A | T UNIVER                         | SITY               |         |                    |
|------------|--------|-------------------|-----------------------------------|---------|-----------------------------------|-------------------------------------|----------|----------|--------------------------------------------------------------------------|----------|----------------------------------|--------------------|---------|--------------------|
|            |        | knowle<br>underst | e gained<br>edge and<br>anding in | the kno | ole to apply<br>owledge<br>ned to | gathering and interpreting data cor |          |          | 7.I am able to solve problems in complex situations in my field of study |          | n able to<br>nunicate<br>rly and | nd educational nee |         | Average of section |
| Completion | course | n°surv.           | average                           | n°surv. | average                           | n°surv.                             | average  | n°surv.  | average                                                                  | n°surv.  | average                          | n°surv.            | average |                    |
| Aggregate  |        | 289               | 3,17                              | 290     | 3,27                              | 287                                 | 3,61     | 285      | 3,4                                                                      | 282      | 3,95                             | 284                | 3,94    | 3,55               |
| 2023-      | 2024   | 10                | 3,2                               | 10      | 3,5                               | 10                                  | 3,7      | 10       | 3,5                                                                      | 10       | 4,1                              | 10                 | 3,5     | 3,58               |
| 2022-      | 2023   | 28                | 3,54                              | 28      | 3,54                              | 28                                  | 3,68     | 27       | 3,7                                                                      | 27       | 4,11                             | 28                 | 3,89    | 3,74               |
| 2021-      | 2022   | 26                | 3,12                              | 27      | 3,07                              | 26                                  | 3,31     | 26       | 3,15                                                                     | 27       | 3,78                             | 27                 | 3,93    | 3,40               |
| 2020-      | 2021   | 21                | 2,95                              | 21      | 2,95                              | 21                                  | 3,71     | 20       | 3,25                                                                     | 20       | 4,15                             | 20                 | 4,05    | 3,50               |
| 2019-      | 2020   | 40                | 3,22                              | 40      | 3,38                              | 40                                  | 3,6      | 40       | 3,38                                                                     | 40       | 4,12                             | 40                 | 4,05    | 3,62               |
| 2018-      | 2019   | 32                | 3,31                              | 32      | 3,5                               | 31                                  | 3,77     | 32       | 3,72                                                                     | 32       | 3,97                             | 30                 | 4,27    | 3,75               |

until: 03/03/2025

(Graduate survey)

|                |              |                                                  |         |                                                     |                                                    | DEVELOP | MENT OF                             | TEACHING          | G                                             |                      |                                   |                                                         |                          |                        |
|----------------|--------------|--------------------------------------------------|---------|-----------------------------------------------------|----------------------------------------------------|---------|-------------------------------------|-------------------|-----------------------------------------------|----------------------|-----------------------------------|---------------------------------------------------------|--------------------------|------------------------|
|                | incl         | 10.The content included in the course guides was |         | included in the course guides was usedwere suited p |                                                    | asses   | nk that the<br>ssment<br>was suited | enough i<br>about | 13.I received enough information about career |                      | uided and<br>ledof my<br>les      | 15.The information published on the website was helpful |                          | Averaç<br>of<br>sectio |
| Completion cou |              |                                                  | n°surv. | average                                             | n°surv.                                            | average | n°surv.                             | average           | n°surv.                                       | average              | n°surv.                           | average                                                 |                          |                        |
| Aggregate      | 279          | 3,24                                             | 283     | 2,83                                                | 283                                                | 2,94    | 280                                 | 2,82              | 282                                           | 2,7                  | 272                               | 3,15                                                    | 2,94                     |                        |
| 2023-202       | 24 9         | 3,67                                             | 10      | 2,9                                                 | 10                                                 | 3,4     | 10                                  | 3,4               | 10                                            | 3                    | 9                                 | 3,33                                                    | 3,28                     |                        |
| 2022-202       | 23 28        | 3,61                                             | 28      | 3,14                                                | 28                                                 | 3,21    | 26                                  | 3,31              | 28                                            | 3,04                 | 28                                | 3,5                                                     | 3,30                     |                        |
| 2021-202       | <b>22</b> 27 | 3,44                                             | 27      | 2,81                                                | 27                                                 | 2,67    | 27                                  | 2,89              | 27                                            | 2,59                 | 26                                | 2,69                                                    | 2,85                     |                        |
| 2020-202       | 21 20        | 3,4                                              | 21      | 2,86                                                | 21                                                 | 3       | 21                                  | 2,9               | 21                                            | 2,57                 | 21                                | 3,29                                                    | 3,00                     |                        |
| 2019-202       | <b>20</b> 40 | 3,08                                             | 39      | 2,82                                                | 40                                                 | 3,02    | 40                                  | 2,9               | 40                                            | 2,9                  | 39                                | 3                                                       | 2,95                     |                        |
| 2018-201       | 19 32        | 3,09                                             | 32      | 2,66                                                | 32                                                 | 2,75    | 32                                  | 2,94              | 32                                            | 2,75                 | 32                                | 3,12                                                    | 2,89                     |                        |
|                |              |                                                  |         |                                                     |                                                    | EXTERN  | NAL INTE                            | RNSHIPS           |                                               |                      |                                   |                                                         |                          |                        |
|                |              | 17.Internships were 18.I believe that the        |         |                                                     |                                                    | .The    |                                     | Indicate          | s your leve                                   | el of satisfac       | ction with:<br>22. My internships |                                                         | Average<br>of<br>section |                        |
|                | pr           | stent with the ofessional                        | me im   | ips helped<br>prove my                              | organisation and management of the internships was |         | 20. My academic tutor               |                   | ,                                             | utor at the mpany or |                                   |                                                         |                          |                        |
| Completion cou |              |                                                  | n°surv. | average                                             | n°surv.                                            | average | n°surv.                             | average           | n°surv.                                       | average              | n°surv.                           | average                                                 |                          |                        |
| Aggregate      | 23           | 8 4,15                                           | 237     | 4,16                                                | 238                                                | 3,83    | 236                                 | 4,03              | 235                                           | 4,21                 | 236                               | 4,18                                                    | 4,09                     |                        |
| 2023-202       | 24 6         | 4,83                                             | 6       | 5                                                   | 6                                                  | 4,5     | 6                                   | 4,83              | 6                                             | 4,83                 | 6                                 | 4,67                                                    | 4,78                     |                        |
| 2022-202       | 23 19        | 4,11                                             | 19      | 4,16                                                | 19                                                 | 4       | 19                                  | 4,16              | 19                                            | 3,95                 | 19                                | 4,37                                                    | 4,12                     |                        |
| 2021-202       | 22 24        | 4,38                                             | 24      | 4,17                                                | 24                                                 | 4,04    | 24                                  | 3,54              | 24                                            | 4,29                 | 24                                | 4,33                                                    | 4,12                     |                        |
| 2020-202       | 21 18        | 3,89                                             | 18      | 4,06                                                | 18                                                 | 3,33    | 18                                  | 3,78              | 18                                            | 3,61                 | 18                                | 3,78                                                    | 3,74                     |                        |
| 2019-202       | 20 32        | 4,19                                             | 32      | 4,16                                                | 32                                                 | 4,06    | 32                                  | 4,38              | 32                                            | 4,44                 | 32                                | 4,34                                                    | 4,26                     |                        |
| 2018-201       | 9 25         | 4,24                                             | 25      | 4,24                                                | 25                                                 | 4,16    | 25                                  | 4,12              | 24                                            | 4,38                 | 25                                | 4,4                                                     | 4,26                     |                        |