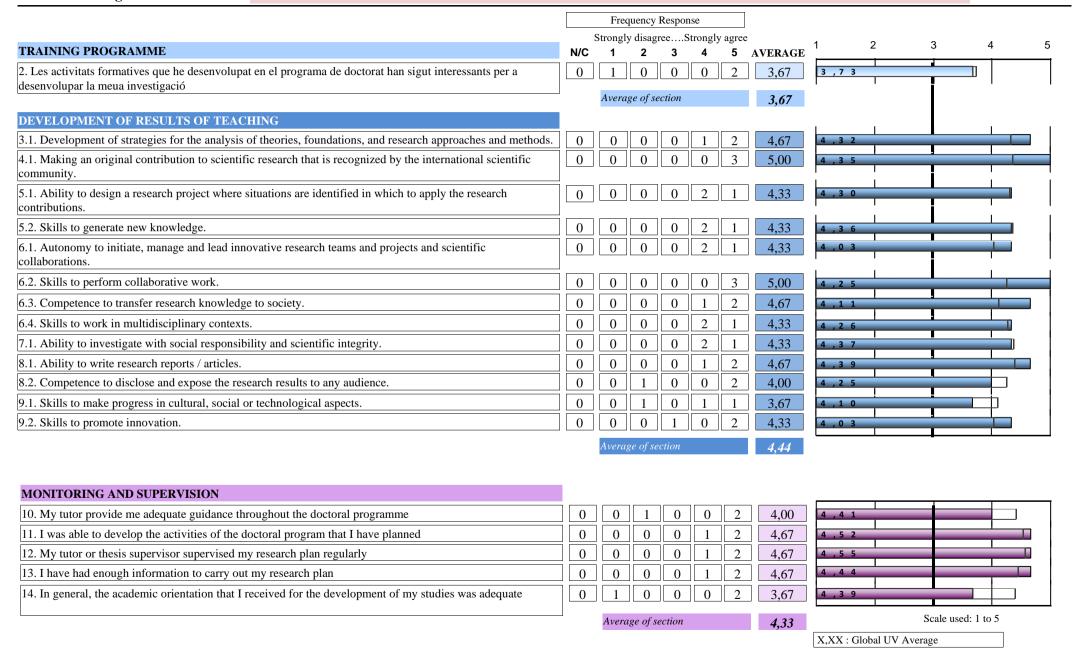

| Yes | 1 | 33,33% |
|-----|---|--------|
| No  | 2 | 66,67% |

|                                                                                                                                                                                                                                                                                                                                                                                                                                                                                        |     | Free     | quency I  | Respon                     | ise                                                         |                       |                                              |                                                     |              |              |        |
|----------------------------------------------------------------------------------------------------------------------------------------------------------------------------------------------------------------------------------------------------------------------------------------------------------------------------------------------------------------------------------------------------------------------------------------------------------------------------------------|-----|----------|-----------|----------------------------|-------------------------------------------------------------|-----------------------|----------------------------------------------|-----------------------------------------------------|--------------|--------------|--------|
|                                                                                                                                                                                                                                                                                                                                                                                                                                                                                        |     | Strongly | y disagr  | eeS                        | trongly                                                     | / agree               |                                              | 1                                                   | 2            | 3            | 4 5    |
| Only those who have answered "Yes                                                                                                                                                                                                                                                                                                                                                                                                                                                      | N/C | 1        | 2         | 3                          | 4                                                           | 5                     | AVERAGE                                      |                                                     | <del>-</del> | <del>-</del> | · ·    |
| 16. I believe that the academic-research level at the host university/institution was suitable                                                                                                                                                                                                                                                                                                                                                                                         | 0   | 0        | 0         | 0                          | 0                                                           | 1                     | *                                            | 4 , 7 3                                             |              |              |        |
| 17. I think that the academic recognition of my study period in the host country was adequate                                                                                                                                                                                                                                                                                                                                                                                          | 0   | 0        | 0         | 0                          | 0                                                           | 1                     | *                                            | 4 , 6 0                                             | 1            |              |        |
| 18. Attention and information received from the Universitat de València before, during and after my mobility period was satisfactory                                                                                                                                                                                                                                                                                                                                                   | 0   | 0        | 0         | 0                          | 1                                                           | 0                     | *                                            | 3 , 9 6                                             | T<br>I       |              |        |
| 19. This mobility period helped me improve my language skills                                                                                                                                                                                                                                                                                                                                                                                                                          | 0   | 0        | 0         | 0                          | 0                                                           | 1                     | *                                            | 4 , 2 9                                             |              |              |        |
| 20. I believe that the mobility period improved my research capacity                                                                                                                                                                                                                                                                                                                                                                                                                   | 0   | 0        | 0         | 0                          | 1                                                           | 0                     | *                                            | 4 , 4 3                                             | <del> </del> |              |        |
| Indicates your level of satisfaction with:                                                                                                                                                                                                                                                                                                                                                                                                                                             |     | Strongl  | y dissati | isfied                     | Stron                                                       | gly sa                |                                              | 1                                                   | I            |              | Ī      |
| 21. Financial aid received                                                                                                                                                                                                                                                                                                                                                                                                                                                             | 0   | 0        | 0         | 0                          | 0                                                           | 1                     | *                                            | 4 , 0 8                                             | _            |              |        |
| 22. Teaching staff at the host university                                                                                                                                                                                                                                                                                                                                                                                                                                              |     |          |           |                            |                                                             |                       | *                                            | 4 , 6 1                                             |              |              |        |
| 23. Mobility period that I spent at the other university or institution                                                                                                                                                                                                                                                                                                                                                                                                                | 0   | 0        | 0         | 0                          | 1                                                           | 0                     | *                                            | 4 , 5 4                                             |              |              |        |
|                                                                                                                                                                                                                                                                                                                                                                                                                                                                                        |     |          |           |                            |                                                             |                       |                                              |                                                     |              |              |        |
|                                                                                                                                                                                                                                                                                                                                                                                                                                                                                        |     | Averaş   | ge of sec | ction                      |                                                             |                       | 4,57                                         |                                                     |              |              |        |
| DOCTORAL THESIS                                                                                                                                                                                                                                                                                                                                                                                                                                                                        | ı   | Averaş   | ge of sec | ction                      |                                                             |                       | 4,57                                         |                                                     | 1            | 1            |        |
| DOCTORAL THESIS  24. The objectives and competences of my thesis were clear from the beginning                                                                                                                                                                                                                                                                                                                                                                                         |     | Averaş   | ge of sec | ction 0                    | 1                                                           | 2                     | 4,57                                         | 4 , 4 2                                             | <u> </u>     |              |        |
|                                                                                                                                                                                                                                                                                                                                                                                                                                                                                        |     |          |           | 0<br>0                     | 1<br>1                                                      | 2                     |                                              | 4 , 4 2                                             | I I          |              |        |
| 24. The objectives and competences of my thesis were clear from the beginning                                                                                                                                                                                                                                                                                                                                                                                                          |     | 0        | 0         | 0                          | 1<br>1<br>1                                                 |                       | 4,67                                         |                                                     | <br>         |              |        |
| 24. The objectives and competences of my thesis were clear from the beginning 25. Requirements and assessment criteria are suitable and they were published in advance                                                                                                                                                                                                                                                                                                                 | 0   | 0        | 0         | 0                          | 1<br>1<br>1                                                 | 2                     | 4,67                                         | 4 , 4 4                                             |              |              |        |
| <ul> <li>24. The objectives and competences of my thesis were clear from the beginning</li> <li>25. Requirements and assessment criteria are suitable and they were published in advance</li> <li>26. Guidance and research support provided by my thesis supervisor for preparing my thesis were adequate</li> </ul>                                                                                                                                                                  | 0   | 0 0      |           | 0 0 0                      | $ \begin{array}{c c} 1\\ 1\\ 1\\ 0\\ \hline 2 \end{array} $ | 2                     | 4,67<br>4,67<br>4,67                         | 4 , 4 4                                             |              |              |        |
| 24. The objectives and competences of my thesis were clear from the beginning  25. Requirements and assessment criteria are suitable and they were published in advance  26. Guidance and research support provided by my thesis supervisor for preparing my thesis were adequate  27. My thesis supervisor was accessible                                                                                                                                                             |     |          |           |                            |                                                             | 2                     | 4,67<br>4,67<br>4,67<br>5,00                 | 4,44                                                |              |              |        |
| 24. The objectives and competences of my thesis were clear from the beginning  25. Requirements and assessment criteria are suitable and they were published in advance  26. Guidance and research support provided by my thesis supervisor for preparing my thesis were adequate  27. My thesis supervisor was accessible  28. The time spent preparing my doctoral thesis was in line with the result obtained                                                                       |     |          |           | 0<br>0<br>0                | 2                                                           | 2<br>2<br>3<br>1      | 4,67<br>4,67<br>4,67<br>5,00<br>4,33         | 4,44 4,56                                           |              |              |        |
| 24. The objectives and competences of my thesis were clear from the beginning  25. Requirements and assessment criteria are suitable and they were published in advance  26. Guidance and research support provided by my thesis supervisor for preparing my thesis were adequate  27. My thesis supervisor was accessible  28. The time spent preparing my doctoral thesis was in line with the result obtained  29. By completing my doctoral thesis I improved my research training |     |          |           | 0<br>0<br>0<br>0<br>0<br>0 | 0                                                           | 2<br>2<br>3<br>1<br>3 | 4,67<br>4,67<br>4,67<br>5,00<br>4,33<br>5,00 | 4 , 4 4<br>4 , 5 6<br>4 , 6 9<br>4 , 3 7<br>4 , 8 2 |              | Scale used:  | 1 to 5 |