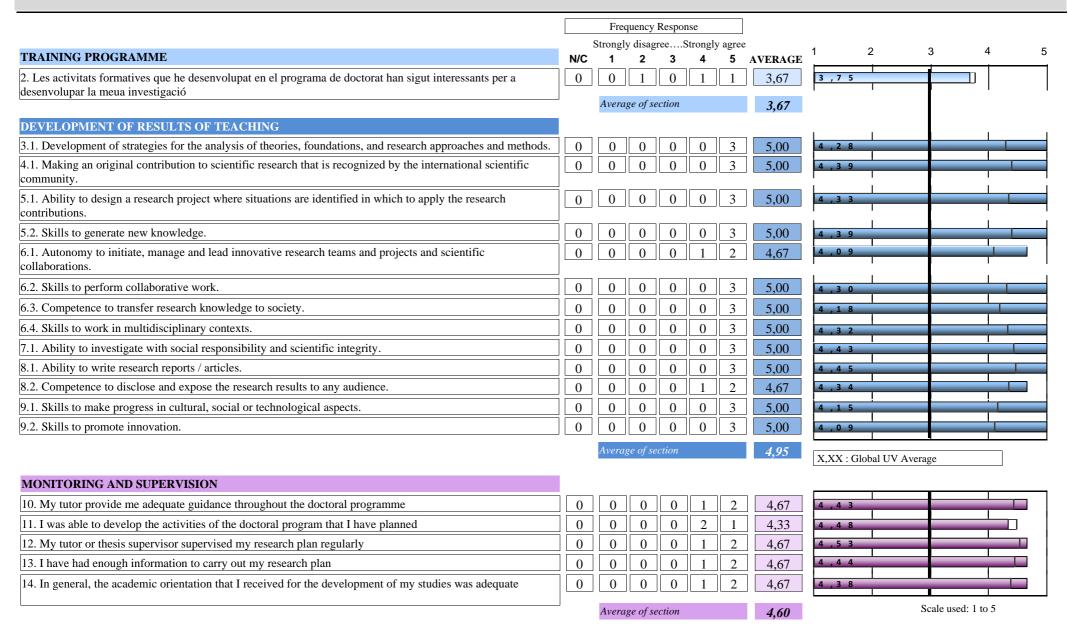

|                                                                                                                       | Frequency Response |             |          |          |          |          |             |            |             |                 |          |
|-----------------------------------------------------------------------------------------------------------------------|--------------------|-------------|----------|----------|----------|----------|-------------|------------|-------------|-----------------|----------|
|                                                                                                                       |                    | Strongly    |          |          |          | / agree  |             |            |             |                 |          |
| ACADEMIC MANAGEMENT                                                                                                   | N/C                | 1 1         | 2        | 3        | 4        | 5        | AVERAGE     | 1          | 2           | 3               | 4 5      |
| 33. The service provided by the Doctoral School for dealing with issues related to the doctoral programme is adequate | 0                  | 0           | 0        | 2        | 0        | 1        | 3,67        | 3 , 8 8    | T           |                 |          |
| 34. The information provided on the Doctoral School's website is useful and accessible                                | 0                  | 0           | 1        | 0        | 1        | 1        | 3,67        | 3 , 8 3    |             |                 |          |
| 35. The organization and planning of the doctoral program has been adequate                                           | 0                  | 0           | 0        | 0        | 1        | 2        | 4,67        | 3 , 9 9    | I           |                 |          |
|                                                                                                                       |                    | Avera       | ge of se | ction    |          |          | 4,00        | -          | •           | •               | •        |
| OVERALL Satisfaction with the teaching staff                                                                          | <b>N/C</b>         | Strongly  1 | 0        | <b>3</b> | <b>4</b> | <b>5</b> | <b>5,00</b> | 4 , 4 2    |             |                 |          |
| Facilities and infrastructure                                                                                         | 0                  | 0           | 0        | 0        | 0        | 3        | 5,00        |            | 1           |                 |          |
| Transversal activities of the doctoral program                                                                        | 0                  | 0           | 0        | 1        | 0        | 2        | 4,33        | 3 , 7 9    | 1           |                 | _        |
| Specific activities of the doctoral program                                                                           | 0                  | 1           | 0        | 0        | 0        | 2        | 3,67        | 4 , 0 1    |             |                 | <b>j</b> |
| My personal experience, both academic and extracurricular, at the Universitat de València                             | 0                  | 0           | 0        | 0        | 0        | 3        | 5,00        | 4 , 3 2    | I           |                 |          |
|                                                                                                                       | :                  | Strongl     | y disag  | reeS     | trongly  | agree    |             |            |             |                 |          |
| I would recommend this doctoral programme                                                                             | 0                  | 0           | 0        | 0        | 0        | 3        | 5,00        | 4 , 2 9    |             |                 |          |
|                                                                                                                       |                    | Averag      | e of sec | ction    |          |          | 4,67        |            | :           | Scale used: 1 t | o 5      |
|                                                                                                                       |                    |             |          |          |          |          |             | X,XX : Glo | bal UV Aver | age             |          |