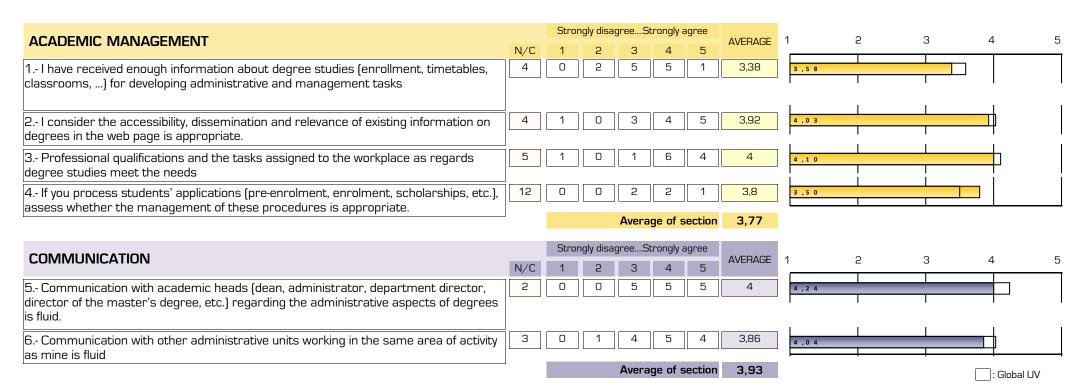

## A. YEAR 24-25

|         |                     |         |                                                           |         |                                                         |         | C                                                                            | QUÍMICA |                                                   |      |                                               |         |                                                          |         |                                                              |         |                    |  |
|---------|---------------------|---------|-----------------------------------------------------------|---------|---------------------------------------------------------|---------|------------------------------------------------------------------------------|---------|---------------------------------------------------|------|-----------------------------------------------|---------|----------------------------------------------------------|---------|--------------------------------------------------------------|---------|--------------------|--|
|         | ACADEMIC MANAGEMENT |         |                                                           |         |                                                         |         |                                                                              |         |                                                   |      | COMMUNICATION                                 |         |                                                          |         |                                                              |         |                    |  |
| EVOI    | EVOLUTION           |         | 1.I have received enough information for developing tasks |         | 2information on degrees in the web page is appropriate. |         | 3.Professional<br>qualifications and<br>the tasks assigned<br>meet the needs |         | 4.If you process students' applications assessthe |      | 5.Communication with academic heads is fluid. |         | 6.Communication with other administrative units is fluid |         | #.Communication<br>with degree<br>students is<br>appropriate |         | Average of section |  |
| A. year | Collected           | n°surv. | AVERAGE                                                   | n°surv. | AVERAGE                                                 | n°surv. | AVERAGE                                                                      | n°surv. | AVERAGE                                           |      | n°surv.                                       | AVERAGE | n°surv.                                                  | AVERAGE | n°surv.                                                      | AVERAGE |                    |  |
| 24-25   | 17                  | 13      | 3,38                                                      | 13      | 3,92                                                    | 12      | 4                                                                            | 5       | 3,8                                               | 3,77 | 15                                            | 4       | 14                                                       | 3,86    |                                                              | *       | 3,93               |  |
| 22-23   | 13                  | 10      | 3,5                                                       | 10      | 3,8                                                     | 11      | 3,82                                                                         | 3       | 3,33                                              | 3,68 | 11                                            | 4,27    | 12                                                       | 4,08    |                                                              | *       | 4,17               |  |
| 20-21   | 17                  | 14      | 3,21                                                      | 14      | 3,71                                                    | 12      | 3,5                                                                          | 4       | 2,75                                              | 3,41 | 16                                            | 3,75    | 16                                                       | 3,69    |                                                              | *       | 3,72               |  |
| 18-19   | 16                  | 13      | 3,31                                                      | 15      | 3,67                                                    | 13      | 3,38                                                                         | 6       | 4                                                 | 3,53 | 16                                            | 3,81    | 16                                                       | 3,69    |                                                              | *       | 3,75               |  |
| 16-17   | 9                   | 6       | 3,67                                                      | 6       | 3,83                                                    | 5       | 4,2                                                                          | 1       | *                                                 | 3,83 | 8                                             | 3,88    | 8                                                        | 4       |                                                              | *       | 3,94               |  |
| 14-15   | 4                   | 4       | 3,25                                                      | 4       | 3,25                                                    | 4       | 3,25                                                                         | 2       | *                                                 | 3,29 | 4                                             | 3       | 4                                                        | 3,25    |                                                              | *       | 3,12               |  |