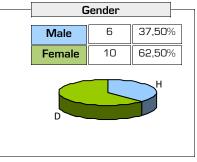

#### A. YEAR 24-25

#### **CENTER:** COO2.- FACULTAT DE QUÍMICA Gender You work at:









### A. YEAR 24-25





## A. YEAR 24-25

|         |                     |         |                                                           |         |                                                         |         | C                                                                            | QUÍMICA |                                                   |      |                                               |         |                                                          |         |                                                              |         |                    |  |
|---------|---------------------|---------|-----------------------------------------------------------|---------|---------------------------------------------------------|---------|----------------