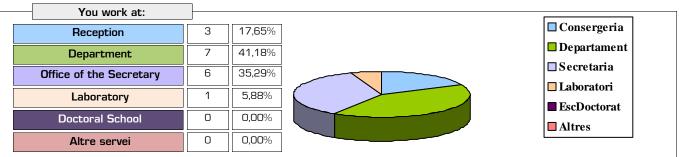

#### A. YEAR 24-25

#### **CENTER:** COO2.- FACULTAT DE QUÍMICA Gender You work at:









### A. YEAR 24-25





## A. YEAR 24-25

|         |                     |         |                                                           |         |                                                         |         | C                                                                            | QUÍMICA |                                                   |      |                                               |         |                                                          |         |                                                              |         |                    |  |
|---------|---------------------|---------|-----------------------------------------------------------|---------|---------------------------------------------------------|---------|------------------