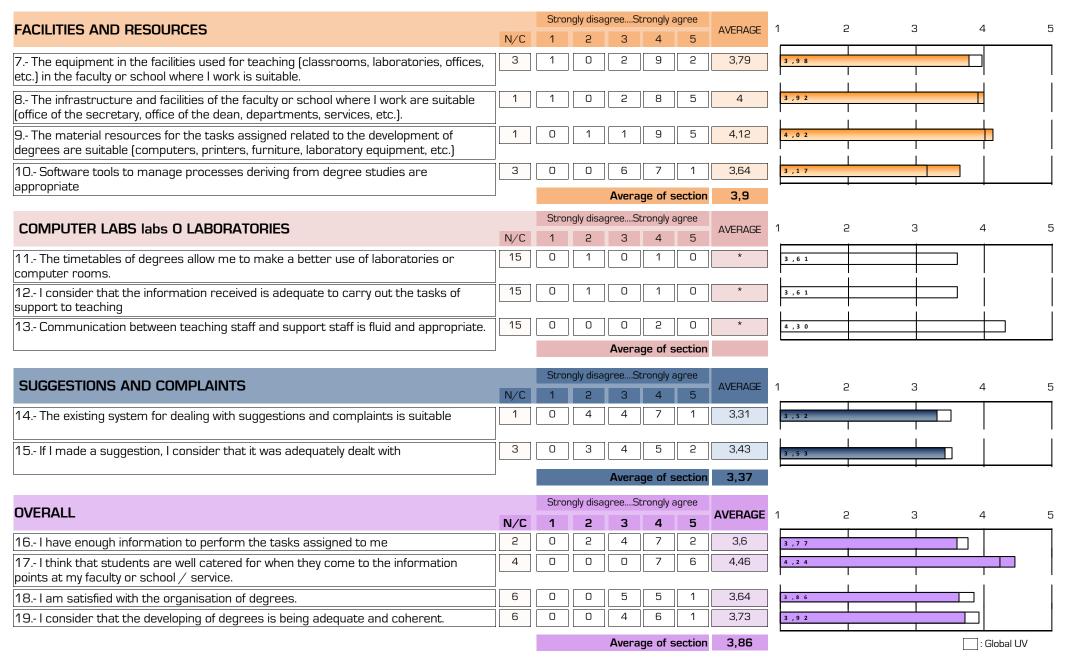

# Item deleted by modification of survey

|         |                                                                  |         |                                                                            | FACILITIE | S AND E                                                      | QUIPMENT | COMPUTER ROOMS OR LABORATORIES    |         |      |                                                                       |         |                                                                                  |         |                                                           |         |                    |
|---------|------------------------------------------------------------------|---------|----------------------------------------------------------------------------|-----------|--------------------------------------------------------------|----------|-----------------------------------|---------|------|-----------------------------------------------------------------------|---------|----------------------------------------------------------------------------------|---------|-----------------------------------------------------------|---------|--------------------|
|         | 7.The equipment in the facilities used for teaching is suitable. |         | 8. The infrastructure and facilities of the faculty or school where I work |           | 9.The material resources for the tasks assigned are suitable |          | 10.Software tools are appropriate |         |      | 11.The timetables make a better use of laboratories or computer rooms |         | 12.I consider that<br>the information<br>recived tasks of<br>support to teaching |         | 13.Communication between teaching staff and support staff |         | Average of section |
| A. year | n°surv.                                                          | AVERAGE | n°surv.                                                                    | AVERAGE   | n°surv.                                                      | AVERAGE  | n°surv.                           | AVERAGE |      | nºsurv.                                                               | AVERAGE | n°surv.                                                                          | AVERAGE | n°surv.                                                   | AVERAGE |                    |
| 24-25   | 14                                                               | 3,79    | 16                                                                         | 4         | 16                                                           | 4,12     | 14                                | 3,64    | 3,9  | 2                                                                     | *       | 2                                                                                | *       | 2                                                         | *       |                    |
| 22-23   | 12                                                               | 3,67    | 12                                                                         | 3,75      | 12                                                           | 3,83     | 11                                | 3,91    | 3,79 | 2                                                                     | *       | 2                                                                                | *       | 2                                                         | *       |                    |
| 20-21   | 14                                                               | 3,57    | 16                                                                         | 3,44      | 14                                                           | 3,79     | 15                                | 4       | 3,69 | 5                                                                     | 3,8     | 5                                                                                | 3,4     | 5                                                         | 3,4     | 3,53               |
| 18-19   | 14                                                               | 3,5     | 16                                                                         | 3,56      | 16                                                           | 3,56     | 14                                | 3,14    | 3,45 |                                                                       | *       |                                                                                  | *       |                                                           | *       |                    |
| 16-17   | 6                                                                | 3,5     | 8                                                                          | 3         | 8                                                            | 3,5      | 8                                 | 3,88    | 3,47 |                                                                       | *       |                                                                                  | *       |                                                           | *       |                    |
| 14-15   | 4                                                                | 3,25    | 4                                                                          | 3,25      | 4                                                            | 3,25     | 4                                 | 3,25    | 3,25 | 2                                                                     | *       | 2                                                                                | *       | 2                                                         | *       |                    |

A. YEAR 24-25

|         | S                                                                  | UGGESTIO | NS AND C                                                              | OMPLAINT | S                  | OVERALL                                           |         |                                                            |         |                                                    |         |                                                                         |         |                    |  |
|---------|--------------------------------------------------------------------|----------|-----------------------------------------------------------------------|----------|--------------------|---------------------------------------------------|---------|------------------------------------------------------------|---------|----------------------------------------------------|---------|-------------------------------------------------------------------------|---------|--------------------|--|
|         | 14.The existing system for dealing with suggestions and complaints |          | 15.lf I made a suggestion, I consider that it was adequately dealt wi |          | Average of section | 16.I have enough information to perform the tasks |         | 17 students are well catered for in the information points |         | 18.I am satisfied with the organisation of degrees |         | 19.I consider that<br>the developing of<br>degrees is being<br>adequate |         | Average of section |  |
| A. year | n°surv.                                                            | AVERAGE  | n°surv.                                                               | AVERAGE  |                    | n°surv.                                           | AVERAGE | n°surv.                                                    | AVERAGE | nºsurv.                                            | AVERAGE | n°surv.                                                                 | AVERAGE |                    |  |
| 24-25   | 16                                                                 | 3,31     | 14                                                                    | 3,43     | 3,37               | 15                                                | 3,6     | 13                                                         | 4,46    | 11                                                 | 3,64    | 11                                                                      | 3,73    | 3,86               |  |
| 22-23   | 10                                                                 | 3,6      | 8                                                                     | 4        | 3,78               | 11                                                | 3,64    | 12                                                         | 3,83    | 11                                                 | 3,55    | 9                                                                       | 3,78    | 3,7                |  |
| 20-21   | 15                                                                 | 3,4      | 10                                                                    | 3,3      | 3,36               | 16                                                | 3,44    | 14                                                         | 4,07    | 10                                                 | 3,7     | 10                                                                      | 3,8     | 3,74               |  |
| 18-19   | 13                                                                 | 3,23     | 6                                                                     | 3        | 3,16               | 16                                                | 3,5     | 15                                                         | 4,07    | 13                                                 | 3,46    | 12                                                                      | 3,5     | 3,64               |  |
| 16-17   | 5                                                                  | 3,6      | 3                                                                     | 3        | 3,38               | 9                                                 | 3,78    | 9                                                          | 4,11    | 4                                                  | 3,75    | 4                                                                       | 3,75    | 3,88               |  |
| 14-15   | 4                                                                  | 3,25     | 2                                                                     | *        | 3,33               | 4                                                 | 3       | 4                                                          | 4       | 3                                                  | 3,33    | 4                                                                       | 2,5     | 3,2                |  |