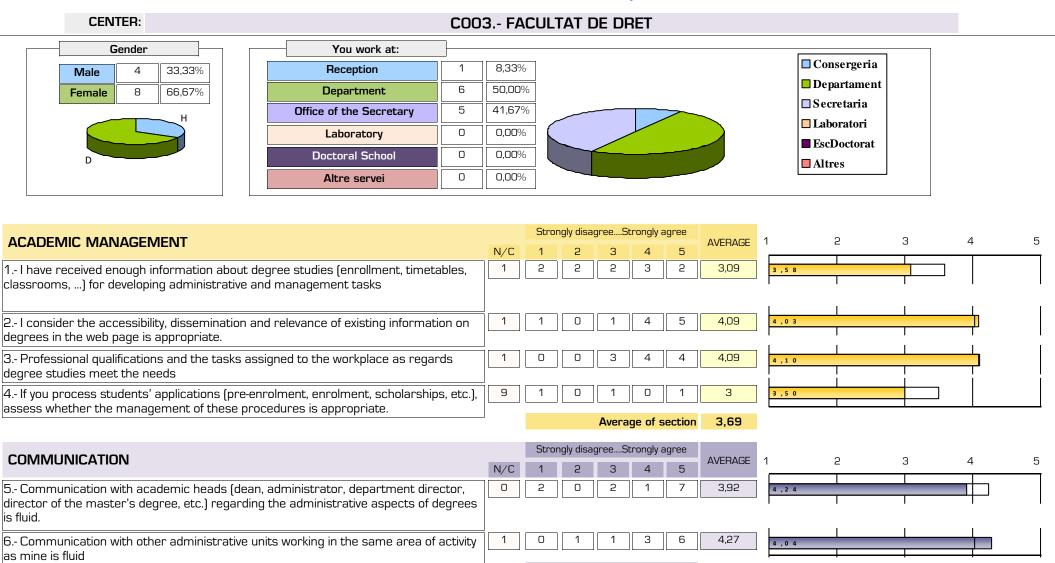

#### A. YEAR 24-25

A. YEAR 24-25

|           |                     | C003 FACULTAT DE DRET                                                        |         |                                                                              |         |                                                   |         |                    |                                               |      |                                                          |         |                                                              |         |                    |         |      |  |
|-----------|---------------------|------------------------------------------------------------------------------|---------|------------------------------------------------------------------------------|---------|---------------------------------------------------|---------|--------------------|-----------------------------------------------|------|----------------------------------------------------------|---------|--------------------------------------------------------------|---------|--------------------|---------|------|--|
|           | ACADEMIC MANAGEMENT |                                                                              |         |                                                                              |         |                                                   |         |                    |                                               |      | COMMUNICATION                                            |         |                                                              |         |                    |         |      |  |
| EVOLUTION |                     | 1.I have received enough information degrees in the web mage is appropriate. |         | 3.Professional<br>qualifications and<br>the tasks assigned<br>meet the needs |         | 4.If you process students' applications assessthe |         | Average of section | 5.Communication with academic heads is fluid. |      | 6.Communication with other administrative units is fluid |         | #.Communication<br>with degree<br>students is<br>appropriate |         | Average of section |         |      |  |
| A. year   | Collected           | n°surv.                                                                      | AVERAGE | n°surv.                                                                      | AVERAGE | n°surv.                                           | AVERAGE | n°surv.            | AVERAGE                                       |      | nºsurv.                                                  | AVERAGE | n°surv.                                                      | AVERAGE | nºsurv.            | AVERAGE |      |  |
| 24-25     | 12                  | 11                                                                           | 3,09    | 11                                                                           | 4,09    | 11                                                | 4,09    | 3                  | 3                                             | 3,69 | 12                                                       | 3,92    | 11                                                           | 4,27    |                    | *       | 4,09 |  |
| 22-23     | 14                  | 12                                                                           | 4,08    | 12                                                                           | 4,17    | 12                                                | 4,42    | 4                  | 4,5                                           | 4,25 | 12                                                       | 3,83    | 12                                                           | 4,25    |                    | *       | 4,04 |  |
| 20-21     | 12                  | 11                                                                           | 3,82    | 12                                                                           | 4,33    | 10                                                | 4,1     | 4                  | 4,25                                          | 4,11 | 12                                                       | 3,83    | 12                                                           | 3,92    |                    | *       | 3,88 |  |
| 18-19     | 19                  | 18                                                                           | 3,5     | 18                                                                           | 4       | 19                                                | 3,89    | 9                  | 3,89                                          | 3,81 | 18                                                       | 4,11    | 18                                                           | 3,67    |                    | *       | 3,89 |  |
| 16-17     | 19                  | 17                                                                           | 3,41    | 18                                                                           | 3,39    | 17                                                | 3,71    | 7                  | 3,29                                          | 3,47 | 14                                                       | 3,71    | 14                                                           | 3,64    |                    | *       | 3,68 |  |
| 14-15     | 41                  | 38                                                                           | 3,58    | 39                                                                           | 4       | 38                                                | 3,92    | 18                 | 3,94                                          | 3,85 | 37                                                       | 3,81    | 37                                                           | 3,59    |                    | *       | 3,7  |  |