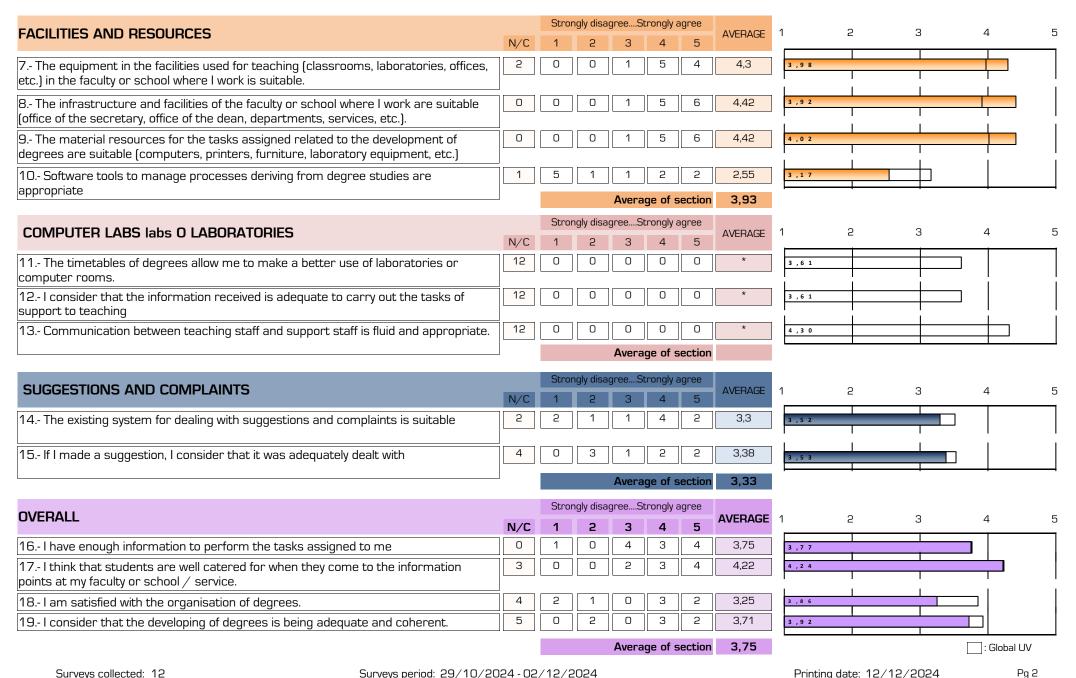

# Item deleted by modification of survey

|         |                                                                  |         |                                                                            | FACILITIE | S AND E                                                      | QUIPMENT | COMPUTER ROOMS OR LABORATORIES    |         |                    |                                                                       |         |                                                                                  |         |                                                                    |         |                    |
|---------|------------------------------------------------------------------|---------|----------------------------------------------------------------------------|-----------|--------------------------------------------------------------|----------|-----------------------------------|---------|--------------------|-----------------------------------------------------------------------|---------|----------------------------------------------------------------------------------|---------|--------------------------------------------------------------------|---------|--------------------|
|         | 7.The equipment in the facilities used for teaching is suitable. |         | 8. The infrastructure and facilities of the faculty or school where I work |           | 9.The material resources for the tasks assigned are suitable |          | 10.Software tools are appropriate |         | Average of section | 11.The timetables make a better use of laboratories or computer rooms |         | 12.I consider that<br>the information<br>recived tasks of<br>support to teaching |         | 13.Communication<br>between teaching<br>staff and support<br>staff |         | Average of section |
| A. year | n°surv.                                                          | AVERAGE | n°surv.                                                                    | AVERAGE   | n°surv.                                                      | AVERAGE  | n°surv.                           | AVERAGE |                    | n°surv.                                                               | AVERAGE | n°surv.                                                                          | AVERAGE | n°surv.                                                            | AVERAGE |                    |
| 24-25   | 10                                                               | 4,3     | 12                                                                         | 4,42      | 12                                                           | 4,42     | 11                                | 2,55    | 3,93               |                                                                       | *       |                                                                                  | *       |                                                                    | *       |                    |
| 22-23   | 10                                                               | 4,3     | 12                                                                         | 3,92      | 11                                                           | 4        | 12                                | 4       | 4,04               |                                                                       | *       |                                                                                  | *       |                                                                    | *       |                    |
| 20-21   | 11                                                               | 3,55    | 12                                                                         | 3,75      | 10                                                           | 3,7      | 10                                | 3,1     | 3,53               |                                                                       | *       |                                                                                  | *       |                                                                    | *       |                    |
| 18-19   | 17                                                               | 3,94    | 18                                                                         | 4,06      | 18                                                           | 3,67     | 18                                | 3,28    | 3,73               |                                                                       | *       |                                                                                  | *       |                                                                    | *       |                    |
| 16-17   | 16                                                               | 3,88    | 17                                                                         | 3,88      | 15                                                           | 3,4      | 15                                | 3,4     | 3,65               |                                                                       | *       |                                                                                  | *       |                                                                    | *       |                    |
| 14-15   | 35                                                               | 3,91    | 38                                                                         | 4,11      | 38                                                           | 4,05     | 34                                | 3,62    | 3,93               | 5                                                                     | 3,6     | 10                                                                               | 3,4     | 9                                                                  | 3,44    | 3,46               |

A. YEAR 24-25

|         | S                                                                  | SUGGESTIO | NS AND C                                                                | COMPLAINT | S                  | OVERALL                                           |         |                                                            |         |                                                             |         |                                                                         |         |                    |  |  |
|---------|--------------------------------------------------------------------|-----------|-------------------------------------------------------------------------|-----------|--------------------|---------------------------------------------------|---------|------------------------------------------------------------|---------|-------------------------------------------------------------|---------|-------------------------------------------------------------------------|---------|--------------------|--|--|
|         | 14.The existing system for dealing with suggestions and complaints |           | 15.If I made a suggestion, I consider that it was adequately dealt with |           | Average of section | 16.I have enough information to perform the tasks |         | 17 students are well catered for in the information points |         | 18.I am satisfied<br>with the<br>organisation of<br>degrees |         | 19.I consider that<br>the developing of<br>degrees is being<br>adequate |         | Average of section |  |  |
| A. year | n°surv.                                                            | AVERAGE   | n°surv.                                                                 | AVERAGE   |                    | n°surv.                                           | AVERAGE | n°surv.                                                    | AVERAGE | n°surv.                                                     | AVERAGE | nºsurv.                                                                 | AVERAGE |                    |  |  |
| 24-25   | 10                                                                 | 3,3       | 8                                                                       | 3,38      | 3,33               | 12                                                | 3,75    | 9                                                          | 4,22    | 8                                                           | 3,25    | 7                                                                       | 3,71    | 3,75               |  |  |
| 22-23   | 12                                                                 | 3,75      | 9                                                                       | 3,78      | 3,76               | 12                                                | 4       | 12                                                         | 4,33    | 12                                                          | 4,17    | 11                                                                      | 4,09    | 4,15               |  |  |
| 20-21   | 10                                                                 | 3,6       | 6                                                                       | 3,83      | 3,69               | 12                                                | 4       | 11                                                         | 4       | 12                                                          | 3,92    | 8                                                                       | 4       | 3,98               |  |  |
| 18-19   | 19                                                                 | 3,37      | 13                                                                      | 3,38      | 3,38               | 19                                                | 3,89    | 18                                                         | 4,22    | 18                                                          | 3,89    | 17                                                                      | 3,88    | 3,97               |  |  |
| 16-17   | 14                                                                 | 3,5       | 9                                                                       | 3,33      | 3,43               | 18                                                | 3,61    | 18                                                         | 4       | 14                                                          | 3,57    | 12                                                                      | 3,42    | 3,68               |  |  |
| 14-15   | 36                                                                 | 3,39      | 24                                                                      | 3,38      | 3,38               | 39                                                | 3,74    | 39                                                         | 3,85    | 33                                                          | 3,42    | 34                                                                      | 3,47    | 3,63               |  |  |