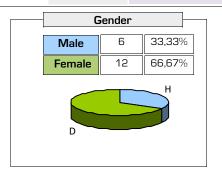

# **EVALUATION OF DEGREE STUDIES** ( PTGAS Satisfaction survey )

### A. YEAR 24-25

## COO4.- FACULTAT DE GEOGRAFIA I HISTÒRIA



**CENTER:** 



### Strongly disagree....Strongly agree **ACADEMIC MANAGEMENT** AVERAGE N/C 3 1.- I have received enough information about degree studies (enrollment, timetables, 5 2 2 5 3,54 classrooms, ...) for developing administrative and management tasks 2.- I consider the accessibility, dissemination and relevance of existing information on 0 0 3 6 4,19 4,03 degrees in the web page is appropriate. 3.- Professional qualifications and the tasks assigned to the workplace as regards 3 3.8 4,10 degree studies meet the needs 4.- If you process students' applications (pre-enrolment, enrolment, scholarships, etc.) 10 3 2.88 3,50 assess whether the management of these procedures is appropriate. Average of section 3,71 Strongly disagree....Strongly agree COMMUNICATION AVERAGE 3 5 N/C 5.- Com