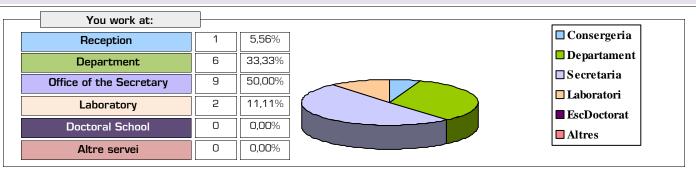

# **EVALUATION OF DEGREE STUDIES** ( PTGAS Satisfaction survey )

### A. YEAR 24-25

## COO4.- FACULTAT DE GEOGRAFIA I HISTÒRIA



**CENTER:** 



### Strongly disagree....Strongly agree **ACADEMIC MANAGEMENT** AVERAGE N/C 3 1.- I have received enough information about degree studies (enrollment, timetables, 5 2 2 5 3,54 classrooms, ...) for developing administrative and management tasks 2.- I consider the accessibility, dissemination and relevance of existing information on 0 0 3 6 4,19 4,03 degrees in the web page is appropriate. 3.- Professional qualifications and the tasks assigned to the workplace as regards 3 3.8 4,10 degree studies meet the needs 4.- If you process students' applications (pre-enrolment, enrolment, scholarships, etc.) 10 3 2.88 3,50 assess whether the management of these procedures is appropriate. Average of section 3,71 Strongly disagree....Strongly agree COMMUNICATION AVERAGE 3 5 N/C 5.- Communication with