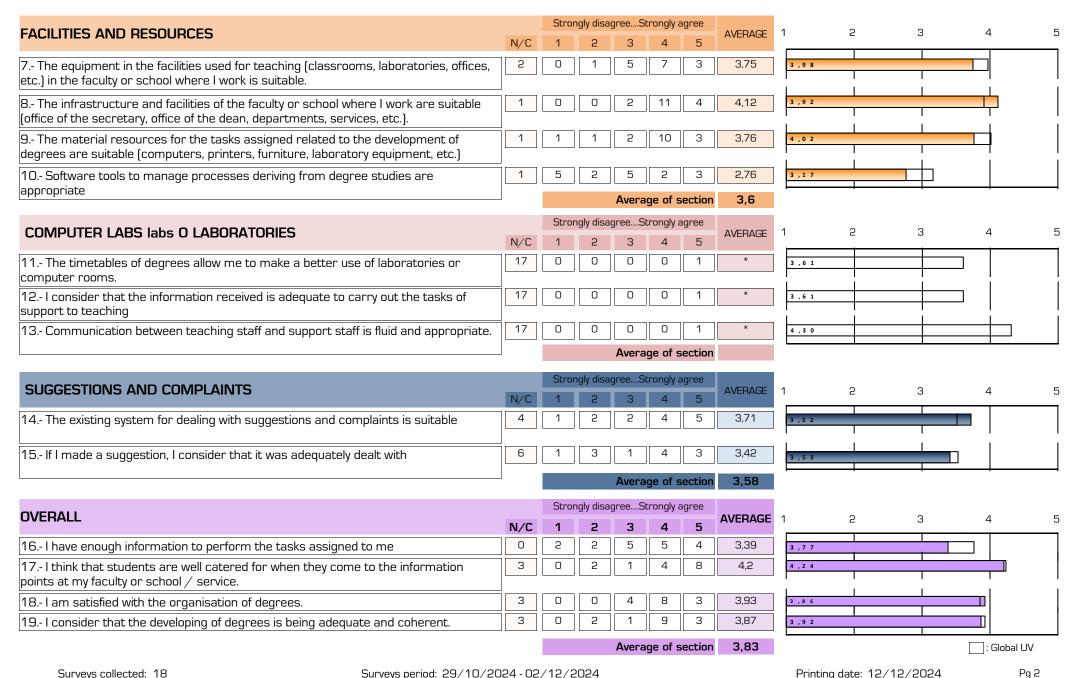

# Item deleted by modification of survey

|         |                                                                  |         |         | FACILITIE | S AND E                                                      | QUIPMENT | COMPUTER ROOMS OR LABORATORIES    |         |                    |                                                                                |         |                                                                                  |         |                                                                    |         |                    |
|---------|------------------------------------------------------------------|---------|---------|-----------|--------------------------------------------------------------|----------|-----------------------------------|---------|--------------------|--------------------------------------------------------------------------------|---------|----------------------------------------------------------------------------------|---------|--------------------------------------------------------------------|---------|--------------------|
|         | 7.The equipment in the facilities used for teaching is suitable. |         |         |           | 9.The material resources for the tasks assigned are suitable |          | 10.Software tools are appropriate |         | Average of section | 11.The timetables<br>make a better use of<br>laboratories or<br>computer rooms |         | 12.I consider that<br>the information<br>recived tasks of<br>support to teaching |         | 13.Communication<br>between teaching<br>staff and support<br>staff |         | Average of section |
| A. year | n°surv.                                                          | AVERAGE | n°surv. | AVERAGE   | n°surv.                                                      | AVERAGE  | n°surv.                           | AVERAGE |                    | n°surv.                                                                        | AVERAGE | n°surv.                                                                          | AVERAGE | n°surv.                                                            | AVERAGE |                    |
| 24-25   | 16                                                               | 3,75    | 17      | 4,12      | 17                                                           | 3,76     | 17                                | 2,76    | 3,6                | 1                                                                              | *       | 1                                                                                | *       | 1                                                                  | *       |                    |
| 22-23   | 8                                                                | 3,75    | 9       | 3,78      | 8                                                            | 3,75     | 8                                 | 3,12    | 3,61               |                                                                                | *       |                                                                                  | *       |                                                                    | *       |                    |
| 20-21   | 12                                                               | 3,75    | 15      | 3,73      | 15                                                           | 3,67     | 14                                | 3,43    | 3,64               |                                                                                | *       |                                                                                  | *       |                                                                    | *       |                    |
| 18-19   | 14                                                               | 3,57    | 18      | 3,67      | 18                                                           | 3,28     | 16                                | 3,44    | 3,48               |                                                                                | *       |                                                                                  | *       |                                                                    | *       |                    |
| 16-17   | 16                                                               | 3,56    | 17      | 3,59      | 17                                                           | 3,24     | 18                                | 3,06    | 3,35               |                                                                                | *       |                                                                                  | *       |                                                                    | *       |                    |
| 14-15   | 2                                                                | *       | 3       | 4         | 3                                                            | 4,67     | 3                                 | 4       | 4,27               |                                                                                | *       | 1                                                                                | *       | 1                                                                  | *       |                    |

# EVALUATION OF DEGREE STUDIES ( PTGAS Satisfaction survey )

A. YEAR 24-25

|         | S                                                                  | UGGESTIO | NS AND C                                                                | OMPLAINT | S                  | OVERALL                                           |         |                                                            |         |                                                             |         |                                                                         |         |                    |  |
|---------|--------------------------------------------------------------------|----------|-------------------------------------------------------------------------|----------|--------------------|---------------------------------------------------|---------|------------------------------------------------------------|---------|-------------------------------------------------------------|---------|-------------------------------------------------------------------------|---------|--------------------|--|
|         | 14.The existing system for dealing with suggestions and complaints |          | 15.If I made a suggestion, I consider that it was adequately dealt with |          | Average of section | 16.I have enough information to perform the tasks |         | 17 students are well catered for in the information points |         | 18.I am satisfied<br>with the<br>organisation of<br>degrees |         | 19.I consider that<br>the developing of<br>degrees is being<br>adequate |         | Average of section |  |
| A. year | n°surv.                                                            | AVERAGE  | n°surv.                                                                 | AVERAGE  |                    | n°surv.                                           | AVERAGE | n°surv.                                                    | AVERAGE | nºsurv.                                                     | AVERAGE | nºsurv.                                                                 | AVERAGE |                    |  |
| 24-25   | 14                                                                 | 3,71     | 12                                                                      | 3,42     | 3,58               | 18                                                | 3,39    | 15                                                         | 4,2     | 15                                                          | 3,93    | 15                                                                      | 3,87    | 3,83               |  |
| 22-23   | 8                                                                  | 3,5      | 6                                                                       | 4        | 3,71               | 9                                                 | 4       | 9                                                          | 4,44    | 7                                                           | 3,86    | 7                                                                       | 3,86    | 4,06               |  |
| 20-21   | 13                                                                 | 3,62     | 11                                                                      | 3,64     | 3,62               | 15                                                | 3,73    | 15                                                         | 4,27    | 12                                                          | 4,17    | 12                                                                      | 3,92    | 4,02               |  |
| 18-19   | 16                                                                 | 3,69     | 12                                                                      | 3,58     | 3,64               | 18                                                | 3,61    | 17                                                         | 4,29    | 17                                                          | 3,71    | 16                                                                      | 3,56    | 3,79               |  |
| 16-17   | 19                                                                 | 3,26     | 14                                                                      | 3,36     | 3,3                | 19                                                | 3,68    | 19                                                         | 4,11    | 16                                                          | 3,69    | 17                                                                      | 3,53    | 3,76               |  |
| 14-15   | 2                                                                  | *        | 1                                                                       | *        | 4                  | 3                                                 | 3,33    | 3                                                          | 5       | 2                                                           | *       | 2                                                                       | *       | 4,1                |  |