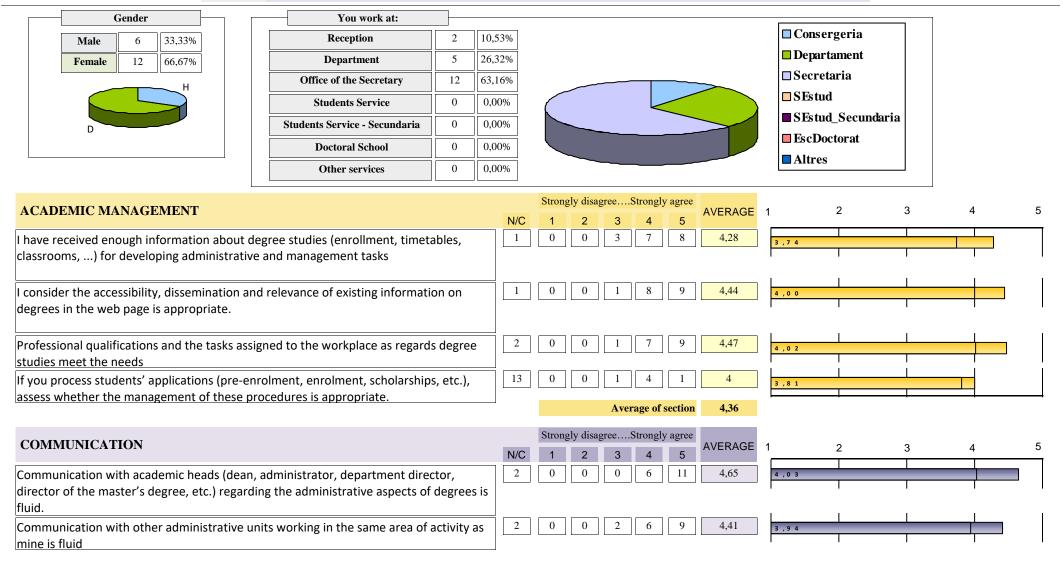

## **C005.- FACULTAT D'ECONOMIA**

|           |           | ACADEMIC MANAGEMENT                                   |         |                                                 |         |                                                          |         |                                                   |         |                          |                                                                 | COMMUNICATION |                                                                    |         |             |         |                          |  |  |
|-----------|-----------|-------------------------------------------------------|---------|-------------------------------------------------|---------|----------------------------------------------------------|---------|---------------------------------------------------|---------|--------------------------|-----------------------------------------------------------------|---------------|--------------------------------------------------------------------|---------|-------------|---------|--------------------------|--|--|
| EVOLUTION |           | I have received<br>enough information<br>about degree |         | enough information<br>about degree disseminatio |         | Professional<br>qualifications and<br>the tasks assigned |         | If you process<br>students'<br>applications (pre- |         | Average<br>of<br>section | Communication with<br>academic heads<br>(dean,<br>administrator |               | Communication with<br>other administrative<br>units working in the |         | with degree |         | Average<br>of<br>section |  |  |
| A. year   | Collected | n°surv.                                               | AVERAGE | n°surv.                                         | AVERAGE | n°surv.                                                  | AVERAGE | n°surv.                                           | AVERAGE |                          | n°surv.                                                         | AVERAGE       | n°surv.                                                            | AVERAGE | n°surv.     | AVERAGE |                          |  |  |
| 20-21     | 19        | 18                                                    | 4,28    | 18                                              | 4,44    | 17                                                       | 4,47    | 6                                                 | 4       | 4,36                     | 17                                                              | 4,65          | 17                                                                 | 4,41    |             | *       | 4,53                     |  |  |
| 18-19     | 19        | 17                                                    | 4,18    | 17                                              | 4       | 16                                                       | 4,38    | 10                                                | 4,2     | 4,18                     | 18                                                              | 4,11          | 18                                                                 | 4,11    |             | *       | 4,11                     |  |  |
| 16-17     | 22        | 20                                                    | 4,2     | 22                                              | 4,05    | 19                                                       | 4,21    | 13                                                | 4,23    | 4,16                     | 20                                                              | 4,1           | 21                                                                 | 4,1     |             | *       | 4,1                      |  |  |
| 14-15     | 19        | 19                                                    | 3,84    | 18                                              | 4,11    | 18                                                       | 4,17    | 13                                                | 4       | 4,03                     | 19                                                              | 4,21          | 19                                                                 | 3,95    |             | *       | 4,08                     |  |  |
| 11-12     | 4         | 4                                                     | 2,75    | 4                                               | 3,25    | 3                                                        | 4       | 4                                                 | 3,25    | 3,27                     | 4                                                               | 2,5           | 3                                                                  | 3       | 3           | 3,67    | 3                        |  |  |