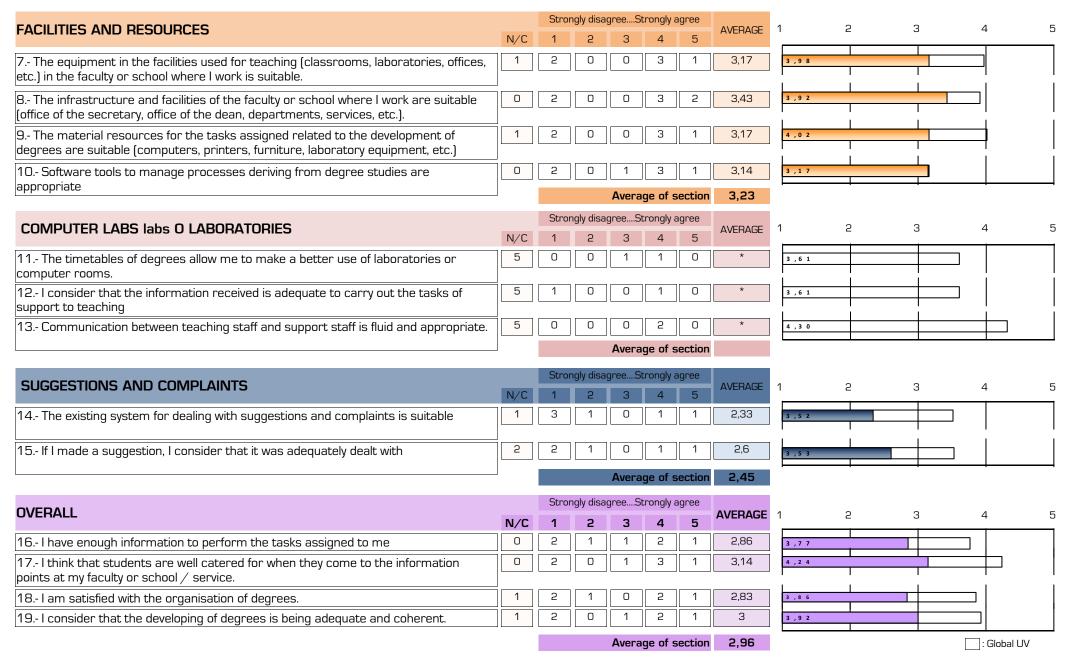

#### **CENTER:** COO6.- FACULTAT DE FILOLOGIA, TRADUCCIÓ I COMUNICACIÓ Gender You work at: Consergeria 0 0,00% Reception Male Departament 3 Department 42.86% 5 **Female** ■ Secretaria 2 28,57% Office of the Secretary ■ Laboratori 2 28.57% Laboratory **■** EscDoctorat **Doctoral School** 0 0,00% Altres D 0 0,00% Altre servei Strongly disagree....Strongly agree **ACADEMIC MANAGEMENT** AVERAGE N/C 1.- I have received enough information about degree studies (enrollment, timetables, 0 2 0 3 3,14 classrooms, ...) for developing administrative and management tasks 2.- I consider the accessibility, dissemination and relevance of existing information on 2 0 3 3 degrees in the web page is appropriate. 3.- Professional qualifications and the tasks assigned to the workplace as regards 0 2 0 3.86 degree studies meet the needs 4.- If you process students' applications (pre-enrolment, enrolment, scholarships, etc.) 5 0 3,50 assess whether the management of these procedures is appropriate. Average of section 3.43 Strongly disagree....Strongly agree COMMUNICATION AVERAGE 3 5 N/C 5.- Communication with academic heads (dean, administrator, department director, 2 0 0 3 1 3,17 director of the master's degree, etc.) regarding the administrative aspects of degrees is fluid.

3.17

3.17

Printing date: 12/12/2024

Average of section

6.- Communication with other administrative units working in the same area of activity

: Global UV

as mine is fluid

# Item deleted by modification of survey

|         |                                                                  |         |                                                                                    | FACILITIE | S AND E                                                      | QUIPMENT | COMPUTER ROOMS OR LABORATORIES    |         |                    |          |                                                                       |         |                                                                                  |         |                                                           |  |
|---------|------------------------------------------------------------------|---------|------------------------------------------------------------------------------------|-----------|--------------------------------------------------------------|----------|-----------------------------------|---------|--------------------|----------|-----------------------------------------------------------------------|---------|----------------------------------------------------------------------------------|---------|-----------------------------------------------------------|--|
|         | 7.The equipment in the facilities used for teaching is suitable. |         | 8.The infrastructure<br>and facilities of the<br>faculty or school<br>where I work |           | 9.The material resources for the tasks assigned are suitable |          | 10.Software tools are appropriate |         | Average of section | make a l | 11.The timetables make a better use of laboratories or computer rooms |         | 12.I consider that<br>the information<br>recived tasks of<br>support to teaching |         | 13.Communication between teaching staff and support staff |  |
| A. year | n°surv.                                                          | AVERAGE | n°surv.                                                                            | AVERAGE   | n°surv.                                                      | AVERAGE  | n°surv.                           | AVERAGE |                    | nºsurv.  | AVERAGE                                                               | nºsurv. | AVERAGE                                                                          | n°surv. | AVERAGE                                                   |  |
| 24-25   | 6                                                                | 3,17    | 7                                                                                  | 3,43      | 6                                                            | 3,17     | 7                                 | 3,14    | 3,23               | 2        | *                                                                     | 2       | *                                                                                | 2       | *                                                         |  |
| 22-23   | 10                                                               | 4       | 12                                                                                 | 3,58      | 11                                                           | 4,18     | 10                                | 3,7     | 3,86               | 2        | *                                                                     | 2       | *                                                                                | 2       | *                                                         |  |
| 20-21   | 6                                                                | 4,17    | 10                                                                                 | 3,8       | 10                                                           | 3,9      | 10                                | 3,7     | 3,86               |          | *                                                                     |         | *                                                                                |         | *                                                         |  |
| 18-19   | 5                                                                | 3,6     | 11                                                                                 | 3,45      | 11                                                           | 3,55     | 11                                | 3,45    | 3,5                |          | *                                                                     |         | *                                                                                |         | *                                                         |  |
| 16-17   | 7                                                                | 4,14    | 8                                                                                  | 4,5       | 8                                                            | 3,62     | 8                                 | 3,5     | 3,94               |          | *                                                                     |         | *                                                                                |         | *                                                         |  |
| 14-15   | 10                                                               | 3       | 10                                                                                 | 2,8       | 11                                                           | 2,82     | 10                                | 2,6     | 2,8                | 2        | *                                                                     | 2       | *                                                                                | 2       | *                                                         |  |