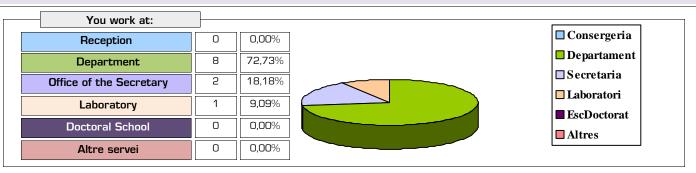

### A. YEAR 24-25

### CENTER:

## COO9.- FACULTAT DE MEDICINA I ODONTOLOGIA





#### Strongly disagree....Strongly agree **ACADEMIC MANAGEMENT** AVERAGE N/C 0 1.- I have received enough information about degree studies (enrollment, timetables, 0 3 3 3,71 classrooms, ...) for developing administrative and management tasks 2.- I consider the accessibility, dissemination and relevance of existing information on 3 0 0 4 3 4,25 4,03 degrees in the web page is appropriate. 3.- Professional qualifications and the tasks assigned to the workplace as regards 4,12 3 0 degree studies meet the needs 4.- If you process students' applications (pre-enrolment, enrolment, scholarships, etc.) 0 0 3,50 assess whether the management of these procedures is appropriate. Average of section 4.04 Strongly disagree....Strongly agree COMMUNICATION AVERAGE 3 5 N/C 5.- Communication with academi