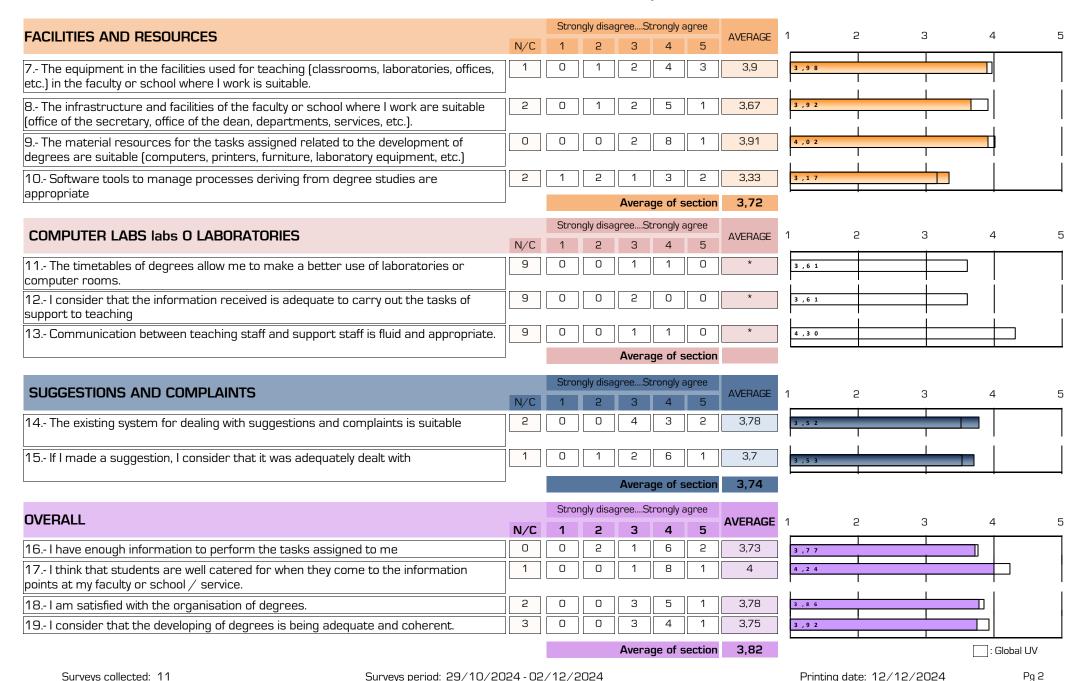

# Item deleted by modification of survey

|         |                                                                  |         |                                                                                    | FACILITIE | S AND E                                                      | QUIPMENT | COMPUTER ROOMS OR LABORATORIES    |         |                    |                                                                       |         |                                                                                  |         |                                                                    |         |                    |
|---------|------------------------------------------------------------------|---------|------------------------------------------------------------------------------------|-----------|--------------------------------------------------------------|----------|-----------------------------------|---------|--------------------|-----------------------------------------------------------------------|---------|----------------------------------------------------------------------------------|---------|--------------------------------------------------------------------|---------|--------------------|
|         | 7.The equipment in the facilities used for teaching is suitable. |         | 8.The infrastructure<br>and facilities of the<br>faculty or school<br>where I work |           | 9.The material resources for the tasks assigned are suitable |          | 10.Software tools are appropriate |         | Average of section | 11.The timetables make a better use of laboratories or computer rooms |         | 12.I consider that<br>the information<br>recived tasks of<br>support to teaching |         | 13.Communication<br>between teaching<br>staff and support<br>staff |         | Average of section |
| A. year | n°surv.                                                          | AVERAGE | n°surv.                                                                            | AVERAGE   | n°surv.                                                      | AVERAGE  | n°surv.                           | AVERAGE |                    | n°surv.                                                               | AVERAGE | n°surv.                                                                          | AVERAGE | n°surv.                                                            | AVERAGE |                    |
| 24-25   | 10                                                               | 3,9     | 9                                                                                  | 3,67      | 11                                                           | 3,91     | 9                                 | 3,33    | 3,72               | 2                                                                     | *       | 2                                                                                | *       | 2                                                                  | *       |                    |
| 22-23   | 12                                                               | 3,92    | 14                                                                                 | 3,71      | 13                                                           | 4,08     | 14                                | 3,86    | 3,89               | 1                                                                     | *       | 1                                                                                | *       | 1                                                                  | *       |                    |
| 20-21   | 25                                                               | 3,28    | 26                                                                                 | 2,77      | 25                                                           | 3,6      | 24                                | 3,46    | 3,27               | 3                                                                     | 2       | 3                                                                                | 1,67    | 3                                                                  | 2,33    | 2                  |
| 18-19   | 16                                                               | 3,69    | 18                                                                                 | 3,78      | 18                                                           | 3,39     | 15                                | 3,2     | 3,52               | 2                                                                     | *       | 2                                                                                | *       | 2                                                                  | *       |                    |
| 16-17   | 16                                                               | 4,19    | 18                                                                                 | 3,56      | 17                                                           | 4,06     | 17                                | 3,59    | 3,84               | 2                                                                     | *       | 2                                                                                | *       | 2                                                                  | *       |                    |
| 14-15   | 15                                                               | 3,33    | 16                                                                                 | 3,25      | 15                                                           | 3,27     | 14                                | 3,29    | 3,28               | 5                                                                     | 3       | 5                                                                                | 3       | 5                                                                  | 3,4     | 3,13               |