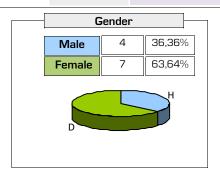

### A. YEAR 24-25

### CENTER:

## COO9.- FACULTAT DE MEDICINA I ODONTOLOGIA





#### Strongly disagree....Strongly agree **ACADEMIC MANAGEMENT** AVERAGE N/C 0 1.- I have received enough information about degree studies (enrollment, timetables, 0 3 3 3,71 classrooms, ...) for developing administrative and management tasks 2.- I consider the accessibility, dissemination and relevance of existing information on 3 0 0 4 3 4,25 4,03 degrees in the web page is appropriate. 3.- Professional qualifications and the tasks assigned to the workplace as regards 4,12 3 0 degree studies meet the needs 4.- If you process students' applications (pre-enrolment, enrolment, scholarships, etc.) 0 0 3,50 assess whether the management of these procedures is appropriate. Average of section 4.04 Strongly disagree....Strongly agree COMMUNICATION AVERAGE 3 5 N/C 5.- Communication with acade