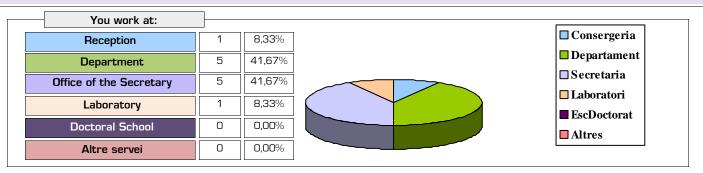

### A. YEAR 24-25

### CENTER:

### CO10.- FACULTAT DE FARMÀCIA I CIÈNCIES DE L'ALIMENTACIÓ







Printing date: 12/12/2024



### A. YEAR 24-25





A. YEAR 24-25

|                                                                      | CO10 FACULTAT DE FARMÀCIA I CIÈNCIES DE L'ALIMENTACIÓ |                     |                                                                                                                    |         |                     |                                                            |         |                    |                                               |      |                                                          |               |                                                              |         |                    |         |      |  |  |
|----------------------------------------------------------------------|------------------