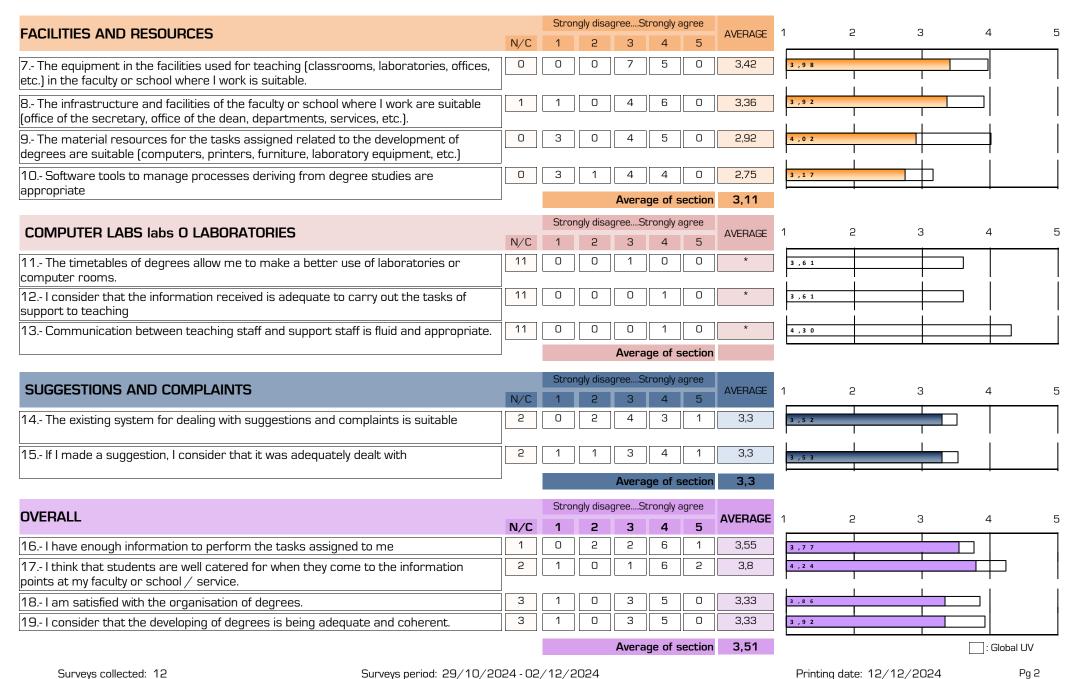

# Item deleted by modification of survey

|         | FACILITIES AND EQUIPMENT                                         |         |                                                                                    |         |                                                              |         |                                   |         |                    |          | COMPUTER ROOMS OR LABORATORIES                                        |         |                                                                                  |         |                                                                    |      |  |  |  |
|---------|------------------------------------------------------------------|---------|------------------------------------------------------------------------------------|---------|--------------------------------------------------------------|---------|-----------------------------------|---------|--------------------|----------|-----------------------------------------------------------------------|---------|----------------------------------------------------------------------------------|---------|--------------------------------------------------------------------|------|--|--|--|
|         | 7.The equipment in the facilities used for teaching is suitable. |         | 8.The infrastructure<br>and facilities of the<br>faculty or school<br>where I work |         | 9.The material resources for the tasks assigned are suitable |         | 10.Software tools are appropriate |         | Average of section | make a l | 11.The timetables make a better use of laboratories or computer rooms |         | 12.I consider that<br>the information<br>recived tasks of<br>support to teaching |         | 13.Communication<br>between teaching<br>staff and support<br>staff |      |  |  |  |
| A. year | n°surv.                                                          | AVERAGE | n°surv.                                                                            | AVERAGE | n°surv.                                                      | AVERAGE | n°surv.                           | AVERAGE |                    | nºsurv.  | AVERAGE                                                               | n°surv. | AVERAGE                                                                          | n°surv. | AVERAGE                                                            |      |  |  |  |
| 24-25   | 12                                                               | 3,42    | 11                                                                                 | 3,36    | 12                                                           | 2,92    | 12                                | 2,75    | 3,11               | 1        | *                                                                     | 1       | *                                                                                | 1       | *                                                                  |      |  |  |  |
| 22-23   | 12                                                               | 4       | 13                                                                                 | 3,77    | 12                                                           | 3,83    | 13                                | 3,54    | 3,78               |          | *                                                                     |         | *                                                                                |         | *                                                                  |      |  |  |  |
| 20-21   | 17                                                               | 3,41    | 17                                                                                 | 3,71    | 17                                                           | 3,76    | 14                                | 3,29    | 3,55               | 6        | 3,5                                                                   | 6       | 3                                                                                | 6       | 3,33                                                               | 3,28 |  |  |  |
| 18-19   | 18                                                               | 3,5     | 18                                                                                 | 3,83    | 18                                                           | 3,83    | 17                                | 3,29    | 3,62               | 5        | 3,8                                                                   | 5       | 3,8                                                                              | 5       | 4,2                                                                | 3,93 |  |  |  |
| 16-17   | 15                                                               | 3,8     | 16                                                                                 | 4       | 16                                                           | 4,06    | 16                                | 3,75    | 3,9                | 4        | 4,25                                                                  | 4       | 3,75                                                                             | 4       | 4,25                                                               | 4,08 |  |  |  |
| 14-15   | 17                                                               | 3,35    | 16                                                                                 | 3,5     | 18                                                           | 3,28    | 16                                | 3,06    | 3,3                | 5        | 3,6                                                                   | 6       | 3,33                                                                             | 6       | 4,17                                                               | 3,71 |  |  |  |

Surveys collected: 12 Surveys period: 29/10/2024 - 02/12/2024 Printing date: 12/12/2024 Pg 3

Surveyed population: 50

| Δ  | YFΔF | 24-25 |
|----|------|-------|
| М. |      |       |

|         | S                                                                  | SUGGESTIO | NS AND C         | COMPLAINT                                            | S                                                   | OVERALL |                                                            |         |                                                    |         |                                                                         |         |                    |      |  |
|---------|--------------------------------------------------------------------|-----------|------------------|------------------------------------------------------|-----------------------------------------------------|---------|------------------------------------------------------------|---------|----------------------------------------------------|---------|-------------------------------------------------------------------------|---------|--------------------|------|--|
|         | 14.The existing system for dealing with suggestions and complaints |           | sugg<br>consider | made a<br>estion, I<br>that it was<br>ely dealt with | Average of information to section perform the tasks |         | 17 students are well catered for in the information points |         | 18.I am satisfied with the organisation of degrees |         | 19.I consider that<br>the developing of<br>degrees is being<br>adequate |         | Average of section |      |  |
| A. year | n°surv.                                                            | AVERAGE   | n°surv.          | AVERAGE                                              |                                                     | n°surv. | AVERAGE                                                    | n°surv. | AVERAGE                                            | n°surv. | AVERAGE                                                                 | n°surv. | AVERAGE            |      |  |
| 24-25   | 10                                                                 | 3,3       | 10               | 3,3                                                  | 3,3                                                 | 11      | 3,55                                                       | 10      | 3,8                                                | 9       | 3,33                                                                    | 9       | 3,33               | 3,51 |  |
| 22-23   | 11                                                                 | 3,64      | 10               | 3,2                                                  | 3,43                                                | 13      | 3,69                                                       | 13      | 4,15                                               | 11      | 3,91                                                                    | 12      | 3,92               | 3,92 |  |
| 20-21   | 16                                                                 | 2,88      | 14               | 2,57                                                 | 2,73                                                | 17      | 3,76                                                       | 16      | 4,19                                               | 14      | 4                                                                       | 13      | 4,08               | 4    |  |
| 18-19   | 18                                                                 | 3,56      | 14               | 3,43                                                 | 3,5                                                 | 19      | 3,58                                                       | 17      | 3,94                                               | 17      | 3,24                                                                    | 16      | 3,69               | 3,61 |  |
| 16-17   | 15                                                                 | 3,93      | 15               | 4                                                    | 3,97                                                | 16      | 3,94                                                       | 16      | 4,31                                               | 16      | 3,88                                                                    | 14      | 3,71               | 3,97 |  |
| 14-15   | 17                                                                 | 3,18      | 12               | 3,08                                                 | 3,14                                                | 19      | 3,53                                                       | 19      | 4,05                                               | 15      | 3,67                                                                    | 13      | 3,69               | 3,74 |  |

<sup>\*</sup> The average item is calculated from three surveys rating.

Average of a section is calculated by weighting the number of responses for each item.

Surveys collected: 12 Surveys period: 29/10/2024 - 02/12/2024 Printing date: 12/12/2024 Pg 4