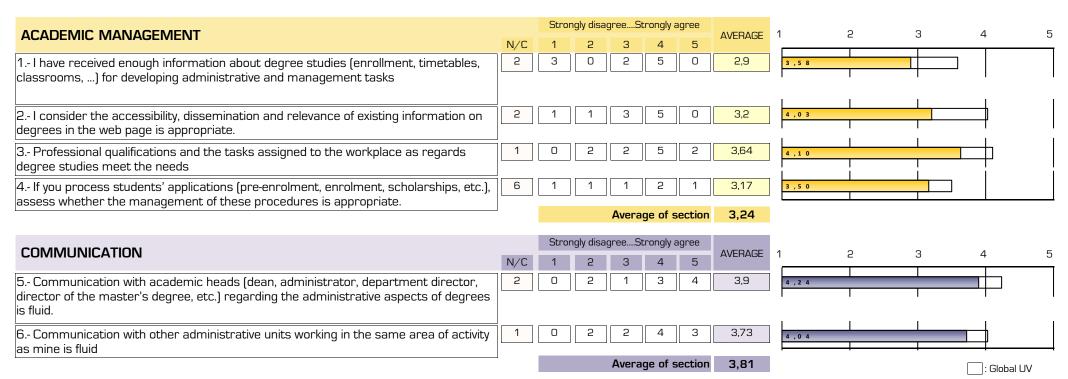

### A. YEAR 24-25

A. YEAR 24-25

|                                                                      | CO10 FACULTAT DE FARMÀCIA I CIÈNCIES DE L'ALIMENTACIÓ |                     |                                                                                                                    |         |                     |                                                            |         |                    |                                               |      |                                                          |               |                                                              |         |                    |         |      |  |  |
|----------------------------------------------------------------------|-------------------------------------------------------|---------------------|--------------------------------------------------------------------------------------------------------------------|---------|---------------------|------------------------------------------------------------|---------|--------------------|-----------------------------------------------|------|----------------------------------------------------------|---------------|--------------------------------------------------------------|---------|--------------------|---------|------|--|--|
|                                                                      |                                                       | ACADEMIC MANAGEMENT |                                                                                                                    |         |                     |                                                            |         |                    |                                               |      |                                                          | COMMUNICATION |                                                              |         |                    |         |      |  |  |
| EVOLUTION  1.I have received enough information for developing tasks |                                                       | degrees             | information on ees in the web e is appropriate.  3.Professional qualifications are the tasks assigne meet the need |         | ations and assigned | 4.If you process<br>students'<br>applications<br>assessthe |         | Average of section | 5.Communication with academic heads is fluid. |      | 6.Communication with other administrative units is fluid |               | #.Communication<br>with degree<br>students is<br>appropriate |         | Average of section |         |      |  |  |
| A. year                                                              | Collected                                             | n°surv.             | AVERAGE                                                                                                            | n°surv. | AVERAGE             | n°surv.                                                    | AVERAGE | n°surv.            | AVERAGE                                       |      | nºsurv.                                                  | AVERAGE       | nºsurv.                                                      | AVERAGE | n°surv.            | AVERAGE |      |  |  |
| 24-25                                                                | 12                                                    | 10                  | 2,9                                                                                                                | 10      | 3,2                 | 11                                                         | 3,64    | 6                  | 3,17                                          | 3,24 | 10                                                       | 3,9           | 11                                                           | 3,73    |                    | *       | 3,81 |  |  |
| 22-23                                                                | 13                                                    | 12                  | 3,58                                                                                                               | 13      | 3,77                | 12                                                         | 4       | 4                  | 3,5                                           | 3,76 | 13                                                       | 3,77          | 13                                                           | 3,38    |                    | *       | 3,58 |  |  |
| 20-21                                                                | 18                                                    | 13                  | 3,31                                                                                                               | 16      | 3,75                | 17                                                         | 3,88    | 2                  | *                                             | 3,69 | 17                                                       | 3,59          | 16                                                           | 3,81    |                    | *       | 3,7  |  |  |
| 18-19                                                                | 19                                                    | 17                  | 3,59                                                                                                               | 17      | 3,82                | 17                                                         | 3,65    | 2                  | *                                             | 3,68 | 18                                                       | 3,72          | 17                                                           | 3,41    |                    | *       | 3,57 |  |  |
| 16-17                                                                | 16                                                    | 13                  | 3,85                                                                                                               | 14      | 3,79                | 12                                                         | 3,92    | 6                  | 3,83                                          | 3,84 | 15                                                       | 4,67          | 16                                                           | 4,25    |                    | *       | 4,45 |  |  |
| 14-15                                                                | 19                                                    | 17                  | 3,41                                                                                                               | 18      | 3,39                | 17                                                         | 3,59    | 9                  | 3,78                                          | 3,51 | 16                                                       | 4,06          | 17                                                           | 3,88    |                    | *       | 3,97 |  |  |