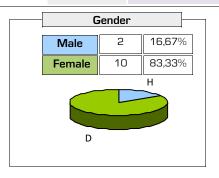

### A. YEAR 24-25

### CENTER:

### CO10.- FACULTAT DE FARMÀCIA I CIÈNCIES DE L'ALIMENTACIÓ







Printing date: 12/12/2024



### A. YEAR 24-25





A. YEAR 24-25

|                                                                      | CO10 FACULTAT DE FARMÀCIA I CIÈNCIES DE L'ALIMENTACIÓ |                     |                                                                                                                    |         |                     |                                                            |         |                    |                                               |      |                                                          |               |                                                              |         |                    |         |      |  |  |
|----------------------------------------------------------------------|----------------