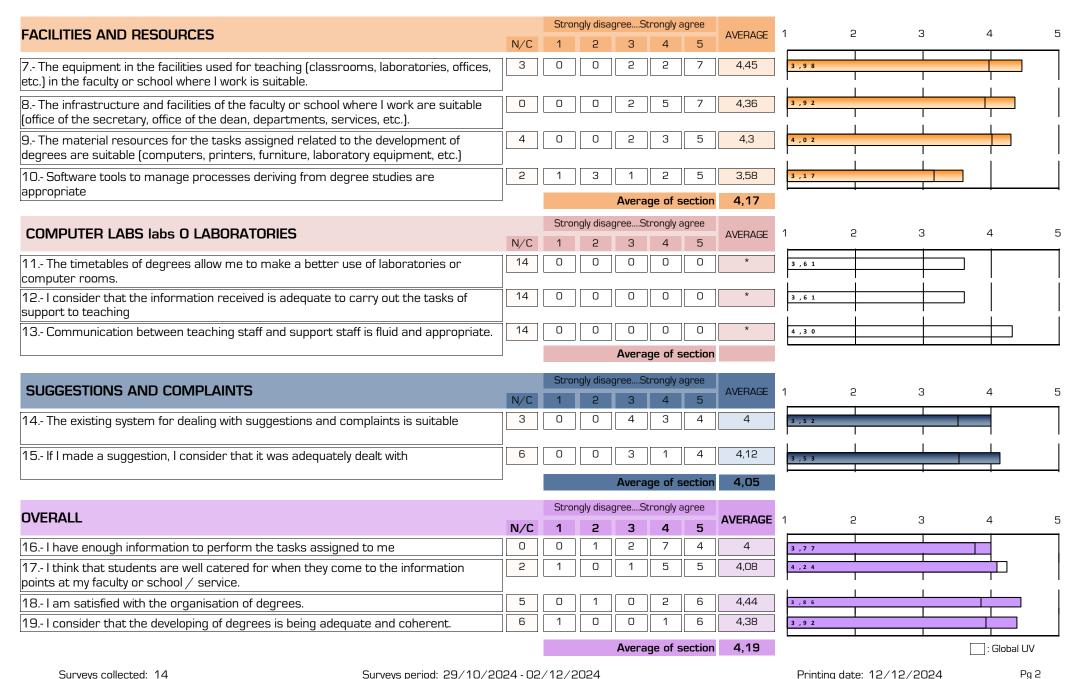

# Item deleted by modification of survey

|         |                                                                  |         |                                                                            | FACILITIE | S AND E                                                      | QUIPMENT | COMPUTER ROOMS OR LABORATORIES    |         |      |                                                                       |         |                                                                                  |         |                                                                    |         |                    |
|---------|------------------------------------------------------------------|---------|----------------------------------------------------------------------------|-----------|--------------------------------------------------------------|----------|-----------------------------------|---------|------|-----------------------------------------------------------------------|---------|----------------------------------------------------------------------------------|---------|--------------------------------------------------------------------|---------|--------------------|
|         | 7.The equipment in the facilities used for teaching is suitable. |         | 8. The infrastructure and facilities of the faculty or school where I work |           | 9.The material resources for the tasks assigned are suitable |          | 10.Software tools are appropriate |         | 0    | 11.The timetables make a better use of laboratories or computer rooms |         | 12.I consider that<br>the information<br>recived tasks of<br>support to teaching |         | 13.Communication<br>between teaching<br>staff and support<br>staff |         | Average of section |
| A. year | n°surv.                                                          | AVERAGE | n°surv.                                                                    | AVERAGE   | n°surv.                                                      | AVERAGE  | n°surv.                           | AVERAGE |      | n°surv.                                                               | AVERAGE | n°surv.                                                                          | AVERAGE | n°surv.                                                            | AVERAGE |                    |
| 24-25   | 11                                                               | 4,45    | 14                                                                         | 4,36      | 10                                                           | 4,3      | 12                                | 3,58    | 4,17 |                                                                       | *       |                                                                                  | *       |                                                                    | *       |                    |
| 22-23   | 3                                                                | 5       | 4                                                                          | 5         | 4                                                            | 5        | 4                                 | 4,5     | 4,87 |                                                                       | *       |                                                                                  | *       |                                                                    | *       |                    |
| 20-21   | 4                                                                | 3,75    | 5                                                                          | 3,6       | 3                                                            | 4        | 3                                 | 4,33    | 3,87 |                                                                       | *       |                                                                                  | *       |                                                                    | *       |                    |
| 18-19   | 3                                                                | 3,67    | 6                                                                          | 3,67      | 6                                                            | 3,67     | 6                                 | 4,17    | 3,81 |                                                                       | *       |                                                                                  | *       |                                                                    | *       |                    |
| 16-17   | 4                                                                | 4       | 4                                                                          | 4,25      | 4                                                            | 3,75     | 4                                 | 4,25    | 4,06 |                                                                       | *       |                                                                                  | *       |                                                                    | *       |                    |
| 14-15   | 5                                                                | 4,4     | 5                                                                          | 4,2       | 4                                                            | 4,5      | 5                                 | 4       | 4,26 | 1                                                                     | *       | 1                                                                                | *       | 1                                                                  | *       |                    |

Printing date: 12/12/2024

A. YEAR 24-25

|         | S                                                                  | SUGGESTIO | NS AND C                                                              | COMPLAINT | CS .               | OVERALL                                           |         |                                                            |         |                                                    |         |                                                                         |         |                    |  |
|---------|--------------------------------------------------------------------|-----------|-----------------------------------------------------------------------|-----------|--------------------|---------------------------------------------------|---------|------------------------------------------------------------|---------|----------------------------------------------------|---------|-------------------------------------------------------------------------|---------|--------------------|--|
|         | 14.The existing system for dealing with suggestions and complaints |           | 15.lf I made a suggestion, I consider that it was adequately dealt wi |           | Average of section | 16.I have enough information to perform the tasks |         | 17 students are well catered for in the information points |         | 18.I am satisfied with the organisation of degrees |         | 19.I consider that<br>the developing of<br>degrees is being<br>adequate |         | Average of section |  |
| A. year | n°surv.                                                            | AVERAGE   | n°surv.                                                               | AVERAGE   |                    | n°surv.                                           | AVERAGE | n°surv.                                                    | AVERAGE | n°surv.                                            | AVERAGE | n°surv.                                                                 | AVERAGE |                    |  |
| 24-25   | 11                                                                 | 4         | 8                                                                     | 4,12      | 4,05               | 14                                                | 4       | 12                                                         | 4,08    | 9                                                  | 4,44    | 8                                                                       | 4,38    | 4,19               |  |
| 22-23   | 3                                                                  | 4,33      | 3                                                                     | 4         | 4,17               | 4                                                 | 3,75    | 4                                                          | 3,75    | 4                                                  | 3,5     | 3                                                                       | 3,67    | 3,67               |  |
| 20-21   | 4                                                                  | 3,75      | 2                                                                     | *         | 3,83               | 4                                                 | 4,25    | 5                                                          | 4,6     | 2                                                  | *       | 2                                                                       | *       | 4,38               |  |
| 18-19   | 5                                                                  | 3,4       | 4                                                                     | 4         | 3,67               | 6                                                 | 3,83    | 6                                                          | 4,5     | 6                                                  | 3,83    | 5                                                                       | 4,2     | 4,09               |  |
| 16-17   | 4                                                                  | 3,75      | 4                                                                     | 4,75      | 4,25               | 4                                                 | 4,5     | 4                                                          | 5       | 4                                                  | 4,25    | 4                                                                       | 4,5     | 4,56               |  |
| 14-15   | 4                                                                  | 4,25      | 4                                                                     | 4         | 4,12               | 5                                                 | 4,2     | 5                                                          | 3,8     | 5                                                  | 3,6     | 5                                                                       | 4       | 3,9                |  |