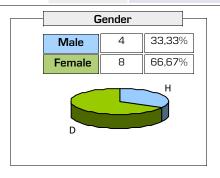

## A. YEAR 24-25

### CENTER:

## CO14.- FACULTAT D'INFERMERIA I PODOLOGIA





#### Strongly disagree....Strongly agree **ACADEMIC MANAGEMENT** 3 AVERAGE N/C 0 1.- I have received enough information about degree studies (enrollment, timetables, 5 2 2 4 3,89 classrooms, ...) for developing administrative and management tasks 2.- I consider the accessibility, dissemination and relevance of existing information on 0 0 0 4 6 4,6 4,03 degrees in the web page is appropriate. 3.- Professional qualifications and the tasks assigned to the workplace as regards 0 4,67 4,10 degree studies meet the needs 4.- If you process students' applications (pre-enrolment, enrolment, scholarships, etc.) 3 2 3.83 3,50 assess whether the management of these procedures is appropriate. Average of section 4.29 Strongly disagree....Strongly agree COMMUNICATION AVERAGE 5 N/C 5.- Communication w