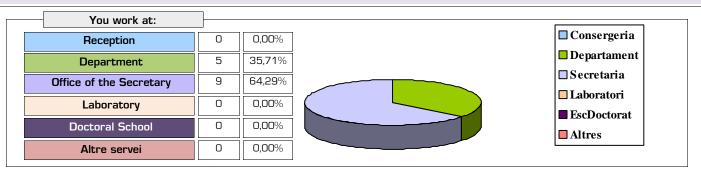

## A. YEAR 24-25

### CENTER:

## CO14.- FACULTAT D'INFERMERIA I PODOLOGIA





#### Strongly disagree....Strongly agree **ACADEMIC MANAGEMENT** 3 AVERAGE N/C 0 1.- I have received enough information about degree studies (enrollment, timetables, 5 2 2 4 3,89 classrooms, ...) for developing administrative and management tasks 2.- I consider the accessibility, dissemination and relevance of existing information on 0 0 0 4 6 4,6 4,03 degrees in the web page is appropriate. 3.- Professional qualifications and the tasks assigned to the workplace as regards 0 4,67 4,10 degree studies meet the needs 4.- If you process students' applications (pre-enrolment, enrolment, scholarships, etc.) 3 2 3.83 3,50 assess whether the management of these procedures is appropriate. Average of section 4.29 Strongly disagree....Strongly agree COMMUNICATION AVERAGE 5 N/C 5.- Communication wit