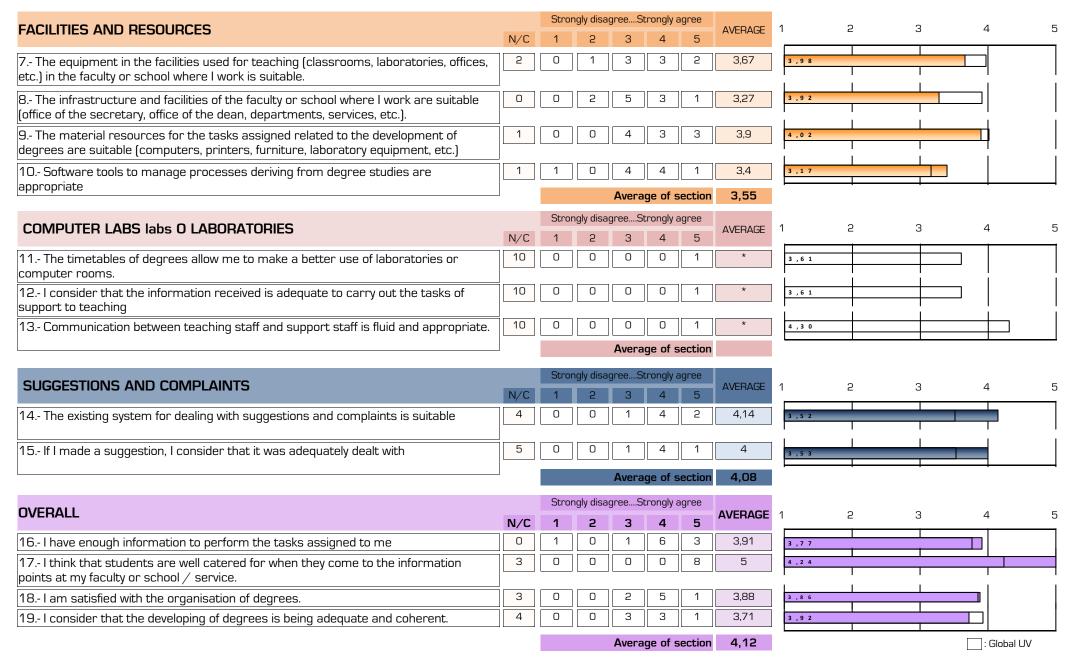

# Item deleted by modification of survey

|         |                                                                  |         |         | FACILITIE | S AND E                                                      | QUIPMENT | COMPUTER ROOMS OR LABORATORIES    |         |                    |                                                                       |         |                                                                                  |         |                                                                    |         |                    |
|---------|------------------------------------------------------------------|---------|---------|-----------|--------------------------------------------------------------|----------|-----------------------------------|---------|--------------------|-----------------------------------------------------------------------|---------|----------------------------------------------------------------------------------|---------|--------------------------------------------------------------------|---------|--------------------|
|         | 7.The equipment in the facilities used for teaching is suitable. |         |         |           | 9.The material resources for the tasks assigned are suitable |          | 10.Software tools are appropriate |         | Average of section | 11.The timetables make a better use of laboratories or computer rooms |         | 12.I consider that<br>the information<br>recived tasks of<br>support to teaching |         | 13.Communication<br>between teaching<br>staff and support<br>staff |         | Average of section |
| A. year | n°surv.                                                          | AVERAGE | n°surv. | AVERAGE   | n°surv.                                                      | AVERAGE  | n°surv.                           | AVERAGE |                    | n°surv.                                                               | AVERAGE | n°surv.                                                                          | AVERAGE | n°surv.                                                            | AVERAGE |                    |
| 24-25   | 9                                                                | 3,67    | 11      | 3,27      | 10                                                           | 3,9      | 10                                | 3,4     | 3,55               | 1                                                                     | *       | 1                                                                                | *       | 1                                                                  | *       |                    |
| 22-23   | 3                                                                | 4,33    | 4       | 4,5       | 4                                                            | 4,5      | 4                                 | 3,75    | 4,27               |                                                                       | *       |                                                                                  | *       |                                                                    | *       |                    |
| 20-21   | 3                                                                | 4       | 4       | 4         | 4                                                            | 4        | 2                                 | *       | 4,08               |                                                                       | *       |                                                                                  | *       |                                                                    | *       |                    |
| 18-19   | 6                                                                | 4,33    | 6       | 4,5       | 5                                                            | 4,2      | 6                                 | 4,17    | 4,3                |                                                                       | *       |                                                                                  | *       |                                                                    | *       |                    |
| 16-17   | 4                                                                | 4,5     | 4       | 4,5       | 4                                                            | 4        | 4                                 | 4       | 4,25               |                                                                       | *       |                                                                                  | *       |                                                                    | *       |                    |
| 14-15   | 3                                                                | 3,67    | 3       | 3,67      | 3                                                            | 3,33     | 3                                 | 3,33    | 3,5                | 2                                                                     | *       | 1                                                                                | *       | 2                                                                  | *       |                    |

| Δ, | YFΔR | 24-25 |
|----|------|-------|
|    |      |       |

|         | S                                                                  | SUGGESTIO | NS AND C         | COMPLAINT                                           | 'S                                                                   | OVERALL |                                                            |         |                                                    |         |                                                                         |         |                    |      |  |  |
|---------|--------------------------------------------------------------------|-----------|------------------|-----------------------------------------------------|----------------------------------------------------------------------|---------|------------------------------------------------------------|---------|----------------------------------------------------|---------|-------------------------------------------------------------------------|---------|--------------------|------|--|--|
|         | 14.The existing system for dealing with suggestions and complaints |           | sugg<br>consider | made a<br>estion, I<br>that it was<br>ly dealt with | Average of 16.I have enough information to section perform the tasks |         | 17 students are well catered for in the information points |         | 18.I am satisfied with the organisation of degrees |         | 19.I consider that<br>the developing of<br>degrees is being<br>adequate |         | Average of section |      |  |  |
| A. year | n°surv.                                                            | AVERAGE   | n°surv.          | AVERAGE                                             |                                                                      | n°surv. | AVERAGE                                                    | n°surv. | AVERAGE                                            | nºsurv. | AVERAGE                                                                 | n°surv. | AVERAGE            |      |  |  |
| 24-25   | 7                                                                  | 4,14      | 6                | 4                                                   | 4,08                                                                 | 11      | 3,91                                                       | 8       | 5                                                  | 8       | 3,88                                                                    | 7       | 3,71               | 4,12 |  |  |
| 22-23   | 3                                                                  | 4,33      | 2                | *                                                   | 4,2                                                                  | 3       | 4,33                                                       | 3       | 4,33                                               | 3       | 4                                                                       | 3       | 4                  | 4,17 |  |  |
| 20-21   | 3                                                                  | 3,67      | 3                | 3,33                                                | 3,5                                                                  | 4       | 4,25                                                       | 3       | 4,67                                               | 3       | 4                                                                       | 3       | 4,33               | 4,31 |  |  |
| 18-19   | 6                                                                  | 4,33      | 4                | 4,25                                                | 4,3                                                                  | 6       | 4,5                                                        | 6       | 4,83                                               | 6       | 4,5                                                                     | 5       | 4,4                | 4,57 |  |  |
| 16-17   | 4                                                                  | 3,75      | 4                | 3,25                                                | 3,5                                                                  | 4       | 4,25                                                       | 4       | 4,75                                               | 4       | 4,5                                                                     | 4       | 4,5                | 4,5  |  |  |
| 14-15   | 2                                                                  | *         | 2                | *                                                   | 4                                                                    | 3       | 4,33                                                       | 3       | 4,33                                               | 1       | *                                                                       | 1       | *                  | 4,12 |  |  |