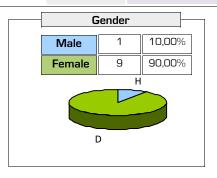

### A. YEAR 24-25

### CENTER:

## CO24.- FACULTAT DE CIÈNCIES MATEMÀTIQUES





| ACADEMIC MANAGEMENT                                                                                                                                       | Strongly disagreeStrongly agre |                                 |   |       |          | agree   | AVERAGE | 1       | 2      | 3        | 4      | 5      |
|-----------------------------------------------------------------------------------------------------------------------------------------------------------|--------------------------------|---------------------------------|---|-------|----------|---------|---------|---------|--------|----------|--------|--------|
| ACADEIVIIC IVIAIVAGEIVIEIVI                                                                                                                               | N/C