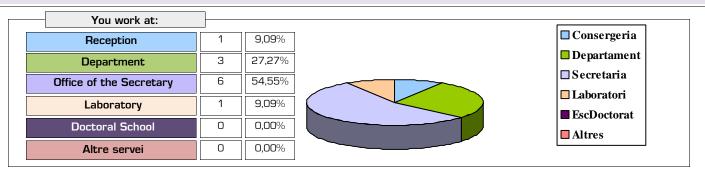

### A. YEAR 24-25

### CENTER:

## CO24.- FACULTAT DE CIÈNCIES MATEMÀTIQUES





| ACADEMIC MANAGEMENT                                                                                                                                       | Strongly disagreeStrongly agre |                                 |   |       |          | agree   | AVERAGE | 1       | 2      | 3        | 4      | 5      |
|-----------------------------------------------------------------------------------------------------------------------------------------------------------|--------------------------------|---------------------------------|---|-------|----------|---------|---------|---------|--------|----------|--------|--------|
| ACADEIVIIC IVIAIVAGEIVIEIVI                                                                                                                               | N/C