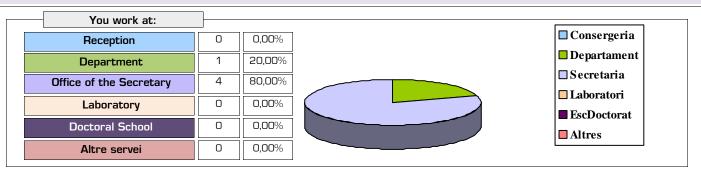

#### A. YEAR 24-25

### CENTER:

#### CO31.- FACULTAT DE CIÈNCIES SOCIALS





#### Strongly disagree....Strongly agree **ACADEMIC MANAGEMENT** 3 AVERAGE N/C 0 2 1.- I have received enough information about degree studies (enrollment, timetables, 0 0 0 3 4,4 classrooms, ...) for developing administrative and management tasks 2.- I consider the accessibility, dissemination and relevance of existing information on 0 0 3 4,4 4,03 degrees in the web page is appropriate. 3.- Professional qualifications and the tasks assigned to the workplace as regards 0 2 3 0 0 4.6 degree studies meet the needs 4.- If you process students' applications (pre-enrolment, enrolment, scholarships, etc.) 2 0 0 0 2 4.33 3,50 assess whether the management of these procedures is appropriate. Average of section 4.44 Strongly disagree....Strongly agree COMMUNICATION AVERAGE 3 5 N/C 5.- Communicat