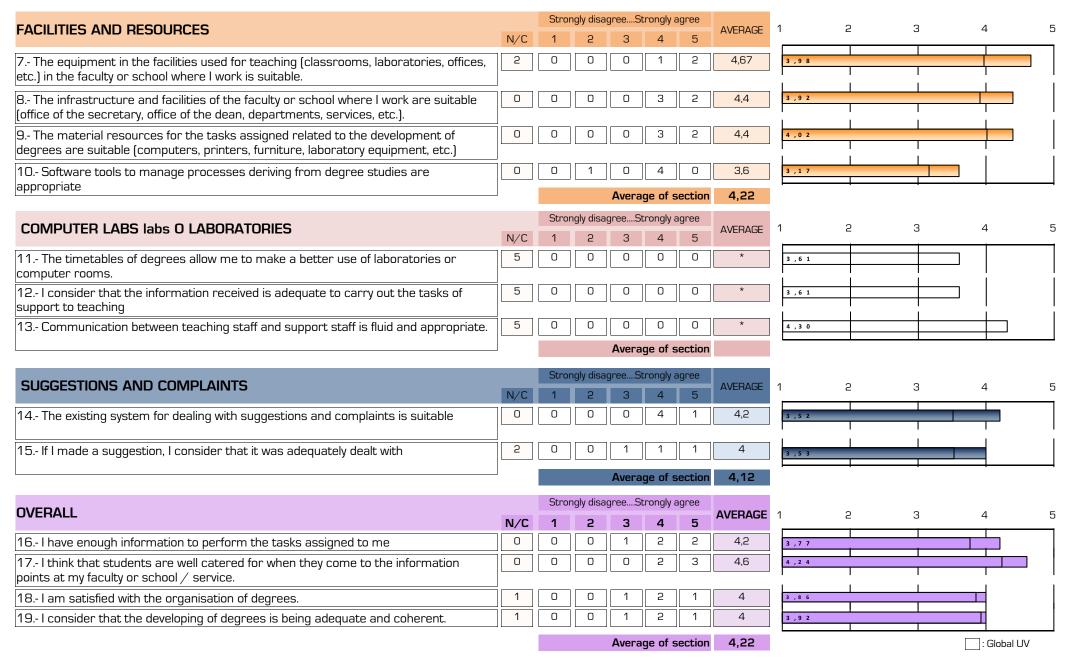

#### Strongly disagree....Strongly agree **ACADEMIC MANAGEMENT** 3 AVERAGE N/C 0 2 1.- I have received enough information about degree studies (enrollment, timetables, 0 0 0 3 4,4 classrooms, ...) for developing administrative and management tasks 2.- I consider the accessibility, dissemination and relevance of existing information on 0 0 3 4,4 4,03 degrees in the web page is appropriate. 3.- Professional qualifications and the tasks assigned to the workplace as regards 0 2 3 0 0 4.6 degree studies meet the needs 4.- If you process students' applications (pre-enrolment, enrolment, scholarships, etc.) 2 0 0 0 2 4.33 3,50 assess whether the management of these procedures is appropriate. Average of section 4.44 Strongly disagree....Strongly agree COMMUNICATION AVERAGE 3 5 N/C 5.- Communication with academic heads (dean, administrator, department director, 0 0 2 1 4 director of the master's degree, etc.) regarding the administrative aspects of degrees is fluid. 6.- Communication with other administrative units working in the same area of activity 3.67 as mine is fluid Average of section 3.86 Global UV

# Item deleted by modification of survey

|         |                                                                  |         |                                                                            | FACILITIE | S AND E                                                      | QUIPMENT | COMPUTER ROOMS OR LABORATORIES    |         |      |                                                                                |         |                                                                                  |         |                                                                    |         |                    |
|---------|------------------------------------------------------------------|---------|----------------------------------------------------------------------------|-----------|--------------------------------------------------------------|----------|-----------------------------------|---------|------|--------------------------------------------------------------------------------|---------|----------------------------------------------------------------------------------|---------|--------------------------------------------------------------------|---------|--------------------|
|         | 7.The equipment in the facilities used for teaching is suitable. |         | 8. The infrastructure and facilities of the faculty or school where I work |           | 9.The material resources for the tasks assigned are suitable |          | 10.Software tools are appropriate |         | 0    | 11.The timetables<br>make a better use of<br>laboratories or<br>computer rooms |         | 12.I consider that<br>the information<br>recived tasks of<br>support to teaching |         | 13.Communication<br>between teaching<br>staff and support<br>staff |         | Average of section |
| A. year | n°surv.                                                          | AVERAGE | n°surv.                                                                    | AVERAGE   | n°surv.                                                      | AVERAGE  | n°surv.                           | AVERAGE |      | n°surv.                                                                        | AVERAGE | n°surv.                                                                          | AVERAGE | n°surv.                                                            | AVERAGE |                    |
| 24-25   | 3                                                                | 4,67    | 5                                                                          | 4,4       | 5                                                            | 4,4      | 5                                 | 3,6     | 4,22 |                                                                                | *       |                                                                                  | *       |                                                                    | *       |                    |
| 22-23   | 7                                                                | 4,57    | 14                                                                         | 4,43      | 12                                                           | 4,25     | 13                                | 3,15    | 4,04 |                                                                                | *       |                                                                                  | *       |                                                                    | *       |                    |
| 20-21   | 12                                                               | 4       | 13                                                                         | 4,08      | 12                                                           | 3,92     | 13                                | 3,46    | 3,86 |                                                                                | *       |                                                                                  | *       |                                                                    | *       |                    |
| 18-19   | 12                                                               | 4,25    | 13                                                                         | 4,23      | 12                                                           | 3,67     | 11                                | 3       | 3,81 |                                                                                | *       |                                                                                  | *       |                                                                    | *       |                    |
| 16-17   | 9                                                                | 3,89    | 11                                                                         | 4,18      | 10                                                           | 4,2      | 10                                | 3,2     | 3,88 |                                                                                | *       |                                                                                  | *       |                                                                    | *       |                    |
| 14-15   | 5                                                                | 4,2     | 6                                                                          | 4,5       | 6                                                            | 4        | 6                                 | 3,5     | 4,04 |                                                                                | *       | 1                                                                                | *       | 1                                                                  | *       |                    |

A. YEAR 24-25

|         | S              | UGGESTIO                                           | NS AND C                                                                | OMPLAINT | 'S                 | OVERALL                                           |         |                                                            |         |                                                    |         |                                                                         |         |                    |  |
|---------|----------------|----------------------------------------------------|-------------------------------------------------------------------------|----------|--------------------|---------------------------------------------------|---------|------------------------------------------------------------|---------|----------------------------------------------------|---------|-------------------------------------------------------------------------|---------|--------------------|--|
|         | system with su | e existing<br>for dealing<br>ggestions<br>mplaints | 15.If I made a suggestion, I consider that it was adequately dealt with |          | Average of section | 16.I have enough information to perform the tasks |         | 17 students are well catered for in the information points |         | 18.I am satisfied with the organisation of degrees |         | 19.I consider that<br>the developing of<br>degrees is being<br>adequate |         | Average of section |  |
| A. year | n°surv.        | AVERAGE                                            | n°surv.                                                                 | AVERAGE  |                    | n°surv.                                           | AVERAGE | n°surv.                                                    | AVERAGE | n°surv.                                            | AVERAGE | n°surv.                                                                 | AVERAGE |                    |  |
| 24-25   | 5              | 4,2                                                | 3                                                                       | 4        | 4,12               | 5                                                 | 4,2     | 5                                                          | 4,6     | 4                                                  | 4       | 4                                                                       | 4       | 4,22               |  |
| 22-23   | 10             | 4,3                                                | 7                                                                       | 4,43     | 4,35               | 15                                                | 4,07    | 12                                                         | 4,33    | 11                                                 | 4,18    | 10                                                                      | 4,3     | 4,21               |  |
| 20-21   | 10             | 3,6                                                | 9                                                                       | 4,11     | 3,84               | 13                                                | 4       | 13                                                         | 4,54    | 12                                                 | 4       | 11                                                                      | 4       | 4,14               |  |
| 18-19   | 11             | 3,45                                               | 9                                                                       | 3,33     | 3,4                | 13                                                | 4       | 12                                                         | 4,25    | 11                                                 | 3,82    | 11                                                                      | 3,55    | 3,91               |  |
| 16-17   | 8              | 3,75                                               | 5                                                                       | 4,2      | 3,92               | 11                                                | 4       | 9                                                          | 4,44    | 8                                                  | 3,62    | 6                                                                       | 4       | 4,03               |  |
| 14-15   | 6              | 3,5                                                | 2                                                                       | *        | 3,38               | 6                                                 | 3,67    | 6                                                          | 4,17    | 6                                                  | 3,67    | 6                                                                       | 3,33    | 3,71               |  |