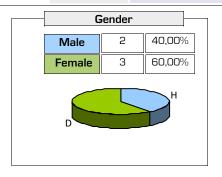

#### A. YEAR 24-25

### CENTER:

#### CO31.- FACULTAT DE CIÈNCIES SOCIALS





#### Strongly disagree....Strongly agree **ACADEMIC MANAGEMENT** 3 AVERAGE N/C 0 2 1.- I have received enough information about degree studies (enrollment, timetables, 0 0 0 3 4,4 classrooms, ...) for developing administrative and management tasks 2.- I consider the accessibility, dissemination and relevance of existing information on 0 0 3 4,4 4,03 degrees in the web page is appropriate. 3.- Professional qualifications and the tasks assigned to the workplace as regards 0 2 3 0 0 4.6 degree studies meet the needs 4.- If you process students' applications (pre-enrolment, enrolment, scholarships, etc.) 2 0 0 0 2 4.33 3,50 assess whether the management of these procedures is appropriate. Average of section 4.44 Strongly disagree....Strongly agree COMMUNICATION AVERAGE 3 5 N/C 5.- Communic