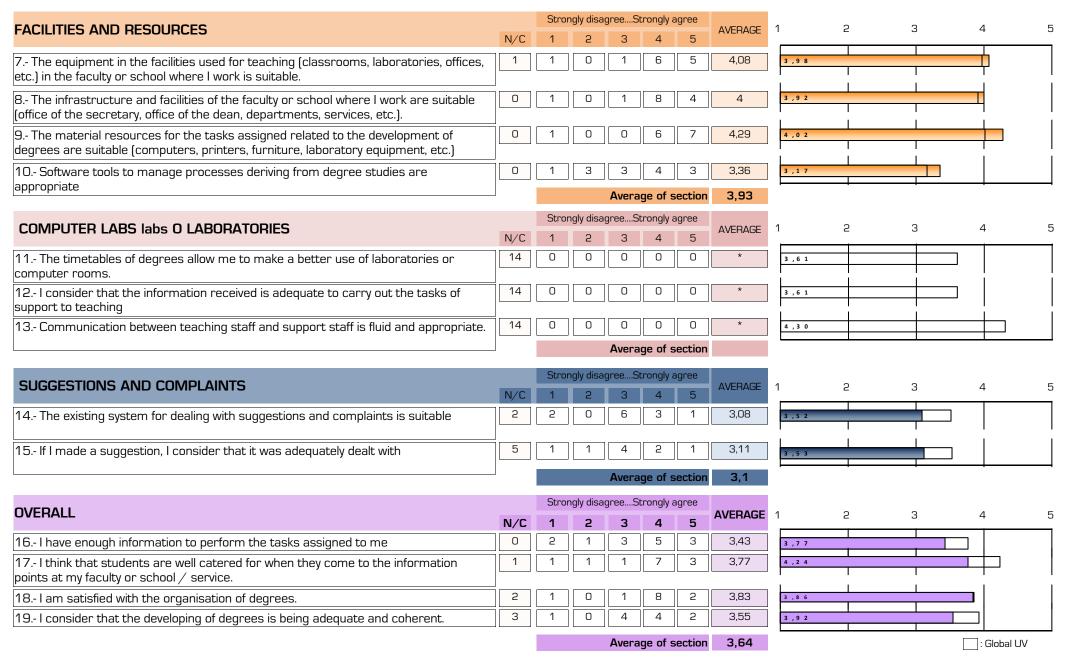

# Item deleted by modification of survey

|         |                                                                  |         |                                                                            | FACILITIE | S AND E                                                      | QUIPMENT | COMPUTER ROOMS OR LABORATORIES    |         |                    |                                                                       |         |                                                                                  |         |                                                                    |         |                    |
|---------|------------------------------------------------------------------|---------|----------------------------------------------------------------------------|-----------|--------------------------------------------------------------|----------|-----------------------------------|---------|--------------------|-----------------------------------------------------------------------|---------|----------------------------------------------------------------------------------|---------|--------------------------------------------------------------------|---------|--------------------|
|         | 7.The equipment in the facilities used for teaching is suitable. |         | 8. The infrastructure and facilities of the faculty or school where I work |           | 9.The material resources for the tasks assigned are suitable |          | 10.Software tools are appropriate |         | Average of section | 11.The timetables make a better use of laboratories or computer rooms |         | 12.I consider that<br>the information<br>recived tasks of<br>support to teaching |         | 13.Communication<br>between teaching<br>staff and support<br>staff |         | Average of section |
| A. year | n°surv.                                                          | AVERAGE | n°surv.                                                                    | AVERAGE   | n°surv.                                                      | AVERAGE  | n°surv.                           | AVERAGE |                    | n°surv.                                                               | AVERAGE | n°surv.                                                                          | AVERAGE | n°surv.                                                            | AVERAGE |                    |
| 24-25   | 13                                                               | 4,08    | 14                                                                         | 4         | 14                                                           | 4,29     | 14                                | 3,36    | 3,93               |                                                                       | *       |                                                                                  | *       |                                                                    | *       |                    |
| 22-23   | 24                                                               | 4,38    | 27                                                                         | 4,37      | 27                                                           | 4,26     | 26                                | 3,54    | 4,13               |                                                                       | *       |                                                                                  | *       |                                                                    | *       |                    |
| 20-21   | 16                                                               | 4,62    | 17                                                                         | 4,65      | 17                                                           | 4,53     | 17                                | 4,18    | 4,49               |                                                                       | *       |                                                                                  | *       |                                                                    | *       |                    |
| 18-19   | 16                                                               | 4,38    | 17                                                                         | 4,24      | 17                                                           | 3,88     | 17                                | 3,53    | 4                  | 1                                                                     | *       | 1                                                                                | *       | 1                                                                  | *       |                    |
| 16-17   | 17                                                               | 4,35    | 21                                                                         | 4,38      | 20                                                           | 4,2      | 20                                | 3,75    | 4,17               |                                                                       | *       |                                                                                  | *       |                                                                    | *       |                    |
| 14-15   | 16                                                               | 4,38    | 17                                                                         | 4,29      | 19                                                           | 4        | 18                                | 3,33    | 3,99               | 2                                                                     | *       | 5                                                                                | 3,2     | 5                                                                  | 3,2     | 3,08               |

A. YEAR 24-25

|         | S                                                                  | SUGGESTIO | NS AND C          | OMPLAINT                                            | S                  | OVERALL          |         |                                                            |         |                                                             |         |                                                                         |         |                    |  |
|---------|--------------------------------------------------------------------|-----------|-------------------|-----------------------------------------------------|--------------------|------------------|---------|------------------------------------------------------------|---------|-------------------------------------------------------------|---------|-------------------------------------------------------------------------|---------|--------------------|--|
|         | 14.The existing system for dealing with suggestions and complaints |           | sugge<br>consider | made a<br>estion, I<br>that it was<br>ly dealt with | Average of section | f information to |         | 17 students are well catered for in the information points |         | 18.I am satisfied<br>with the<br>organisation of<br>degrees |         | 19.I consider that<br>the developing of<br>degrees is being<br>adequate |         | Average of section |  |
| A. year | n°surv.                                                            | AVERAGE   | nºsurv.           | AVERAGE                                             |                    | n°surv.          | AVERAGE | n°surv.                                                    | AVERAGE | n°surv.                                                     | AVERAGE | n°surv.                                                                 | AVERAGE |                    |  |
| 24-25   | 12                                                                 | 3,08      | 9                 | 3,11                                                | 3,1                | 14               | 3,43    | 13                                                         | 3,77    | 12                                                          | 3,83    | 11                                                                      | 3,55    | 3,64               |  |
| 22-23   | 24                                                                 | 3,96      | 22                | 4,14                                                | 4,04               | 26               | 4,23    | 26                                                         | 4,31    | 25                                                          | 4,08    | 23                                                                      | 4,17    | 4,2                |  |
| 20-21   | 18                                                                 | 3,94      | 13                | 3,92                                                | 3,94               | 17               | 4,29    | 16                                                         | 4,56    | 14                                                          | 4,36    | 14                                                                      | 4,57    | 4,44               |  |
| 18-19   | 17                                                                 | 3,53      | 14                | 4                                                   | 3,74               | 17               | 4,29    | 18                                                         | 4,17    | 18                                                          | 4,11    | 16                                                                      | 4,06    | 4,16               |  |
| 16-17   | 18                                                                 | 3,67      | 14                | 3,86                                                | 3,75               | 20               | 4       | 20                                                         | 4,45    | 20                                                          | 4,05    | 18                                                                      | 3,89    | 4,1                |  |
| 14-15   | 18                                                                 | 3,28      | 14                | 3,57                                                | 3,41               | 19               | 3,89    | 19                                                         | 4,11    | 17                                                          | 3,59    | 17                                                                      | 3,53    | 3,79               |  |