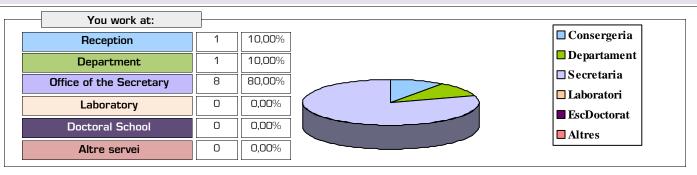

### A. YEAR 24-25

#### CENTER:

### CO33.- ESCOLA TÈCNICA SUPERIOR D'ENGINYERIA





#### Strongly disagree....Strongly agree **ACADEMIC MANAGEMENT** 3 AVERAGE N/C 5 1.- I have received enough information about degree studies (enrollment, timetables, 2 0 0 2 4,5 classrooms, ...) for developing administrative and management tasks 2.- I consider the accessibility, dissemination and relevance of existing information on 0 0 2 5 4,5 4,03 degrees in the web page is appropriate. 3.- Professional qualifications and the tasks assigned to the workplace as regards 2 0 0 4 4,43 degree studies meet the needs 4.- If you process students' applications (pre-enrolment, enrolment, scholarships, etc.) 5 2 2 4 0 3,50 assess whether the management of these procedures is appropriate. Average of section 4.39 Strongly disagree....Strongly agree COMMUNICATION AVERAGE 3 5 N/C 5.- Communication wi