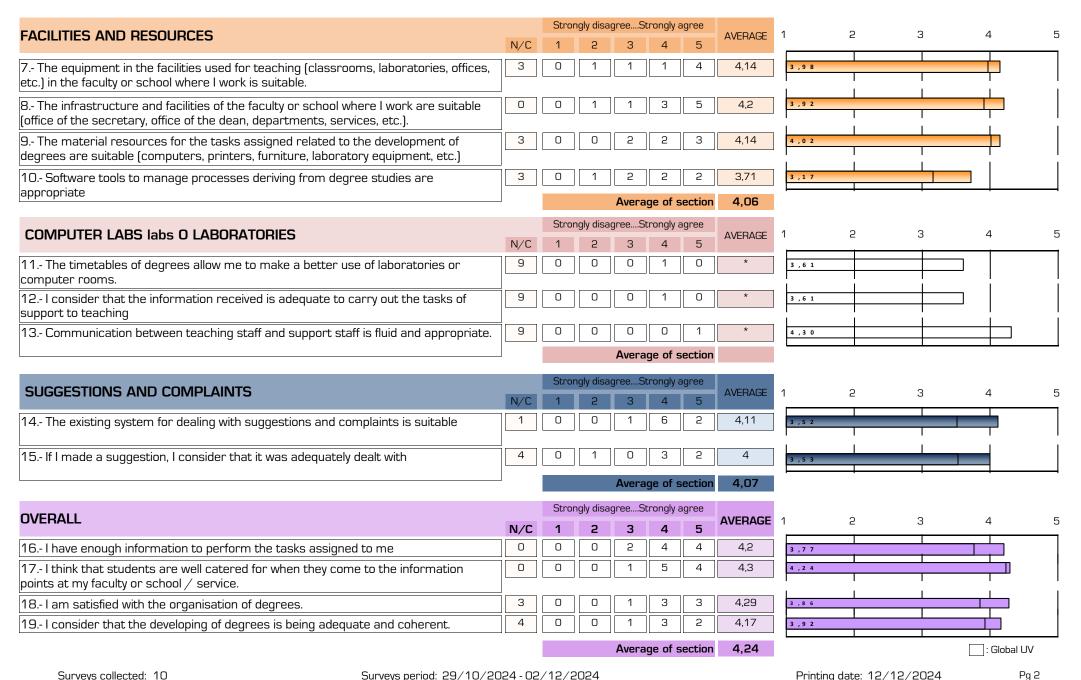

# Item deleted by modification of survey

|         |                                                                  |         |                                                                            | FACILITIE | S AND E                                                      | QUIPMENT | COMPUTER ROOMS OR LABORATORIES    |         |                    |                                                                       |         |                                                                                  |         |                                                           |         |                    |
|---------|------------------------------------------------------------------|---------|----------------------------------------------------------------------------|-----------|--------------------------------------------------------------|----------|-----------------------------------|---------|--------------------|-----------------------------------------------------------------------|---------|----------------------------------------------------------------------------------|---------|-----------------------------------------------------------|---------|--------------------|
|         | 7.The equipment in the facilities used for teaching is suitable. |         | 8. The infrastructure and facilities of the faculty or school where I work |           | 9.The material resources for the tasks assigned are suitable |          | 10.Software tools are appropriate |         | Average of section | 11.The timetables make a better use of laboratories or computer rooms |         | 12.I consider that<br>the information<br>recived tasks of<br>support to teaching |         | 13.Communication between teaching staff and support staff |         | Average of section |
| A. year | n°surv.                                                          | AVERAGE | n°surv.                                                                    | AVERAGE   | n°surv.                                                      | AVERAGE  | n°surv.                           | AVERAGE |                    | n°surv.                                                               | AVERAGE | n°surv.                                                                          | AVERAGE | n°surv.                                                   | AVERAGE |                    |
| 24-25   | 7                                                                | 4,14    | 10                                                                         | 4,2       | 7                                                            | 4,14     | 7                                 | 3,71    | 4,06               | 1                                                                     | *       | 1                                                                                | *       | 1                                                         | *       |                    |
| 22-23   | 9                                                                | 4,33    | 10                                                                         | 4,1       | 10                                                           | 3,9      | 10                                | 3,3     | 3,9                |                                                                       | *       |                                                                                  | *       |                                                           | *       |                    |
| 20-21   | 8                                                                | 3,5     | 9                                                                          | 3,78      | 8                                                            | 3,12     | 8                                 | 2,75    | 3,3                | 1                                                                     | *       | 1                                                                                | *       | 1                                                         | *       |                    |
| 18-19   | 9                                                                | 4,33    | 10                                                                         | 4,3       | 9                                                            | 3,89     | 9                                 | 3       | 3,89               | 1                                                                     | *       | 1                                                                                | *       | 1                                                         | *       |                    |
| 16-17   | 11                                                               | 3,91    | 11                                                                         | 4         | 11                                                           | 3,73     | 11                                | 3,45    | 3,77               | 2                                                                     | *       | 2                                                                                | *       | 2                                                         | *       |                    |
| 14-15   | 4                                                                | 4,5     | 5                                                                          | 3,8       | 4                                                            | 3,75     | 4                                 | 2,5     | 3,65               | 2                                                                     | *       | 2                                                                                | *       | 2                                                         | *       |                    |

A. YEAR 24-25

|         | S                                                                  | SUGGESTIO | NS AND C                                                                         | COMPLAINT | S                  | OVERALL                                           |         |                                                            |         |                                                    |         |                                                                         |         |                    |  |
|---------|--------------------------------------------------------------------|-----------|----------------------------------------------------------------------------------|-----------|--------------------|---------------------------------------------------|---------|------------------------------------------------------------|---------|----------------------------------------------------|---------|-------------------------------------------------------------------------|---------|--------------------|--|
|         | 14.The existing system for dealing with suggestions and complaints |           | 15.If I made a<br>suggestion, I<br>consider that it was<br>adequately dealt with |           | Average of section | 16.I have enough information to perform the tasks |         | 17 students are well catered for in the information points |         | 18.I am satisfied with the organisation of degrees |         | 19.I consider that<br>the developing of<br>degrees is being<br>adequate |         | Average of section |  |
| A. year | n°surv.                                                            | AVERAGE   | n°surv.                                                                          | AVERAGE   |                    | n°surv.                                           | AVERAGE | n°surv.                                                    | AVERAGE | n°surv.                                            | AVERAGE | n°surv.                                                                 | AVERAGE |                    |  |
| 24-25   | 9                                                                  | 4,11      | 6                                                                                | 4         | 4,07               | 10                                                | 4,2     | 10                                                         | 4,3     | 7                                                  | 4,29    | 6                                                                       | 4,17    | 4,24               |  |
| 22-23   | 9                                                                  | 3,67      | 6                                                                                | 3,67      | 3,67               | 9                                                 | 3,67    | 9                                                          | 3,89    | 10                                                 | 3,8     | 10                                                                      | 3,9     | 3,82               |  |
| 20-21   | 9                                                                  | 2,78      | 7                                                                                | 3         | 2,88               | 9                                                 | 3,33    | 8                                                          | 3,62    | 6                                                  | 4       | 5                                                                       | 4       | 3,68               |  |
| 18-19   | 10                                                                 | 3,8       | 7                                                                                | 3,43      | 3,65               | 10                                                | 3,9     | 9                                                          | 3,89    | 8                                                  | 3,75    | 8                                                                       | 4,12    | 3,91               |  |
| 16-17   | 11                                                                 | 3,36      | 10                                                                               | 3,4       | 3,38               | 11                                                | 3,45    | 10                                                         | 3,9     | 10                                                 | 3,6     | 10                                                                      | 3,9     | 3,71               |  |
| 14-15   | 4                                                                  | 3         | 4                                                                                | 2,5       | 2,75               | 5                                                 | 3,4     | 4                                                          | 3       | 5                                                  | 3,2     | 4                                                                       | 3,5     | 3,28               |  |