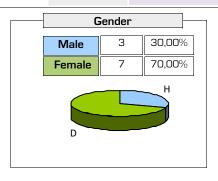

### A. YEAR 24-25

#### CENTER:

### CO33.- ESCOLA TÈCNICA SUPERIOR D'ENGINYERIA





#### Strongly disagree....Strongly agree **ACADEMIC MANAGEMENT** 3 AVERAGE N/C 5 1.- I have received enough information about degree studies (enrollment, timetables, 2 0 0 2 4,5 classrooms, ...) for developing administrative and management tasks 2.- I consider the accessibility, dissemination and relevance of existing information on 0 0 2 5 4,5 4,03 degrees in the web page is appropriate. 3.- Professional qualifications and the tasks assigned to the workplace as regards 2 0 0 4 4,43 degree studies meet the needs 4.- If you process students' applications (pre-enrolment, enrolment, scholarships, etc.) 5 2 2 4 0 3,50 assess whether the management of these procedures is appropriate. Average of section 4.39 Strongly disagree....Strongly agree COMMUNICATION AVERAGE 3 5 N/C 5.- Communication