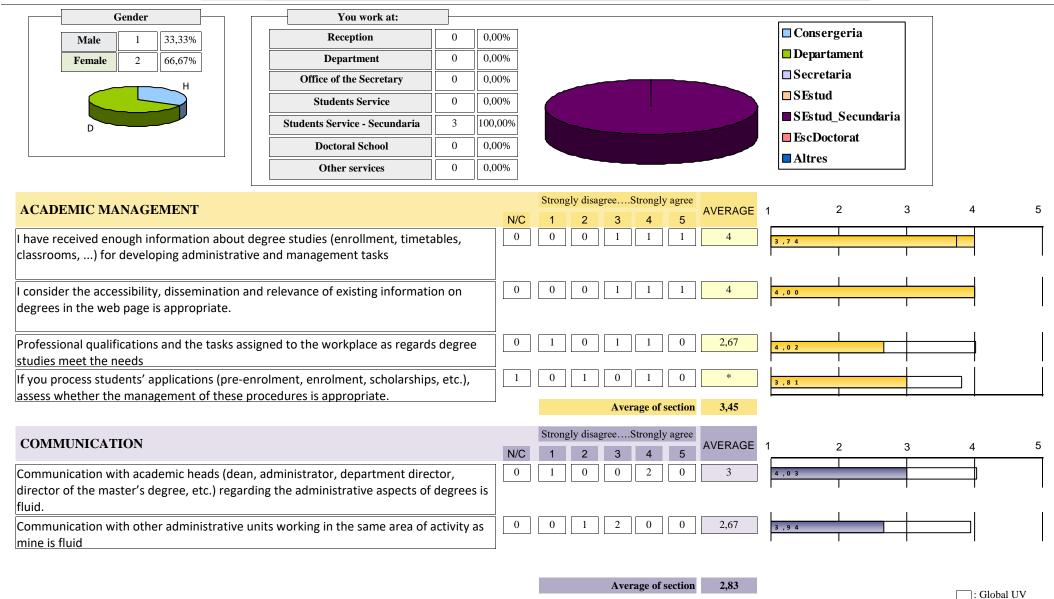

## SESE.- SERVEI ESTUDIANTS SECUNDARIA

|         |                          | ACADEMIC MANAGEMENT                  |                                       |                                                                              |                   |                                     |                       |                                     |                          |                                                                 | COMMUNICATION        |                                                                    |                     |                                         |                  |                          |      |
|---------|--------------------------|--------------------------------------|---------------------------------------|------------------------------------------------------------------------------|-------------------|-------------------------------------|-----------------------|-------------------------------------|--------------------------|-----------------------------------------------------------------|----------------------|--------------------------------------------------------------------|---------------------|-----------------------------------------|------------------|--------------------------|------|
| EVO     | LUTIO                    | N enough                             | e received<br>information<br>t degree | ormation accessibility, qualification<br>egree dissemination and the tasks a |                   | ks assigne                          | ed applications (pre- |                                     | Average<br>of<br>section | Communication with<br>academic heads<br>(dean,<br>administrator |                      | Communication with<br>other administrative<br>units working in the |                     | with degree                             |                  | Average<br>of<br>section |      |
| A. year | Collecte                 | ed n°surv.                           | AVERA                                 | GE n°surv.                                                                   | AVERA             | GE n°surv                           | AVERAC                | GE n°surv                           | . AVERA                  | GE                                                              | n°surv               | . AVERAGE                                                          | n°surv.             | AVERAGE                                 | n°surv.          | AVERAGE                  |      |
| 20-21   | 3                        | 3                                    | 4                                     | 3                                                                            | 4                 | 3                                   | 2,67                  | 2                                   | *                        | 3,45                                                            | 3                    | 3                                                                  | 3                   | 2,67                                    |                  | *                        | 2,83 |
|         | FACILITIES AND EQUIPMENT |                                      |                                       |                                                                              |                   |                                     |                       |                                     |                          | COMPUTER ROOMS OR LABORATORIES                                  |                      |                                                                    |                     |                                         |                  |                          |      |
|         | the faci<br>for te       | uipment in<br>lities used<br>eaching | and facil<br>faculty                  | astructure<br>ities of the<br>or school                                      | resource<br>tasks | material<br>ces for the<br>assigned | manage<br>derivi      | re tools to<br>processes<br>ng from | Average<br>of<br>section | The timeta<br>degrees allo<br>make a bet                        | ow me to<br>tter use | I consider the information r is adequate                           | eceived<br>to carry | Communic<br>between tea<br>staff and su | aching<br>upport | Average<br>of<br>section |      |
| A. year | n°surv.                  | AVERAGE                              | n°surv.                               | AVERAGE                                                                      | n°surv.           | AVERAGE                             |                       | AVERAGE                             |                          | n°surv. AV                                                      | /ERAGE               | n°surv. AV                                                         |                     | n°surv. AVI                             | ERAGE            |                          |      |
| 20-21   | 3                        | 3,33                                 | 3                                     | 3,67                                                                         | 3                 | 3,33                                | 3                     | 3,33                                | 3,42                     |                                                                 | *                    |                                                                    | *                   |                                         | *                |                          |      |