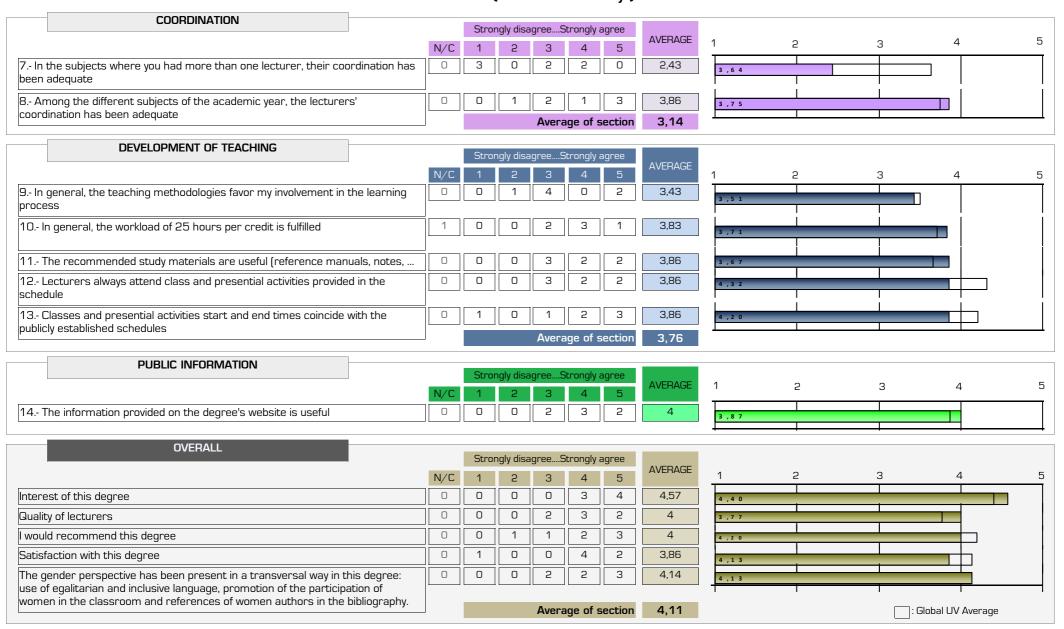

|         |           | COO                               | DRDINAT | ION                                      |                          | DEVELOPMENT OF TEACHING |                                             |         |                                                           |           |         |         |                     |         |         |         |         |      | PUBLIC<br>INFORMATION |         |  |  |  |  |  |  |  |  |  |  |  |  |                     |  |                                                |  |                        |          |                                          |                          |                   |                                                     |
|---------|-----------|-----------------------------------|---------|------------------------------------------|--------------------------|-------------------------|---------------------------------------------|---------|-----------------------------------------------------------|-----------|---------|---------|---------------------|---------|---------|---------|---------|------|-----------------------|---------|--|--|--|--|--|--|--|--|--|--|--|--|---------------------|--|------------------------------------------------|--|------------------------|----------|------------------------------------------|--------------------------|-------------------|-----------------------------------------------------|
|         | coordinat | subject,<br>ion between<br>turers | between | rdination<br>lecturers of<br>nt subjects | Average<br>of<br>section | method<br>promote       | aching<br>dologies<br>e students'<br>vement | 25 hour | 10.The workload of<br>25 hours per credit<br>is fulfilled |           |         |         | 25 hours per credit |         |         |         |         |      |                       |         |  |  |  |  |  |  |  |  |  |  |  |  | academic activities |  | 11.Recommended full study materials are useful |  | rers always<br>d class | times co | rt and end<br>pincide with<br>stablished | Average<br>of<br>section | provid<br>degree! | information<br>led on the<br>s website is<br>useful |
| A. year | nºsurv.   | AVERAGE                           | nºsurv. | AVERAGE                                  |                          | nºsurv.                 | AVERAGE                                     | nºsurv. | AVERAGE                                                   | nºsurv. A | AVERAGE | nºsurv. | AVERAGE             | nºsurv. | AVERAGE | nºsurv. | AVERAGE |      | nºsurv.               | AVERAGE |  |  |  |  |  |  |  |  |  |  |  |  |                     |  |                                                |  |                        |          |                                          |                          |                   |                                                     |
| 23-24   | 7         | 2,43                              | 7       | 3,86                                     | 3,14                     | 7                       | 3,43                                        | 6       | 3,83                                                      |           | *       | 7       | 3,86                | 7       | 3,86    | 7       | 3,86    | 3,76 | 7                     | 4       |  |  |  |  |  |  |  |  |  |  |  |  |                     |  |                                                |  |                        |          |                                          |                          |                   |                                                     |
| 22-23   | 25        | 2,6                               | 26      | 3,12                                     | 2,86                     | 26                      | 3                                           | 24      | 3,58                                                      |           | *       | 26      | 3,38                | 24      | 2,71    | 26      | 3,5     | 3,24 | 25                    | 3,84    |  |  |  |  |  |  |  |  |  |  |  |  |                     |  |                                                |  |                        |          |                                          |                          |                   |                                                     |
| 21-22   | 14        | 3,57                              | 20      | 2,85                                     | 3,15                     | 21                      | 2,76                                        | 19      | 3,32                                                      |           | *       | 21      | 3,1                 | 21      | 3,67    | 21      | 3,57    | 3,28 | 20                    | 3,55    |  |  |  |  |  |  |  |  |  |  |  |  |                     |  |                                                |  |                        |          |                                          |                          |                   |                                                     |
| 20-21   | 16        | 3,5                               | 16      | 3,69                                     | 3,59                     | 14                      | 2,79                                        | 12      | 3,42                                                      |           | *       | 15      | 3,73                | 15      | 4,47    | 15      | 3,8     | 3,66 | 16                    | 3,75    |  |  |  |  |  |  |  |  |  |  |  |  |                     |  |                                                |  |                        |          |                                          |                          |                   |                                                     |
| 19-20   | 20        | 3,5                               | 19      | 3,32                                     | 3,41                     | 20                      | 3,25                                        | 17      | 3,59                                                      |           | *       | 20      | 3,4                 | 20      | 3,75    | 19      | 3,68    | 3,53 | 20                    | 3,2     |  |  |  |  |  |  |  |  |  |  |  |  |                     |  |                                                |  |                        |          |                                          |                          |                   |                                                     |
| 18-19   | 15        | 3                                 | 16      | 2,81                                     | 2,9                      | 16                      | 2,62                                        | 16      | 2,88                                                      |           | *       | 16      | 3,44                | 16      | 3,75    | 16      | 4,12    | 3,36 | 16                    | 3,25    |  |  |  |  |  |  |  |  |  |  |  |  |                     |  |                                                |  |                        |          |                                          |                          |                   |                                                     |