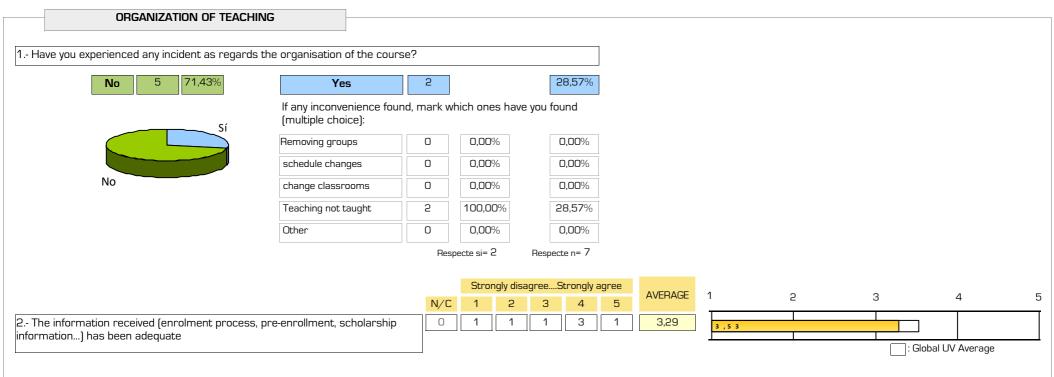

#### STUDENT ORIENTATION

Before joining the university, did you participate in activities to get to know the centers, degrees, and the campus of the University of Valencia? (quided tours, laboratory practices, talks, Olympics, competitions, etc.)

Yes No 3 4 42,86% 57,14%

3.- The activities or orientation courses to facilitate my academic integration

(library use, virtual classroom, web page ...) have been useful to me

Before joining the University, did you have access to guides, publications and web pages about the degrees offer and the admission process of the University of Valencia?

> Yes No 7 0 100,00% 0,00%

> > N/C

0

If you answered yes to any of the two previous questions, did it influence you in choosing the degree?

| Stror | Strongly disagreeStrongly agree |      |   |   |         |  |  |  |  |  |  |
|-------|---------------------------------|------|---|---|---------|--|--|--|--|--|--|
| 1     | 2                               | 3    | 4 | 5 | AVERAGE |  |  |  |  |  |  |
| 1     | 0                               | 2    | 2 | 2 | 3,57    |  |  |  |  |  |  |
|       |                                 | 2 57 |   |   |         |  |  |  |  |  |  |