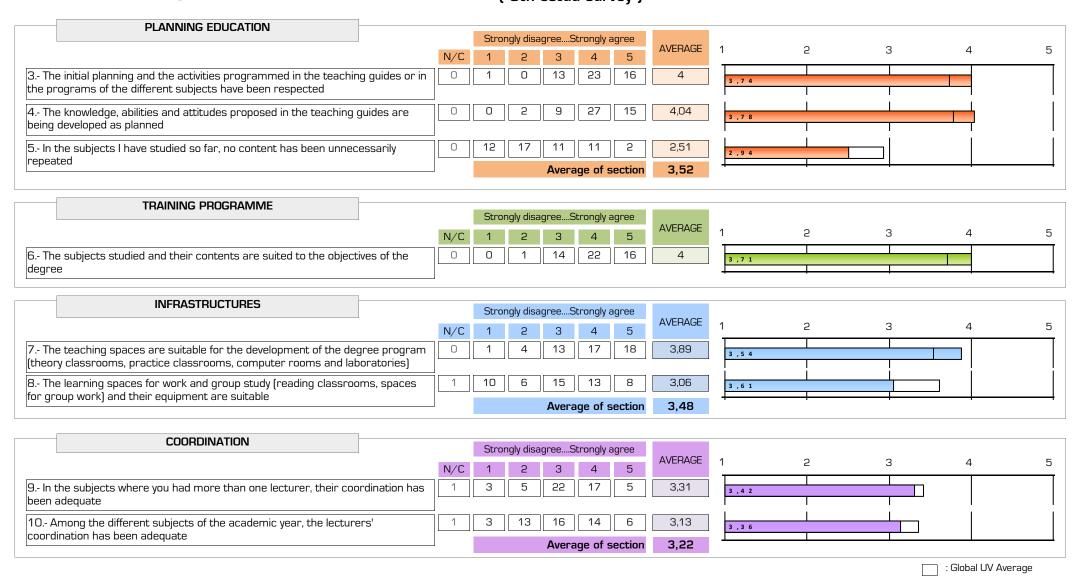

#### 1202.- GRADO EN FISIOTERAPIA

|           |           | ORGANIZATIO                                                                  | ON OF TE | ACHING       |                                           | DUCATION                                   |         | AINING<br>GRAMME                                   | INFRASTRUCTURES |                                   |         |                    |                                                      |         |                                    |         |                                    |         |                    |
|-----------|-----------|------------------------------------------------------------------------------|----------|--------------|-------------------------------------------|--------------------------------------------|---------|----------------------------------------------------|-----------------|-----------------------------------|---------|--------------------|------------------------------------------------------|---------|------------------------------------|---------|------------------------------------|---------|--------------------|
| EVOLUTION |           | #.Incidents have been solved  2.The information received (enrolmed process,) |          | d (enrolment | #.guides<br>provided have<br>been helpful | 3.The inicial planning have been respected |         | 4.Knowledge, abilities and attitudes in the guides |                 | 5.contents have not been repeated |         | Average of section | 6.The subjects studied and their contents are suited |         | 7.The teaching spaces are suitable |         | 8.The learning spaces are suitable |         | Average of section |
| A. year   | Collected | nºsurv. AVERAGE                                                              | nºsurv.  | . AVERAGE    | nºsurv. AVERAGE                           | nºsurv.                                    | AVERAGE | nºsurv.                                            | AVERAGE         | nºsurv.                           | AVERAGE |                    | nºsurv.                                              | AVERAGE | nºsurv.                            | AVERAGE | nºsurv.                            | AVERAGE |                    |
| 23-24     | 53        | *                                                                            | 52       | 3,4          | *                                         | 53                                         | 4       | 53                                                 | 4,04            | 53                                | 2,51    | 3,52               | 53                                                   | 4       | 53                                 | 3,89    | 52                                 | 3,06    | 3,48               |
| 22-23     | 68        | *                                                                            | 67       | 3,54         | *                                         | 68                                         | 4,03    | 68                                                 | 3,96            | 68                                | 2,81    | 3,6                | 68                                                   | 3,85    | 68                                 | 3,94    | 67                                 | 3,18    | 3,56               |
| 21-22     | 80        | *                                                                            | 80       | 3,59         | *                                         | 80                                         | 3,54    | 80                                                 | 3,74            | 80                                | 2,76    | 3,35               | 80                                                   | 3,68    | 79                                 | 3,91    | 79                                 | 2,86    | 3,39               |
| 20-21     | 72        | *                                                                            | 71       | 3,49         | *                                         | 71                                         | 3,9     | 70                                                 | 3,87            | 70                                | 3,23    | 3,67               | 71                                                   | 3,72    | 71                                 | 3,73    | 69                                 | 2,83    | 3,29               |
| 19-20     | 67        | *                                                                            | 66       | 3,59         | *                                         | 66                                         | 3,56    | 66                                                 | 3,5             | 67                                | 2,97    | 3,34               | 67                                                   | 3,3     | 67                                 | 3,78    | 65                                 | 2,55    | 3,17               |
| 18-19     | 27        | *                                                                            | 27       | 3,63         | *                                         | 27                                         | 3,7     | 27                                                 | 3,7             | 27                                | 2,52    | 3,31               | 27                                                   | 3,44    | 27                                 | 3,56    | 26                                 | 2,42    | 3                  |
|           |           |                                                                              |          |              |                                           |                                            |         |                                                    |                 |                                   |         |                    |                                                      |         |                                    |         |                                    |         |                    |