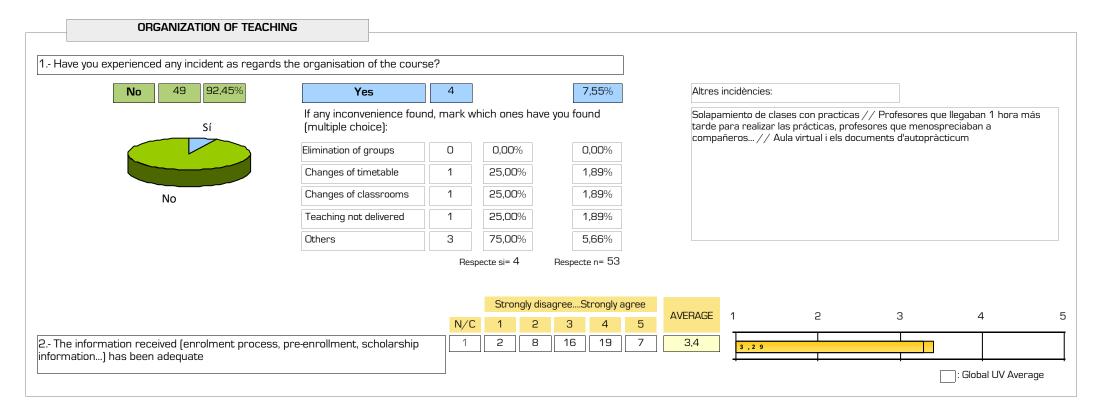

#### 1202.- GRADO EN FISIOTERAPIA

|           |           | ORGANIZATIO                                                                  | ON OF TE | ACHING       |                                           | DUCATION                                   |         | AINING<br>GRAMME                                   | INFRASTRUCTURES |                                   |         |                    |                                                      |         |                                    |         |                                    |         |                    |
|-----------|-----------|------------------------------------------------------------------------------|----------|--------------|-------------------------------------------|--------------------------------------------|---------|----------------------------------------------------|-----------------|-----------------------------------|---------|--------------------|------------------------------------------------------|---------|------------------------------------|---------|------------------------------------|---------|--------------------|
| EVOLUTION |           | #.Incidents have been solved  2.The information received (enrolmed process,) |          | d (enrolment | #.guides<br>provided have<br>been helpful | 3.The inicial planning have been respected |         | 4.Knowledge, abilities and attitudes in the guides |                 | 5.contents have not been repeated |         | Average of section | 6.The subjects studied and their contents are suited |         | 7.The teaching spaces are suitable |         | 8.The learning spaces are suitable |         | Average of section |
| A. year   | Collected | nºsurv. AVERAGE                                                              | nºsurv.  | . AVERAGE    | nºsurv. AVERAGE                           | nºsurv.                                    | AVERAGE | nºsurv.                                            | AVERAGE         | nºsurv.                           | AVERAGE |                    | nºsurv.                                              | AVERAGE | nºsurv.                            | AVERAGE | nºsurv.                            | AVERAGE |                    |
| 23-24     | 53        | *                                                                            | 52       | 3,4          | *                                         | 53                                         | 4       | 53                                                 | 4,04            | 53                                | 2,51    | 3,52               | 53                                                   | 4       | 53                                 | 3,89    | 52                                 | 3,06    | 3,48               |
| 22-23     | 68        | *                                                                            | 67       | 3,54         | *                                         | 68                                         | 4,03    | 68                                                 | 3,96            | 68                                | 2,81    | 3,6                | 68                                                   | 3,85    | 68                                 | 3,94    | 67                                 | 3,18    | 3,56               |
| 21-22     | 80        | *                                                                            | 80       | 3,59         | *                                         | 80                                         | 3,54    | 80                                                 | 3,74            | 80                                | 2,76    | 3,35               | 80                                                   | 3,68    | 79                                 | 3,91    | 79                                 | 2,86    | 3,39               |
| 20-21     | 72        | *                                                                            | 71       | 3,49         | *                                         | 71                                         | 3,9     | 70                                                 | 3,87            | 70                                | 3,23    | 3,67               | 71                                                   | 3,72    | 71                                 | 3,73    | 69                                 | 2,83    | 3,29               |
| 19-20     | 67        | *                                                                            | 66       | 3,59         | *                                         | 66                                         | 3,56    | 66                                                 | 3,5             | 67                                | 2,97    | 3,34               | 67                                                   | 3,3     | 67                                 | 3,78    | 65                                 | 2,55    | 3,17               |
| 18-19     | 27        | *                                                                            | 27       | 3,63         | *                                         | 27                                         | 3,7     | 27                                                 | 3,7             | 27                                | 2,52    | 3,31               | 27                                                   | 3,44    | 27                                 | 3,56    | 26                                 | 2,42    | 3                  |
|           |           |                                                                              |          |              |                                           |                                            |         |                                                    |                 |                                   |         |                    |                                                      |         |                                    |         |                                    |         |                    |