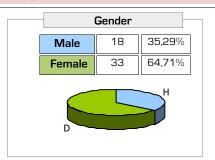

#### 1202.- GRADO EN FISIOTERAPIA

|           |           | ORGANIZATIO                                                                  | ON OF TE | ACHING       |                                           | DUCATION                                   |         | AINING<br>GRAMME                                   | INFRASTRUCTURES |                                   |         |                    |                                                      |         |                                    |         |                                    |         |                    |
|-----------|-----------|------------------------------------------------------------------------------|----------|--------------|-------------------------------------------|--------------------------------------------|---------|----------------------------------------------------|-----------------|-----------------------------------|---------|--------------------|------------------------------------------------------|---------|------------------------------------|---------|------------------------------------|---------|--------------------|
| EVOLUTION |           | #.Incidents have been solved  2.The information received (enrolmed process,) |          | d (enrolment | #.guides<br>provided have<br>been helpful | 3.The inicial planning have been respected |         | 4.Knowledge, abilities and attitudes in the guides |                 | 5.contents have not been repeated |         | Average of section | 6.The subjects studied and their contents are suited |         | 7.The teaching spaces are suitable |         | 8.The learning spaces are suitable |         | Average of section |
| A. year   | Collected | nºsurv. AVERAGE                                                              | nºsurv.  | . AVERAGE    | nºsurv. AVERAGE                           | nºsurv.                                    | AVERAGE | nºsurv.                                            | AVERAGE         | nºsurv.                           | AVERAGE |                    | nºsurv.                                              | AVERAGE | nºsurv.                            | AVERAGE | nºsurv.                            | AVERAGE |                    |
| 23-24     | 53        | *                                                                            | 52       | 3,4          | *                                         | 53                                         | 4       | 53                                                 | 4,04            | 53                                | 2,51    | 3,52               | 53                                                   | 4       | 53                                 | 3,89    | 52                                 | 3,06    | 3,48               |
| 22-23     | 68        | *                                                                            | 67       | 3,54         | *                                         | 68                                         | 4,03    | 68                                                 | 3,96            | 68                                | 2,81    | 3,6                | 68                                                   | 3,85    | 68                                 | 3,94    | 67                                 | 3,18    | 3,56               |
| 21-22     | 80        | *                                                                            | 80       | 3,59         | *                                         | 80                                         | 3,54    | 80                                                 | 3,74            | 80                                | 2,76    | 3,35               | 80                                                   | 3,68    | 79                                 | 3,91    | 79                                 | 2,86    | 3,39               |
| 20-21     | 72        | *                                                                            | 71       | 3,49         | *                                         | 71                                         | 3,9     | 70                                                 | 3,87            | 70                                | 3,23    | 3,67               | 71                                                   | 3,72    | 71                                 | 3,73    | 69                                 | 2,83    | 3,29               |
| 19-20     | 67        | *                                                                            | 66       | 3,59         | *                                         | 66                                         | 3,56    | 66                                                 | 3,5             | 67                                | 2,97    | 3,34               | 67                                                   | 3,3     | 67                                 | 3,78    | 65                                 | 2,55    | 3,17               |
| 18-19     | 27        | *                                                                            | 27       | 3,63         | *                                         | 27                                         | 3,7     | 27                                                 | 3,7             | 27                                | 2,52    | 3,31               | 27                                                   | 3,44    | 27                                 | 3,56    | 26                                 | 2,42    | 3                  |
|           |           |                                                                              |          |              |                                           |                                            |         |                                                    |                 |                                   |         |                    |                                                      |         |                                    |         |                                    |         |                    |