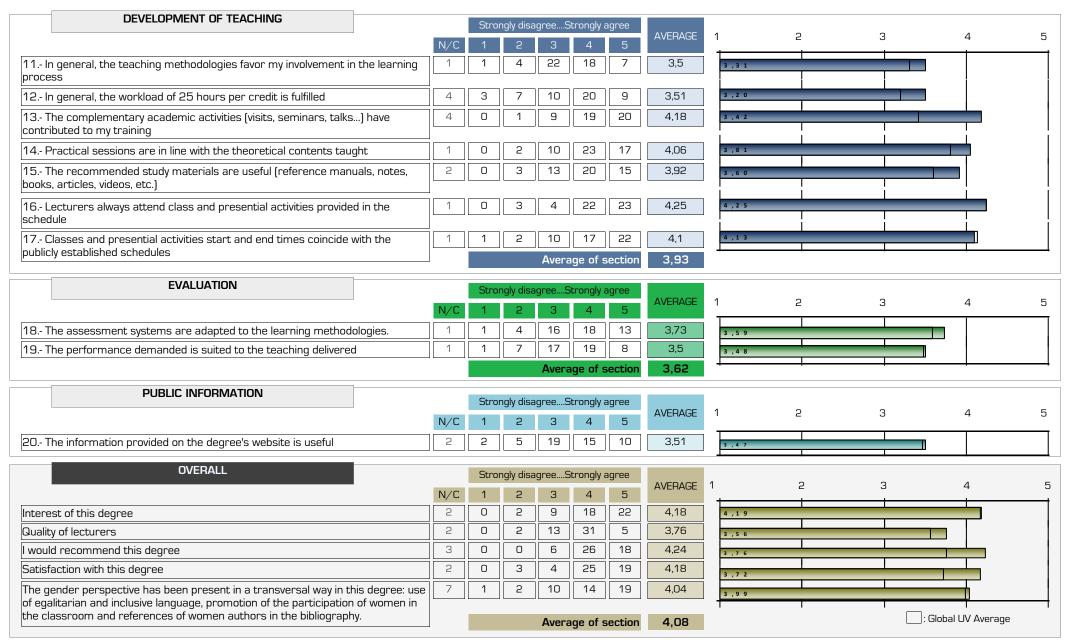

|         | COORDINATION                                        |         |                                                               |         |                      |         | DESENVOLUPAMENT DE L'ENSENYAMENT |         |                      |         |                      |         |                      |         |                      |         |                      |         |                      |      |                      |  |                      |  |                      |  |                      |  |                      |  |                      |  |                      |  |                      |  |                      |  |                      |  |                          |         |                                        |          |                                          |  |                              |           |                                       |          |                                   |  |                         |         |                                          |                          |
|---------|-----------------------------------------------------|---------|---------------------------------------------------------------|---------|----------------------|---------|----------------------------------|---------|----------------------|---------|----------------------|---------|----------------------|---------|----------------------|---------|----------------------|---------|----------------------|------|----------------------|--|----------------------|--|----------------------|--|----------------------|--|----------------------|--|----------------------|--|----------------------|--|----------------------|--|----------------------|--|----------------------|--|--------------------------|---------|----------------------------------------|----------|------------------------------------------|--|------------------------------|-----------|---------------------------------------|----------|-----------------------------------|--|-------------------------|---------|------------------------------------------|--------------------------|
|         | 9.In a subject<br>coordination between<br>lecturers |         | 10.Coordination<br>between lecturers of<br>different subjects |         | between lecturers of |         | between lecturers of             |         | between lecturers of |         | between lecturers of |         | between lecturers of |         | between lecturers of |         | between lecturers of |         | between lecturers of |      | between lecturers of |  | between lecturers of |  | between lecturers of |  | between lecturers of |  | between lecturers of |  | between lecturers of |  | between lecturers of |  | between lecturers of |  | between lecturers of |  | between lecturers of |  | Average<br>of<br>section | methodo | teaching<br>blogies favoy<br>volvement | 25 hours | workload of<br>per credit is<br>ulfilled |  | iplementary<br>ic activities | are in li | ical sessions<br>ne with the<br>neory | study ma | ommended<br>aterials are<br>seful |  | irers always<br>d class | times c | rt and end<br>oincide with<br>stablished | Average<br>of<br>section |
| A. year | nºsurv.                                             | AVERAGE | nºsurv.                                                       | AVERAGE |                      | nºsurv. | AVERAGE                          | nºsurv. | AVERAGE              | nºsurv. | AVERAGE              | nºsurv. | AVERAGE              | nºsurv. | AVERAGE              | nºsurv. | AVERAGE              | nºsurv. | AVERAGE              |      |                      |  |                      |  |                      |  |                      |  |                      |  |                      |  |                      |  |                      |  |                      |  |                      |  |                          |         |                                        |          |                                          |  |                              |           |                                       |          |                                   |  |                         |         |                                          |                          |
| 23-24   | 52                                                  | 3,31    | 52                                                            | 3,13    | 3,22                 | 52      | 3,5                              | 49      | 3,51                 | 49      | 4,18                 | 52      | 4,06                 | 51      | 3,92                 | 52      | 4,25                 | 52      | 4,1                  | 3,93 |                      |  |                      |  |                      |  |                      |  |                      |  |                      |  |                      |  |                      |  |                      |  |                      |  |                          |         |                                        |          |                                          |  |                              |           |                                       |          |                                   |  |                         |         |                                          |                          |
| 22-23   | 68                                                  | 3,65    | 68                                                            | 3,62    | 3,63                 | 68      | 3,47                             | 65      | 3,6                  | 68      | 4,04                 | 68      | 3,81                 | 67      | 3,76                 | 68      | 4,37                 | 68      | 4,13                 | 3,89 |                      |  |                      |  |                      |  |                      |  |                      |  |                      |  |                      |  |                      |  |                      |  |                      |  |                          |         |                                        |          |                                          |  |                              |           |                                       |          |                                   |  |                         |         |                                          |                          |
| 21-22   | 79                                                  | 3,56    | 80                                                            | 3,4     | 3,48                 | 79      | 3,46                             | 78      | 3,47                 | 77      | 3,71                 | 79      | 3,94                 | 78      | 3,72                 | 78      | 4,09                 | 78      | 4,15                 | 3,79 |                      |  |                      |  |                      |  |                      |  |                      |  |                      |  |                      |  |                      |  |                      |  |                      |  |                          |         |                                        |          |                                          |  |                              |           |                                       |          |                                   |  |                         |         |                                          |                          |
| 20-21   | 71                                                  | 3,56    | 72                                                            | 3,53    | 3,55                 | 72      | 3,47                             | 66      | 3,86                 | 65      | 3,77                 | 72      | 3,96                 | 72      | 3,9                  | 72      | 4,39                 | 72      | 4,24                 | 3,95 |                      |  |                      |  |                      |  |                      |  |                      |  |                      |  |                      |  |                      |  |                      |  |                      |  |                          |         |                                        |          |                                          |  |                              |           |                                       |          |                                   |  |                         |         |                                          |                          |
| 19-20   | 67                                                  | 3,16    | 66                                                            | 3,14    | 3,15                 | 67      | 3,1                              | 63      | 3,29                 | 67      | 3,69                 | 67      | 3,88                 | 65      | 3,58                 | 65      | 4,26                 | 65      | 4,09                 | 3,7  |                      |  |                      |  |                      |  |                      |  |                      |  |                      |  |                      |  |                      |  |                      |  |                      |  |                          |         |                                        |          |                                          |  |                              |           |                                       |          |                                   |  |                         |         |                                          |                          |
| 18-19   | 26                                                  | 3,27    | 26                                                            | 3,08    | 3,17                 | 27      | 3,19                             | 22      | 3,45                 | 24      | 4,17                 | 27      | 3,78                 | 27      | 3,89                 | 27      | 4,44                 | 27      | 4,44                 | 3,92 |                      |  |                      |  |                      |  |                      |  |                      |  |                      |  |                      |  |                      |  |                      |  |                      |  |                          |         |                                        |          |                                          |  |                              |           |                                       |          |                                   |  |                         |         |                                          |                          |

# Item deleted by modification of survey

|         |                                                                      | E\      | /ALUATIO                            | DN      |                                                                 |         | JBLIC<br>RMATION                                        | OVERALL |                          |                                            |         |                         |         |         |         |                                  |         |                                 |  |                              |  |                    |
|---------|----------------------------------------------------------------------|---------|-------------------------------------|---------|-----------------------------------------------------------------|---------|---------------------------------------------------------|---------|--------------------------|--------------------------------------------|---------|-------------------------|---------|---------|---------|----------------------------------|---------|---------------------------------|--|------------------------------|--|--------------------|
|         | 18.The assessment systems are adapted to the learning methodologies. |         | systems are adapted to the learning |         | 19.The performance demanded is suited to the teaching delivered |         | ems are adapted demanded is suited the teaching deliver |         | Average<br>of<br>section | 20.The information provided on the website |         | Interest of this degree |         | ,       |         | I would recommend<br>this degree |         | Satisfaction with thi<br>degree |  | perspective has been present |  | Average of section |
| A. year | nºsurv.                                                              | AVERAGE | nºsurv.                             | AVERAGE |                                                                 | nºsurv. | AVERAGE                                                 | nºsurv. | AVERAGE                  | nºsurv.                                    | AVERAGE | nºsurv.                 | AVERAGE | nºsurv. | AVERAGE | nºsurv.                          | AVERAGE |                                 |  |                              |  |                    |
| 23-24   | 52                                                                   | 3,73    | 52                                  | 3,5     | 3,62                                                            | 51      | 3,51                                                    | 51      | 4,18                     | 51                                         | 3,76    | 50                      | 4,24    | 51      | 4,18    | 46                               | 4,04    | 4,08                            |  |                              |  |                    |
| 22-23   | 68                                                                   | 3,62    | 68                                  | 3,46    | 3,54                                                            | 66      | 3,52                                                    | 64      | 4,25                     | 64                                         | 3,75    | 64                      | 4,17    | 63      | 4,06    |                                  | *       | 4,06                            |  |                              |  |                    |
| 21-22   | 80                                                                   | 3,56    | 79                                  | 3,59    | 3,58                                                            | 76      | 3,61                                                    | 77      | 4,26                     | 76                                         | 3,72    | 76                      | 4,08    | 76      | 3,87    |                                  | *       | 3,98                            |  |                              |  |                    |
| 20-21   | 71                                                                   | 3,55    | 71                                  | 3,69    | 3,62                                                            | 70      | 3,83                                                    | 70      | 4,17                     | 70                                         | 3,74    | 69                      | 3,99    | 70      | 3,77    |                                  | *       | 3,92                            |  |                              |  |                    |
| 19-20   | 67                                                                   | 3,3     | 67                                  | 3,19    | 3,25                                                            | 66      | 3,76                                                    | 67      | 4,21                     | 67                                         | 3,45    | 67                      | 3,9     | 67      | 3,66    |                                  | *       | 3,8                             |  |                              |  |                    |
| 18-19   | 26                                                                   | 3,27    | 27                                  | 3,41    | 3,34                                                            | 27      | 3,85                                                    | 25      | 4,48                     | 26                                         | 3,58    | 26                      | 4,15    | 26      | 3,69    |                                  | *       | 3,97                            |  |                              |  |                    |