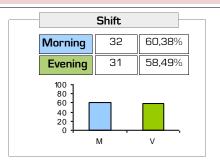

#### 1202.- GRADO EN FISIOTERAPIA

|           |           | ORGANIZATIO                                                                  | ON OF TE | ACHING       |                                           | DUCATION                                   |         | AINING<br>GRAMME                                   | INFRASTRUCTURES |                                   |         |                    |                                                      |         |                                    |         |                                    |         |                    |
|-----------|-----------|------------------------------------------------------------------------------|----------|--------------|-------------------------------------------|--------------------------------------------|---------|----------------------------------------------------|-----------------|-----------------------------------|---------|--------------------|------------------------------------------------------|---------|------------------------------------|---------|------------------------------------|---------|--------------------|
| EVOLUTION |           | #.Incidents have been solved  2.The information received (enrolmed process,) |          | d (enrolment | #.guides<br>provided have<br>been helpful | 3.The inicial planning have been respected |         | 4.Knowledge, abilities and attitudes in the guides |                 | 5.contents have not been repeated |         | Average of section | 6.The subjects studied and their contents are suited |         | 7.The teaching spaces are suitable |         | 8.The learning spaces are suitable |         | Average of section |
| A. year   | Collected | nºsurv. AVERAGE                                                              | nºsurv.  | . AVERAGE    | nºsurv. AVERAGE                           | nºsurv.                                    | AVERAGE | nºsurv.                                            | AVERAGE         | nºsurv.                           | AVERAGE |                    | nºsurv.                                              | AVERAGE | nºsurv.                            | AVERAGE | nºsurv.                            | AVERAGE |                    |
| 23-24     | 53        | *                                                                            | 52       | 3,4          | *                                         | 53                                         | 4       | 53                                                 | 4,04            | 53                                | 2,51    | 3,52               | 53                                                   | 4       | 53                                 | 3,89    | 52                                 | 3,06    | 3,48               |
| 22-23     | 68        | *                                                                            | 67       | 3,54         | *                                         | 68                                         | 4,03    | 68                                                 | 3,96            | 68                                | 2,81    | 3,6                | 68                                                   | 3,85    | 68                                 | 3,94    | 67                                 | 3,18    | 3,56               |
| 21-22     | 80        | *                                                                            | 80       | 3,59         | *                                         | 80                                         | 3,54    | 80                                                 | 3,74            | 80                                | 2,76    | 3,35               | 80                                                   | 3,68    | 79                                 | 3,91    | 79                                 | 2,86    | 3,39               |
| 20-21     | 72        | *                                                                            | 71       | 3,49         | *                                         | 71                                         | 3,9     | 70                                                 | 3,87            | 70                                | 3,23    | 3,67               | 71                                                   | 3,72    | 71                                 | 3,73    | 69                                 | 2,83    | 3,29               |
| 19-20     | 67        | *                                                                            | 66       | 3,59         | *                                         | 66                                         | 3,56    | 66                                                 | 3,5             | 67                                | 2,97    | 3,34               | 67                                                   | 3,3     | 67                                 | 3,78    | 65                                 | 2,55    | 3,17               |
| 18-19     | 27        | *                                                                            | 27       | 3,63         | *                                         | 27                                         | 3,7     | 27                                                 | 3,7             | 27                                | 2,52    | 3,31               | 27                                                   | 3,44    | 27                                 | 3,56    | 26                                 | 2,42    | 3                  |
|           |           |                                                                              |          |              |                                           |                                            |         |                                                    |                 |                                   |         |                    |                                                      |         |                                    |         |                                    |         |                    |