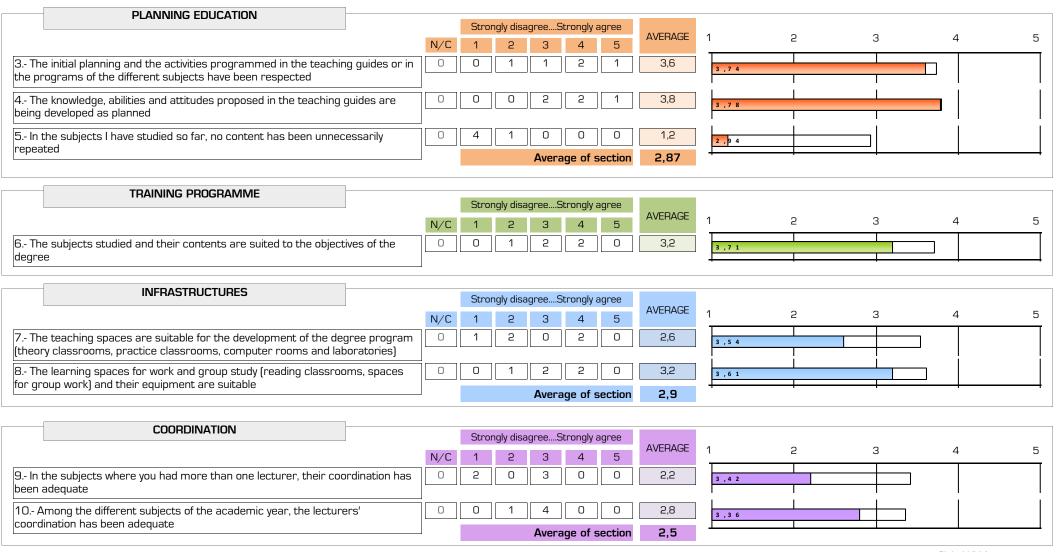

#### 1302.- GRADO EN CRIMINOLOGÍA

|           |           | ORGANIZATIO                  |         | PLANNING EDUCATION |                                           |        |                                            |         |                                                    |         |                                   |         |                    | INFRASTRUCTURES                                      |         |                                    |         |                                    |         |                    |
|-----------|-----------|------------------------------|---------|--------------------|-------------------------------------------|--------|--------------------------------------------|---------|----------------------------------------------------|---------|-----------------------------------|---------|--------------------|------------------------------------------------------|---------|------------------------------------|---------|------------------------------------|---------|--------------------|
| EVOLUTION |           | #.Incidents have been solved |         |                    | #.guides<br>provided have<br>been helpful |        | 3.The inicial planning have been respected |         | 4.Knowledge, abilities and attitudes in the guides |         | 5.contents have not been repeated |         | Average of section | 6.The subjects studied and their contents are suited |         | 7.The teaching spaces are suitable |         | 8.The learning spaces are suitable |         | Average of section |
| A. year   | Collected | nºsurv. AVERAGE              | nºsurv. | AVERAGE            | nºsurv. A                                 | VERAGE | nºsurv.                                    | AVERAGE | nºsurv.                                            | AVERAGE | nºsurv.                           | AVERAGE |                    | nºsurv.                                              | AVERAGE | nºsurv.                            | AVERAGE | nºsurv.                            | AVERAGE |                    |
| 23-24     | 5         | *                            | 5       | 3                  |                                           | *      | 5                                          | 3,6     | 5                                                  | 3,8     | 5                                 | 1,2     | 2,87               | 5                                                    | 3,2     | 5                                  | 2,6     | 5                                  | 3,2     | 2,9                |
| 22-23     | 11        | *                            | 11      | 3,09               |                                           | *      | 11                                         | 3,36    | 11                                                 | 3,73    | 11                                | 2,55    | 3,21               | 10                                                   | 3,8     | 11                                 | 3,09    | 10                                 | 3,5     | 3,29               |
| 21-22     | 12        | *                            | 12      | 2,92               |                                           | *      | 12                                         | 3,58    | 12                                                 | 3,25    | 12                                | 3,08    | 3,31               | 12                                                   | 3,25    | 12                                 | 2,92    | 11                                 | 3,27    | 3,09               |
| 20-21     | 37        | *                            | 37      | 2,81               |                                           | *      | 37                                         | 3,16    | 36                                                 | 3,42    | 37                                | 2,59    | 3,05               | 37                                                   | 3,41    | 37                                 | 2,95    | 35                                 | 3       | 2,97               |
| 19-20     | 12        | *                            | 12      | 3,67               |                                           | *      | 12                                         | 3,58    | 12                                                 | 3,5     | 12                                | 2,58    | 3,22               | 12                                                   | 3,67    | 12                                 | 3,92    | 12                                 | 3,75    | 3,83               |
| 18-19     | 13        | *                            | 13      | 3,31               |                                           | *      | 13                                         | 3,85    | 13                                                 | 3,77    | 13                                | 2,38    | 3,33               | 13                                                   | 3,77    | 13                                 | 3,54    | 13                                 | 3,77    | 3,65               |

|         | COORDINATION                                        |         |                                                               |         |                      |         | DESENVOLUPAMENT DE L'ENSENYAMENT |         |                      |         |                      |         |                      |         |                      |         |                      |         |                      |      |                      |  |                      |  |                      |  |                      |  |                      |  |                      |  |                      |  |                      |  |                      |  |                    |         |                                       |          |                                             |  |                               |           |                                       |          |                                  |  |                        |          |                                          |                    |
|---------|-----------------------------------------------------|---------|---------------------------------------------------------------|---------|----------------------|---------|----------------------------------|---------|----------------------|---------|----------------------|---------|----------------------|---------|----------------------|---------|----------------------|---------|----------------------|------|----------------------|--|----------------------|--|----------------------|--|----------------------|--|----------------------|--|----------------------|--|----------------------|--|----------------------|--|----------------------|--|--------------------|---------|---------------------------------------|----------|---------------------------------------------|--|-------------------------------|-----------|---------------------------------------|----------|----------------------------------|--|------------------------|----------|------------------------------------------|--------------------|
|         | 9.In a subject<br>coordination between<br>lecturers |         | 10.Coordination<br>between lecturers of<br>different subjects |         | between lecturers of |         | between lecturers of             |         | between lecturers of |         | between lecturers of |         | between lecturers of |         | between lecturers of |         | between lecturers of |         | between lecturers of |      | between lecturers of |  | between lecturers of |  | between lecturers of |  | between lecturers of |  | between lecturers of |  | between lecturers of |  | between lecturers of |  | between lecturers of |  | between lecturers of |  | Average of section | methodo | ceaching<br>ologies favoy<br>olvement | 25 hours | workload of<br>s per credit is<br>fulfilled |  | nplementary<br>iic activities | are in li | ical sessions<br>ne with the<br>heory | study ma | mmended<br>sterials are<br>seful |  | rers always<br>d class | times co | rt and end<br>pincide with<br>stablished | Average of section |
| A. year | nºsurv.                                             | AVERAGE | nºsurv.                                                       | AVERAGE |                      | nºsurv. | AVERAGE                          | nºsurv. | AVERAGE              | nºsurv. | AVERAGE              | nºsurv. | AVERAGE              | nºsurv. | AVERAGE              | nºsurv. | AVERAGE              | nºsurv. | AVERAGE              | "    |                      |  |                      |  |                      |  |                      |  |                      |  |                      |  |                      |  |                      |  |                      |  |                    |         |                                       |          |                                             |  |                               |           |                                       |          |                                  |  |                        |          |                                          |                    |
| 23-24   | 5                                                   | 2,2     | 5                                                             | 2,8     | 2,5                  | 5       | 2,4                              | 5       | 3                    | 5       | 2                    | 5       | 3                    | 5       | 2,8                  | 4       | 4,75                 | 4       | 4,25                 | 3,09 |                      |  |                      |  |                      |  |                      |  |                      |  |                      |  |                      |  |                      |  |                      |  |                    |         |                                       |          |                                             |  |                               |           |                                       |          |                                  |  |                        |          |                                          |                    |
| 22-23   | 11                                                  | 2,91    | 11                                                            | 3,09    | 3                    | 11      | 3,55                             | 10      | 3,4                  | 11      | 3,45                 | 9       | 3,89                 | 11      | 3,18                 | 11      | 3,82                 | 11      | 4,36                 | 3,66 |                      |  |                      |  |                      |  |                      |  |                      |  |                      |  |                      |  |                      |  |                      |  |                    |         |                                       |          |                                             |  |                               |           |                                       |          |                                  |  |                        |          |                                          |                    |
| 21-22   | 12                                                  | 2,33    | 12                                                            | 2,42    | 2,38                 | 11      | 3                                | 12      | 3,83                 | 12      | 3                    | 12      | 3,25                 | 12      | 2,92                 | 12      | 4                    | 11      | 4,09                 | 3,44 |                      |  |                      |  |                      |  |                      |  |                      |  |                      |  |                      |  |                      |  |                      |  |                    |         |                                       |          |                                             |  |                               |           |                                       |          |                                  |  |                        |          |                                          |                    |
| 20-21   | 37                                                  | 2,97    | 37                                                            | 3,16    | 3,07                 | 37      | 3,03                             | 36      | 2,92                 | 37      | 2,76                 | 37      | 3,14                 | 37      | 3,3                  | 37      | 3,76                 | 37      | 4,05                 | 3,28 |                      |  |                      |  |                      |  |                      |  |                      |  |                      |  |                      |  |                      |  |                      |  |                    |         |                                       |          |                                             |  |                               |           |                                       |          |                                  |  |                        |          |                                          |                    |
| 19-20   | 12                                                  | 3,67    | 12                                                            | 3,17    | 3,42                 | 12      | 3,5                              | 10      | 4,1                  | 11      | 4,27                 | 10      | 3,8                  | 10      | 4                    | 12      | 4,08                 | 11      | 4,27                 | 4    |                      |  |                      |  |                      |  |                      |  |                      |  |                      |  |                      |  |                      |  |                      |  |                    |         |                                       |          |                                             |  |                               |           |                                       |          |                                  |  |                        |          |                                          |                    |
| 18-19   | 13                                                  | 2,92    | 13                                                            | 3,38    | 3,15                 | 13      | 3,62                             | 12      | 3,75                 | 13      | 3,08                 | 13      | 3,69                 | 13      | 3,77                 | 13      | 4,23                 | 13      | 4,38                 | 3,79 |                      |  |                      |  |                      |  |                      |  |                      |  |                      |  |                      |  |                      |  |                      |  |                    |         |                                       |          |                                             |  |                               |           |                                       |          |                                  |  |                        |          |                                          |                    |