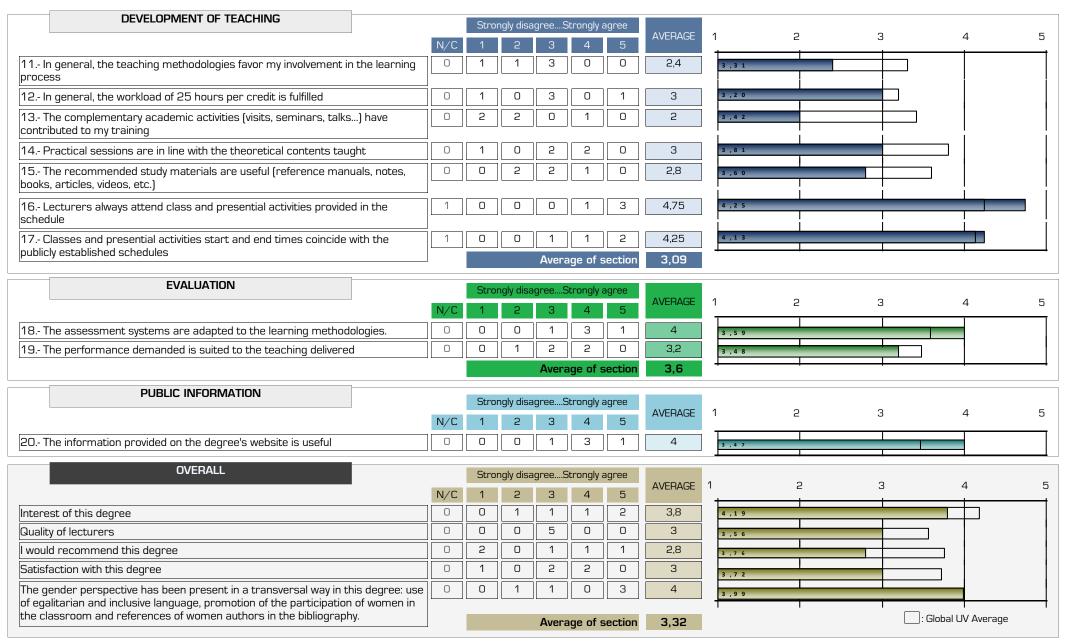

|         | COORDINATION                                        |         |                                                               |         |                      |         | DESENVOLUPAMENT DE L'ENSENYAMENT |         |                      |         |                      |         |                      |         |                      |         |                      |         |                      |      |                      |  |                      |  |                      |  |                      |  |                      |  |                      |  |                      |  |                      |  |                      |  |                    |         |                                       |          |                                             |  |                               |           |                                       |          |                                  |  |                        |          |                                          |                    |
|---------|-----------------------------------------------------|---------|---------------------------------------------------------------|---------|----------------------|---------|----------------------------------|---------|----------------------|---------|----------------------|---------|----------------------|---------|----------------------|---------|----------------------|---------|----------------------|------|----------------------|--|----------------------|--|----------------------|--|----------------------|--|----------------------|--|----------------------|--|----------------------|--|----------------------|--|----------------------|--|--------------------|---------|---------------------------------------|----------|---------------------------------------------|--|-------------------------------|-----------|---------------------------------------|----------|----------------------------------|--|------------------------|----------|------------------------------------------|--------------------|
|         | 9.In a subject<br>coordination between<br>lecturers |         | 10.Coordination<br>between lecturers of<br>different subjects |         | between lecturers of |         | between lecturers of             |         | between lecturers of |         | between lecturers of |         | between lecturers of |         | between lecturers of |         | between lecturers of |         | between lecturers of |      | between lecturers of |  | between lecturers of |  | between lecturers of |  | between lecturers of |  | between lecturers of |  | between lecturers of |  | between lecturers of |  | between lecturers of |  | between lecturers of |  | Average of section | methodo | ceaching<br>ologies favoy<br>olvement | 25 hours | workload of<br>s per credit is<br>fulfilled |  | nplementary<br>iic activities | are in li | ical sessions<br>ne with the<br>heory | study ma | mmended<br>sterials are<br>seful |  | rers always<br>d class | times co | rt and end<br>pincide with<br>stablished | Average of section |
| A. year | nºsurv.                                             | AVERAGE | nºsurv.                                                       | AVERAGE |                      | nºsurv. | AVERAGE                          | nºsurv. | AVERAGE              | nºsurv. | AVERAGE              | nºsurv. | AVERAGE              | nºsurv. | AVERAGE              | nºsurv. | AVERAGE              | nºsurv. | AVERAGE              | "    |                      |  |                      |  |                      |  |                      |  |                      |  |                      |  |                      |  |                      |  |                      |  |                    |         |                                       |          |                                             |  |                               |           |                                       |          |                                  |  |                        |          |                                          |                    |
| 23-24   | 5                                                   | 2,2     | 5                                                             | 2,8     | 2,5                  | 5       | 2,4                              | 5       | 3                    | 5       | 2                    | 5       | 3                    | 5       | 2,8                  | 4       | 4,75                 | 4       | 4,25                 | 3,09 |                      |  |                      |  |                      |  |                      |  |                      |  |                      |  |                      |  |                      |  |                      |  |                    |         |                                       |          |                                             |  |                               |           |                                       |          |                                  |  |                        |          |                                          |                    |
| 22-23   | 11                                                  | 2,91    | 11                                                            | 3,09    | 3                    | 11      | 3,55                             | 10      | 3,4                  | 11      | 3,45                 | 9       | 3,89                 | 11      | 3,18                 | 11      | 3,82                 | 11      | 4,36                 | 3,66 |                      |  |                      |  |                      |  |                      |  |                      |  |                      |  |                      |  |                      |  |                      |  |                    |         |                                       |          |                                             |  |                               |           |                                       |          |                                  |  |                        |          |                                          |                    |
| 21-22   | 12                                                  | 2,33    | 12                                                            | 2,42    | 2,38                 | 11      | 3                                | 12      | 3,83                 | 12      | 3                    | 12      | 3,25                 | 12      | 2,92                 | 12      | 4                    | 11      | 4,09                 | 3,44 |                      |  |                      |  |                      |  |                      |  |                      |  |                      |  |                      |  |                      |  |                      |  |                    |         |                                       |          |                                             |  |                               |           |                                       |          |                                  |  |                        |          |                                          |                    |
| 20-21   | 37                                                  | 2,97    | 37                                                            | 3,16    | 3,07                 | 37      | 3,03                             | 36      | 2,92                 | 37      | 2,76                 | 37      | 3,14                 | 37      | 3,3                  | 37      | 3,76                 | 37      | 4,05                 | 3,28 |                      |  |                      |  |                      |  |                      |  |                      |  |                      |  |                      |  |                      |  |                      |  |                    |         |                                       |          |                                             |  |                               |           |                                       |          |                                  |  |                        |          |                                          |                    |
| 19-20   | 12                                                  | 3,67    | 12                                                            | 3,17    | 3,42                 | 12      | 3,5                              | 10      | 4,1                  | 11      | 4,27                 | 10      | 3,8                  | 10      | 4                    | 12      | 4,08                 | 11      | 4,27                 | 4    |                      |  |                      |  |                      |  |                      |  |                      |  |                      |  |                      |  |                      |  |                      |  |                    |         |                                       |          |                                             |  |                               |           |                                       |          |                                  |  |                        |          |                                          |                    |
| 18-19   | 13                                                  | 2,92    | 13                                                            | 3,38    | 3,15                 | 13      | 3,62                             | 12      | 3,75                 | 13      | 3,08                 | 13      | 3,69                 | 13      | 3,77                 | 13      | 4,23                 | 13      | 4,38                 | 3,79 |                      |  |                      |  |                      |  |                      |  |                      |  |                      |  |                      |  |                      |  |                      |  |                    |         |                                       |          |                                             |  |                               |           |                                       |          |                                  |  |                        |          |                                          |                    |

# Item deleted by modification of survey

|         | EVALUATION                                                           |         |                                                                 |         |      |         | JBLIC<br>RMATION                  | OVERALL |         |                      |         |                                  |         |                               |         |                                         |         |                    |  |  |  |
|---------|----------------------------------------------------------------------|---------|-----------------------------------------------------------------|---------|------|---------|-----------------------------------|---------|---------|----------------------|---------|----------------------------------|---------|-------------------------------|---------|-----------------------------------------|---------|--------------------|--|--|--|
|         | 18.The assessment systems are adapted to the learning methodologies. |         | 19.The performance demanded is suited to the teaching delivered |         | of   | provid  | information<br>ed on the<br>bsite |         |         | Quality of lecturers |         | I would recommend<br>this degree |         | Satisfaction with this degree |         | The gender perspective has been present |         | Average of section |  |  |  |
| A. year | nºsurv.                                                              | AVERAGE | nºsurv.                                                         | AVERAGE |      | nºsurv. | AVERAGE                           | nºsurv. | AVERAGE | nºsurv.              | AVERAGE | nºsurv.                          | AVERAGE | nºsurv.                       | AVERAGE | nºsurv.                                 | AVERAGE |                    |  |  |  |
| 23-24   | 5                                                                    | 4       | 5                                                               | 3,2     | 3,6  | 5       | 4                                 | 5       | 3,8     | 5                    | 3       | 5                                | 2,8     | 5                             | 3       | 5                                       | 4       | 3,32               |  |  |  |
| 22-23   | 11                                                                   | 3,45    | 11                                                              | 3,82    | 3,64 | 11      | 3,18                              | 11      | 4,64    | 11                   | 3,45    | 11                               | 4,45    | 11                            | 4,18    |                                         | *       | 4,18               |  |  |  |
| 21-22   | 12                                                                   | 3,25    | 12                                                              | 3,25    | 3,25 | 12      | 3,25                              | 12      | 4       | 12                   | 3,25    | 12                               | 3,17    | 12                            | 3,17    |                                         | *       | 3,4                |  |  |  |
| 20-21   | 35                                                                   | 3,34    | 36                                                              | 3,17    | 3,25 | 36      | 2,92                              | 36      | 3,81    | 36                   | 3,61    | 35                               | 3,4     | 36                            | 3,31    |                                         | *       | 3,53               |  |  |  |
| 19-20   | 11                                                                   | 3,73    | 11                                                              | 3,45    | 3,59 | 12      | 3,67                              | 11      | 4,18    | 11                   | 3,91    | 11                               | 3,91    | 11                            | 3,82    |                                         | *       | 3,95               |  |  |  |
| 18-19   | 13                                                                   | 3,69    | 13                                                              | 3,85    | 3,77 | 13      | 3,23                              | 12      | 4,42    | 12                   | 3,58    | 12                               | 3,92    | 12                            | 3,58    |                                         | *       | 3,88               |  |  |  |