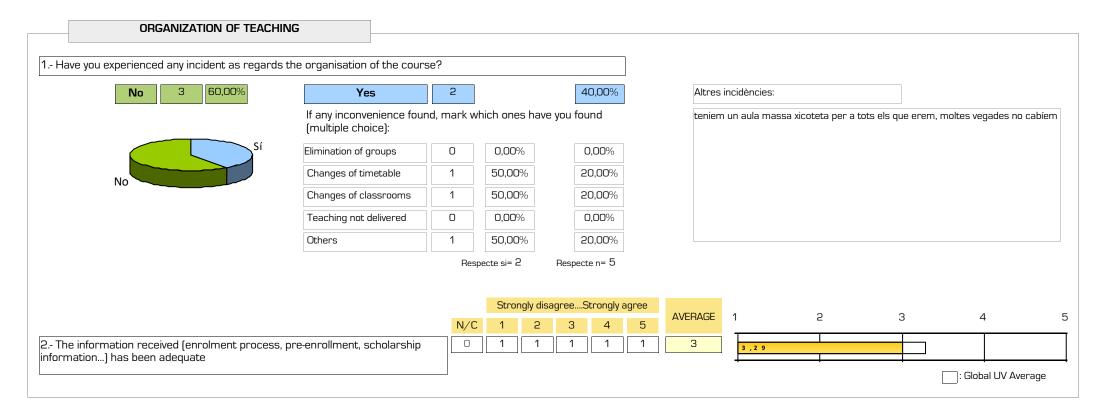

#### 1302.- GRADO EN CRIMINOLOGÍA

|           |           | ORGANIZATIO                  |         | PLANNING EDUCATION |                                           |        |                                            |         |                                                    |         |                                   |         |                    | INFRASTRUCTURES                                      |         |                                    |         |                                    |         |                    |
|-----------|-----------|------------------------------|---------|--------------------|-------------------------------------------|--------|--------------------------------------------|---------|----------------------------------------------------|---------|-----------------------------------|---------|--------------------|------------------------------------------------------|---------|------------------------------------|---------|------------------------------------|---------|--------------------|
| EVOLUTION |           | #.Incidents have been solved |         |                    | #.guides<br>provided have<br>been helpful |        | 3.The inicial planning have been respected |         | 4.Knowledge, abilities and attitudes in the guides |         | 5.contents have not been repeated |         | Average of section | 6.The subjects studied and their contents are suited |         | 7.The teaching spaces are suitable |         | 8.The learning spaces are suitable |         | Average of section |
| A. year   | Collected | nºsurv. AVERAGE              | nºsurv. | AVERAGE            | nºsurv. A                                 | VERAGE | nºsurv.                                    | AVERAGE | nºsurv.                                            | AVERAGE | nºsurv.                           | AVERAGE |                    | nºsurv.                                              | AVERAGE | nºsurv.                            | AVERAGE | nºsurv.                            | AVERAGE |                    |
| 23-24     | 5         | *                            | 5       | 3                  |                                           | *      | 5                                          | 3,6     | 5                                                  | 3,8     | 5                                 | 1,2     | 2,87               | 5                                                    | 3,2     | 5                                  | 2,6     | 5                                  | 3,2     | 2,9                |
| 22-23     | 11        | *                            | 11      | 3,09               |                                           | *      | 11                                         | 3,36    | 11                                                 | 3,73    | 11                                | 2,55    | 3,21               | 10                                                   | 3,8     | 11                                 | 3,09    | 10                                 | 3,5     | 3,29               |
| 21-22     | 12        | *                            | 12      | 2,92               |                                           | *      | 12                                         | 3,58    | 12                                                 | 3,25    | 12                                | 3,08    | 3,31               | 12                                                   | 3,25    | 12                                 | 2,92    | 11                                 | 3,27    | 3,09               |
| 20-21     | 37        | *                            | 37      | 2,81               |                                           | *      | 37                                         | 3,16    | 36                                                 | 3,42    | 37                                | 2,59    | 3,05               | 37                                                   | 3,41    | 37                                 | 2,95    | 35                                 | 3       | 2,97               |
| 19-20     | 12        | *                            | 12      | 3,67               |                                           | *      | 12                                         | 3,58    | 12                                                 | 3,5     | 12                                | 2,58    | 3,22               | 12                                                   | 3,67    | 12                                 | 3,92    | 12                                 | 3,75    | 3,83               |
| 18-19     | 13        | *                            | 13      | 3,31               |                                           | *      | 13                                         | 3,85    | 13                                                 | 3,77    | 13                                | 2,38    | 3,33               | 13                                                   | 3,77    | 13                                 | 3,54    | 13                                 | 3,77    | 3,65               |