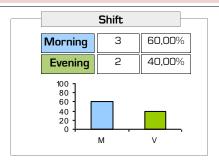

**ACADEMIC YEAR: 23-24** 

RUCT: 2501493

#### 1302.- GRADO EN CRIMINOLOGÍA







Surveys collected: 5
Surveyed population: 91

Surveys period: 17/09/2024 - 13/10/2024

Printing date: 12/11/2024

Printing date: 12/11/2024





**ACADEMIC YEAR: 23-24** 

Printing date: 12/11/2024





**ACADEMIC YEAR: 23-24** 

#### 1302.- GRADO EN CRIMINOLOGÍA

|           |           | ORGANIZATIO                  |         | PLANNING EDUCATION |                                           |        |                                            |         |                                                    |         |                                   |         |                    | INFRASTRUCTURES                                      |         |                                    |         |                                    |         |                    |
|-----------|----------