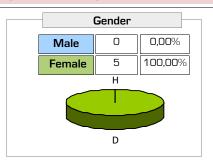

**ACADEMIC YEAR: 23-24** 

RUCT: 2501493

#### 1302.- GRADO EN CRIMINOLOGÍA







Surveys collected: 5
Surveyed population: 91

Surveys period: 17/09/2024 - 13/10/2024

Printing date: 12/11/2024

Printing date: 12/11/2024





**ACADEMIC YEAR: 23-24** 

Printing date: 12/11/2024





**ACADEMIC YEAR: 23-24** 

#### 1302.- GRADO EN CRIMINOLOGÍA

|           |           | ORGANIZATIO                  |         | PLANNING EDUCATION |                                           |        |                                            |         |                                                    |         |                                   |         |                    | INFRASTRUCTURES                                      |         |                                    |         |                                    |         |                    |
|-----------|-----------|