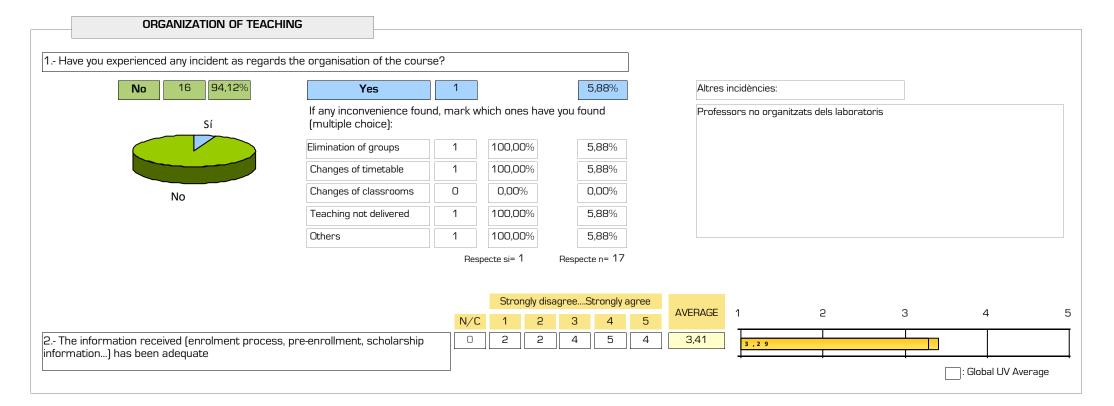

#### 1400.- GRADO EN INGENIERÍA INFORMÁTICA

|           |           | ORGANIZATIO                  | ON OF TE                                        | ACHING  |                 | DUCATION |         | AINING<br>GRAMME                                         | INFRASTRUCTURES |                                   |         |                    |                                                      |         |                                    |         |                                    |         |                    |
|-----------|-----------|------------------------------|-------------------------------------------------|---------|-----------------|----------|---------|----------------------------------------------------------|-----------------|-----------------------------------|---------|--------------------|------------------------------------------------------|---------|------------------------------------|---------|------------------------------------|---------|--------------------|
| EVOLUTION |           | #.Incidents have been solved | 2.The information received (enrolment process,) |         | 3               |          | , ,     | 4.Knowledge, abilities<br>and attitudes in the<br>guides |                 | 5.contents have not been repeated |         | Average of section | 6.The subjects studied and their contents are suited |         | 7.The teaching spaces are suitable |         | 8.The learning spaces are suitable |         | Average of section |
| A. year   | Collected | nºsurv. AVERAGE              | nºsurv.                                         | AVERAGE | nºsurv. AVERAGE | nºsurv.  | AVERAGE | nºsurv.                                                  | AVERAGE         | nºsurv.                           | AVERAGE |                    | nºsurv.                                              | AVERAGE | nºsurv.                            | AVERAGE | nºsurv.                            | AVERAGE |                    |
| 23-24     | 17        | *                            | 17                                              | 3,41    | *               | 17       | 4,06    | 17                                                       | 4,06            | 17                                | 2,88    | 3,67               | 17                                                   | 3,71    | 17                                 | 4       | 17                                 | 4,12    | 4,06               |
| 22-23     | 15        | *                            | 15                                              | 3,67    | *               | 15       | 3,93    | 14                                                       | 3,5             | 15                                | 3,53    | 3,66               | 14                                                   | 3,43    | 15                                 | 3,93    | 14                                 | 3,5     | 3,72               |
| 21-22     | 24        | *                            | 24                                              | 3,79    | *               | 23       | 4,22    | 24                                                       | 4,08            | 24                                | 3,79    | 4,03               | 24                                                   | 3,96    | 24                                 | 4,42    | 24                                 | 4,29    | 4,35               |
| 20-21     | 19        | *                            | 19                                              | 3,26    | *               | 19       | 3,95    | 18                                                       | 3,67            | 19                                | 3,42    | 3,68               | 19                                                   | 3,79    | 19                                 | 4,58    | 19                                 | 4,16    | 4,37               |
| 19-20     | 9         | *                            | 9                                               | 2,78    | *               | 9        | 3,56    | 9                                                        | 3,44            | 9                                 | 3,11    | 3,37               | 9                                                    | 3,11    | 9                                  | 4       | 9                                  | 3,67    | 3,83               |
| 18-19     | 21        | *                            | 21                                              | 3,1     | *               | 21       | 3,48    | 21                                                       | 3,43            | 20                                | 3,3     | 3,4                | 21                                                   | 3,48    | 21                                 | 4,24    | 21                                 | 3,14    | 3,69               |