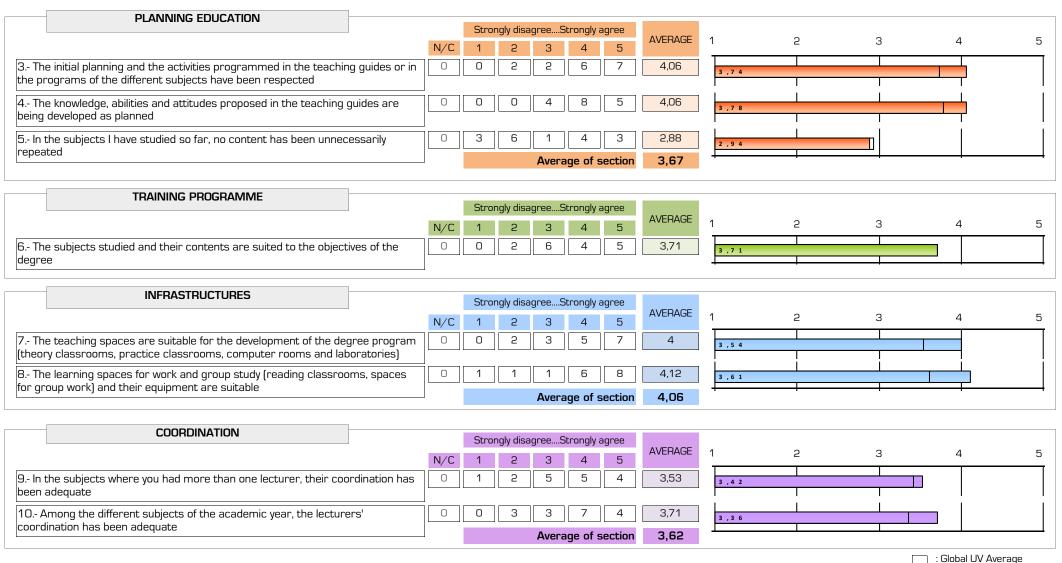

#### 1400.- GRADO EN INGENIERÍA INFORMÁTICA

|           |           | ORGANIZATIO                  | ON OF TE                                        | ACHING  |                 | DUCATION |         | AINING<br>GRAMME                                         | INFRASTRUCTURES |                                   |         |                    |                                                      |         |                                    |         |                                    |         |                    |
|-----------|-----------|------------------------------|-------------------------------------------------|---------|-----------------|----------|---------|----------------------------------------------------------|-----------------|-----------------------------------|---------|--------------------|------------------------------------------------------|---------|------------------------------------|---------|------------------------------------|---------|--------------------|
| EVOLUTION |           | #.Incidents have been solved | 2.The information received (enrolment process,) |         | 3               |          | , ,     | 4.Knowledge, abilities<br>and attitudes in the<br>guides |                 | 5.contents have not been repeated |         | Average of section | 6.The subjects studied and their contents are suited |         | 7.The teaching spaces are suitable |         | 8.The learning spaces are suitable |         | Average of section |
| A. year   | Collected | nºsurv. AVERAGE              | nºsurv.                                         | AVERAGE | nºsurv. AVERAGE | nºsurv.  | AVERAGE | nºsurv.                                                  | AVERAGE         | nºsurv.                           | AVERAGE |                    | nºsurv.                                              | AVERAGE | nºsurv.                            | AVERAGE | nºsurv.                            | AVERAGE |                    |
| 23-24     | 17        | *                            | 17                                              | 3,41    | *               | 17       | 4,06    | 17                                                       | 4,06            | 17                                | 2,88    | 3,67               | 17                                                   | 3,71    | 17                                 | 4       | 17                                 | 4,12    | 4,06               |
| 22-23     | 15        | *                            | 15                                              | 3,67    | *               | 15       | 3,93    | 14                                                       | 3,5             | 15                                | 3,53    | 3,66               | 14                                                   | 3,43    | 15                                 | 3,93    | 14                                 | 3,5     | 3,72               |
| 21-22     | 24        | *                            | 24                                              | 3,79    | *               | 23       | 4,22    | 24                                                       | 4,08            | 24                                | 3,79    | 4,03               | 24                                                   | 3,96    | 24                                 | 4,42    | 24                                 | 4,29    | 4,35               |
| 20-21     | 19        | *                            | 19                                              | 3,26    | *               | 19       | 3,95    | 18                                                       | 3,67            | 19                                | 3,42    | 3,68               | 19                                                   | 3,79    | 19                                 | 4,58    | 19                                 | 4,16    | 4,37               |
| 19-20     | 9         | *                            | 9                                               | 2,78    | *               | 9        | 3,56    | 9                                                        | 3,44            | 9                                 | 3,11    | 3,37               | 9                                                    | 3,11    | 9                                  | 4       | 9                                  | 3,67    | 3,83               |
| 18-19     | 21        | *                            | 21                                              | 3,1     | *               | 21       | 3,48    | 21                                                       | 3,43            | 20                                | 3,3     | 3,4                | 21                                                   | 3,48    | 21                                 | 4,24    | 21                                 | 3,14    | 3,69               |