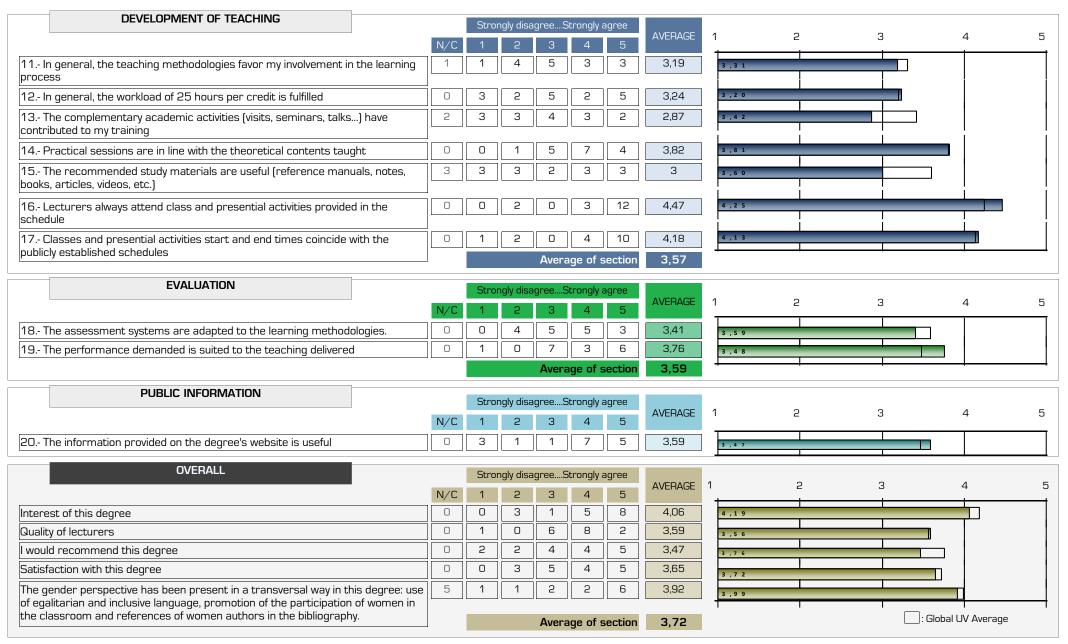

|         |                                                     | CO      | ION                                                           |         |                      | DESENVOLUPAMENT DE L'ENSENYAMENT |                      |         |                      |         |                      |         |                      |         |                      |         |                      |         |                      |      |                      |  |                      |  |                      |  |                      |  |                      |  |                      |  |                      |  |                      |  |                      |  |                      |  |                    |         |                                        |          |                                          |  |                              |            |                                       |          |                                  |  |                         |          |                                          |                          |
|---------|-----------------------------------------------------|---------|---------------------------------------------------------------|---------|----------------------|----------------------------------|----------------------|---------|----------------------|---------|----------------------|---------|----------------------|---------|----------------------|---------|----------------------|---------|----------------------|------|----------------------|--|----------------------|--|----------------------|--|----------------------|--|----------------------|--|----------------------|--|----------------------|--|----------------------|--|----------------------|--|----------------------|--|--------------------|---------|----------------------------------------|----------|------------------------------------------|--|------------------------------|------------|---------------------------------------|----------|----------------------------------|--|-------------------------|----------|------------------------------------------|--------------------------|
|         | 9.In a subject<br>coordination between<br>lecturers |         | 10.Coordination<br>between lecturers of<br>different subjects |         | between lecturers of |                                  | between lecturers of |         | between lecturers of |         | between lecturers of |         | between lecturers of |         | between lecturers of |         | between lecturers of |         | between lecturers of |      | between lecturers of |  | between lecturers of |  | between lecturers of |  | between lecturers of |  | between lecturers of |  | between lecturers of |  | between lecturers of |  | between lecturers of |  | between lecturers of |  | between lecturers of |  | Average of section | methodo | teaching<br>blogies favoy<br>volvement | 25 hours | workload of<br>per credit is<br>ulfilled |  | iplementary<br>ic activities | are in liı | ical sessions<br>ne with the<br>neory | study ma | mmended<br>Iterials are<br>Seful |  | irers always<br>d class | times co | rt and end<br>oincide with<br>stablished | Average<br>of<br>section |
| A. year | nºsurv.                                             | AVERAGE | nºsurv.                                                       | AVERAGE |                      | nºsurv.                          | AVERAGE              | nºsurv. | AVERAGE              | nºsurv. | AVERAGE              | nºsurv. | AVERAGE              | nºsurv. | AVERAGE              | nºsurv. | AVERAGE              | nºsurv. | AVERAGE              |      |                      |  |                      |  |                      |  |                      |  |                      |  |                      |  |                      |  |                      |  |                      |  |                      |  |                    |         |                                        |          |                                          |  |                              |            |                                       |          |                                  |  |                         |          |                                          |                          |
| 23-24   | 17                                                  | 3,53    | 17                                                            | 3,71    | 3,62                 | 16                               | 3,19                 | 17      | 3,24                 | 15      | 2,87                 | 17      | 3,82                 | 14      | 3                    | 17      | 4,47                 | 17      | 4,18                 | 3,57 |                      |  |                      |  |                      |  |                      |  |                      |  |                      |  |                      |  |                      |  |                      |  |                      |  |                    |         |                                        |          |                                          |  |                              |            |                                       |          |                                  |  |                         |          |                                          |                          |
| 22-23   | 15                                                  | 3,53    | 15                                                            | 3,47    | 3,5                  | 15                               | 3,4                  | 15      | 2,93                 | 14      | 3,36                 | 15      | 3,93                 | 12      | 3,75                 | 15      | 4,27                 | 15      | 4,4                  | 3,72 |                      |  |                      |  |                      |  |                      |  |                      |  |                      |  |                      |  |                      |  |                      |  |                      |  |                    |         |                                        |          |                                          |  |                              |            |                                       |          |                                  |  |                         |          |                                          |                          |
| 21-22   | 24                                                  | 4,21    | 24                                                            | 4,29    | 4,25                 | 24                               | 3,83                 | 23      | 3,43                 | 23      | 3,96                 | 24      | 4,12                 | 24      | 3,96                 | 24      | 4,46                 | 24      | 4,33                 | 4,02 |                      |  |                      |  |                      |  |                      |  |                      |  |                      |  |                      |  |                      |  |                      |  |                      |  |                    |         |                                        |          |                                          |  |                              |            |                                       |          |                                  |  |                         |          |                                          |                          |
| 20-21   | 17                                                  | 3,82    | 19                                                            | 3,74    | 3,78                 | 19                               | 3,42                 | 18      | 3,33                 | 16      | 3,44                 | 19      | 3,95                 | 18      | 3,5                  | 19      | 4,53                 | 19      | 4,47                 | 3,82 |                      |  |                      |  |                      |  |                      |  |                      |  |                      |  |                      |  |                      |  |                      |  |                      |  |                    |         |                                        |          |                                          |  |                              |            |                                       |          |                                  |  |                         |          |                                          |                          |
| 19-20   | 8                                                   | 2,75    | 8                                                             | 3,62    | 3,19                 | 9                                | 2,67                 | 8       | 2,25                 | 8       | 2,5                  | 9       | 3,44                 | 8       | 3,12                 | 9       | 4,56                 | 9       | 4,33                 | 3,3  |                      |  |                      |  |                      |  |                      |  |                      |  |                      |  |                      |  |                      |  |                      |  |                      |  |                    |         |                                        |          |                                          |  |                              |            |                                       |          |                                  |  |                         |          |                                          |                          |
| 18-19   | 21                                                  | 3,19    | 21                                                            | 3,19    | 3,19                 | 21                               | 3,1                  | 19      | 2,84                 | 19      | 2,74                 | 21      | 3,57                 | 19      | 3,58                 | 21      | 4,29                 | 21      | 4,52                 | 3,54 |                      |  |                      |  |                      |  |                      |  |                      |  |                      |  |                      |  |                      |  |                      |  |                      |  |                    |         |                                        |          |                                          |  |                              |            |                                       |          |                                  |  |                         |          |                                          |                          |

# Item deleted by modification of survey

|         |                                                                      | EV      | /ALUATIO                            | ON      |                                                                                                                                                                                                                                                                                                                                                                                                                                                                                                                                                                                                                                                                                                                                                                                                                                                                                                                                                                                                                                                                                                                                                                                                                                                                                                                                                                                                                                                                                                                                                                                                                                                                                                                                                                                                                                                                                                                                                                                                                                                                                                                                |         | JBLIC<br>RMATION                    |         |                       |         |                                                                   |         | OVERALL |         |                                   |            |                |         |              |  |                    |  |                        |           |                                |                    |
|---------|----------------------------------------------------------------------|---------|-------------------------------------|---------|--------------------------------------------------------------------------------------------------------------------------------------------------------------------------------------------------------------------------------------------------------------------------------------------------------------------------------------------------------------------------------------------------------------------------------------------------------------------------------------------------------------------------------------------------------------------------------------------------------------------------------------------------------------------------------------------------------------------------------------------------------------------------------------------------------------------------------------------------------------------------------------------------------------------------------------------------------------------------------------------------------------------------------------------------------------------------------------------------------------------------------------------------------------------------------------------------------------------------------------------------------------------------------------------------------------------------------------------------------------------------------------------------------------------------------------------------------------------------------------------------------------------------------------------------------------------------------------------------------------------------------------------------------------------------------------------------------------------------------------------------------------------------------------------------------------------------------------------------------------------------------------------------------------------------------------------------------------------------------------------------------------------------------------------------------------------------------------------------------------------------------|---------|-------------------------------------|---------|-----------------------|---------|-------------------------------------------------------------------|---------|---------|---------|-----------------------------------|------------|----------------|---------|--------------|--|--------------------|--|------------------------|-----------|--------------------------------|--------------------|
|         | 18.The assessment systems are adapted to the learning methodologies. |         | systems are adapted to the learning |         | systems are adapted to the learning deliver the teaching deliver the tea |         | systems are adapted to the learning |         | demanded is suited to |         | tems are adapted to the learning delivered the teaching delivered |         | of      | provid  | information<br>ed on the<br>bsite | Interest o | of this degree | Quality | of lecturers |  | ecommend<br>degree |  | ion with this<br>egree | perspecti | gender<br>ve has been<br>esent | Average of section |
| A. year | nºsurv.                                                              | AVERAGE | nºsurv.                             | AVERAGE |                                                                                                                                                                                                                                                                                                                                                                                                                                                                                                                                                                                                                                                                                                                                                                                                                                                                                                                                                                                                                                                                                                                                                                                                                                                                                                                                                                                                                                                                                                                                                                                                                                                                                                                                                                                                                                                                                                                                                                                                                                                                                                                                | nºsurv. | AVERAGE                             | nºsurv. | AVERAGE               | nºsurv. | AVERAGE                                                           | nºsurv. | AVERAGE | nºsurv. | AVERAGE                           | nºsurv.    | AVERAGE        |         |              |  |                    |  |                        |           |                                |                    |
| 23-24   | 17                                                                   | 3,41    | 17                                  | 3,76    | 3,59                                                                                                                                                                                                                                                                                                                                                                                                                                                                                                                                                                                                                                                                                                                                                                                                                                                                                                                                                                                                                                                                                                                                                                                                                                                                                                                                                                                                                                                                                                                                                                                                                                                                                                                                                                                                                                                                                                                                                                                                                                                                                                                           | 17      | 3,59                                | 17      | 4,06                  | 17      | 3,59                                                              | 17      | 3,47    | 17      | 3,65                              | 12         | 3,92           | 3,72    |              |  |                    |  |                        |           |                                |                    |
| 22-23   | 15                                                                   | 3,73    | 15                                  | 3,67    | 3,7                                                                                                                                                                                                                                                                                                                                                                                                                                                                                                                                                                                                                                                                                                                                                                                                                                                                                                                                                                                                                                                                                                                                                                                                                                                                                                                                                                                                                                                                                                                                                                                                                                                                                                                                                                                                                                                                                                                                                                                                                                                                                                                            | 14      | 3,36                                | 15      | 4,2                   | 15      | 3,53                                                              | 14      | 3,93    | 15      | 3,8                               |            | *              | 3,86    |              |  |                    |  |                        |           |                                |                    |
| 21-22   | 19                                                                   | 4,11    | 21                                  | 3,76    | 3,92                                                                                                                                                                                                                                                                                                                                                                                                                                                                                                                                                                                                                                                                                                                                                                                                                                                                                                                                                                                                                                                                                                                                                                                                                                                                                                                                                                                                                                                                                                                                                                                                                                                                                                                                                                                                                                                                                                                                                                                                                                                                                                                           | 20      | 4,05                                | 21      | 4,29                  | 21      | 4                                                                 | 21      | 4       | 21      | 4,14                              |            | *              | 4,11    |              |  |                    |  |                        |           |                                |                    |
| 20-21   | 19                                                                   | 3,58    | 19                                  | 3,42    | 3,5                                                                                                                                                                                                                                                                                                                                                                                                                                                                                                                                                                                                                                                                                                                                                                                                                                                                                                                                                                                                                                                                                                                                                                                                                                                                                                                                                                                                                                                                                                                                                                                                                                                                                                                                                                                                                                                                                                                                                                                                                                                                                                                            | 18      | 3,61                                | 19      | 4,26                  | 19      | 3,84                                                              | 19      | 3,84    | 19      | 3,84                              |            | *              | 3,95    |              |  |                    |  |                        |           |                                |                    |
| 19-20   | 9                                                                    | 3       | 9                                   | 3,11    | 3,06                                                                                                                                                                                                                                                                                                                                                                                                                                                                                                                                                                                                                                                                                                                                                                                                                                                                                                                                                                                                                                                                                                                                                                                                                                                                                                                                                                                                                                                                                                                                                                                                                                                                                                                                                                                                                                                                                                                                                                                                                                                                                                                           | 8       | 3,88                                | 9       | 4,11                  | 9       | 3,33                                                              | 9       | 3,67    | 9       | 3,78                              |            | *              | 3,72    |              |  |                    |  |                        |           |                                |                    |
| 18-19   | 21                                                                   | 2,71    | 21                                  | 2,86    | 2,79                                                                                                                                                                                                                                                                                                                                                                                                                                                                                                                                                                                                                                                                                                                                                                                                                                                                                                                                                                                                                                                                                                                                                                                                                                                                                                                                                                                                                                                                                                                                                                                                                                                                                                                                                                                                                                                                                                                                                                                                                                                                                                                           | 21      | 3,19                                | 21      | 3,9                   | 21      | 3,67                                                              | 21      | 3,76    | 21      | 3,43                              |            | *              | 3,69    |              |  |                    |  |                        |           |                                |                    |