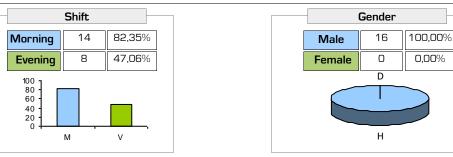

## VNIVERSITAT DÖVALÈNCIA **525.** quàlitatuv

# **EVALUATION OF DEGREE STUDIES**

#### ACADEMIC YEAR: 23-24

( 3th estud survey )

# 1402.- GRADO EN INGENIERÍA ELECTRÓNICA DE TELECOMUNICACIÓN





5

4

EVALUATION OF DEGREE STUDIES

( 3th estud survey )

#### PLANNING EDUCATION Strongly disagree....Strongly agree AVERAGE 1 2 З N/C 2 3 4 5 1 3.- The initial planning and the activities programmed in the teaching guides or in 0 0 3 9 4 3,94 1

|                                                                              |   |   |   |       |         |         |      | 3,74 |      |   |  |
|------------------------------------------------------------------------------|---|---|---|-------|---------|---------|------|------|------|---|--|
| the programs of the different subjects have been respected                   |   |   |   |       |         |         |      |      |      | _ |  |
| 4 The knowledge, abilities and attitudes proposed in the teaching guides are | 0 | 0 | 0 | 3     |