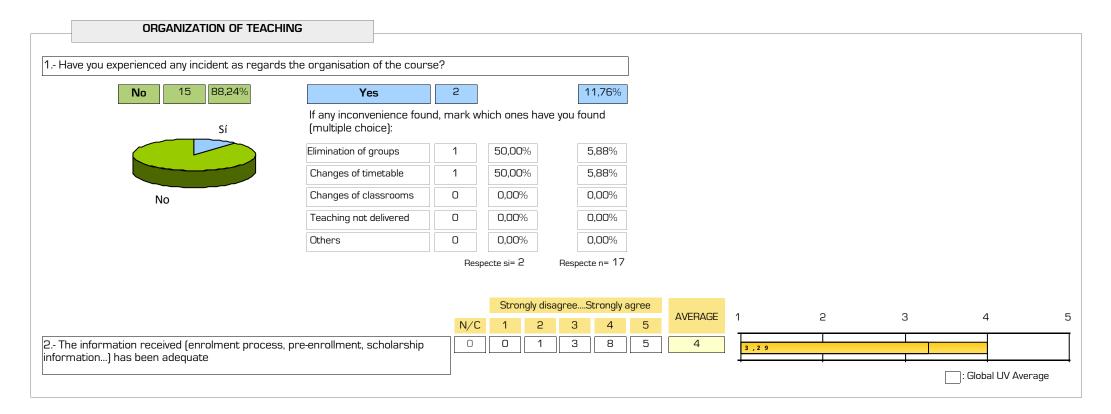

## VNIVERSITAT DÖVALÈNCIA **525.** quàlitatuv

# **EVALUATION OF DEGREE STUDIES**

#### ACADEMIC YEAR: 23-24

( 3th estud survey )

# 1402.- GRADO EN INGENIERÍA ELECTRÓNICA DE TELECOMUNICACIÓN





5

4

EVALUATION OF DEGREE STUDIES

( 3th estud survey )

#### PLANNING EDUCATION Strongly disagree....Strongly agree AVERAGE 1 2 З N/C 2 3 4 5 1 3.- The initial planning and the activities programmed in the teaching guides or in 0 0 3 9 4 3,94 1

|                                                                              |   |   |   |       |         |         |      | 3,74 |      |   |  |
|------------------------------------------------------------------------------|---|---|---|-------|---------|---------|------|------|------|---|--|
| the programs of the different subjects have been respected                   |   |   |   |       |         |         |      |      |      | _ |  |
| 4 The knowledge, abilities and attitudes proposed in the teaching guides are | 0 | 0 | 0 | 3     | 9