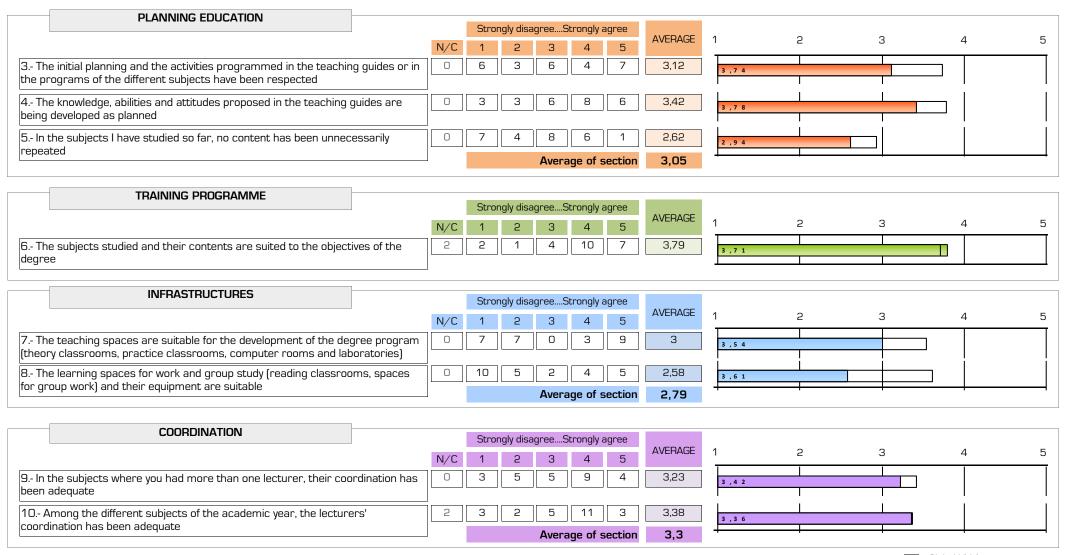

Printing date: 12/11/2024

|                         | ORGANIZATION OF TEACHING                  |                                                    |                                                    |                                                                              | PLANNING EDUCATION         |                                                                  |                                                    |                                                                                                                                                                                                                                                                                                                                                                                                                                                                                                                                                                                                                                                                                                                                                                                                                                                                                                                                                                                                                                                                                                                                                                                                                                                                                                                                                                                                                                                                                                                                                                                                                                                                                                                                                                                                                                                                                                                                                                                                                                                                                                                               |                                                              |                                |                                         |                                                        |                                                            | AINING<br>GRAMME                                       | INFRASTRUCTURES                                     |                           |                                    |                                     |                                          |                          |
|-------------------------|-------------------------------------------|----------------------------------------------------|----------------------------------------------------|------------------------------------------------------------------------------|----------------------------|------------------------------------------------------------------|----------------------------------------------------|-------------------------------------------------------------------------------------------------------------------------------------------------------------------------------------------------------------------------------------------------------------------------------------------------------------------------------------------------------------------------------------------------------------------------------------------------------------------------------------------------------------------------------------------------------------------------------------------------------------------------------------------------------------------------------------------------------------------------------------------------------------------------------------------------------------------------------------------------------------------------------------------------------------------------------------------------------------------------------------------------------------------------------------------------------------------------------------------------------------------------------------------------------------------------------------------------------------------------------------------------------------------------------------------------------------------------------------------------------------------------------------------------------------------------------------------------------------------------------------------------------------------------------------------------------------------------------------------------------------------------------------------------------------------------------------------------------------------------------------------------------------------------------------------------------------------------------------------------------------------------------------------------------------------------------------------------------------------------------------------------------------------------------------------------------------------------------------------------------------------------------|--------------------------------------------------------------|--------------------------------|-----------------------------------------|--------------------------------------------------------|------------------------------------------------------------|--------------------------------------------------------|-----------------------------------------------------|---------------------------|------------------------------------|-------------------------------------|------------------------------------------|--------------------------|
| EVOLUTION               |                                           | #.Incident                                         |                                                    |                                                                              | provided ha                | #.guides 3.The inicial planning have been respected been helpful |                                                    | ected and a                                                                                                                                                                                                                                                                                                                                                                                                                                                                                                                                                                                                                                                                                                                                                                                                                                                                                                                                                                                                                                                                                                                                                                                                                                                                                                                                                                                                                                                                                                                                                                                                                                                                                                                                                                                                                                                                                                                                                                                                                                                                                                                   | 4.Knowledge, abilities and attitudes in the guides           |                                | 5.contents have not been repeated       |                                                        | 6.The subjects<br>studied and their<br>contents are suited |                                                        | 7.The teaching spaces are suitable                  |                           | 8.The learning spaces are suitable |                                     | Average of section                       |                          |
| A. year                 | Collected                                 | nºsurv. A                                          | AVERAGE                                            | nºsurv. A                                                                    | VERAGE 1                   | nºsurv. AVE                                                      | RAGE nº                                            | surv. AVEF                                                                                                                                                                                                                                                                                                                                                                                                                                                                                                                                                                                                                                                                                                                                                                                                                                                                                                                                                                                                                                                                                                                                                                                                                                                                                                                                                                                                                                                                                                                                                                                                                                                                                                                                                                                                                                                                                                                                                                                                                                                                                                                    | RAGE nºsur                                                   | v. AVERAGE                     | nºsurv.                                 | AVERAGE                                                |                                                            | nºsurv.                                                | AVERAGE                                             | nºsurv.                   | AVERAGE                            | nºsurv.                             | AVERAGE                                  |                          |
| 23-24                   | 26                                        |                                                    | *                                                  | 26                                                                           | 2,46                       | ,                                                                | k                                                  | 26 3,1                                                                                                                                                                                                                                                                                                                                                                                                                                                                                                                                                                                                                                                                                                                                                                                                                                                                                                                                                                                                                                                                                                                                                                                                                                                                                                                                                                                                                                                                                                                                                                                                                                                                                                                                                                                                                                                                                                                                                                                                                                                                                                                        | 2 26                                                         | 3,42                           | 26                                      | 2,62                                                   | 3,05                                                       | 24                                                     | 3,79                                                | 26                        | 3                                  | 26                                  | 2,58                                     | 2,79                     |
| 22-23                   | 39                                        |                                                    | *                                                  | 39                                                                           | 2,9                        | 7                                                                | k                                                  | 39 3,4                                                                                                                                                                                                                                                                                                                                                                                                                                                                                                                                                                                                                                                                                                                                                                                                                                                                                                                                                                                                                                                                                                                                                                                                                                                                                                                                                                                                                                                                                                                                                                                                                                                                                                                                                                                                                                                                                                                                                                                                                                                                                                                        | 6 39                                                         | 3,85                           | 39                                      | 3,23                                                   | 3,51                                                       | 39                                                     | 4,13                                                | 38                        | 3,32                               | 38                                  | 2,79                                     | 3,05                     |
| 21-22                   | 38                                        |                                                    | *                                                  | 38                                                                           | 2,76                       | 7                                                                | k                                                  | 37 3,3                                                                                                                                                                                                                                                                                                                                                                                                                                                                                                                                                                                                                                                                                                                                                                                                                                                                                                                                                                                                                                                                                                                                                                                                                                                                                                                                                                                                                                                                                                                                                                                                                                                                                                                                                                                                                                                                                                                                                                                                                                                                                                                        | 8 38                                                         | 3,66                           | 37                                      | 2,95                                                   | 3,33                                                       | 38                                                     | 3,58                                                | 38                        | 3                                  | 37                                  | 2,62                                     | 2,81                     |
| 20-21                   | 87                                        |                                                    | *                                                  | 87                                                                           | 2,49                       | 7                                                                | k                                                  | 87 3,0                                                                                                                                                                                                                                                                                                                                                                                                                                                                                                                                                                                                                                                                                                                                                                                                                                                                                                                                                                                                                                                                                                                                                                                                                                                                                                                                                                                                                                                                                                                                                                                                                                                                                                                                                                                                                                                                                                                                                                                                                                                                                                                        | 3 84                                                         | 3,42                           | 86                                      | 2,93                                                   | 3,12                                                       | 85                                                     | 3,65                                                | 86                        | 2,9                                | 83                                  | 2,57                                     | 2,73                     |
| 19-20                   | 63                                        |                                                    | *                                                  | 63                                                                           | 3,1                        | 7                                                                | k                                                  | 63 2,7                                                                                                                                                                                                                                                                                                                                                                                                                                                                                                                                                                                                                                                                                                                                                                                                                                                                                                                                                                                                                                                                                                                                                                                                                                                                                                                                                                                                                                                                                                                                                                                                                                                                                                                                                                                                                                                                                                                                                                                                                                                                                                                        | 8 62                                                         | 3,26                           | 62                                      | 2,85                                                   | 2,96                                                       | 63                                                     | 3,67                                                | 63                        | 3,08                               | 63                                  | 2,44                                     | 2,76                     |
| 18-19                   | 62                                        |                                                    | *                                                  | 62                                                                           | 2,5                        | 7                                                                | k                                                  | 62 2,5                                                                                                                                                                                                                                                                                                                                                                                                                                                                                                                                                                                                                                                                                                                                                                                                                                                                                                                                                                                                                                                                                                                                                                                                                                                                                                                                                                                                                                                                                                                                                                                                                                                                                                                                                                                                                                                                                                                                                                                                                                                                                                                        | 3 62                                                         | 3,5                            | 62                                      | 2,85                                                   | 2,96                                                       | 62                                                     | 3,69                                                | 62                        | 2,92                               | 62                                  | 2,29                                     | 2,6                      |
|                         | COORDINATION                              |                                                    |                                                    |                                                                              |                            | DESENVOLUPAMENT DE L'E                                           |                                                    |                                                                                                                                                                                                                                                                                                                                                                                                                                                                                                                                                                                                                                                                                                                                                                                                                                                                                                                                                                                                                                                                                                                                                                                                                                                                                                                                                                                                                                                                                                                                                                                                                                                                                                                                                                                                                                                                                                                                                                                                                                                                                                                               |                                                              |                                |                                         |                                                        |                                                            |                                                        |                                                     |                           |                                    |                                     |                                          |                          |
|                         |                                           | COO                                                | ORDINA                                             | TION                                                                         |                            |                                                                  |                                                    |                                                                                                                                                                                                                                                                                                                                                                                                                                                                                                                                                                                                                                                                                                                                                                                                                                                                                                                                                                                                                                                                                                                                                                                                                                                                                                                                                                                                                                                                                                                                                                                                                                                                                                                                                                                                                                                                                                                                                                                                                                                                                                                               |                                                              |                                | DESEN\                                  | /OLUPAME                                               | NT DE L'E                                                  | NSENY                                                  | AMENT                                               |                           |                                    |                                     |                                          |                          |
|                         |                                           |                                                    | 10.Co<br>between                                   | TION  ordination lecturers cent subjects                                     |                            | methodol                                                         | eaching<br>ogies favoy<br>olvement                 | y 25 hours                                                                                                                                                                                                                                                                                                                                                                                                                                                                                                                                                                                                                                                                                                                                                                                                                                                                                                                                                                                                                                                                                                                                                                                                                                                                                                                                                                                                                                                                                                                                                                                                                                                                                                                                                                                                                                                                                                                                                                                                                                                                                                                    | workload of<br>per credit is<br>ılfilled                     | 13.Comple<br>academic a        | nentary                                 | OLUPAME  14.Practical  are in line v  theor            | sessions<br>vith the                                       | 15.Reco                                                | AMENT<br>mmended<br>terials are<br>seful            |                           | rers always<br>I class             | times co                            | rt and end<br>bincide with<br>stablished | Average<br>of<br>section |
| A. year                 | coordinatio<br>lectu                      | ubject<br>on between                               | 10.Co<br>between                                   | ordination<br>lecturers c                                                    | of of section              | methodol                                                         | ogies favoy                                        | y 25 hours<br>fu                                                                                                                                                                                                                                                                                                                                                                                                                                                                                                                                                                                                                                                                                                                                                                                                                                                                                                                                                                                                                                                                                                                                                                                                                                                                                                                                                                                                                                                                                                                                                                                                                                                                                                                                                                                                                                                                                                                                                                                                                                                                                                              | per credit is                                                | academic a                     | nentary                                 | 14.Practical<br>are in line v<br>theor                 | sessions<br>vith the                                       | 15.Reco                                                | mmended<br>terials are                              |                           |                                    | times co                            | incide with                              | of                       |
| A. year<br>23-24        | coordinatio<br>lectu                      | ubject<br>on between<br>urers                      | 10.Co<br>between<br>differe                        | oordination<br>n lecturers c<br>ent subjects                                 | of of section              | methodol<br>my invo                                              | ogies favoy<br>olvement                            | y 25 hours<br>fu                                                                                                                                                                                                                                                                                                                                                                                                                                                                                                                                                                                                                                                                                                                                                                                                                                                                                                                                                                                                                                                                                                                                                                                                                                                                                                                                                                                                                                                                                                                                                                                                                                                                                                                                                                                                                                                                                                                                                                                                                                                                                                              | per credit is<br>ulfilled                                    | academic a                     | mentary<br>ctivities                    | 14.Practical<br>are in line v<br>theor                 | sessions<br>vith the<br>Ty                                 | 15.Reco<br>study ma<br>us                              | mmended<br>terials are<br>seful                     | attend                    | l class ´                          | times co<br>the es                  | pincide with<br>stablished               | of                       |
|                         | coordination lecture nºsurv.              | ubject<br>on between<br>urers<br>AVERAGE           | 10.Co<br>between<br>differe<br>nºsurv.             | oordination<br>n lecturers c<br>ent subjects<br>AVERAGE                      | of of section              | methodol<br>my invo                                              | ogies favoy<br>olvement<br>AVERAGE                 | y 25 hours<br>fu<br>nºsurv.                                                                                                                                                                                                                                                                                                                                                                                                                                                                                                                                                                                                                                                                                                                                                                                                                                                                                                                                                                                                                                                                                                                                                                                                                                                                                                                                                                                                                                                                                                                                                                                                                                                                                                                                                                                                                                                                                                                                                                                                                                                                                                   | per credit is<br>ulfilled<br>AVERAGE                         | academic a<br>nºsurv. A\<br>25 | mentary<br>ctivities<br>/ERAGE          | 14.Practical<br>are in line v<br>theor                 | sessions<br>vith the<br>Ty<br>VERAGE                       | 15.Reco<br>study ma<br>us<br>nºsurv.                   | mmended<br>terials are<br>seful<br>AVERAGE          | atteno<br>nºsurv.         | d class AVERAGE                    | times co<br>the es                  | pincide with stablished                  | of section               |
| 23-24                   | coordination<br>lectures<br>nºsurv.<br>26 | ubject<br>on between<br>urers<br>AVERAGE<br>3,23   | 10.Co<br>between<br>differe<br>nºsurv.<br>24       | oordination<br>n lecturers c<br>ent subjects<br>AVERAGE<br>3,38              | of of section              | methodol<br>my invo<br>nºsurv.                                   | ogies favoy<br>olvement<br>AVERAGE<br>3,19         | y 25 hours<br>fu<br>nºsurv.<br>24                                                                                                                                                                                                                                                                                                                                                                                                                                                                                                                                                                                                                                                                                                                                                                                                                                                                                                                                                                                                                                                                                                                                                                                                                                                                                                                                                                                                                                                                                                                                                                                                                                                                                                                                                                                                                                                                                                                                                                                                                                                                                             | per credit is<br>ulfilled<br>AVERAGE<br>3,38                 | nºsurv. A\ 25                  | mentary<br>ctivities<br>/ERAGE<br>3,36  | 14.Practical are in line v theor                       | sessions<br>vith the<br>Ty<br>VERAGE<br>3,46               | 15.Reco<br>study ma<br>us<br>nºsurv.<br>25             | mmended<br>terials are<br>seful<br>AVERAGE<br>3,6   | nºsurv.<br>25             | AVERAGE 3,68                       | times co<br>the es<br>nºsurv.<br>25 | oincide with stablished  AVERAGE  3,6    | of section               |
| 23-24                   | nºsurv.<br>26                             | ubject on between urers  AVERAGE  3,23  3,72       | 10.Co<br>between<br>differe<br>nºsurv.<br>24       | oordination<br>of lecturers of<br>ent subjects<br>AVERAGE<br>3,38<br>3,49    | of of section 3,3          | methodol<br>my invo<br>nºsurv.<br>26                             | ogies favoy<br>olvement<br>AVERAGE<br>3,19<br>3,46 | y 25 hours full in no surv. 24 37                                                                                                                                                                                                                                                                                                                                                                                                                                                                                                                                                                                                                                                                                                                                                                                                                                                                                                                                                                                                                                                                                                                                                                                                                                                                                                                                                                                                                                                                                                                                                                                                                                                                                                                                                                                                                                                                                                                                                                                                                                                                                             | per credit is<br>ulfilled<br>AVERAGE<br>3,38<br>3,24         | n°surv. A°<br>25<br>39         | mentary<br>ctivities<br>/ERAGE<br>3,36  | 14.Practical are in line v theorem. Av 26 39 4         | sessions vith the Ty VERAGE 3,46 4,13                      | 15.Reco<br>study ma<br>us<br>nºsurv.<br>25             | mmended terials are seful  AVERAGE  3,6  3,92       | nºsurv.<br>25<br>39       | AVERAGE 3,68 4,03                  | times co<br>the es<br>nºsurv.<br>25 | AVERAGE 3,6 4,08                         | of section 3,47 3,81     |
| 23-24<br>22-23<br>21-22 | nºsurv.<br>26<br>39                       | abject on between urers  AVERAGE  3,23  3,72  3,32 | 10.Co<br>between<br>differe<br>n°surv.<br>24<br>39 | ordination<br>lecturers c<br>ent subjects<br>AVERAGE<br>3,38<br>3,49<br>3,14 | of of section 3,3 3,6 3,23 | methodol<br>my invo<br>n°surv.<br>26<br>39<br>36                 | ogies favoy<br>olvement<br>AVERAGE<br>3,19<br>3,46 | 25 hours full results for the second | per credit is<br>ulfilled<br>AVERAGE<br>3,38<br>3,24<br>2,79 | nºsurv. A\ 25 39 33 83         | rentary ctivities /ERAGE 3,36 3,82 3,15 | 14.Practical are in line v theorem. A' 26 39 437 37 84 | sessions vith the Ty VERAGE 3,46 4,13 3,59                 | 15.Reco<br>study ma<br>us<br>nºsurv.<br>25<br>36<br>35 | mmended terials are seful  AVERAGE  3,6  3,92  3,54 | nºsurv.<br>25<br>39<br>37 | AVERAGE  3,68  4,03  3,92          | resurv. 25 39 37                    | AVERAGE 3,6 4,08 4,03                    | 3,47<br>3,81<br>3,45     |