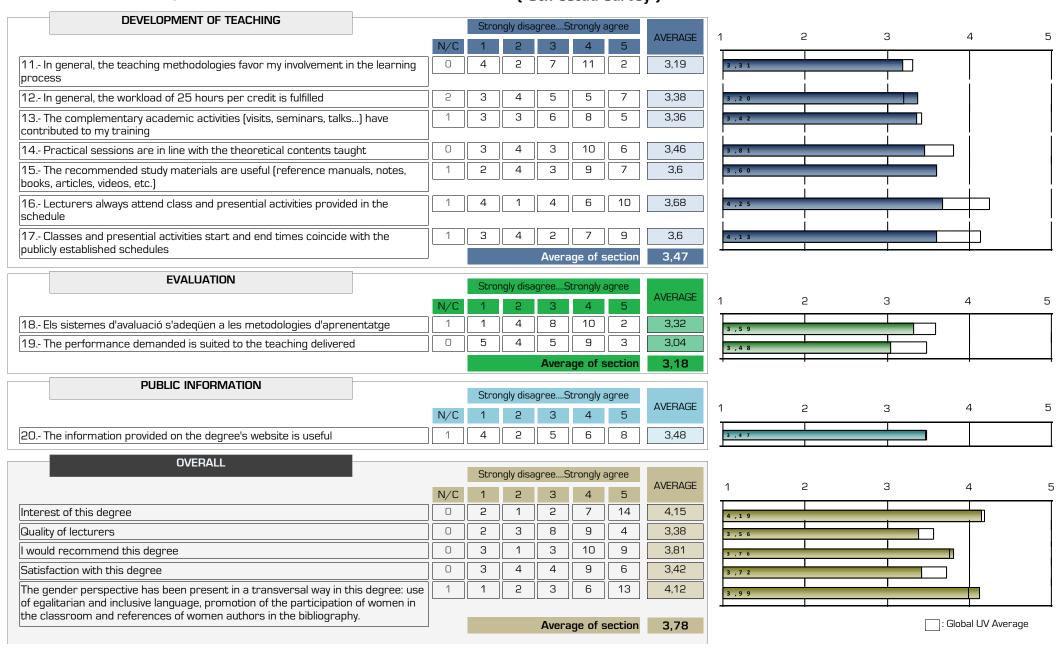

#### **EVALUATION OF DEGREE STUDIES** (3th estud survey)

|         | EVALUATION                                                           |         |                                                                       |         |      |                                            | JBLIC<br>RMATION | OVERALL                 |         |                      |         |                                  |         |                               |         |                                         |         |                    |  |  |
|---------|----------------------------------------------------------------------|---------|-----------------------------------------------------------------------|---------|------|--------------------------------------------|------------------|-------------------------|---------|----------------------|---------|----------------------------------|---------|-------------------------------|---------|-----------------------------------------|---------|--------------------|--|--|
|         | 18.The assessment systems are adapted to the learning methodologies. |         | 19.The performance<br>demanded is suited to<br>the teaching delivered |         | of   | 20.The information provided on the website |                  | Interest of this degree |         | Quality of lecturers |         | I would recommend<br>this degree |         | Satisfaction with this degree |         | The gender perspective has been present |         | Average of section |  |  |
| A. year | nºsurv.                                                              | AVERAGE | nºsurv.                                                               | AVERAGE |      | nºsurv.                                    | AVERAGE          | nºsurv.                 | AVERAGE | nºsurv.              | AVERAGE | nºsurv.                          | AVERAGE | nºsurv.                       | AVERAGE | nºsurv.                                 | AVERAGE |                    |  |  |
| 23-24   | 25                                                                   | 3,32    | 26                                                                    | 3,04    | 3,18 | 25                                         | 3,48             | 26                      | 4,15    | 26                   | 3,38    | 26                               | 3,81    | 26                            | 3,42    | 25                                      | 4,12    | 3,78               |  |  |
| 22-23   | 39                                                                   | 3,62    | 39                                                                    | 3,44    | 3,53 | 39                                         | 3,26             | 38                      | 4,24    | 39                   | 3,69    | 38                               | 3,92    | 39                            | 3,87    |                                         | *       | 3,93               |  |  |
| 21-22   | 36                                                                   | 3,19    | 38                                                                    | 2,87    | 3,03 | 36                                         | 3,22             | 35                      | 4,51    | 35                   | 3,34    | 33                               | 3,88    | 35                            | 3,49    |                                         | *       | 3,8                |  |  |
| 20-21   | 83                                                                   | 3,05    | 83                                                                    | 3,05    | 3,05 | 79                                         | 2,86             | 80                      | 4,19    | 84                   | 3,37    | 82                               | 3,77    | 83                            | 3,42    |                                         | *       | 3,68               |  |  |
| 19-20   | 61                                                                   | 3,2     | 61                                                                    | 3,26    | 3,23 | 59                                         | 3,29             | 58                      | 4,47    | 58                   | 3,64    | 56                               | 4,09    | 57                            | 3,81    |                                         | *       | 4                  |  |  |