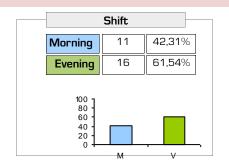

**ACADEMIC YEAR: 23-24** 

Printing date: 12/11/2024

#### **GRADO EN ENFERMERÍA**







**ACADEMIC YEAR: 23-24** 

RUCT: 2502255



Printing date: 12/11/2024

**ACADEMIC YEAR: 23-24** 

Printing date: 12/11/2024

RUCT: 2502255





**ACADEMIC YEAR: 23-24** 

Printing date: 12/11/2024

|                         | ORGANIZATION OF TEACHING                  |                                                    |                                                    |                                                                              | PLANNING EDUCATION         |                                                                  |                                                    |