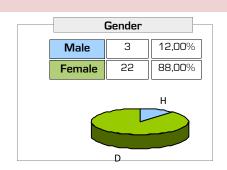

**ACADEMIC YEAR: 23-24** 

Printing date: 12/11/2024

#### **GRADO EN ENFERMERÍA**







**ACADEMIC YEAR: 23-24** 

RUCT: 2502255



Printing date: 12/11/2024

**ACADEMIC YEAR: 23-24** 

Printing date: 12/11/2024

RUCT: 2502255





**ACADEMIC YEAR: 23-24** 

Printing date: 12/11/2024

|                         | ORGANIZATION OF TEACHING                  |                                                    |                                                    |                                                                              | PLANNING EDUCATION         |                                                                  |                                                    |