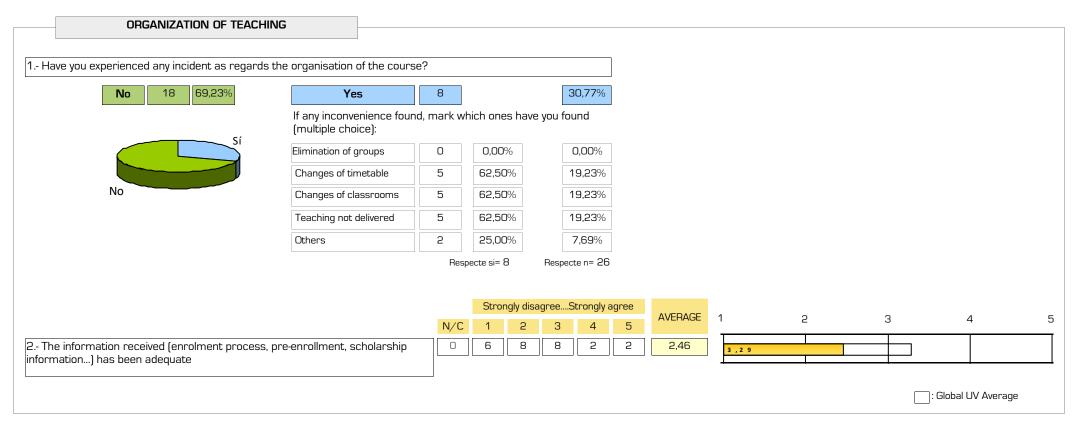

Printing date: 12/11/2024

|                         | ORGANIZATION OF TEACHING                  |                                                    |                                                    |                                                                              | PLANNING EDUCATION         |                                                                  |                                                    |                                                                                                                                                                                                                                                                                                                                                                                                                                                                                                                                                                                                                                                                                                                                                                                                                                                                                                                                                                                                                                                                                                                                                                                                                                                                                                                                                                                                                                                                                                                                                                                                                                                                                                                                                                                                                                                                                                                                                                                                                                                                                                                               |                                                              |                                |                                         |                                                        |                                                            | AINING<br>GRAMME                                       | INFRASTRUCTURES                                     |                           |                                    |                                     |                                          |                          |
|-------------------------|-------------------------------------------|----------------------------------------------------|----------------------------------------------------|------------------------------------------------------------------------------|----------------------------|------------------------------------------------------------------|----------------------------------------------------|-------------------------------------------------------------------------------------------------------------------------------------------------------------------------------------------------------------------------------------------------------------------------------------------------------------------------------------------------------------------------------------------------------------------------------------------------------------------------------------------------------------------------------------------------------------------------------------------------------------------------------------------------------------------------------------------------------------------------------------------------------------------------------------------------------------------------------------------------------------------------------------------------------------------------------------------------------------------------------------------------------------------------------------------------------------------------------------------------------------------------------------------------------------------------------------------------------------------------------------------------------------------------------------------------------------------------------------------------------------------------------------------------------------------------------------------------------------------------------------------------------------------------------------------------------------------------------------------------------------------------------------------------------------------------------------------------------------------------------------------------------------------------------------------------------------------------------------------------------------------------------------------------------------------------------------------------------------------------------------------------------------------------------------------------------------------------------------------------------------------------------|--------------------------------------------------------------|--------------------------------|-----------------------------------------|--------------------------------------------------------|------------------------------------------------------------|--------------------------------------------------------|-----------------------------------------------------|---------------------------|------------------------------------|-------------------------------------|------------------------------------------|--------------------------|
| EVOLUTION               |                                           | #.Incident                                         |                                                    |                                                                              | provided ha                | #.guides 3.The inicial planning have been respected been helpful |                                                    | ected and a                                                                                                                                                                                                                                                                                                                                                                                                                                                                                                                                                                                                                                                                                                                                                                                                                                                                                                                                                                                                                                                                                                                                                                                                                                                                                                                                                                                                                                                                                                                                                                                                                                                                                                                                                                                                                                                                                                                                                                                                                                                                                                                   | 4.Knowledge, abilities and attitudes in the guides           |                                | 5.contents have not been repeated       |                                                        | 6.The subjects<br>studied and their<br>contents are suited |                                                        | 7.The teaching spaces are suitable                  |                           | 8.The learning spaces are suitable |                                     | Average of section                       |                          |
| A. year                 | Collected                                 | nºsurv. A                                          | AVERAGE                                            | nºsurv. A                                                                    | VERAGE 1                   | nºsurv. AVE                                                      | RAGE nº                                            | surv. AVEF                                                                                                                                                                                                                                                                                                                                                                                                                                                                                                                                                                                                                                                                                                                                                                                                                                                                                                                                                                                                                                                                                                                                                                                                                                                                                                                                                                                                                                                                                                                                                                                                                                                                                                                                                                                                                                                                                                                                                                                                                                                                                                                    | RAGE nºsur                                                   | v. AVERAGE                     | nºsurv.                                 | AVERAGE                                                |                                                            | nºsurv.                                                | AVERAGE                                             | nºsurv.                   | AVERAGE                            | nºsurv.                             | AVERAGE                                  |                          |
| 23-24                   | 26                                        |                                                    | *                                                  | 26                                                                           | 2,46                       | ,                                                                | k                                                  | 26 3,1                                                                                                                                                                                                                                                                                                                                                                                                                                                                                                                                                                                                                                                                                                                                                                                                                                                                                                                                                                                                                                                                                                                                                                                                                                                                                                                                                                                                                                                                                                                                                                                                                                                                                                                                                                                                                                                                                                                                                                                                                                                                                                                        | 2 26                                                         | 3,42                           | 26                                      | 2,62                                                   | 3,05                                                       | 24                                                     | 3,79                                                | 26                        | 3                                  | 26                                  | 2,58                                     | 2,79                     |
| 22-23                   | 39                                        |                                                    | *                                                  | 39                                                                           | 2,9                        | 7                                                                | k                                                  | 39 3,4                                                                                                                                                                                                                                                                                                                                                                                                                                                                                                                                                                                                                                                                                                                                                                                                                                                                                                                                                                                                                                                                                                                                                                                                                                                                                                                                                                                                                                                                                                                                                                                                                                                                                                                                                                                                                                                                                                                                                                                                                                                                                                                        | 6 39                                                         | 3,85                           | 39                                      | 3,23                                                   | 3,51                                                       | 39                                                     | 4,13                                                | 38                        | 3,32                               | 38                                  | 2,79                                     | 3,05                     |
| 21-22                   | 38                                        |                                                    | *                                                  | 38                                                                           | 2,76                       | 7                                                                | k                                                  | 37 3,3                                                                                                                                                                                                                                                                                                                                                                                                                                                                                                                                                                                                                                                                                                                                                                                                                                                                                                                                                                                                                                                                                                                                                                                                                                                                                                                                                                                                                                                                                                                                                                                                                                                                                                                                                                                                                                                                                                                                                                                                                                                                                                                        | 8 38                                                         | 3,66                           | 37                                      | 2,95                                                   | 3,33                                                       | 38                                                     | 3,58                                                | 38                        | 3                                  | 37                                  | 2,62                                     | 2,81                     |
| 20-21                   | 87                                        |                                                    | *                                                  | 87                                                                           | 2,49                       | 7                                                                | k                                                  | 87 3,0                                                                                                                                                                                                                                                                                                                                                                                                                                                                                                                                                                                                                                                                                                                                                                                                                                                                                                                                                                                                                                                                                                                                                                                                                                                                                                                                                                                                                                                                                                                                                                                                                                                                                                                                                                                                                                                                                                                                                                                                                                                                                                                        | 3 84                                                         | 3,42                           | 86                                      | 2,93                                                   | 3,12                                                       | 85                                                     | 3,65                                                | 86                        | 2,9                                | 83                                  | 2,57                                     | 2,73                     |
| 19-20                   | 63                                        |                                                    | *                                                  | 63                                                                           | 3,1                        | 7                                                                | k                                                  | 63 2,7                                                                                                                                                                                                                                                                                                                                                                                                                                                                                                                                                                                                                                                                                                                                                                                                                                                                                                                                                                                                                                                                                                                                                                                                                                                                                                                                                                                                                                                                                                                                                                                                                                                                                                                                                                                                                                                                                                                                                                                                                                                                                                                        | 8 62                                                         | 3,26                           | 62                                      | 2,85                                                   | 2,96                                                       | 63                                                     | 3,67                                                | 63                        | 3,08                               | 63                                  | 2,44                                     | 2,76                     |
| 18-19                   | 62                                        |                                                    | *                                                  | 62                                                                           | 2,5                        | 7                                                                | k                                                  | 62 2,5                                                                                                                                                                                                                                                                                                                                                                                                                                                                                                                                                                                                                                                                                                                                                                                                                                                                                                                                                                                                                                                                                                                                                                                                                                                                                                                                                                                                                                                                                                                                                                                                                                                                                                                                                                                                                                                                                                                                                                                                                                                                                                                        | 3 62                                                         | 3,5                            | 62                                      | 2,85                                                   | 2,96                                                       | 62                                                     | 3,69                                                | 62                        | 2,92                               | 62                                  | 2,29                                     | 2,6                      |
|                         | COORDINATION                              |                                                    |                                                    |                                                                              |                            | DESENVOLUPAMENT DE L'E                                           |                                                    |                                                                                                                                                                                                                                                                                                                                                                                                                                                                                                                                                                                                                                                                                                                                                                                                                                                                                                                                                                                                                                                                                                                                                                                                                                                                                                                                                                                                                                                                                                                                                                                                                                                                                                                                                                                                                                                                                                                                                                                                                                                                                                                               |                                                              |                                |                                         |                                                        |                                                            |                                                        |                                                     |                           |                                    |                                     |                                          |                          |
|                         |                                           | COO                                                | ORDINA                                             | TION                                                                         |                            |                                                                  |                                                    |                                                                                                                                                                                                                                                                                                                                                                                                                                                                                                                                                                                                                                                                                                                                                                                                                                                                                                                                                                                                                                                                                                                                                                                                                                                                                                                                                                                                                                                                                                                                                                                                                                                                                                                                                                                                                                                                                                                                                                                                                                                                                                                               |                                                              |                                | DESEN\                                  | /OLUPAME                                               | NT DE L'E                                                  | NSENY                                                  | AMENT                                               |                           |                                    |                                     |                                          |                          |
|                         |                                           |                                                    | 10.Co<br>between                                   | TION  ordination lecturers cent subjects                                     |                            | methodol                                                         | eaching<br>ogies favoy<br>olvement                 | y 25 hours                                                                                                                                                                                                                                                                                                                                                                                                                                                                                                                                                                                                                                                                                                                                                                                                                                                                                                                                                                                                                                                                                                                                                                                                                                                                                                                                                                                                                                                                                                                                                                                                                                                                                                                                                                                                                                                                                                                                                                                                                                                                                                                    | workload of<br>per credit is<br>ılfilled                     | 13.Comple<br>academic a        | nentary                                 | OLUPAME  14.Practical  are in line v  theor            | sessions<br>vith the                                       | 15.Reco                                                | AMENT<br>mmended<br>terials are<br>seful            |                           | rers always<br>I class             | times co                            | rt and end<br>bincide with<br>stablished | Average<br>of<br>section |
| A. year                 | coordinatio<br>lectu                      | ubject<br>on between                               | 10.Co<br>between                                   | ordination<br>lecturers c                                                    | of of section              | methodol                                                         | ogies favoy                                        | y 25 hours<br>fu                                                                                                                                                                                                                                                                                                                                                                                                                                                                                                                                                                                                                                                                                                                                                                                                                                                                                                                                                                                                                                                                                                                                                                                                                                                                                                                                                                                                                                                                                                                                                                                                                                                                                                                                                                                                                                                                                                                                                                                                                                                                                                              | per credit is                                                | academic a                     | nentary                                 | 14.Practical<br>are in line v<br>theor                 | sessions<br>vith the                                       | 15.Reco                                                | mmended<br>terials are                              |                           |                                    | times co                            | incide with                              | of                       |
| A. year<br>23-24        | coordinatio<br>lectu                      | ubject<br>on between<br>urers                      | 10.Co<br>between<br>differe                        | oordination<br>n lecturers c<br>ent subjects                                 | of of section              | methodol<br>my invo                                              | ogies favoy<br>olvement                            | y 25 hours<br>fu                                                                                                                                                                                                                                                                                                                                                                                                                                                                                                                                                                                                                                                                                                                                                                                                                                                                                                                                                                                                                                                                                                                                                                                                                                                                                                                                                                                                                                                                                                                                                                                                                                                                                                                                                                                                                                                                                                                                                                                                                                                                                                              | per credit is<br>ulfilled                                    | academic a                     | mentary<br>ctivities                    | 14.Practical<br>are in line v<br>theor                 | sessions<br>vith the<br>Ty                                 | 15.Reco<br>study ma<br>us                              | mmended<br>terials are<br>seful                     | attend                    | l class ´                          | times co<br>the es                  | pincide with<br>stablished               | of                       |
|                         | coordination lecture nºsurv.              | ubject<br>on between<br>urers<br>AVERAGE           | 10.Co<br>between<br>differe<br>nºsurv.             | oordination<br>n lecturers c<br>ent subjects<br>AVERAGE                      | of of section              | methodol<br>my invo                                              | ogies favoy<br>olvement<br>AVERAGE                 | y 25 hours<br>fu<br>nºsurv.                                                                                                                                                                                                                                                                                                                                                                                                                                                                                                                                                                                                                                                                                                                                                                                                                                                                                                                                                                                                                                                                                                                                                                                                                                                                                                                                                                                                                                                                                                                                                                                                                                                                                                                                                                                                                                                                                                                                                                                                                                                                                                   | per credit is<br>ulfilled<br>AVERAGE                         | academic a<br>nºsurv. A\<br>25 | mentary<br>ctivities<br>/ERAGE          | 14.Practical<br>are in line v<br>theor                 | sessions<br>vith the<br>Ty<br>VERAGE                       | 15.Reco<br>study ma<br>us<br>nºsurv.                   | mmended<br>terials are<br>seful<br>AVERAGE          | atteno<br>nºsurv.         | d class AVERAGE                    | times co<br>the es                  | pincide with stablished                  | of section               |
| 23-24                   | coordination<br>lectures<br>nºsurv.<br>26 | ubject<br>on between<br>urers<br>AVERAGE<br>3,23   | 10.Co<br>between<br>differe<br>nºsurv.<br>24       | oordination<br>n lecturers c<br>ent subjects<br>AVERAGE<br>3,38              | of of section              | methodol<br>my invo<br>nºsurv.                                   | ogies favoy<br>olvement<br>AVERAGE<br>3,19         | y 25 hours<br>fu<br>nºsurv.<br>24                                                                                                                                                                                                                                                                                                                                                                                                                                                                                                                                                                                                                                                                                                                                                                                                                                                                                                                                                                                                                                                                                                                                                                                                                                                                                                                                                                                                                                                                                                                                                                                                                                                                                                                                                                                                                                                                                                                                                                                                                                                                                             | per credit is<br>ulfilled<br>AVERAGE<br>3,38                 | nºsurv. A\ 25                  | mentary<br>ctivities<br>/ERAGE<br>3,36  | 14.Practical are in line v theor                       | sessions<br>vith the<br>Ty<br>VERAGE<br>3,46               | 15.Reco<br>study ma<br>us<br>nºsurv.<br>25             | mmended<br>terials are<br>seful<br>AVERAGE<br>3,6   | nºsurv.<br>25             | AVERAGE 3,68                       | times co<br>the es<br>nºsurv.<br>25 | oincide with stablished  AVERAGE  3,6    | of section               |
| 23-24                   | nºsurv.<br>26                             | ubject on between urers  AVERAGE  3,23  3,72       | 10.Co<br>between<br>differe<br>nºsurv.<br>24       | oordination<br>of lecturers of<br>ent subjects<br>AVERAGE<br>3,38<br>3,49    | of of section 3,3          | methodol<br>my invo<br>nºsurv.<br>26                             | ogies favoy<br>olvement<br>AVERAGE<br>3,19<br>3,46 | y 25 hours full in no surv. 24 37                                                                                                                                                                                                                                                                                                                                                                                                                                                                                                                                                                                                                                                                                                                                                                                                                                                                                                                                                                                                                                                                                                                                                                                                                                                                                                                                                                                                                                                                                                                                                                                                                                                                                                                                                                                                                                                                                                                                                                                                                                                                                             | per credit is<br>ulfilled<br>AVERAGE<br>3,38<br>3,24         | n°surv. A°<br>25<br>39         | mentary<br>ctivities<br>/ERAGE<br>3,36  | 14.Practical are in line v theorem. Av 26 39 4         | sessions vith the Ty VERAGE 3,46 4,13                      | 15.Reco<br>study ma<br>us<br>nºsurv.<br>25             | mmended terials are seful  AVERAGE  3,6  3,92       | nºsurv.<br>25<br>39       | AVERAGE 3,68 4,03                  | times co<br>the es<br>nºsurv.<br>25 | AVERAGE 3,6 4,08                         | of section 3,47 3,81     |
| 23-24<br>22-23<br>21-22 | nºsurv.<br>26<br>39                       | abject on between urers  AVERAGE  3,23  3,72  3,32 | 10.Co<br>between<br>differe<br>n°surv.<br>24<br>39 | ordination<br>lecturers c<br>ent subjects<br>AVERAGE<br>3,38<br>3,49<br>3,14 | of of section 3,3 3,6 3,23 | methodol<br>my invo<br>n°surv.<br>26<br>39<br>36                 | ogies favoy<br>olvement<br>AVERAGE<br>3,19<br>3,46 | 25 hours full results for the second | per credit is<br>ulfilled<br>AVERAGE<br>3,38<br>3,24<br>2,79 | nºsurv. A\ 25 39 33 83         | rentary ctivities /ERAGE 3,36 3,82 3,15 | 14.Practical are in line v theorem. A' 26 39 437 37 84 | sessions vith the Ty VERAGE 3,46 4,13 3,59                 | 15.Reco<br>study ma<br>us<br>nºsurv.<br>25<br>36<br>35 | mmended terials are seful  AVERAGE  3,6  3,92  3,54 | nºsurv.<br>25<br>39<br>37 | AVERAGE  3,68  4,03  3,92          | resurv. 25 39 37                    | AVERAGE 3,6 4,08 4,03                    | 3,47<br>3,81<br>3,45     |