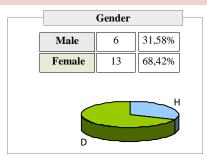

TRAD



**ACADEMIC YEAR:** 

(3th estud survey)

GRADUADO EN TRADUCCIÓN Y MEDIACIÓN INTERLINGÜÍSTICA (INGLÉS); GRADUADO EN TRADUCCIÓN Y MEDIACIÓN INTERLINGÜÍSTICA (FRANCÉS); GRADUADO EN TRADUCCIÓN Y MEDIACIÓN INTERLINGÜÍSTICA (ALEMÁN);







Surveys collected: 21
Surveyed population: 123

Surveys period: 13/09/2022 - 14/10/2022

Pg. 1

Printing date: 19/10/2022

21-22

TRAD

VNIVERSITAT ID VALÈNCIA

(3th estud survey)



: Global UV Average

Printing date: 19/10/2022

Surveys collected: 21
Surveyed population: 123

Surveys period: 13/09/2022 - 14/10/2022

Pg. 2

**EVALUATION OF DEGREE STUDIES.** 

(3th estud survey)

| DEVELOPMENT OF TEACHING                                                                                   |     | Stro                    | ngly disa | agree   | Strongly      | agree     |             |         |   |   |   |               |        |
|-----------------------------------------------------------------------------------------------------------|-----|-------------------------|-----------|-------