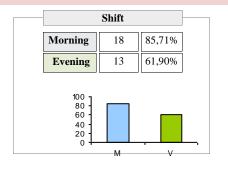

TRAD



**ACADEMIC YEAR:** 

(3th estud survey)

GRADUADO EN TRADUCCIÓN Y MEDIACIÓN INTERLINGÜÍSTICA (INGLÉS); GRADUADO EN TRADUCCIÓN Y MEDIACIÓN INTERLINGÜÍSTICA (FRANCÉS); GRADUADO EN TRADUCCIÓN Y MEDIACIÓN INTERLINGÜÍSTICA (ALEMÁN);







Surveys collected: 21
Surveyed population: 123

Surveys period: 13/09/2022 - 14/10/2022

Pg. 1

Printing date: 19/10/2022

21-22

TRAD

VNIVERSITAT ID VALÈNCIA

(3th estud survey)



: Global UV Average

Printing date: 19/10/2022

Surveys collected: 21
Surveyed population: 123

Surveys period: 13/09/2022 - 14/10/2022

Pg. 2

**EVALUATION OF DEGREE STUDIES.** 

(3th estud survey)

| DEVELOPMENT OF TEACHING                                                                                   |     | Stro                    | ngly disa | agree   | Strongly      | agree     |             |         |   |   |   |               |        |
|-----------------------------------------------------------------------------------------------------------|-----|-------------------------|-----------|-----