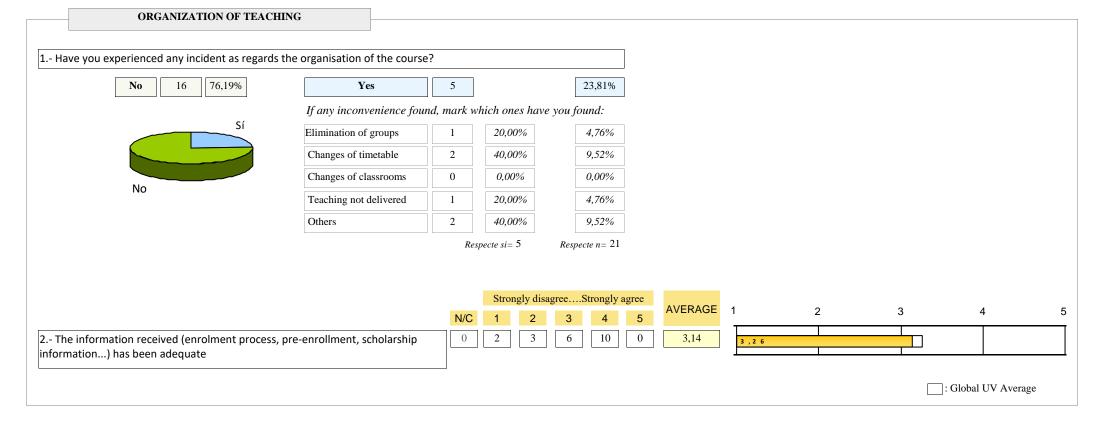

|                         | ORGANIZATION OF TEACHING                          |                                                        |                                          |                                                                                                                                                                                                                                                                                                                                                                                                                                                                                                                                                                                                                                                                                                                                                                                                                                                                                                                                                                                                                                                                                                                                                                                                                                                                                                                                                                                                                                                                                                                                                                                                                                                                                                                                                                                                                                                                                                                                                                                                                                                                                                                                |                                           | PLANNING EDUCATION                                            |                                         |                                                                   |                     |                                                      |                            |                                                              |                                               |                                                        | TRAINING<br>PROGRAMME                                 |                  | INFRASTRUCTURES                    |                                                 |                                              |                          |  |  |  |  |
|-------------------------|---------------------------------------------------|--------------------------------------------------------|------------------------------------------|--------------------------------------------------------------------------------------------------------------------------------------------------------------------------------------------------------------------------------------------------------------------------------------------------------------------------------------------------------------------------------------------------------------------------------------------------------------------------------------------------------------------------------------------------------------------------------------------------------------------------------------------------------------------------------------------------------------------------------------------------------------------------------------------------------------------------------------------------------------------------------------------------------------------------------------------------------------------------------------------------------------------------------------------------------------------------------------------------------------------------------------------------------------------------------------------------------------------------------------------------------------------------------------------------------------------------------------------------------------------------------------------------------------------------------------------------------------------------------------------------------------------------------------------------------------------------------------------------------------------------------------------------------------------------------------------------------------------------------------------------------------------------------------------------------------------------------------------------------------------------------------------------------------------------------------------------------------------------------------------------------------------------------------------------------------------------------------------------------------------------------|-------------------------------------------|---------------------------------------------------------------|-----------------------------------------|-------------------------------------------------------------------|---------------------|------------------------------------------------------|----------------------------|--------------------------------------------------------------|-----------------------------------------------|--------------------------------------------------------|-------------------------------------------------------|------------------|------------------------------------|-------------------------------------------------|----------------------------------------------|--------------------------|--|--|--|--|
| EVOLUTION               |                                                   | have be                                                | ,                                        |                                                                                                                                                                                                                                                                                                                                                                                                                                                                                                                                                                                                                                                                                                                                                                                                                                                                                                                                                                                                                                                                                                                                                                                                                                                                                                                                                                                                                                                                                                                                                                                                                                                                                                                                                                                                                                                                                                                                                                                                                                                                                                                                | #.guides<br>provided have<br>been helpful | vided have planning have been                                 |                                         |                                                                   |                     | 5.contents have not been repeated                    |                            | Average of section                                           | 6.The subjects studied and their contents are |                                                        | 7.The teaching spaces are suitable                    |                  | 8.The learning spaces are suitable |                                                 | Average of section                           |                          |  |  |  |  |
| A. year                 | Collected                                         | n°surv. AV                                             | ERAGE                                    | E n°surv. AVI                                                                                                                                                                                                                                                                                                                                                                                                                                                                                                                                                                                                                                                                                                                                                                                                                                                                                                                                                                                                                                                                                                                                                                                                                                                                                                                                                                                                                                                                                                                                                                                                                                                                                                                                                                                                                                                                                                                                                                                                                                                                                                                  | ERAGE                                     | n°surv. AVERAC                                                | SE n°surv                               | . AVERAGE                                                         | n°surv.             | AVERAGE                                              | n°surv.                    | AVERAGE                                                      |                                               | n°surv.                                                | AVERAGE                                               | n°surv.          | AVERAGE                            | n°surv.                                         | AVERAGE                                      |                          |  |  |  |  |
| 21-22                   | 21                                                |                                                        | *                                        | 21 3                                                                                                                                                                                                                                                                                                                                                                                                                                                                                                                                                                                                                                                                                                                                                                                                                                                                                                                                                                                                                                                                                                                                                                                                                                                                                                                                                                                                                                                                                                                                                                                                                                                                                                                                                                                                                                                                                                                                                                                                                                                                                                                           | ,14                                       | *                                                             | 21                                      | 3,95                                                              | 21                  | 3,67                                                 | 20                         | 3,15                                                         | 3,6                                           | 21                                                     | 3,1                                                   | 21               | 3,76                               | 20                                              | 3,35                                         | 3,56                     |  |  |  |  |
| 20-21                   | 36                                                |                                                        | *                                        | 35 3                                                                                                                                                                                                                                                                                                                                                                                                                                                                                                                                                                                                                                                                                                                                                                                                                                                                                                                                                                                                                                                                                                                                                                                                                                                                                                                                                                                                                                                                                                                                                                                                                                                                                                                                                                                                                                                                                                                                                                                                                                                                                                                           | ,06                                       | *                                                             | 36                                      | 3,47                                                              | 35                  | 3,6                                                  | 36                         | 3                                                            | 3,36                                          | 36                                                     | 2,75                                                  | 36               | 3,58                               | 33                                              | 3,42                                         | 3,51                     |  |  |  |  |
| 19-20                   | 60                                                |                                                        | *                                        | 58 3                                                                                                                                                                                                                                                                                                                                                                                                                                                                                                                                                                                                                                                                                                                                                                                                                                                                                                                                                                                                                                                                                                                                                                                                                                                                                                                                                                                                                                                                                                                                                                                                                                                                                                                                                                                                                                                                                                                                                                                                                                                                                                                           | ,19                                       | *                                                             | 59                                      | 3,03                                                              | 57                  | 3,12                                                 | 59                         | 2,95                                                         | 3,03                                          | 59                                                     | 2,75                                                  | 58               | 3,28                               | 54                                              | 3,11                                         | 3,2                      |  |  |  |  |
| 18-19                   | 22                                                |                                                        | *                                        | 22 3                                                                                                                                                                                                                                                                                                                                                                                                                                                                                                                                                                                                                                                                                                                                                                                                                                                                                                                                                                                                                                                                                                                                                                                                                                                                                                                                                                                                                                                                                                                                                                                                                                                                                                                                                                                                                                                                                                                                                                                                                                                                                                                           | ,05                                       | *                                                             | 22                                      | 2,91                                                              | 22                  | 2,73                                                 | 21                         | 2,38                                                         | 2,68                                          | 22                                                     | 2,5                                                   | 22               | 3,23                               | 20                                              | 3,4                                          | 3,31                     |  |  |  |  |
| 17-18                   | 14                                                |                                                        | *                                        | 14 2                                                                                                                                                                                                                                                                                                                                                                                                                                                                                                                                                                                                                                                                                                                                                                                                                                                                                                                                                                                                                                                                                                                                                                                                                                                                                                                                                                                                                                                                                                                                                                                                                                                                                                                                                                                                                                                                                                                                                                                                                                                                                                                           | ,93                                       | *                                                             | 14                                      | 3,79                                                              | 14                  | 3,43                                                 | 14                         | 2,64                                                         | 3,29                                          | 14                                                     | 2,93                                                  | 14               | 3,07                               | 14                                              | 3,57                                         | 3,32                     |  |  |  |  |
| 16-17                   | 14                                                |                                                        | *                                        | 14 2                                                                                                                                                                                                                                                                                                                                                                                                                                                                                                                                                                                                                                                                                                                                                                                                                                                                                                                                                                                                                                                                                                                                                                                                                                                                                                                                                                                                                                                                                                                                                                                                                                                                                                                                                                                                                                                                                                                                                                                                                                                                                                                           | ,29                                       | *                                                             | 14                                      | 2,64                                                              | 14                  | 2,79                                                 | 14                         | 2                                                            | 2,48                                          | 14                                                     | 1,79                                                  | 14               | 2,21                               | 14                                              | 2,71                                         | 2,46                     |  |  |  |  |
|                         | COORDINATION                                      |                                                        |                                          |                                                                                                                                                                                                                                                                                                                                                                                                                                                                                                                                                                                                                                                                                                                                                                                                                                                                                                                                                                                                                                                                                                                                                                                                                                                                                                                                                                                                                                                                                                                                                                                                                                                                                                                                                                                                                                                                                                                                                                                                                                                                                                                                |                                           |                                                               |                                         |                                                                   |                     |                                                      |                            |                                                              |                                               | DESENVOLUPAMENT DE L'ENSENYAMENT                       |                                                       |                  |                                    |                                                 |                                              |                          |  |  |  |  |
|                         |                                                   | COOL                                                   | RDINA'                                   | TION                                                                                                                                                                                                                                                                                                                                                                                                                                                                                                                                                                                                                                                                                                                                                                                                                                                                                                                                                                                                                                                                                                                                                                                                                                                                                                                                                                                                                                                                                                                                                                                                                                                                                                                                                                                                                                                                                                                                                                                                                                                                                                                           |                                           |                                                               |                                         |                                                                   |                     |                                                      | DESENV                     | VOLUPAME                                                     | NT DE L'E                                     | ENSENYA                                                | AMENT                                                 |                  |                                    |                                                 |                                              |                          |  |  |  |  |
|                         | 9.In a sul<br>coordir<br>between                  | bject<br>nation b                                      | 10.Co<br>betweer                         | Ordination I lecturers of ent subjects                                                                                                                                                                                                                                                                                                                                                                                                                                                                                                                                                                                                                                                                                                                                                                                                                                                                                                                                                                                                                                                                                                                                                                                                                                                                                                                                                                                                                                                                                                                                                                                                                                                                                                                                                                                                                                                                                                                                                                                                                                                                                         | Averag<br>of<br>section                   | methodolog<br>favoy m                                         | gies<br>y                               | 12.The worklo<br>25 hours per<br>is fulfille                      | credit              | 13.Complem<br>academ<br>activities                   | entary<br>ic               | 14.Pract<br>sessions are<br>with the th                      | ical<br>e in line                             | 15.Reco                                                | MMENT mmended aterials are seful                      |                  | rers always<br>I class             | times co                                        | rt and end<br>bincide with<br>stablished     | Average<br>of<br>section |  |  |  |  |
| A. year                 | coordir<br>between                                | bject<br>nation b<br>lecturers                         | 10.Co<br>petweer<br>differe              | ordination<br>lecturers of                                                                                                                                                                                                                                                                                                                                                                                                                                                                                                                                                                                                                                                                                                                                                                                                                                                                                                                                                                                                                                                                                                                                                                                                                                                                                                                                                                                                                                                                                                                                                                                                                                                                                                                                                                                                                                                                                                                                                                                                                                                                                                     | of                                        | methodolog<br>favoy m                                         | gies<br>y<br>ent                        | 25 hours per<br>is fulfille                                       | credit<br>d         | academ                                               | entary<br>ic               | 14.Pract<br>sessions are<br>with the th                      | ical<br>e in line                             | 15.Reco<br>study ma<br>us                              | mmended<br>iterials are                               | attend           |                                    | times co                                        | oincide with                                 | of                       |  |  |  |  |
| A. year 21-22           | coordir<br>between                                | bject<br>nation b<br>lecturers                         | 10.Co<br>petweer<br>differe              | ordination<br>n lecturers of<br>ent subjects                                                                                                                                                                                                                                                                                                                                                                                                                                                                                                                                                                                                                                                                                                                                                                                                                                                                                                                                                                                                                                                                                                                                                                                                                                                                                                                                                                                                                                                                                                                                                                                                                                                                                                                                                                                                                                                                                                                                                                                                                                                                                   | of                                        | methodolog<br>favoy m<br>involvem<br>n°surv. AVE              | gies<br>y<br>ent                        | 25 hours per<br>is fulfille<br>n°surv. AVE                        | credit<br>d         | academ<br>activities<br>n°surv. AVE                  | entary<br>ic               | 14.Pract<br>sessions are<br>with the th<br>n°surv. AV        | ical<br>e in line<br>neory                    | 15.Reco<br>study ma<br>us                              | mmended<br>aterials are<br>seful                      | attend           | d class´                           | times co                                        | oincide with stablished                      | of                       |  |  |  |  |
|                         | coordir<br>between<br>n°surv. A                   | bject<br>nation blecturers                             | 10.Co<br>petweer<br>differe<br>n°surv.   | ordination<br>n lecturers of<br>ent subjects<br>AVERAGE                                                                                                                                                                                                                                                                                                                                                                                                                                                                                                                                                                                                                                                                                                                                                                                                                                                                                                                                                                                                                                                                                                                                                                                                                                                                                                                                                                                                                                                                                                                                                                                                                                                                                                                                                                                                                                                                                                                                                                                                                                                                        | of<br>section                             | methodolog<br>favoy m<br>involvem<br>n°surv. AVE              | gies<br>y<br>ent<br>ERAGE               | 25 hours per<br>is fulfille<br>n°surv. AVE<br>18 2,               | credit<br>d<br>RAGE | academ<br>activities<br>n°surv. AVE                  | entary<br>ic<br>S<br>ERAGE | 14.Pract sessions are with the the nosurv. AV                | ical<br>e in line<br>neory<br>ERAGE           | 15.Reco<br>study ma<br>us<br>n°surv.                   | mmended<br>Iterials are<br>seful<br>AVERAGE           | attenon          | d class AVERAGE                    | times co<br>the es                              | oincide with stablished AVERAGE              | of section               |  |  |  |  |
| 21-22                   | coordir<br>between<br>n°surv. A                   | bject<br>nation<br>lecturers<br>VERAGE<br>3,29         | 10.Co<br>petweer<br>differe<br>n°surv.   | ordination<br>n lecturers of<br>ent subjects<br>AVERAGE<br>3,05                                                                                                                                                                                                                                                                                                                                                                                                                                                                                                                                                                                                                                                                                                                                                                                                                                                                                                                                                                                                                                                                                                                                                                                                                                                                                                                                                                                                                                                                                                                                                                                                                                                                                                                                                                                                                                                                                                                                                                                                                                                                | of section 3,17                           | methodolog<br>favoy m<br>involvem<br>n°surv. AVE              | gies<br>y<br>ERAGE<br>,05               | 25 hours per is fulfille  n°surv. AVE  18 2,  32 3,               | credit<br>d<br>RAGE | academ activities  n°surv. AVE  14 2  26 3.          | entary<br>ic<br>s<br>ERAGE | 14.Pract sessions are with the the nosurv. AV                | ical<br>e in line<br>neory<br>ERAGE           | 15.Reco<br>study ma<br>us<br>n°surv.                   | mmended aterials are seful  AVERAGE  3,37             | n°surv.          | AVERAGE 4,35                       | times co<br>the es<br>nºsurv.                   | oincide with<br>stablished<br>AVERAGE<br>4,1 | of section               |  |  |  |  |
| 21-22                   | coordir<br>between<br>n°surv. A<br>21<br>35       | bject<br>nation<br>lecturers<br>VERAGE<br>3,29<br>3,31 | 10.Co petweer differe n°surv. 21 33      | ordination<br>n lecturers of<br>ent subjects<br>AVERAGE<br>3,05<br>3,36                                                                                                                                                                                                                                                                                                                                                                                                                                                                                                                                                                                                                                                                                                                                                                                                                                                                                                                                                                                                                                                                                                                                                                                                                                                                                                                                                                                                                                                                                                                                                                                                                                                                                                                                                                                                                                                                                                                                                                                                                                                        | of section 3,17 3,34                      | methodolog favoy m involvements. AVE  19 3  34 3  57 2        | gies<br>y<br>ent<br>ERAGE<br>,05<br>,06 | 25 hours per is fulfille  n°surv. AVE  18 2,  32 3,  55 3,        | RAGE<br>72          | academ activities  n°surv. AVE  14 2  26 3.  48 2.   | entary ic s ERAGE          | 14.Pract sessions are with the th n°surv. AV 19 3 3 54 3 54  | ical e in line neory  ERAGE 3,68 3,7          | 15.Reco<br>study ma<br>us<br>n°surv.<br>19<br>35       | mmended sterials are seful  AVERAGE  3,37  3,54       | n°surv. 20 36    | AVERAGE 4,35 4,33                  | times co<br>the es<br>n°surv.<br>20<br>35       | AVERAGE 4,1 4,03                             | of section 3,45 3,62     |  |  |  |  |
| 21-22<br>20-21<br>19-20 | coordir<br>between<br>n°surv. A<br>21<br>35<br>59 | bject nation lecturers  VERAGE  3,29  3,31  3,12       | 10.Copetweer difference n°surv. 21 33 59 | average averag | of section 3,17 3,34 3,05                 | methodolog favoy m involvements. AVE  19 3  34 3  57 2  22 22 | gies<br>y<br>ent<br>ERAGE<br>,05<br>,06 | 25 hours per is fulfille  n°surv. AVE  18 2,  32 3,  55 3,  19 2, | RAGE 72 28          | academ activities n°surv. AVE 14 2 26 3. 48 2. 21 2. | entary ic s ERAGE 2,5      | 14.Pract sessions are with the th n°surv. AV 19 33 54 3 21 3 | ical e in line neory  ERAGE 3,68 3,7 8,46     | 15.Reco<br>study ma<br>us<br>n°surv.<br>19<br>35<br>52 | mmended sterials are seful  AVERAGE  3,37  3,54  3,44 | n°surv. 20 36 56 | AVERAGE 4,35 4,33 3,84             | times co<br>the es<br>n°surv.<br>20<br>35<br>57 | AVERAGE 4,1 4,03 3,75                        | 3,45<br>3,62<br>3,29     |  |  |  |  |