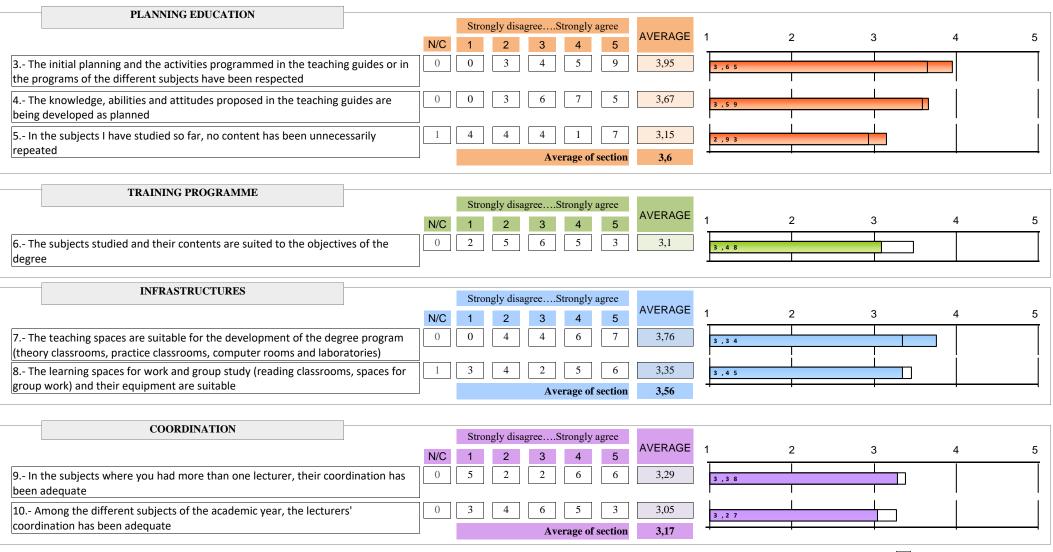

|                         | ORGANIZATION OF TEACHING                          |                                                        |                                          |                                                                                                                                                                                                                                                                                                                                                                                                                                                                                                                                                                                                                                                                                                                                                                                                                                                                                                                                                                                                                                                                                                                                                                                                                                                                                                                                                                                                                                                                                                                                                                                                                                                                                                                                                                                                                                                                                                                                                                                                                                                                                                                                |                                           | PLANNING EDUCATION                                            |                                         |                                                                   |                     |                                                      |                            |                                                              |                                               |                                                        | TRAINING<br>PROGRAMME                                 |                  | INFRASTRUCTURES                    |                                                 |                                              |                          |  |  |  |  |
|-------------------------|---------------------------------------------------|--------------------------------------------------------|------------------------------------------|--------------------------------------------------------------------------------------------------------------------------------------------------------------------------------------------------------------------------------------------------------------------------------------------------------------------------------------------------------------------------------------------------------------------------------------------------------------------------------------------------------------------------------------------------------------------------------------------------------------------------------------------------------------------------------------------------------------------------------------------------------------------------------------------------------------------------------------------------------------------------------------------------------------------------------------------------------------------------------------------------------------------------------------------------------------------------------------------------------------------------------------------------------------------------------------------------------------------------------------------------------------------------------------------------------------------------------------------------------------------------------------------------------------------------------------------------------------------------------------------------------------------------------------------------------------------------------------------------------------------------------------------------------------------------------------------------------------------------------------------------------------------------------------------------------------------------------------------------------------------------------------------------------------------------------------------------------------------------------------------------------------------------------------------------------------------------------------------------------------------------------|-------------------------------------------|---------------------------------------------------------------|-----------------------------------------|-------------------------------------------------------------------|---------------------|------------------------------------------------------|----------------------------|--------------------------------------------------------------|-----------------------------------------------|--------------------------------------------------------|-------------------------------------------------------|------------------|------------------------------------|-------------------------------------------------|----------------------------------------------|--------------------------|--|--|--|--|
| EVOLUTION               |                                                   | have be                                                | ,                                        |                                                                                                                                                                                                                                                                                                                                                                                                                                                                                                                                                                                                                                                                                                                                                                                                                                                                                                                                                                                                                                                                                                                                                                                                                                                                                                                                                                                                                                                                                                                                                                                                                                                                                                                                                                                                                                                                                                                                                                                                                                                                                                                                | #.guides<br>provided have<br>been helpful | vided have planning have been                                 |                                         |                                                                   |                     | 5.contents have not been repeated                    |                            | Average of section                                           | 6.The subjects studied and their contents are |                                                        | 7.The teaching spaces are suitable                    |                  | 8.The learning spaces are suitable |                                                 | Average of section                           |                          |  |  |  |  |
| A. year                 | Collected                                         | n°surv. AV                                             | ERAGE                                    | E n°surv. AVI                                                                                                                                                                                                                                                                                                                                                                                                                                                                                                                                                                                                                                                                                                                                                                                                                                                                                                                                                                                                                                                                                                                                                                                                                                                                                                                                                                                                                                                                                                                                                                                                                                                                                                                                                                                                                                                                                                                                                                                                                                                                                                                  | ERAGE                                     | n°surv. AVERAC                                                | SE n°surv                               | . AVERAGE                                                         | n°surv.             | AVERAGE                                              | n°surv.                    | AVERAGE                                                      |                                               | n°surv.                                                | AVERAGE                                               | n°surv.          | AVERAGE                            | n°surv.                                         | AVERAGE                                      |                          |  |  |  |  |
| 21-22                   | 21                                                |                                                        | *                                        | 21 3                                                                                                                                                                                                                                                                                                                                                                                                                                                                                                                                                                                                                                                                                                                                                                                                                                                                                                                                                                                                                                                                                                                                                                                                                                                                                                                                                                                                                                                                                                                                                                                                                                                                                                                                                                                                                                                                                                                                                                                                                                                                                                                           | ,14                                       | *                                                             | 21                                      | 3,95                                                              | 21                  | 3,67                                                 | 20                         | 3,15                                                         | 3,6                                           | 21                                                     | 3,1                                                   | 21               | 3,76                               | 20                                              | 3,35                                         | 3,56                     |  |  |  |  |
| 20-21                   | 36                                                |                                                        | *                                        | 35 3                                                                                                                                                                                                                                                                                                                                                                                                                                                                                                                                                                                                                                                                                                                                                                                                                                                                                                                                                                                                                                                                                                                                                                                                                                                                                                                                                                                                                                                                                                                                                                                                                                                                                                                                                                                                                                                                                                                                                                                                                                                                                                                           | ,06                                       | *                                                             | 36                                      | 3,47                                                              | 35                  | 3,6                                                  | 36                         | 3                                                            | 3,36                                          | 36                                                     | 2,75                                                  | 36               | 3,58                               | 33                                              | 3,42                                         | 3,51                     |  |  |  |  |
| 19-20                   | 60                                                |                                                        | *                                        | 58 3                                                                                                                                                                                                                                                                                                                                                                                                                                                                                                                                                                                                                                                                                                                                                                                                                                                                                                                                                                                                                                                                                                                                                                                                                                                                                                                                                                                                                                                                                                                                                                                                                                                                                                                                                                                                                                                                                                                                                                                                                                                                                                                           | ,19                                       | *                                                             | 59                                      | 3,03                                                              | 57                  | 3,12                                                 | 59                         | 2,95                                                         | 3,03                                          | 59                                                     | 2,75                                                  | 58               | 3,28                               | 54                                              | 3,11                                         | 3,2                      |  |  |  |  |
| 18-19                   | 22                                                |                                                        | *                                        | 22 3                                                                                                                                                                                                                                                                                                                                                                                                                                                                                                                                                                                                                                                                                                                                                                                                                                                                                                                                                                                                                                                                                                                                                                                                                                                                                                                                                                                                                                                                                                                                                                                                                                                                                                                                                                                                                                                                                                                                                                                                                                                                                                                           | ,05                                       | *                                                             | 22                                      | 2,91                                                              | 22                  | 2,73                                                 | 21                         | 2,38                                                         | 2,68                                          | 22                                                     | 2,5                                                   | 22               | 3,23                               | 20                                              | 3,4                                          | 3,31                     |  |  |  |  |
| 17-18                   | 14                                                |                                                        | *                                        | 14 2                                                                                                                                                                                                                                                                                                                                                                                                                                                                                                                                                                                                                                                                                                                                                                                                                                                                                                                                                                                                                                                                                                                                                                                                                                                                                                                                                                                                                                                                                                                                                                                                                                                                                                                                                                                                                                                                                                                                                                                                                                                                                                                           | ,93                                       | *                                                             | 14                                      | 3,79                                                              | 14                  | 3,43                                                 | 14                         | 2,64                                                         | 3,29                                          | 14                                                     | 2,93                                                  | 14               | 3,07                               | 14                                              | 3,57                                         | 3,32                     |  |  |  |  |
| 16-17                   | 14                                                |                                                        | *                                        | 14 2                                                                                                                                                                                                                                                                                                                                                                                                                                                                                                                                                                                                                                                                                                                                                                                                                                                                                                                                                                                                                                                                                                                                                                                                                                                                                                                                                                                                                                                                                                                                                                                                                                                                                                                                                                                                                                                                                                                                                                                                                                                                                                                           | ,29                                       | *                                                             | 14                                      | 2,64                                                              | 14                  | 2,79                                                 | 14                         | 2                                                            | 2,48                                          | 14                                                     | 1,79                                                  | 14               | 2,21                               | 14                                              | 2,71                                         | 2,46                     |  |  |  |  |
|                         | COORDINATION                                      |                                                        |                                          |                                                                                                                                                                                                                                                                                                                                                                                                                                                                                                                                                                                                                                                                                                                                                                                                                                                                                                                                                                                                                                                                                                                                                                                                                                                                                                                                                                                                                                                                                                                                                                                                                                                                                                                                                                                                                                                                                                                                                                                                                                                                                                                                |                                           |                                                               |                                         |                                                                   |                     |                                                      |                            |                                                              |                                               | DESENVOLUPAMENT DE L'ENSENYAMENT                       |                                                       |                  |                                    |                                                 |                                              |                          |  |  |  |  |
|                         |                                                   | COOL                                                   | RDINA'                                   | TION                                                                                                                                                                                                                                                                                                                                                                                                                                                                                                                                                                                                                                                                                                                                                                                                                                                                                                                                                                                                                                                                                                                                                                                                                                                                                                                                                                                                                                                                                                                                                                                                                                                                                                                                                                                                                                                                                                                                                                                                                                                                                                                           |                                           |                                                               |                                         |                                                                   |                     |                                                      | DESENV                     | VOLUPAME                                                     | NT DE L'E                                     | ENSENYA                                                | AMENT                                                 |                  |                                    |                                                 |                                              |                          |  |  |  |  |
|                         | 9.In a sul<br>coordir<br>between                  | bject<br>nation b                                      | 10.Co<br>betweer                         | Ordination I lecturers of ent subjects                                                                                                                                                                                                                                                                                                                                                                                                                                                                                                                                                                                                                                                                                                                                                                                                                                                                                                                                                                                                                                                                                                                                                                                                                                                                                                                                                                                                                                                                                                                                                                                                                                                                                                                                                                                                                                                                                                                                                                                                                                                                                         | Averag<br>of<br>section                   | methodolog<br>favoy m                                         | gies<br>y                               | 12.The worklo<br>25 hours per<br>is fulfille                      | credit              | 13.Complem<br>academ<br>activities                   | entary<br>ic               | 14.Pract<br>sessions are<br>with the th                      | ical<br>e in line                             | 15.Reco                                                | MMENT mmended aterials are seful                      |                  | rers always<br>I class             | times co                                        | rt and end<br>bincide with<br>stablished     | Average<br>of<br>section |  |  |  |  |
| A. year                 | coordir<br>between                                | bject<br>nation b<br>lecturers                         | 10.Co<br>petweer<br>differe              | ordination<br>lecturers of                                                                                                                                                                                                                                                                                                                                                                                                                                                                                                                                                                                                                                                                                                                                                                                                                                                                                                                                                                                                                                                                                                                                                                                                                                                                                                                                                                                                                                                                                                                                                                                                                                                                                                                                                                                                                                                                                                                                                                                                                                                                                                     | of                                        | methodolog<br>favoy m                                         | gies<br>y<br>ent                        | 25 hours per<br>is fulfille                                       | credit<br>d         | academ                                               | entary<br>ic               | 14.Pract<br>sessions are<br>with the th                      | ical<br>e in line                             | 15.Reco<br>study ma<br>us                              | mmended<br>iterials are                               | attend           |                                    | times co                                        | oincide with                                 | of                       |  |  |  |  |
| A. year 21-22           | coordir<br>between                                | bject<br>nation b<br>lecturers                         | 10.Co<br>petweer<br>differe              | ordination<br>n lecturers of<br>ent subjects                                                                                                                                                                                                                                                                                                                                                                                                                                                                                                                                                                                                                                                                                                                                                                                                                                                                                                                                                                                                                                                                                                                                                                                                                                                                                                                                                                                                                                                                                                                                                                                                                                                                                                                                                                                                                                                                                                                                                                                                                                                                                   | of                                        | methodolog<br>favoy m<br>involvem<br>n°surv. AVE              | gies<br>y<br>ent                        | 25 hours per<br>is fulfille<br>n°surv. AVE                        | credit<br>d         | academ<br>activities<br>n°surv. AVE                  | entary<br>ic               | 14.Pract<br>sessions are<br>with the th<br>n°surv. AV        | ical<br>e in line<br>neory                    | 15.Reco<br>study ma<br>us                              | mmended<br>aterials are<br>seful                      | attend           | d class´                           | times co                                        | oincide with stablished                      | of                       |  |  |  |  |
|                         | coordir<br>between<br>n°surv. A                   | bject<br>nation blecturers                             | 10.Co<br>petweer<br>differe<br>n°surv.   | ordination<br>n lecturers of<br>ent subjects<br>AVERAGE                                                                                                                                                                                                                                                                                                                                                                                                                                                                                                                                                                                                                                                                                                                                                                                                                                                                                                                                                                                                                                                                                                                                                                                                                                                                                                                                                                                                                                                                                                                                                                                                                                                                                                                                                                                                                                                                                                                                                                                                                                                                        | of<br>section                             | methodolog<br>favoy m<br>involvem<br>n°surv. AVE              | gies<br>y<br>ent<br>ERAGE               | 25 hours per<br>is fulfille<br>n°surv. AVE<br>18 2,               | credit<br>d<br>RAGE | academ<br>activities<br>n°surv. AVE                  | entary<br>ic<br>S<br>ERAGE | 14.Pract sessions are with the the nosurv. AV                | ical<br>e in line<br>neory<br>ERAGE           | 15.Reco<br>study ma<br>us<br>n°surv.                   | mmended<br>Iterials are<br>seful<br>AVERAGE           | attenon          | d class AVERAGE                    | times co<br>the es                              | oincide with stablished AVERAGE              | of section               |  |  |  |  |
| 21-22                   | coordir<br>between<br>n°surv. A                   | bject<br>nation<br>lecturers<br>VERAGE<br>3,29         | 10.Co<br>petweer<br>differe<br>n°surv.   | ordination<br>n lecturers of<br>ent subjects<br>AVERAGE<br>3,05                                                                                                                                                                                                                                                                                                                                                                                                                                                                                                                                                                                                                                                                                                                                                                                                                                                                                                                                                                                                                                                                                                                                                                                                                                                                                                                                                                                                                                                                                                                                                                                                                                                                                                                                                                                                                                                                                                                                                                                                                                                                | of section 3,17                           | methodolog<br>favoy m<br>involvem<br>n°surv. AVE              | gies<br>y<br>ERAGE<br>,05               | 25 hours per is fulfille  n°surv. AVE  18 2,  32 3,               | credit<br>d<br>RAGE | academ activities  n°surv. AVE  14 2  26 3.          | entary<br>ic<br>s<br>ERAGE | 14.Pract sessions are with the the nosurv. AV                | ical<br>e in line<br>neory<br>ERAGE           | 15.Reco<br>study ma<br>us<br>n°surv.                   | mmended aterials are seful  AVERAGE  3,37             | n°surv.          | AVERAGE 4,35                       | times co<br>the es<br>nºsurv.                   | oincide with<br>stablished<br>AVERAGE<br>4,1 | of section               |  |  |  |  |
| 21-22                   | coordir<br>between<br>n°surv. A<br>21<br>35       | bject<br>nation<br>lecturers<br>VERAGE<br>3,29<br>3,31 | 10.Co petweer differe n°surv. 21 33      | ordination<br>n lecturers of<br>ent subjects<br>AVERAGE<br>3,05<br>3,36                                                                                                                                                                                                                                                                                                                                                                                                                                                                                                                                                                                                                                                                                                                                                                                                                                                                                                                                                                                                                                                                                                                                                                                                                                                                                                                                                                                                                                                                                                                                                                                                                                                                                                                                                                                                                                                                                                                                                                                                                                                        | of section 3,17 3,34                      | methodolog favoy m involvements. AVE  19 3  34 3  57 2        | gies<br>y<br>ent<br>ERAGE<br>,05<br>,06 | 25 hours per is fulfille  n°surv. AVE  18 2,  32 3,  55 3,        | RAGE<br>72          | academ activities  n°surv. AVE  14 2  26 3.  48 2.   | entary ic s ERAGE          | 14.Pract sessions are with the th n°surv. AV 19 3 3 54 3 54  | ical e in line neory  ERAGE 3,68 3,7          | 15.Reco<br>study ma<br>us<br>n°surv.<br>19<br>35       | mmended sterials are seful  AVERAGE  3,37  3,54       | n°surv. 20 36    | AVERAGE 4,35 4,33                  | times co<br>the es<br>n°surv.<br>20<br>35       | AVERAGE 4,1 4,03                             | of section 3,45 3,62     |  |  |  |  |
| 21-22<br>20-21<br>19-20 | coordir<br>between<br>n°surv. A<br>21<br>35<br>59 | bject nation lecturers  VERAGE  3,29  3,31  3,12       | 10.Copetweer difference n°surv. 21 33 59 | average averag | of section 3,17 3,34 3,05                 | methodolog favoy m involvements. AVE  19 3  34 3  57 2  22 22 | gies<br>y<br>ent<br>ERAGE<br>,05<br>,06 | 25 hours per is fulfille  n°surv. AVE  18 2,  32 3,  55 3,  19 2, | RAGE 72 28          | academ activities n°surv. AVE 14 2 26 3. 48 2. 21 2. | entary ic s ERAGE 2,5      | 14.Pract sessions are with the th n°surv. AV 19 33 54 3 21 3 | ical e in line neory  ERAGE 3,68 3,7 8,46     | 15.Reco<br>study ma<br>us<br>n°surv.<br>19<br>35<br>52 | mmended sterials are seful  AVERAGE  3,37  3,54  3,44 | n°surv. 20 36 56 | AVERAGE 4,35 4,33 3,84             | times co<br>the es<br>n°surv.<br>20<br>35<br>57 | AVERAGE 4,1 4,03 3,75                        | 3,45<br>3,62<br>3,29     |  |  |  |  |