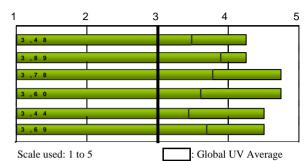

### 2116 - MÁSTER UNIVERSITARIO EN BIOINFORMÁTICA

| OVERALL                                          |                    | AVERAGE |
|--------------------------------------------------|--------------------|---------|
| Satisfaction with the Masters course             |                    | 4,25    |
| Quality of the teaching staff                    |                    | 4,25    |
| Relevance of the postgraduate course             |                    | 4,75    |
| Good value for money                             |                    | 4,75    |
| Recommend this Master's Degree to other students |                    | 4,50    |
| Usefulness of the postgraduate course            |                    | 4,50    |
|                                                  | Average of section | 4,5     |