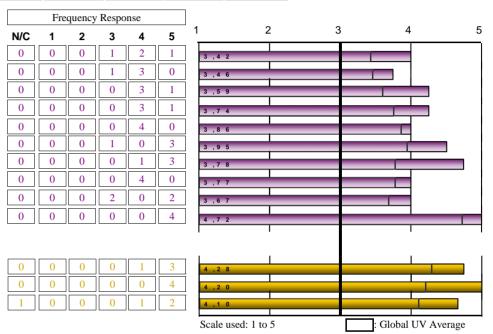

### 2116 - MÁSTER UNIVERSITARIO EN BIOINFORMÁTICA

| 25,0070                                                                                                                                                                                                                                                                                                                                                                                                                                                                                                                                                                                                                                                                                                                                                                                                                                                                                                                                                                                                                                                                                                                                                                                                                                                                                                                                                                                                                                                                                                                                                                                                                                                                                                                                                                                                                                                                                                                                                                                                                                                                                                                        |        |  |  |  |  |  |  |
|--------------------------------------------------------------------------------------------------------------------------------------------------------------------------------------------------------------------------------------------------------------------------------------------------------------------------------------------------------------------------------------------------------------------------------------------------------------------------------------------------------------------------------------------------------------------------------------------------------------------------------------------------------------------------------------------------------------------------------------------------------------------------------------------------------------------------------------------------------------------------------------------------------------------------------------------------------------------------------------------------------------------------------------------------------------------------------------------------------------------------------------------------------------------------------------------------------------------------------------------------------------------------------------------------------------------------------------------------------------------------------------------------------------------------------------------------------------------------------------------------------------------------------------------------------------------------------------------------------------------------------------------------------------------------------------------------------------------------------------------------------------------------------------------------------------------------------------------------------------------------------------------------------------------------------------------------------------------------------------------------------------------------------------------------------------------------------------------------------------------------------|--------|--|--|--|--|--|--|
| TRAINING PROGRAMME                                                                                                                                                                                                                                                                                                                                                                                                                                                                                                                                                                                                                                                                                                                                                                                                                                                                                                                                                                                                                                                                                                                                                                                                                                                                                                                                                                                                                                                                                                                                                                                                                                                                                                                                                                                                                                                                                                                                                                                                                                                                                                             | AVERAG |  |  |  |  |  |  |
| 1. The objectives and graduate profile of the Master's Degree were described clearly in a transparent way                                                                                                                                                                                                                                                                                                                                                                                                                                                                                                                                                                                                                                                                                                                                                                                                                                                                                                                                                                                                                                                                                                                                                                                                                                                                                                                                                                                                                                                                                                                                                                                                                                                                                                                                                                                                                                                                                                                                                                                                                      | 4,75   |  |  |  |  |  |  |
| 2. The subjects taught during the Master's Degree and their content were appropriate for the objectives of MD                                                                                                                                                                                                                                                                                                                                                                                                                                                                                                                                                                                                                                                                                                                                                                                                                                                                                                                                                                                                                                                                                                                                                                                                                                                                                                                                                                                                                                                                                                                                                                                                                                                                                                                                                                                                                                                                                                                                                                                                                  |        |  |  |  |  |  |  |
| V 0 0 0 11 1 V                                                                                                                                                                                                                                                                                                                                                                                                                                                                                                                                                                                                                                                                                                                                                                                                                                                                                                                                                                                                                                                                                                                                                                                                                                                                                                                                                                                                                                                                                                                                                                                                                                                                                                                                                                                                                                                                                                                                                                                                                                                                                                                 |        |  |  |  |  |  |  |
| 3. I belive that there has been an appropriate balance between theory and practice                                                                                                                                                                                                                                                                                                                                                                                                                                                                                                                                                                                                                                                                                                                                                                                                                                                                                                                                                                                                                                                                                                                                                                                                                                                                                                                                                                                                                                                                                                                                                                                                                                                                                                                                                                                                                                                                                                                                                                                                                                             | 4,25   |  |  |  |  |  |  |
| 4. I belive that the content of the Master's Degree was significantly different from my graduate course                                                                                                                                                                                                                                                                                                                                                                                                                                                                                                                                                                                                                                                                                                                                                                                                                                                                                                                                                                                                                                                                                                                                                                                                                                                                                                                                                                                                                                                                                                                                                                                                                                                                                                                                                                                                                                                                                                                                                                                                                        | 5,00   |  |  |  |  |  |  |
| 5. The sequence of the subjects was satisfactory and avoided gaps and repetitions                                                                                                                                                                                                                                                                                                                                                                                                                                                                                                                                                                                                                                                                                                                                                                                                                                                                                                                                                                                                                                                                                                                                                                                                                                                                                                                                                                                                                                                                                                                                                                                                                                                                                                                                                                                                                                                                                                                                                                                                                                              | 4,25   |  |  |  |  |  |  |
| Average of section                                                                                                                                                                                                                                                                                                                                                                                                                                                                                                                                                                                                                                                                                                                                                                                                                                                                                                                                                                                                                                                                                                                                                                                                                                                                                                                                                                                                                                                                                                                                                                                                                                                                                                                                                                                                                                                                                                                                                                                                                                                                                                             | 4,35   |  |  |  |  |  |  |
| ORGANITZACIÓ DE L'ENSENYAMENT                                                                                                                                                                                                                                                                                                                                                                                                                                                                                                                                                                                                                                                                                                                                                                                                                                                                                                                                                                                                                                                                                                                                                                                                                                                                                                                                                                                                                                                                                                                                                                                                                                                                                                                                                                                                                                                                                                                                                                                                                                                                                                  |        |  |  |  |  |  |  |
| 6. The information in the educational programmes or guides of the subjects was extensive and detailed                                                                                                                                                                                                                                                                                                                                                                                                                                                                                                                                                                                                                                                                                                                                                                                                                                                                                                                                                                                                                                                                                                                                                                                                                                                                                                                                                                                                                                                                                                                                                                                                                                                                                                                                                                                                                                                                                                                                                                                                                          | 3,25   |  |  |  |  |  |  |
| 7. The educational programmes or guides were available before I enrolled                                                                                                                                                                                                                                                                                                                                                                                                                                                                                                                                                                                                                                                                                                                                                                                                                                                                                                                                                                                                                                                                                                                                                                                                                                                                                                                                                                                                                                                                                                                                                                                                                                                                                                                                                                                                                                                                                                                                                                                                                                                       |        |  |  |  |  |  |  |
| 8. The organization and management of the Master's Degree were satisfactory                                                                                                                                                                                                                                                                                                                                                                                                                                                                                                                                                                                                                                                                                                                                                                                                                                                                                                                                                                                                                                                                                                                                                                                                                                                                                                                                                                                                                                                                                                                                                                                                                                                                                                                                                                                                                                                                                                                                                                                                                                                    |        |  |  |  |  |  |  |
| 9. The information given to students to manage/organize the Master's Degree was satisfactory                                                                                                                                                                                                                                                                                                                                                                                                                                                                                                                                                                                                                                                                                                                                                                                                                                                                                                                                                                                                                                                                                                                                                                                                                                                                                                                                                                                                                                                                                                                                                                                                                                                                                                                                                                                                                                                                                                                                                                                                                                   |        |  |  |  |  |  |  |
| 10. The means of communication used to disseminate information on the different aspects of the Master's De                                                                                                                                                                                                                                                                                                                                                                                                                                                                                                                                                                                                                                                                                                                                                                                                                                                                                                                                                                                                                                                                                                                                                                                                                                                                                                                                                                                                                                                                                                                                                                                                                                                                                                                                                                                                                                                                                                                                                                                                                     |        |  |  |  |  |  |  |
| 11. The initial planning and programmed activities were adhered to                                                                                                                                                                                                                                                                                                                                                                                                                                                                                                                                                                                                                                                                                                                                                                                                                                                                                                                                                                                                                                                                                                                                                                                                                                                                                                                                                                                                                                                                                                                                                                                                                                                                                                                                                                                                                                                                                                                                                                                                                                                             | 4,00   |  |  |  |  |  |  |
| 12. I belive that coordination between teaching staff was satisfactory                                                                                                                                                                                                                                                                                                                                                                                                                                                                                                                                                                                                                                                                                                                                                                                                                                                                                                                                                                                                                                                                                                                                                                                                                                                                                                                                                                                                                                                                                                                                                                                                                                                                                                                                                                                                                                                                                                                                                                                                                                                         | 4,67   |  |  |  |  |  |  |
| Average of section                                                                                                                                                                                                                                                                                                                                                                                                                                                                                                                                                                                                                                                                                                                                                                                                                                                                                                                                                                                                                                                                                                                                                                                                                                                                                                                                                                                                                                                                                                                                                                                                                                                                                                                                                                                                                                                                                                                                                                                                                                                                                                             | 4,04   |  |  |  |  |  |  |
| INFRASTRUCTURE                                                                                                                                                                                                                                                                                                                                                                                                                                                                                                                                                                                                                                                                                                                                                                                                                                                                                                                                                                                                                                                                                                                                                                                                                                                                                                                                                                                                                                                                                                                                                                                                                                                                                                                                                                                                                                                                                                                                                                                                                                                                                                                 |        |  |  |  |  |  |  |
| 13. The classrooms and their equipment were appropriate for the Master's Degree                                                                                                                                                                                                                                                                                                                                                                                                                                                                                                                                                                                                                                                                                                                                                                                                                                                                                                                                                                                                                                                                                                                                                                                                                                                                                                                                                                                                                                                                                                                                                                                                                                                                                                                                                                                                                                                                                                                                                                                                                                                | 4,50   |  |  |  |  |  |  |
| 14. The areas set aside for working and studying and their equipment were appropriate                                                                                                                                                                                                                                                                                                                                                                                                                                                                                                                                                                                                                                                                                                                                                                                                                                                                                                                                                                                                                                                                                                                                                                                                                                                                                                                                                                                                                                                                                                                                                                                                                                                                                                                                                                                                                                                                                                                                                                                                                                          | 5,00   |  |  |  |  |  |  |
| 15. The laboratories, workshops and experimental areas and their equipment were appropriate for teaching                                                                                                                                                                                                                                                                                                                                                                                                                                                                                                                                                                                                                                                                                                                                                                                                                                                                                                                                                                                                                                                                                                                                                                                                                                                                                                                                                                                                                                                                                                                                                                                                                                                                                                                                                                                                                                                                                                                                                                                                                       | 5,00   |  |  |  |  |  |  |
| 16. I consider that the library and reading room facilities were satisfactory                                                                                                                                                                                                                                                                                                                                                                                                                                                                                                                                                                                                                                                                                                                                                                                                                                                                                                                                                                                                                                                                                                                                                                                                                                                                                                                                                                                                                                                                                                                                                                                                                                                                                                                                                                                                                                                                                                                                                                                                                                                  | 4,75   |  |  |  |  |  |  |
| 17. The quantity, quality and accessibility of information in the library were appropriate                                                                                                                                                                                                                                                                                                                                                                                                                                                                                                                                                                                                                                                                                                                                                                                                                                                                                                                                                                                                                                                                                                                                                                                                                                                                                                                                                                                                                                                                                                                                                                                                                                                                                                                                                                                                                                                                                                                                                                                                                                     | *      |  |  |  |  |  |  |
| Average of section                                                                                                                                                                                                                                                                                                                                                                                                                                                                                                                                                                                                                                                                                                                                                                                                                                                                                                                                                                                                                                                                                                                                                                                                                                                                                                                                                                                                                                                                                                                                                                                                                                                                                                                                                                                                                                                                                                                                                                                                                                                                                                             | 4,76   |  |  |  |  |  |  |
| STUDENT TUTORIALS                                                                                                                                                                                                                                                                                                                                                                                                                                                                                                                                                                                                                                                                                                                                                                                                                                                                                                                                                                                                                                                                                                                                                                                                                                                                                                                                                                                                                                                                                                                                                                                                                                                                                                                                                                                                                                                                                                                                                                                                                                                                                                              |        |  |  |  |  |  |  |
| 18. The tutorial needs were met to my satisfaction                                                                                                                                                                                                                                                                                                                                                                                                                                                                                                                                                                                                                                                                                                                                                                                                                                                                                                                                                                                                                                                                                                                                                                                                                                                                                                                                                                                                                                                                                                                                                                                                                                                                                                                                                                                                                                                                                                                                                                                                                                                                             | *      |  |  |  |  |  |  |
| 10. The surface of the side of | 4      |  |  |  |  |  |  |

| TEACHING-LEARNING PROCESS                                                                               | AVERAGE |  |  |  |  |  |  |  |  |  |
|---------------------------------------------------------------------------------------------------------|---------|--|--|--|--|--|--|--|--|--|
| 21. In general, the teaching methodologies used encouraged students to get involved in the subject      | 4,00    |  |  |  |  |  |  |  |  |  |
| 22. The teaching/learning methodologies used developed the skills of analysis and synthesis             |         |  |  |  |  |  |  |  |  |  |
| 23. The practical work in the modules adequately supported the theoretical element                      |         |  |  |  |  |  |  |  |  |  |
| 24. The recommended course material was appropriate for educational requeriments                        |         |  |  |  |  |  |  |  |  |  |
| 25. The bibliography of the different modules was appropriate and up-to-date                            |         |  |  |  |  |  |  |  |  |  |
| 26. The initial work schedule was fulfilled satisfactorily with regard to course contents, etc.         |         |  |  |  |  |  |  |  |  |  |
| 27. The knowledge, skills and approaches proposed in the educational guides or programmes were develope |         |  |  |  |  |  |  |  |  |  |
| 28. In general, the appraisal procedures and criteria were in line with the proposed objectives         |         |  |  |  |  |  |  |  |  |  |
| 29. The standard demanded in the appraisal was in line with the teaching given                          |         |  |  |  |  |  |  |  |  |  |
| 30. I regulary attended the 'in situ' classes and other activities programmed in the Masters course     | 5,00    |  |  |  |  |  |  |  |  |  |
| Average of section                                                                                      | 4,25    |  |  |  |  |  |  |  |  |  |
| TEACHING APPROACH                                                                                       |         |  |  |  |  |  |  |  |  |  |
| 31. The professors complied with the scheduled timetable                                                | 4,75    |  |  |  |  |  |  |  |  |  |
| 32. The professors demonstrated that they had satisfactory knowledge of the subjects in question        | 5,00    |  |  |  |  |  |  |  |  |  |
| 33. The professors had a positive attitude towards the students                                         | 4,67    |  |  |  |  |  |  |  |  |  |
| Average of section                                                                                      | 4,82    |  |  |  |  |  |  |  |  |  |