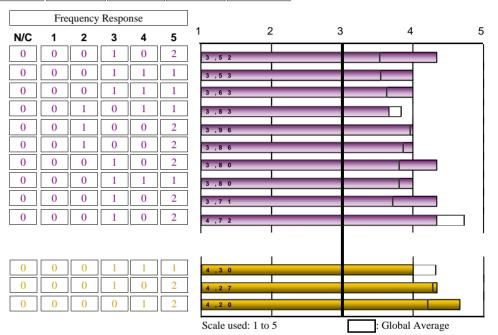

#### 2122 - MÁSTER UNIVERSITARIO EN MEDIACIÓN, ARBITRAJE Y GESTIÓN DE CONFLICTOS EN DERECHO PRIVADO

Yes No Yes No Are you working while following your 0 3 Have you received any kind of 0 3 Master's Degree? scholarship/grant for this Master's Degree? 0.00% 00.00% 0.00% 100.00% Frequency Response 2 5 TRAINING PROGRAMME AVERAGE N/C 1 2 3 5 0 0 2 1. The objectives and graduate profile of the Master's Degree were described clearly in a transparent way 4.67 0 0 4 , 0 3 2. The subjects taught during the Master's Degree and their content were appropriate for the objectives of MD 4,00 0 0 0 3,56 3. I belive that there has been an appropriate balance between theory and practice 4.00 0 0 3 ,1 2 2 3,68 4. I belive that the content of the Master's Degree was significantly different from ... my graduate course 4.33 0 0 0 5. The sequence of the subjects was satisfactory and avoided gaps and repetitions 3,33 0 0 4,07 Average of section ORGANITZACIÓ DE L'ENSENYAMENT 6. The information in the educational programmes or guides of the subjects was extensive and detailed 4.00 7. The educational programmes or guides were available before I enrolled 4,67 0 0 0 0 2 8. The organization and management of the Master's Degree were satisfactory 3,67 9. The information given to students to manage/organize the Master's Degree was satisfactory 3.33 0 0 0 0 0 0 10. The means of communication used to disseminate information on the different aspects of the Master's De 3,67 3,67 0 0 11. The initial planning and programmed activities were adhered to 0 3.33 0 0 0 12. I belive that coordination between teaching staff was satisfactory Average of section 3,76 INFRASTRUCTURE 4,33 13. The classrooms and their equipment were appropriate for the Master's Degree 14. The areas set aside for working and studying and their equipment were appropriate 4,33 0 0 0 0 2 15. The laboratories, workshops and experimental areas and their equipment were appropriate for teaching. 4,33 16. I consider that the library and reading room facilities were satisfactory 3,67 0 0 0 0 17. The quantity, quality and accessibility of information in the library ... were appropriate 0 0 0 3,67 4,07 Average of section STUDENT TUTORIALS 18. The tutorial needs were met to my satisfaction 4,67 4,33 0 0 19. The professors adhered to the schedule established for tutorials Average of section 4,5 Scale used: 1 to 5 Global Average Enrollment: 16