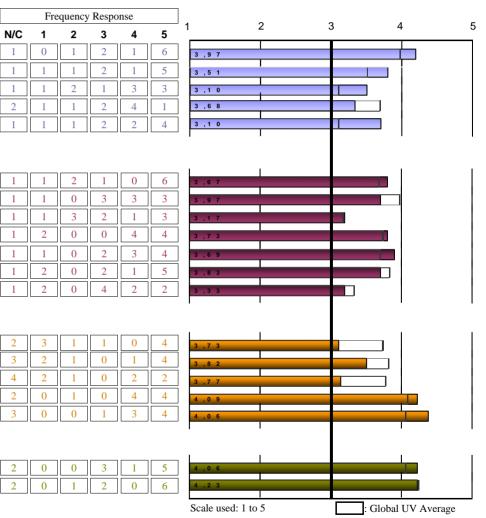

| IEACHING-LEAKNING PROCESS                                                                              | AVERAGE |
|--------------------------------------------------------------------------------------------------------|---------|
| 21. In general, the teaching methodologies used encouraged students to get involved in the subject     | 3,40    |
| 22. The teaching/learning methodologies used developed the skills of analysis and synthesis            | 3,50    |
| 23. The practical work in the modules adequately supported the theoretical element                     | 3,70    |
| 24. The recommended course material was appropriate for educational requeriments                       | 3,90    |
| 25. The bibliography of the different modules was appropriate and up-to-date                           | 4,20    |
| 26. The initial work schedule was fulfilled satisfactorily with regard to course contents, etc.        | 3,80    |
| 27. The knowledge, skills and approaches proposed in the educational guides or programmes were develop | e 3,90  |
| 28. In general, the appraisal procedures and criteria were in line with the proposed objectives        | 4,00    |
| 29. The standard demanded in the appraisal was in line with the teaching given                         | 4,00    |
| 30. I regulary attended the 'in situ' classes and other activities programmed in the Masters course    | 4,67    |
| Average of section                                                                                     | 3,9     |

| Fre | quency | Respo | nse |          |                                      |
|-----|--------|-------|-----|----------|--------------------------------------|
| 1   | 2      | 3     | 4   | 5        | 1 2 3 4                              |
| 1   | 2      | 1     | 4   | 2        | 3,42                                 |
| 1   | 2      | 2     | 1   | 4        | 3,46                                 |
| 1   | 1      | 2     | 2   | 4        | 3,59                                 |
| 2   | 0      | 1     | 1   | 6        | 3 ,7 4                               |
| 1   | 0      | 1     | 2   | 6        | 3,86                                 |
| 2   | 0      | 1     | 2   | 5        | 3,95                                 |
| 1   | 1      | 1     | 2   | 5        | 3,78                                 |
| 1   | 1      | 0     | 3   | 5        | 3 ,7 7                               |
| 1   | 0      | 2     | 2   | 5        | 3,67                                 |
| 0   | 0      | 0     | 3   | 6        | 4 ,7 2                               |
|     |        |       |     |          |                                      |
|     |        |       |     | <b>_</b> |                                      |
| 0   | l      | 0     | 3   | 5        | 4,28                                 |
| 0   | 2      | 0     | 2   | 6        | 4 ,2 0                               |
| 0   | 0      | 3     | 0   | 7        | 4 ,1 0                               |
|     |        |       |     |          | Scale used: 1 to 5 Global UV Average |