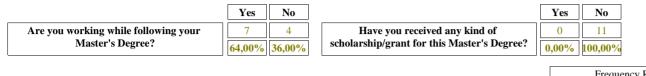

### **EVALUATION OF OFFICIAL MASTERS COURSES. ACADEMIC YEAR: 23-24**

### (End-Of-Course Survey. STUDENTS)

## 2136 - MÁSTER UNIVERSITARIO EN ÉTICA Y DEMOCRACIA



| TRAINING PROGRAMME                                                                   | AVERAG                        |
|--------------------------------------------------------------------------------------|-------------------------------|
| 1. The objectives and graduate profile of the Master's Degree were described clearly | in a transparent way 4,20     |
| 2. The subjects taught during the Master's Degree and their content were appropriate | for the objectives of MD 3,80 |
| 3. I belive that there has been an appropiate balance between theory and practice    | 3,50                          |
| 4. I belive that the content of the Master's Degree was significantly different from | my graduate course 3,33       |
| 5. The sequence of the subjects was satisfactory and avoided gaps and