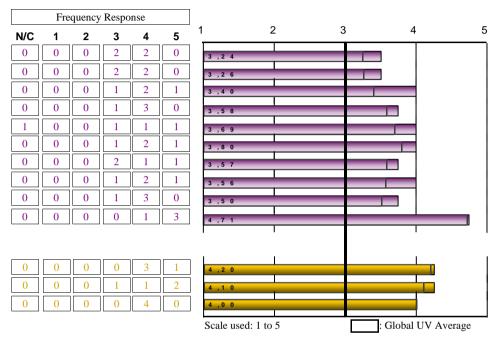

| TEACHING-LEARNING PROCESS                                                                               | AVERAGE |  |  |  |  |  |  |  |
|---------------------------------------------------------------------------------------------------------|---------|--|--|--|--|--|--|--|
| 21. In general, the teaching methodologies used encouraged students to get involved in the subject      | 3,50    |  |  |  |  |  |  |  |
| 22. The teaching/learning methodologies used developed the skills of analysis and synthesis             | 3,50    |  |  |  |  |  |  |  |
| 23. The practical work in the modules adequately supported the theoretical element                      | 4,00    |  |  |  |  |  |  |  |
| 24. The recommended course material was appropriate for educational requeriments                        |         |  |  |  |  |  |  |  |
| 25. The bibliography of the different modules was appropriate and up-to-date                            |         |  |  |  |  |  |  |  |
| 26. The initial work schedule was fulfilled satisfactorily with regard to course contents, etc.         |         |  |  |  |  |  |  |  |
| 27. The knowledge, skills and approaches proposed in the educational guides or programmes were develope |         |  |  |  |  |  |  |  |
| 28. In general, the appraisal procedures and criteria were in line with the proposed objectives         |         |  |  |  |  |  |  |  |
| 29. The standard demanded in the appraisal was in line with the teaching given                          | 3,75    |  |  |  |  |  |  |  |
| 30. I regulary attended the 'in situ' classes and other activities programmed in the Masters course     | 4,75    |  |  |  |  |  |  |  |
| TEACHING APPROACH                                                                                       | 3,9     |  |  |  |  |  |  |  |
| 31. The professors complied with the scheduled timetable                                                | 4,25    |  |  |  |  |  |  |  |
| 32. The professors demonstrated that they had satisfactory knowledge of the subjects in question        | 4,25    |  |  |  |  |  |  |  |
| 33. The professors had a positive attitude towards the students                                         | 4,00    |  |  |  |  |  |  |  |
| Average of section                                                                                      | 4,17    |  |  |  |  |  |  |  |