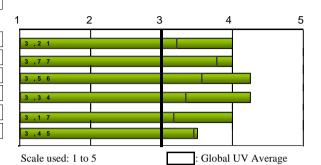

# (End-Of-Course Survey. STUDENTS)

Master course code: 22-2144 Name of the Masters course: M.U. en Acuicultura

|         |           | STUD                                  | ENT TUTO        | ORIALS                            |                    | TEACHING APPROACH |                                                          |           |                                |           |                                           |      |                                   |                    |
|---------|-----------|---------------------------------------|-----------------|-----------------------------------|--------------------|-------------------|----------------------------------------------------------|-----------|--------------------------------|-----------|-------------------------------------------|------|-----------------------------------|--------------------|
|         | needs we  | e tutorial<br>ere met to<br>isfaction | adhere<br>sched | orofessors<br>d to the<br>ule for | Average of section | complied          | 31. The professors complied with the scheduled timetable |           | complied with the demonstrated |           | 32. The professors demonstrated knowledge |      | orofessors<br>cositive<br>towards | Average of section |
| A. year | no. resp. | average                               | no. resp.       | average                           |                    | no. resp.         | average                                                  | no. resp. | average                        | no. resp. | average                                   |      |                                   |                    |
| 22-23   | 3         | 4,33                                  | 4               | 4,5                               | 4,43               | 4                 | 4,25                                                     | 4         | 4,25                           | 4         | 4                                         | 4,17 |                                   |                    |
| 21-22   | 9         | 4,33                                  | 9               | 4,44                              | 4,39               | 10                | 3,1                                                      | 10        | 4,3                            | 10        | 4,4                                       | 3,93 |                                   |                    |
| 20-21   | 6         | 4,67                                  | 6               | 4,5                               | 4,58               | 6                 | 4,5                                                      | 6         | 4,33                           | 6         | 4,5                                       | 4,44 |                                   |                    |
| 19-20   | 9         | 4,78                                  | 8               | 4,75                              | 4,76               | 9                 | 4,67                                                     | 9         | 4,67                           | 9         | 4,33                                      | 4,56 |                                   |                    |
| 18-19   | 7         | 3                                     | 5               | 2,4                               | 2,75               | 6                 | 2,67                                                     | 6         | 4                              | 6         | 3,83                                      | 3,50 |                                   |                    |
| 17-18   | 3         | 4,33                                  | 3               | 4                                 | 4,17               | 3                 | 4,33                                                     | 3         | 2,67                           | 3         | 3,67                                      | 3,56 |                                   |                    |