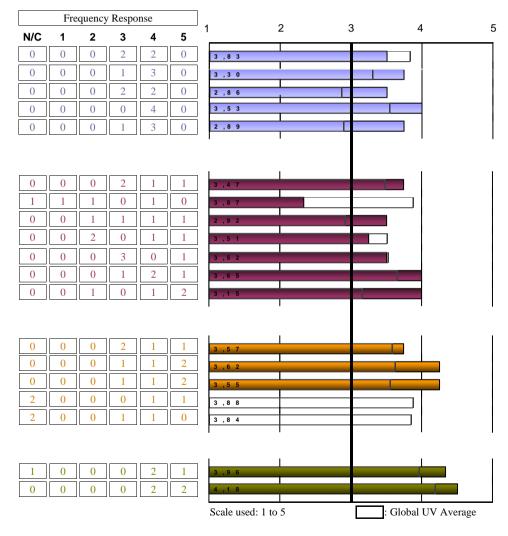

| TRAINING PROGRAMME                                                                                           | AVERAGE |  |  |  |  |  |  |
|--------------------------------------------------------------------------------------------------------------|---------|--|--|--|--|--|--|
| 1. The objectives and graduate profile of the Master's Degree were described clearly in a transparent way    | 3,50    |  |  |  |  |  |  |
| 2. The subjects taught during the Master's Degree and their content were appropriate for the objectives of M | 3,75    |  |  |  |  |  |  |
| 3. I belive that there has been an appropriate balance between theory and practice during the course         | 3,50    |  |  |  |  |  |  |
| 4. I belive that the content of the Master's Degree was significantly different from my graduate course      | 4,00    |  |  |  |  |  |  |
| 5. The sequence of the subjects was satisfactory and avoided gaps and repetitions                            |         |  |  |  |  |  |  |
| Average of section                                                                                           | 3,7     |  |  |  |  |  |  |
| COURSE ORGANISATION                                                                                          |         |  |  |  |  |  |  |
| 6. The information in the educational programmes or guides of the subjects was extensive and detailed        | 3,75    |  |  |  |  |  |  |
| 7. The educational programmes or guides were available before I enrolled                                     | 2,33    |  |  |  |  |  |  |
|                                                                                                              |         |  |  |  |  |  |  |

| COURSE ORGANISATION                                                                                        |      |  |  |  |  |  |  |  |
|------------------------------------------------------------------------------------------------------------|------|--|--|--|--|--|--|--|
| 6. The information in the educational programmes or guides of the subjects was extensive and detailed      | 3,75 |  |  |  |  |  |  |  |
| 7. The educational programmes or guides were available before I enrolled                                   |      |  |  |  |  |  |  |  |
| 8. The organization and management of the Master's Degree were satisfactory                                | 3,50 |  |  |  |  |  |  |  |
| 9. The information given to students to manage/organize the Master's Degree was satisfactory               |      |  |  |  |  |  |  |  |
| 10. The means of communication used to disseminate information on the different aspects of the Master's De | 3,50 |  |  |  |  |  |  |  |
| 11. The initial planning and programmed activities were adhered to                                         | 4,00 |  |  |  |  |  |  |  |
| 12. I belive that coordination between teaching staff was satisfactory                                     | 4,00 |  |  |  |  |  |  |  |
| Average of section                                                                                         | 3,52 |  |  |  |  |  |  |  |

#### INFRASTRUCTURE

| 13. The classrooms and their equipment were appropriate for the Master's Degree                          |      |  |  |  |  |  |  |  |
|----------------------------------------------------------------------------------------------------------|------|--|--|--|--|--|--|--|
| 14. The areas set aside for working and studying and their equipment were appropriate                    | 4,25 |  |  |  |  |  |  |  |
| 15. The laboratories, workshops and experimental areas and their equipment were appropriate for teaching |      |  |  |  |  |  |  |  |
| 16. I consider that the library and reading room facilities were satisfactory                            | *    |  |  |  |  |  |  |  |
| 17. The quantity, quality and accessibility of information in the library were appropriate               | *    |  |  |  |  |  |  |  |
| Average of section                                                                                       | 4,06 |  |  |  |  |  |  |  |

#### STUDENT TUTORIALS

| 18. The tutorial needs were met to my satisfaction                   | 4,33 |
|----------------------------------------------------------------------|------|
| 19. The professors adhered to the schedule established for tutorials | 4,50 |
| Average of section                                                   | 4,43 |

| TEACHING-LEARNING PROCESS                                                                               | AVERAGE |  |  |  |  |  |  |  |
|---------------------------------------------------------------------------------------------------------|---------|--|--|--|--|--|--|--|
| 21. In general, the teaching methodologies used encouraged students to get involved in the subject      | 3,50    |  |  |  |  |  |  |  |
| 22. The teaching/learning methodologies used developed the skills of analysis and synthesis             | 3,50    |  |  |  |  |  |  |  |
| 23. The practical work in the modules adequately supported the theoretical element                      | 4,00    |  |  |  |  |  |  |  |
| 24. The recommended course material was appropriate for educational requeriments                        |         |  |  |  |  |  |  |  |
| 25. The bibliography of the different modules was appropriate and up-to-date                            |         |  |  |  |  |  |  |  |
| 26. The initial work schedule was fulfilled satisfactorily with regard to course contents, etc.         |         |  |  |  |  |  |  |  |
| 27. The knowledge, skills and approaches proposed in the educational guides or programmes were develope |         |  |  |  |  |  |  |  |
| 28. In general, the appraisal procedures and criteria were in line with the proposed objectives         |         |  |  |  |  |  |  |  |
| 29. The standard demanded in the appraisal was in line with the teaching given                          | 3,75    |  |  |  |  |  |  |  |
| 30. I regulary attended the 'in situ' classes and other activities programmed in the Masters course     | 4,75    |  |  |  |  |  |  |  |
| TEACHING APPROACH                                                                                       | 3,9     |  |  |  |  |  |  |  |
| 31. The professors complied with the scheduled timetable                                                | 4,25    |  |  |  |  |  |  |  |
| 32. The professors demonstrated that they had satisfactory knowledge of the subjects in question        | 4,25    |  |  |  |  |  |  |  |
| 33. The professors had a positive attitude towards the students                                         | 4,00    |  |  |  |  |  |  |  |
| Average of section                                                                                      | 4,17    |  |  |  |  |  |  |  |