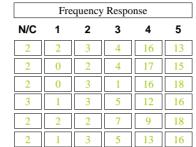

#### 2148 - MÁSTER UNIVERSITARIO EN BIODIVERSIDAD: CONSERVACIÓN Y EVOLUCIÓN

Yes No Yes No Are you working while following your 15 25 Have you received any kind of 17 23 Master's Degree? scholarship/grant for this Master's Degree? 38.00% 62.00% 42.00% 57,00% Frequency Response 2 5 TRAINING PROGRAMME AVERAGE N/C 1 2 3 5 0 1. The objectives and graduate profile of the Master's Degree were described clearly in a transparent way 4.25 14 19 3,90 0 0 11 13 13 2. The subjects taught during the Master's Degree and their content were appropriate for the objectives of MD 3,51 3. I belive that there has been an appropriate balance between theory and practice 3.90 0 14 14 3 ,1 0 16 3,68 4. I belive that the content of the Master's Degree was significantly different from ... my graduate course 14 4.05 5. The sequence of the subjects was satisfactory and avoided gaps and repetitions 3,45 0 12 13 Average of section 3,91 ORGANITZACIÓ DE L'ENSENYAMENT 6. The information in the educational programmes or guides of the subjects was extensive and detailed 3.92 4,62 0 0 11 26 7. The educational programmes or guides were available before I enrolled 12 12 8. The organization and management of the Master's Degree were satisfactory 3,65 6 9. The information given to students to manage/organize the Master's Degree was satisfactory 4.08 13 16 16 10. The means of communication used to disseminate information on the different aspects of the Master's De 4,13 0 15 4,12 13 18 11. The initial planning and programmed activities were adhered to 6 3.62 19 12. I belive that coordination between teaching staff was satisfactory Average of section 4.02 INFRASTRUCTURE 13. The classrooms and their equipment were appropriate for the Master's Degree 4,18 4.40 0 0 11 23 14. The areas set aside for working and studying and their equipment were appropriate 15. The laboratories, workshops and experimental areas and their equipment were appropriate for teaching. 4.40 21 16. I consider that the library and reading room facilities were satisfactory 4.51 0 14 23 4,21 14 17. The quantity, quality and accessibility of information in the library ... were appropriate 0 15 4,34 Average of section STUDENT TUTORIALS 18. The tutorial needs were met to my satisfaction 4,37 4,37 19 19. The professors adhered to the schedule established for tutorials 12

4,37

40 56 Total respondents: Enrollment:

Average of section

Period of survey: 21/05/2024 - 25/06/2024

Scale used: 1 to 5

: Global UV Average