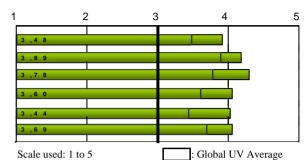

|     | Fre | quency | Respo | nse |    |                    |                     |
|-----|-----|--------|-------|-----|----|--------------------|---------------------|
| N/C | 1   | 2      | 3     | 4   | 5  | 1 2 3              | 3 4                 |
| 0   | 2   | 2      | 6     | 21  | 9  | 3 , 4 2            |                     |
| 0   | 0   | 5      | 5     | 18  | 12 | 3 , 4 6            |                     |
| 0   | 0   | 2      | 5     | 14  | 19 | 3 ,5 9             |                     |
| 2   | 0   | 2      | 3     | 17  | 16 | 3 ,7 4             |                     |
| 1   | 1   | 1      | 4     | 19  | 14 | 3 ,8 6             |                     |
| 1   | 1   | 4      | 4     | 17  | 13 | 3 ,9 5             |                     |
| 2   | 0   | 3      | 4     | 14  | 17 | 3 ,7 8             |                     |
| 1   | 0   | 2      | 4     | 21  | 12 | 3 ,7 7             |                     |
| 0   | 1   | 5      | 11    | 13  | 10 | 3 ,6 7             |                     |
| 0   | 0   | 0      | 0     | 6   | 34 | 4 ,7 2             |                     |
|     |     |        |       |     |    |                    |                     |
| 1   | 0   | 2      | 6     | 15  | 16 | 4 ,2 8             |                     |
| 0   | 0   | 1      | 2     | 15  | 22 | 4 , 2 0            |                     |
| 0   | 0   | 2      | 2     | 23  | 13 | 4 ,1 0             |                     |
|     |     |        |       |     |    | Scale used: 1 to 5 | : Global UV Average |