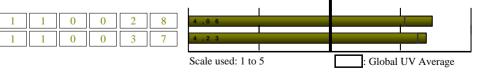

## 2154 - MÁSTER UNIVERSITARIO EN GESTIÓN DE LA CALIDAD

|                                                  |          |     | Fre | equency | y Respo | onse |   |                    |                     |
|--------------------------------------------------|----------|-----|-----|---------|---------|------|---|--------------------|---------------------|
| OVERALL                                          | AVERAGE  | N/C | 1   | 2       | 3       | 4    | 5 | 1 2                | 3 4                 |
| Satisfaction with the Masters course             | 3,91     | 1   | 0   | 0       | 3       | 6    | 2 | 3,48               |                     |
| Quality of the teaching staff                    | 4,18     | 1   | 0   | 0       | 2       | 5    | 4 | 3,89               |                     |
| Relevance of the postgraduate course             | 4,55     | 1   | 0   | 0       | 0       | 5    | 6 | 3,78               |                     |
| Good value for money                             | 4,27     | 1   | 0   | 0       | 2       | 4    | 5 | 3,60               |                     |
| Recommend this Master's Degree to other students | 3,91     | 1   | 0   | 1       | 3       | 3    | 4 | 3,44               |                     |
| Usefulness of the postgraduate course            | 4,36     | 1   | 0   | 0       | 1       | 5    | 5 | 3,69               |                     |
| Average of sec                                   | tion 4,2 |     |     |         |         |      |   | Scale used: 1 to 5 | : Global UV Average |