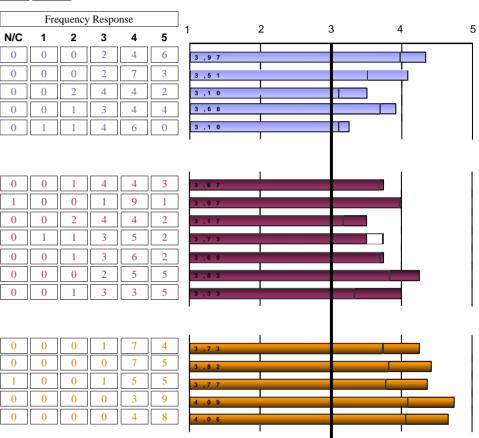

| TRAINING PROGRAMME                                                                                            | AVERAGE |  |  |  |  |  |  |
|---------------------------------------------------------------------------------------------------------------|---------|--|--|--|--|--|--|
| 1. The objectives and graduate profile of the Master's Degree were described clearly in a transparent way     | 4,33    |  |  |  |  |  |  |
| 2. The subjects taught during the Master's Degree and their content were appropriate for the objectives of MD |         |  |  |  |  |  |  |
| 3. I belive that there has been an appropiate balance between theory and practice                             |         |  |  |  |  |  |  |
| 4. I belive that the content of the Master's Degree was significantly different from my graduate course       | 3,92    |  |  |  |  |  |  |
| 5. The sequence of the subjects was satisfactory and avoided gaps and repetitions                             |         |  |  |  |  |  |  |
| Average of section                                                                                            | 3,82    |  |  |  |  |  |  |

#### ORGANITZACIÓ DE L'ENSENYAMENT

| 6. The information in the educational programmes or guides of the subjects was extensive and detailed      | 3,75 |  |  |  |  |  |  |  |
|------------------------------------------------------------------------------------------------------------|------|--|--|--|--|--|--|--|
| 7. The educational programmes or guides were available before I enrolled                                   |      |  |  |  |  |  |  |  |
| 8. The organization and management of the Master's Degree were satisfactory                                |      |  |  |  |  |  |  |  |
| 9. The information given to students to manage/organize the Master's Degree was satisfactory               |      |  |  |  |  |  |  |  |
| 10. The means of communication used to disseminate information on the different aspects of the Master's De | 3,75 |  |  |  |  |  |  |  |
| 11. The initial planning and programmed activities were adhered to                                         | 4,25 |  |  |  |  |  |  |  |
| 12. I belive that coordination between teaching staff was satisfactory                                     |      |  |  |  |  |  |  |  |
| Average of section                                                                                         | 3,82 |  |  |  |  |  |  |  |

#### INFRASTRUCTURE

| 13. The classrooms and their equipment were appropriate for the Master's Degree                          |      |  |  |  |  |  |  |
|----------------------------------------------------------------------------------------------------------|------|--|--|--|--|--|--|
| 14. The areas set aside for working and studying and their equipment were appropriate                    |      |  |  |  |  |  |  |
| 15. The laboratories, workshops and experimental areas and their equipment were appropriate for teaching |      |  |  |  |  |  |  |
| 16. I consider that the library and reading room facilities were satisfactory                            | 4,75 |  |  |  |  |  |  |
| 17. The quantity, quality and accessibility of information in the library were appropriate               |      |  |  |  |  |  |  |
| Average of section                                                                                       | 4.49 |  |  |  |  |  |  |

#### STUDENT TUTORIALS

| 18. The tutorial needs were met to my satisfaction                   |                    | 4,45 |
|----------------------------------------------------------------------|--------------------|------|
| 19. The professors adhered to the schedule established for tutorials |                    | 4,36 |
|                                                                      | Average of section | 4,41 |

| 21. In general, the teaching methodologies used encouraged students to get involved in the subject      | AVERAGE |
|---------------------------------------------------------------------------------------------------------|---------|
|                                                                                                         |         |
| 22. The teaching/learning methodologies used developed the skills of analysis and synthesis             | 3,83    |
| 23. The practical work in the modules adequately supported the theoretical element                      | 4,18    |
| 24. The recommended course material was appropriate for educational requeriments                        | 4,17    |
| 25. The bibliography of the different modules was appropriate and up-to-date                            | 3,50    |
| 26. The initial work schedule was fulfilled satisfactorily with regard to course contents, etc.         | 4,25    |
| 27. The knowledge, skills and approaches proposed in the educational guides or programmes were develope | 4,17    |
| 28. In general, the appraisal procedures and criteria were in line with the proposed objectives         | 4,00    |
| 29. The standard demanded in the appraisal was in line with the teaching given                          | 4,33    |
| 30. I regulary attended the 'in situ' classes and other activities programmed in the Masters course     | 4,92    |
| Average of section                                                                                      | 4,13    |

#### TEACHING APPROACH

| 31. The professors complied with the scheduled timetable                                         |                    |      |  |  |  |  |  |
|--------------------------------------------------------------------------------------------------|--------------------|------|--|--|--|--|--|
| 32. The professors demonstrated that they had satisfactory knowledge of the subjects in question |                    |      |  |  |  |  |  |
| 33. The professors had a positive attitude towards the students                                  |                    |      |  |  |  |  |  |
|                                                                                                  | Average of section | 4.44 |  |  |  |  |  |