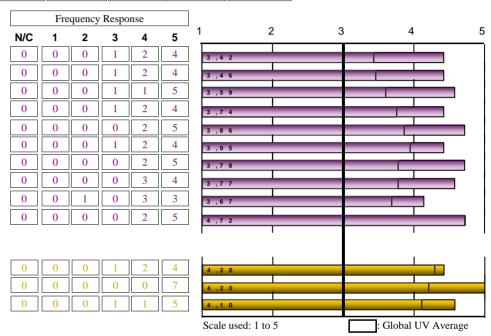

#### 2178 - MÁSTER UNIVERSITARIO EN INVESTIGACIÓN E INTERVENCIÓN EN CIENCIAS DE LA ACTIVIDAD FÍSICA Y EL DEPORTE

Yes No Yes No Are you working while following your 5 2 Have you received any kind of 6 Master's Degree? scholarship/grant for this Master's Degree? 71.00% 29.00% 14.00% 86,00% Frequency Response 2 5 TRAINING PROGRAMME AVERAGE N/C 1 2 3 5 0 0 3 1. The objectives and graduate profile of the Master's Degree were described clearly in a transparent way 4.29 0 4,57 0 0 3 2. The subjects taught during the Master's Degree and their content were appropriate for the objectives of MD 0 0 4 3,51 3. I belive that there has been an appropriate balance between theory and practice 4.57 0 0 4 0 0 3 ,1 0 5 3,68 4. I belive that the content of the Master's Degree was significantly different from ... my graduate course 0 0 0 2 4.71 0 5. The sequence of the subjects was satisfactory and avoided gaps and repetitions 4.57 0 0 0 4,54 Average of section ORGANITZACIÓ DE L'ENSENYAMENT 6. The information in the educational programmes or guides of the subjects was extensive and detailed 3.86 4,43 0 0 0 0 3 7. The educational programmes or guides were available before I enrolled 8. The organization and management of the Master's Degree were satisfactory 4,43 0 9. The information given to students to manage/organize the Master's Degree was satisfactory 4.71 0 0 0 0 10. The means of communication used to disseminate information on the different aspects of the Master's De 4,43 0 0 0 0 4,43 0 11. The initial planning and programmed activities were adhered to 4.00 0 0 2 12. I belive that coordination between teaching staff was satisfactory Average of section 4.33 INFRASTRUCTURE 3,57 13. The classrooms and their equipment were appropriate for the Master's Degree 4,43 0 0 0 3 14. The areas set aside for working and studying and their equipment were appropriate 15. The laboratories, workshops and experimental areas and their equipment were appropriate for teaching. 4.71 16. I consider that the library and reading room facilities were satisfactory 4.00 0 0 4,14 17. The quantity, quality and accessibility of information in the library ... were appropriate 0 4,17 Average of section STUDENT TUTORIALS 18. The tutorial needs were met to my satisfaction 4,29 4,71 0 19. The professors adhered to the schedule established for tutorials Average of section 4,5 Scale used: 1 to 5 : Global UV Average