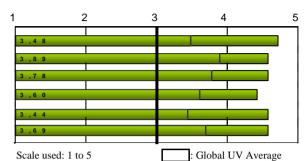

| TEACHING-LEARNING PROCESS                                                                               |      |  |  |  |  |  |  |  |  |  |
|---------------------------------------------------------------------------------------------------------|------|--|--|--|--|--|--|--|--|--|
| 21. In general, the teaching methodologies used encouraged students to get involved in the subject      |      |  |  |  |  |  |  |  |  |  |
| 22. The teaching/learning methodologies used developed the skills of analysis and synthesis             |      |  |  |  |  |  |  |  |  |  |
| 23. The practical work in the modules adequately supported the theoretical element                      |      |  |  |  |  |  |  |  |  |  |
| 24. The recommended course material was appropriate for educational requeriments                        |      |  |  |  |  |  |  |  |  |  |
| 25. The bibliography of the different modules was appropriate and up-to-date                            |      |  |  |  |  |  |  |  |  |  |
| 26. The initial work schedule was fulfilled satisfactorily with regard to course contents, etc.         |      |  |  |  |  |  |  |  |  |  |
| 27. The knowledge, skills and approaches proposed in the educational guides or programmes were develope |      |  |  |  |  |  |  |  |  |  |
| 28. In general, the appraisal procedures and criteria were in line with the proposed objectives         |      |  |  |  |  |  |  |  |  |  |
| 29. The standard demanded in the appraisal was in line with the teaching given                          |      |  |  |  |  |  |  |  |  |  |
| 30. I regulary attended the 'in situ' classes and other activities programmed in the Masters course     |      |  |  |  |  |  |  |  |  |  |
| TEACHING APPROACH  Average of section                                                                   | 4,51 |  |  |  |  |  |  |  |  |  |
| 31. The professors complied with the scheduled timetable                                                | 4,43 |  |  |  |  |  |  |  |  |  |
| 32. The professors demonstrated that they had satisfactory knowledge of the subjects in question        | 5,00 |  |  |  |  |  |  |  |  |  |
| 33. The professors had a positive attitude towards the students                                         |      |  |  |  |  |  |  |  |  |  |
| Average of section                                                                                      | 4,67 |  |  |  |  |  |  |  |  |  |