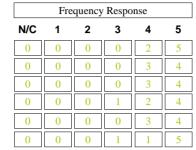

## EVALUATION OF OFFICIAL MASTERS COURSES. ACADEMIC YEAR: 23-24 (End-Of-Course Survey. STUDENTS)

RUCT: 4312709

|                                                       | 0      | 1     | 2-4    | 5-7    | 8-10  | >10    |  |
|-------------------------------------------------------|--------|-------|--------|--------|-------|--------|--|
|                                                       | 1      | 0     | 3      | 2      | 0     | 1      |  |
| 20. Total hours spent in tutorials during this course | 14,00% | 0,00% | 43,00% | 29,00% | 0,00% | 14,00% |  |

| TEACHING-LEARNING PROCESS                                                                               |      |  |  |  |  |  |  |  |  |  |
|---------------------------------------------------------------------------------------------------------|------|--|--|--|--|--|--|--|--|--|
| 21. In general, the teaching methodologies used encouraged students to get involved in the subject      |      |  |  |  |  |  |  |  |  |  |
| 22. The teaching/learning methodologies used developed the skills of analysis and synthesis             |      |  |  |  |  |  |  |  |  |  |
| 23. The practical work in the modules adequately supported the theoretical element                      |      |  |  |  |  |  |  |  |  |  |
| 24. The recommended course material was appropriate for educational requeriments                        |      |  |  |  |  |  |  |  |  |  |
| 25. The bibliography of the different modules was appropriate and up-to-date                            |      |  |  |  |  |  |  |  |  |  |
| 26. The initial work schedule was fulfilled satisfactorily with regard to course contents, etc.         |      |  |  |  |  |  |  |  |  |  |
| 27. The knowledge, skills and approaches proposed in the educational guides or programmes were develope |      |  |  |  |  |  |  |  |  |  |
| 28. In general, the appraisal procedures and criteria were in line with the proposed objectives         |      |  |  |  |  |  |  |  |  |  |
| 29. The standard demanded in the appraisal was in line with the teaching given                          |      |  |  |  |  |  |  |  |  |  |
| 30. I regulary attended the 'in situ' classes and other activities programmed in the Masters course     |      |  |  |  |  |  |  |  |  |  |
| TEACHING APPROACH  Average of section                                                                   | 4,51 |  |  |  |  |  |  |  |  |  |
| 31. The professors complied with the scheduled timetable                                                | 4,43 |  |  |  |  |  |  |  |  |  |
| 32. The professors demonstrated that they had satisfactory knowledge of the subjects in question        | 5,00 |  |  |  |  |  |  |  |  |  |
| 33. The professors had a positive attitude towards the students                                         |      |  |  |  |  |  |  |  |  |  |
| Average of section                                                                                      | 4,67 |  |  |  |  |  |  |  |  |  |