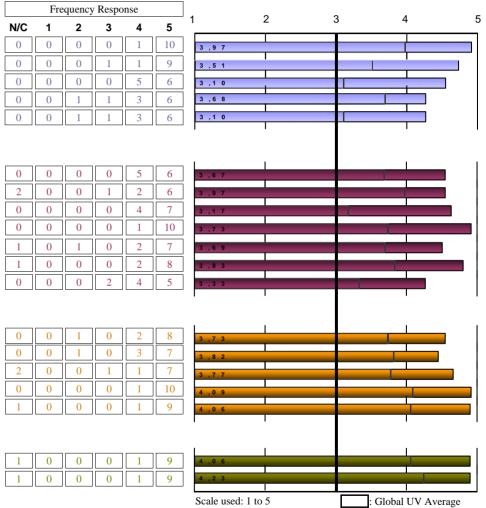

| TRAINING PROGRAMME                                                                                            | AVERAGE |  |  |  |  |  |  |  |
|---------------------------------------------------------------------------------------------------------------|---------|--|--|--|--|--|--|--|
| 1. The objectives and graduate profile of the Master's Degree were described clearly in a transparent way     |         |  |  |  |  |  |  |  |
| 2. The subjects taught during the Master's Degree and their content were appropriate for the objectives of MD |         |  |  |  |  |  |  |  |
| 3. I belive that there has been an appropriate balance between theory and practice                            |         |  |  |  |  |  |  |  |
| 4. I belive that the content of the Master's Degree was significantly different from my graduate course       |         |  |  |  |  |  |  |  |
| 5. The sequence of the subjects was satisfactory and avoided gaps and repetitions                             |         |  |  |  |  |  |  |  |
| Average of section                                                                                            | 4,55    |  |  |  |  |  |  |  |
| ORGANITZACIÓ DE L'ENSENYAMENT                                                                                 |         |  |  |  |  |  |  |  |
| 6. The information in the educational programmes or guides of the subjects was extensive and detailed         | 4,55    |  |  |  |  |  |  |  |
| 7. The educational programmes or guides were available before I enrolled                                      | 4,56    |  |  |  |  |  |  |  |
| 8. The organization and management of the Master's Degree were satisfactory                                   | 4,64    |  |  |  |  |  |  |  |
| 9. The information given to students to manage/organize the Master's Degree was satisfactory                  | 4,91    |  |  |  |  |  |  |  |
| <u> </u>                                                                                                      |         |  |  |  |  |  |  |  |

| 7. The educational programmes or guides were available before I enrolled                                   |      |  |  |  |  |  |  |
|------------------------------------------------------------------------------------------------------------|------|--|--|--|--|--|--|
| 8. The organization and management of the Master's Degree were satisfactory                                |      |  |  |  |  |  |  |
| 9. The information given to students to manage/organize the Master's Degree was satisfactory               |      |  |  |  |  |  |  |
| 10. The means of communication used to disseminate information on the different aspects of the Master's De |      |  |  |  |  |  |  |
| 11. The initial planning and programmed activities were adhered to                                         | 4,80 |  |  |  |  |  |  |
| 12. I belive that coordination between teaching staff was satisfactory                                     | 4,27 |  |  |  |  |  |  |
| Average of section                                                                                         | 4,6  |  |  |  |  |  |  |

### INFRASTRUCTURE

| 13. The classrooms and their equipment were appropriate for the Master's Degree                          |      |  |  |  |  |  |  |
|----------------------------------------------------------------------------------------------------------|------|--|--|--|--|--|--|
| 14. The areas set aside for working and studying and their equipment were appropriate                    |      |  |  |  |  |  |  |
| 15. The laboratories, workshops and experimental areas and their equipment were appropriate for teaching |      |  |  |  |  |  |  |
| 16. I consider that the library and reading room facilities were satisfactory                            | 4,91 |  |  |  |  |  |  |
| 17. The quantity, quality and accessibility of information in the library were appropriate               |      |  |  |  |  |  |  |
| Average of section                                                                                       | 4,69 |  |  |  |  |  |  |

#### STUDENT TUTORIALS

| STEELINI TOTOREILE                                                   |                    |      |
|----------------------------------------------------------------------|--------------------|------|
| 18. The tutorial needs were met to my satisfaction                   |                    | 4,90 |
| 19. The professors adhered to the schedule established for tutorials |                    | 4,90 |
|                                                                      | Average of section | 4,9  |