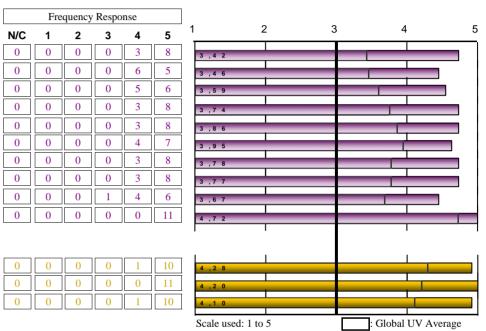

| TEACHING-LEARNING PROCESS                                                                               | AVERAGE |  |  |  |  |  |  |  |  |  |
|---------------------------------------------------------------------------------------------------------|---------|--|--|--|--|--|--|--|--|--|
| 21. In general, the teaching methodologies used encouraged students to get involved in the subject      |         |  |  |  |  |  |  |  |  |  |
| 22. The teaching/learning methodologies used developed the skills of analysis and synthesis             |         |  |  |  |  |  |  |  |  |  |
| 23. The practical work in the modules adequately supported the theoretical element                      |         |  |  |  |  |  |  |  |  |  |
| 24. The recommended course material was appropriate for educational requeriments                        |         |  |  |  |  |  |  |  |  |  |
| 25. The bibliography of the different modules was appropriate and up-to-date                            |         |  |  |  |  |  |  |  |  |  |
| 26. The initial work schedule was fulfilled satisfactorily with regard to course contents, etc.         |         |  |  |  |  |  |  |  |  |  |
| 27. The knowledge, skills and approaches proposed in the educational guides or programmes were develope |         |  |  |  |  |  |  |  |  |  |
| 28. In general, the appraisal procedures and criteria were in line with the proposed objectives         |         |  |  |  |  |  |  |  |  |  |
| 29. The standard demanded in the appraisal was in line with the teaching given                          | 4,45    |  |  |  |  |  |  |  |  |  |
| 30. I regulary attended the 'in situ' classes and other activities programmed in the Masters course     | 5,00    |  |  |  |  |  |  |  |  |  |
| TEACHING APPROACH  Average of section                                                                   | 4,67    |  |  |  |  |  |  |  |  |  |
| 31. The professors complied with the scheduled timetable                                                | 4,91    |  |  |  |  |  |  |  |  |  |
| 32. The professors demonstrated that they had satisfactory knowledge of the subjects in question        | 5,00    |  |  |  |  |  |  |  |  |  |
| 33. The professors had a positive attitude towards the students                                         | 4,91    |  |  |  |  |  |  |  |  |  |
| Average of section                                                                                      | 4.94    |  |  |  |  |  |  |  |  |  |