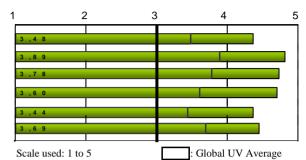

### 2187 - MÁSTER UNIVERSITARIO EN PSICOGERONTOLOGÍA

| OVERALL                                          |                    | AVERAGE |
|--------------------------------------------------|--------------------|---------|
| Satisfaction with the Masters course             |                    | 4,36    |
| Quality of the teaching staff                    |                    | 4,82    |
| Relevance of the postgraduate course             |                    | 4,73    |
| Good value for money                             |                    | 4,70    |
| Recommend this Master's Degree to other students |                    | 4,36    |
| Usefulness of the postgraduate course            |                    | 4,45    |
|                                                  | Average of section | 4,57    |